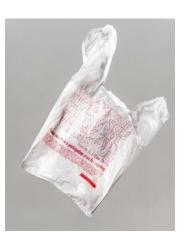

## plastic bottle caps

(only on bottles)

Recycling Sort – **General Waste** 

plastic bags

plant pots & seed trays

food pouches

Recycling Sort – **General Waste** 

food & drinks cartons