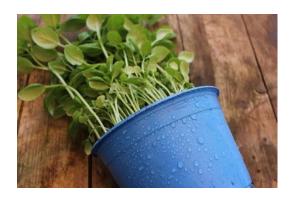

## plastic bottle caps

(only on bottles)

Recycling Sort – **General Waste** 

plastic bags

plant pots & seed trays

food pouches

Recycling Sort – **General Waste** 

food & drinks cartons