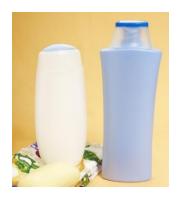

# plastic shower gel & shampoo bottles

(no dispensing pumps)

Recycling Sort – **General Waste** 