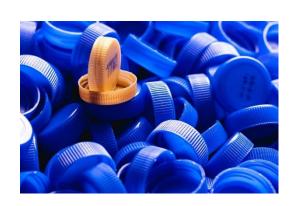

## plastic bottle caps

(only on bottles)

Recycling Sort – **General Waste** 

plastic bags

plant pots & seed trays

food pouches

Recycling Sort – **General Waste** 

food & drinks cartons