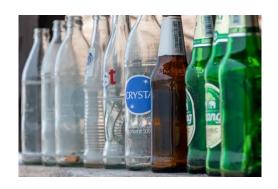

Glass Sort - Glass Bin

glass drinks bottles (no lids)

Glass Sort – Glass Bin

vases

Glass Sort – Glass Bin

drinking glasses

Glass Sort – Glass Bin

oven-proof glass