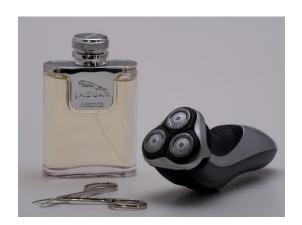

Glass Sort – Glass Bin

nail varnish bottles

Glass Sort - Glass Bin

panes of window glass

Glass Sort – Glass Bin

mirrors

Glass Sort - Glass Bin

aftershave bottles