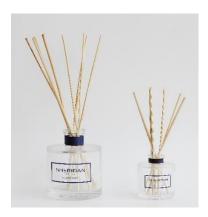

glass toiletry jars (no lids)

Glass Sort - Glass Bin

glass food jars (no lids)

Glass Sort - Glass Bin

reed diffuser bottles

(no reeds)

Glass Sort - Glass Bin

perfume bottles (no lids)