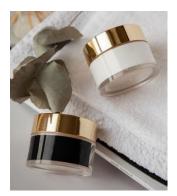

glass toiletry jars (no lids)

Glass Sort - General Waste Bin

glass food jars (no lids)

Glass Sort - General Waste Bin