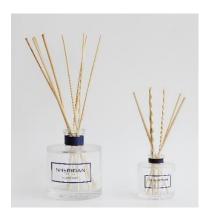

## **Glass Sort Game Cards**

We recommend that these cards are printed, laminated, and cut individually for repeated use.

Keep these cards together in a wallet or an envelope labelled 'Glass Sort Game – General Waste Bin'.



glass toiletry jars (no lids)

Glass Sort - General Waste Bin



glass food jars (no lids)

Glass Sort - General Waste Bin



## reed diffuser bottles

(no reeds)

Glass Sort - General Waste Bin



## perfume bottles (no lids)





glass drinks bottles (no lids)

Glass Sort - General Waste Bin



vases

Glass Sort - General Waste Bin



drinking glasses

Glass Sort - General Waste Bin



oven-proof glass





nail varnish bottles

Glass Sort - General Waste Bin



panes of window glass

Glass Sort - General Waste Bin



mirrors

Glass Sort - General Waste Bin



aftershave bottles (no lids)





reading glasses

Glass Sort - General Waste Bin



greenhouse glass

Glass Sort - General Waste Bin



## glass toiletry bottles

(no dispensing pumps)



Print this character card and attach it to a card headband for the pupil to wear during the game.