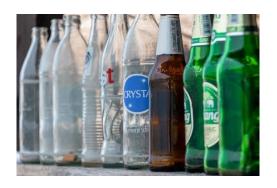

## perfume bottles (no lids)

glass drinks bottles (no lids)

Glass Sort - General Waste Bin

vases

Glass Sort - General Waste Bin

drinking glasses

Glass Sort - General Waste Bin

oven-proof glass