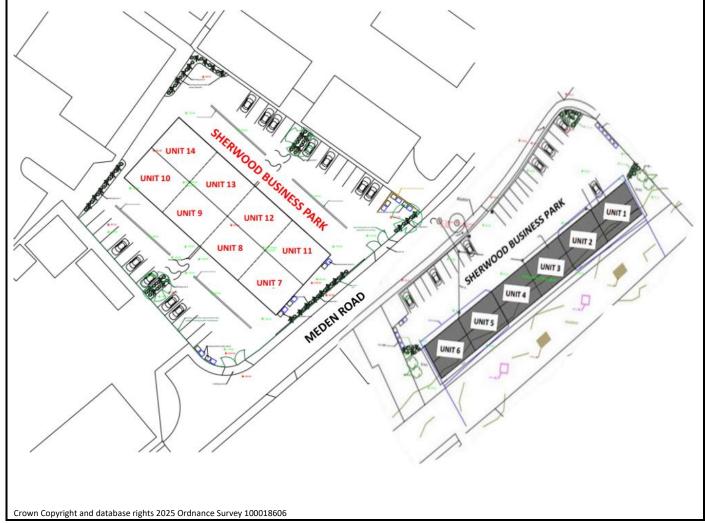

## **Postal Address Allocations**

| Plot No                 | Postal Address                                            | Postcode | UPRN         |
|-------------------------|-----------------------------------------------------------|----------|--------------|
| Street Name: Meden Road |                                                           |          |              |
| Plot 1                  | Unit 7 Sherwood Business Park Meden Road Boughton Newark  | NG22 9FT | 010095976988 |
| Plot 2                  | Unit 8 Sherwood Business Park Meden Road Boughton Newark  | NG22 9FT | 010095976989 |
| Plot 3                  | Unit 9 Sherwood Business Park Meden Road Boughton Newark  | NG22 9FT | 010095976990 |
| Plot 4                  | Unit 10 Sherwood Business Park Meden Road Boughton Newark | NG22 9FT | 010095976991 |
| Plot 5                  | Unit 11 Sherwood Business Park Meden Road Boughton Newark | NG22 9FT | 010095976992 |
| Plot 6                  | Unit 12 Sherwood Business Park Meden Road Boughton Newark | NG22 9FT | 010095976993 |
| Plot 7                  | Unit 13 Sherwood Business Park Meden Road Boughton Newark | NG22 9FT | 010095976994 |
| Plot 8                  | Unit 14 Sherwood Business Park Meden Road Boughton Newark | NG22 9FT | 010095976995 |

Official copy issued on 16th July 2025 under the Council's Statutory Street Naming and Numbering powers. The plan shows the general position, not the exact position of an address. It may be subject to distortions in scale.