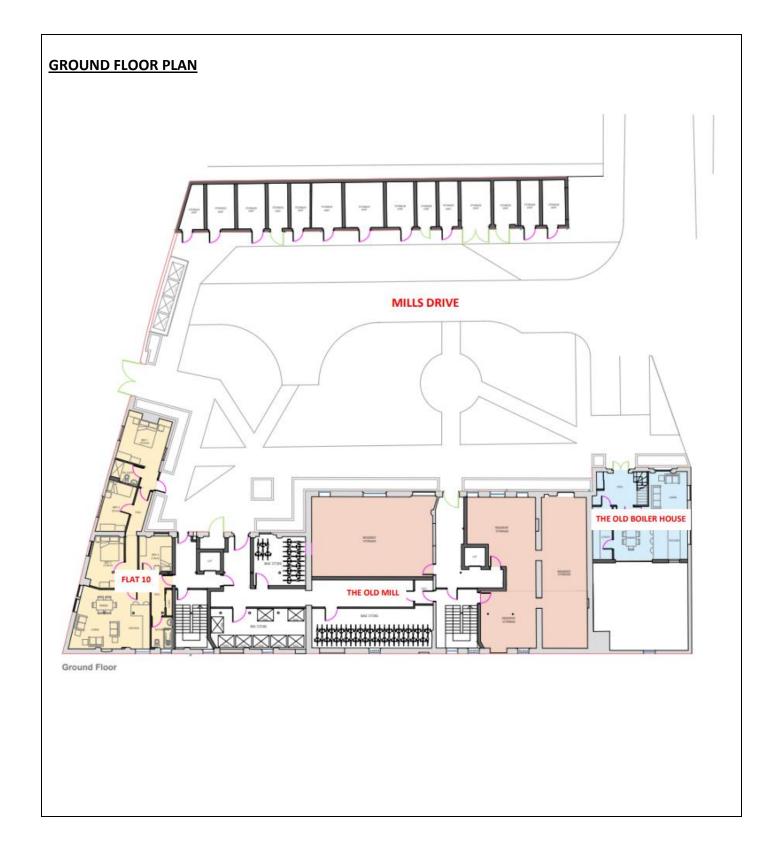

Development Name: Mills Warehouse Limited, Mills Drive, Newark

Ref. No. 25/00006/NOSTR

Planning Application No. 23/02242/FULM

Postal Address Allocations – AMENDED – POSTCODE ALLOCATED 20 FEBRUARY 2025

Developer: Crossover Consulting and PM Ltd