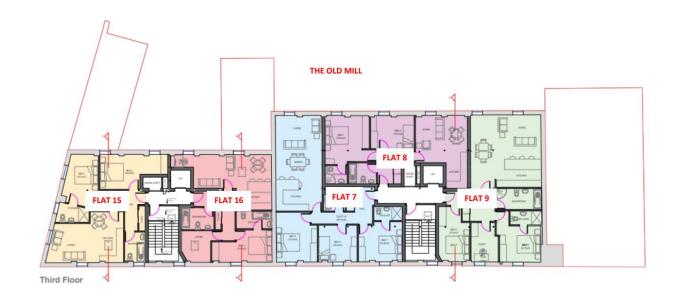

er: Crossover Consulting and PM Ltd

Development Name: Mills Warehouse Limited, Mills Drive, Newark

Ref. No. 25/00006/NOSTR

Planning Application No. 23/02242/FULM

Postal Address Allocations – AMENDED – POSTCODE ALLOCATED 20 FEBRUARY 2025





Developer: Crossover Consulting and PM Ltd

Development Name: Mills Warehouse Limited, Mills Drive, Newark

Ref. No. 25/00006/NOSTR

Planning Application No. 23/02242/FULM

Postal Address Allocations – AMENDED – POSTCODE ALLOCATED 20 FEBRUARY 2025





Developer: Crossover Consulting and PM Ltd

Development Name: Mills Warehouse Limited, Mills Drive, Newark

Ref. No. 25/00006/NOSTR

Planning Application No. 23/02242/FULM

Postal Address Allocations – AMENDED – POSTCODE ALLOCATED 20 FEBRUARY 2025



#### **THIRD FLOOR PLAN & SEMI-DETACHED HOUSES**



#### MILLS DRIVE