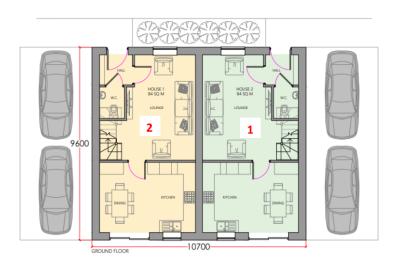

#### **THIRD FLOOR PLAN & SEMI-DETACHED HOUSES**

#### MILLS DRIVE

#### Postal Address Allocations – AMENDED – POSTCODE ALLOCATED 20 FEBRUARY 2025

| Plot No                                                            | Postal Address                                   | POSTCODE | UPRN         |
|--------------------------------------------------------------------|--------------------------------------------------|----------|--------------|
| Street Name: Mills Drive                                           |                                                  |          |              |
| Former Boiler House                                                | The Old Boiler House Mills Drive Newark on Trent | NG24 4GZ | 100032116002 |
| Unit 1                                                             | Flat 10 The Old Mill Mills Drive Newark on Trent | NG24 4GZ | 010095976287 |
| Unit 2                                                             | Flat 11 The Old Mill Mills Drive Newark on Trent | NG24 4GZ | 010095976288 |
| Unit 3                                                             | Flat 12 The Old Mill Mills Drive Newark on Trent | NG24 4GZ | 010095976289 |
| Unit 4                                                             | Flat 1 The Old Mill Mills Drive Newark on Trent  | NG24 4GZ | 010095976290 |
| Unit 5                                                             | Flat 2 The Old Mill Mills Drive Newark on Trent  | NG24 4GZ | 010095976291 |
| Unit 6                                                             | Flat 3 The Old Mill Mills Drive Newark on Trent  | NG24 4GZ | 010095976292 |
| Unit 7                                                             | Flat 13 The Old Mill Mills Drive Newark on Trent | NG24 4GZ | 010095976293 |
| Unit 8                                                             | Flat 14 The Old Mill Mills Drive Newark on Trent | NG24 4GZ | 010095976294 |
| Unit 9                                                             | Flat 4 The Old Mill Mills Drive Newark on Trent  | NG24 4GZ | 010095976295 |
| Unit 10                                                            | Flat 5 The Old Mill Mills Drive Newark on Trent  | NG24 4GZ | 010095976296 |
| Unit 11                                                            | Flat 6 The Old Mill Mills Drive Newark on Trent  | NG24 4GZ | 010095976297 |
| Unit 12                                                            | Flat 15 The Old Mill Mills Drive Newark on Trent | NG24 4GZ | 010095976298 |
| Unit 13                                                            | Flat 16 The Old Mill Mills Drive Newark on Trent | NG24 4GZ | 010095976299 |
| Unit 14                                                            | Flat 7 The Old Mill Mills Drive Newark on Trent  | NG24 4GZ | 010095976300 |
| Unit 15                                                            | Flat 8 The Old Mill Mills Drive Newark on Trent  | NG24 4GZ | 010095976301 |
| Unit 16                                                            | Flat 9 The Old Mill Mills Drive Newark on Trent  | NG24 4GZ | 010095976302 |
| House 1                                                            | 2 Mills Drive Newark on Trent                    | NG24 4GZ | 010095976631 |
| House 2                                                            | 1 Mills Drive Newark on Trent                    | NG24 4GZ | 010095976632 |
| Crown Copyright and database rights 2025 Ordnance Survey 100018606 |                                                  |          |              |