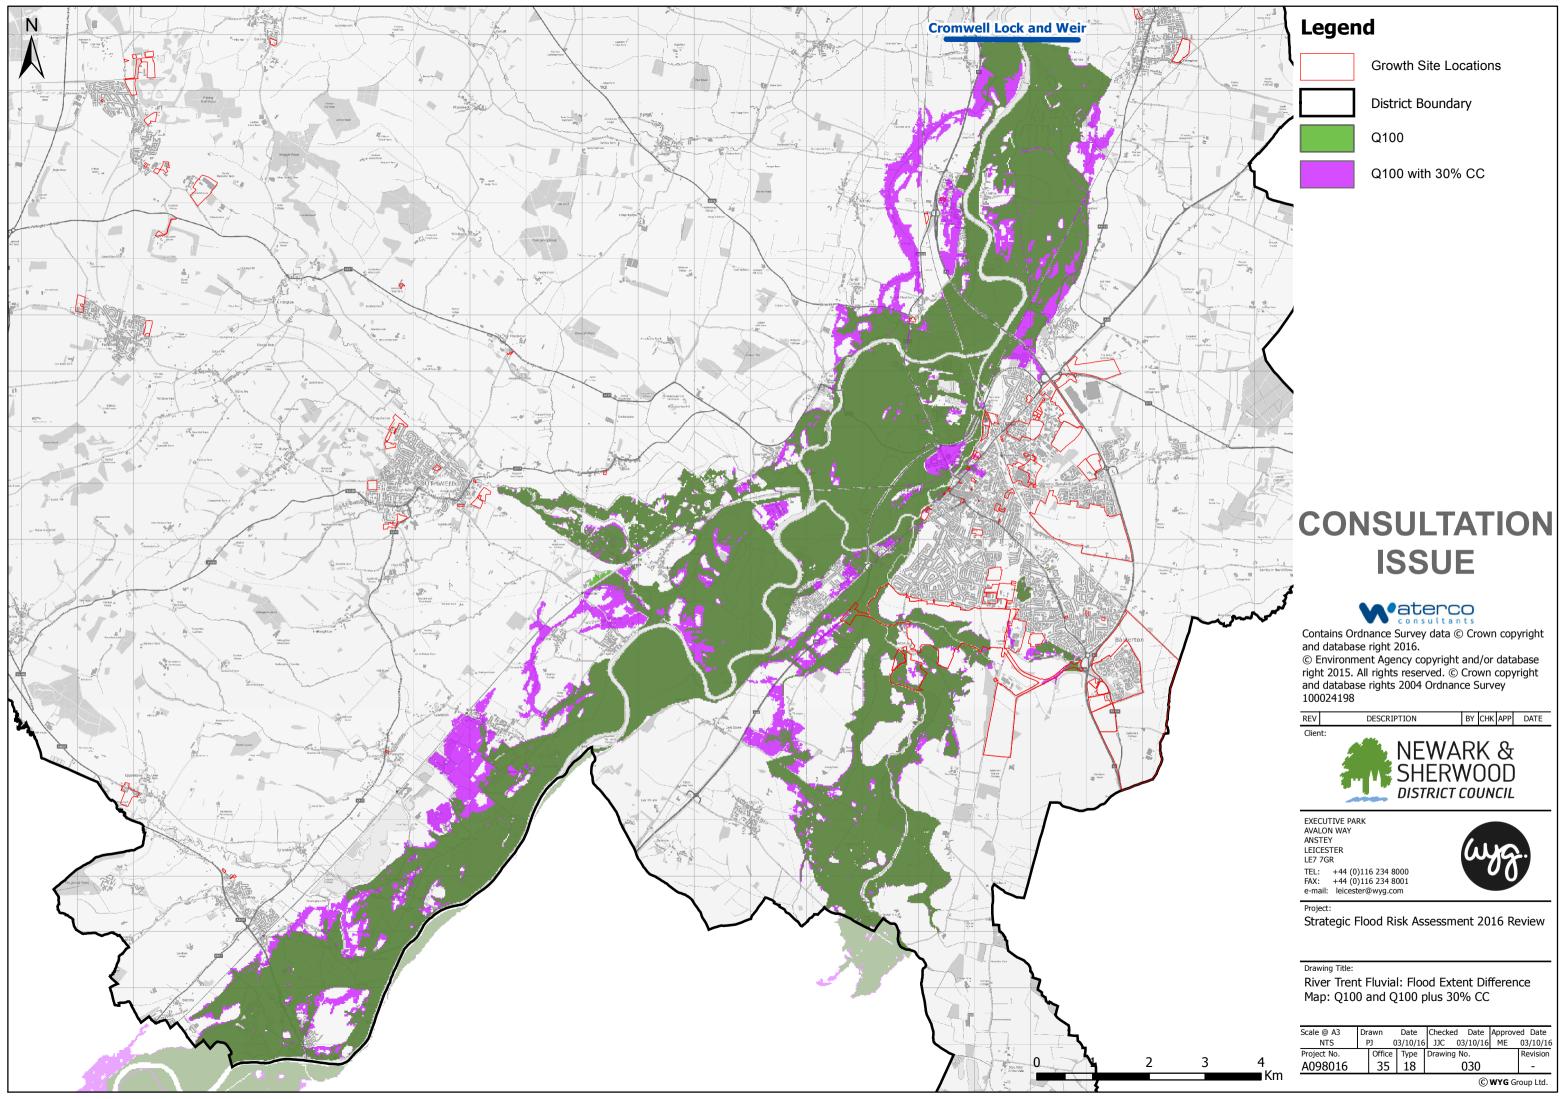

| REV                                                                                                                                                 |                         | DESC        | RIPTION          | BY              | CHK APP | DATE             |  |
|-----------------------------------------------------------------------------------------------------------------------------------------------------|-------------------------|-------------|------------------|-----------------|---------|------------------|--|
| Client:<br>NEWARK &<br>SHERWOOD<br>DISTRICT COUNCIL                                                                                                 |                         |             |                  |                 |         |                  |  |
| EXECUTIVE PARK<br>AVALON WAY<br>ANSTEY<br>LEICESTER<br>LE7 7GR<br>TEL: +44 (0)116 234 8000<br>FAX: +44 (0)116 234 8001<br>e-mail: leicester@wyg.com |                         |             |                  |                 |         |                  |  |
| Project:<br>Strategic Flood Risk Assessment 2016 Review                                                                                             |                         |             |                  |                 |         |                  |  |
| Drawing Title:<br>River Trent Fluvial: Flood Extent Difference<br>Map: Q100 and Q100 plus 30% CC                                                    |                         |             |                  |                 |         |                  |  |
| Scale                                                                                                                                               | @ A3<br>NTS             | Drawn<br>P1 | Date<br>03/10/16 | Checked Date    |         | ed Date 03/10/16 |  |
| Proje                                                                                                                                               |                         | Offic<br>35 | е Туре           | Drawing No. 030 |         | Revision         |  |
|                                                                                                                                                     | © <b>WYG</b> Group Ltd. |             |                  |                 |         |                  |  |