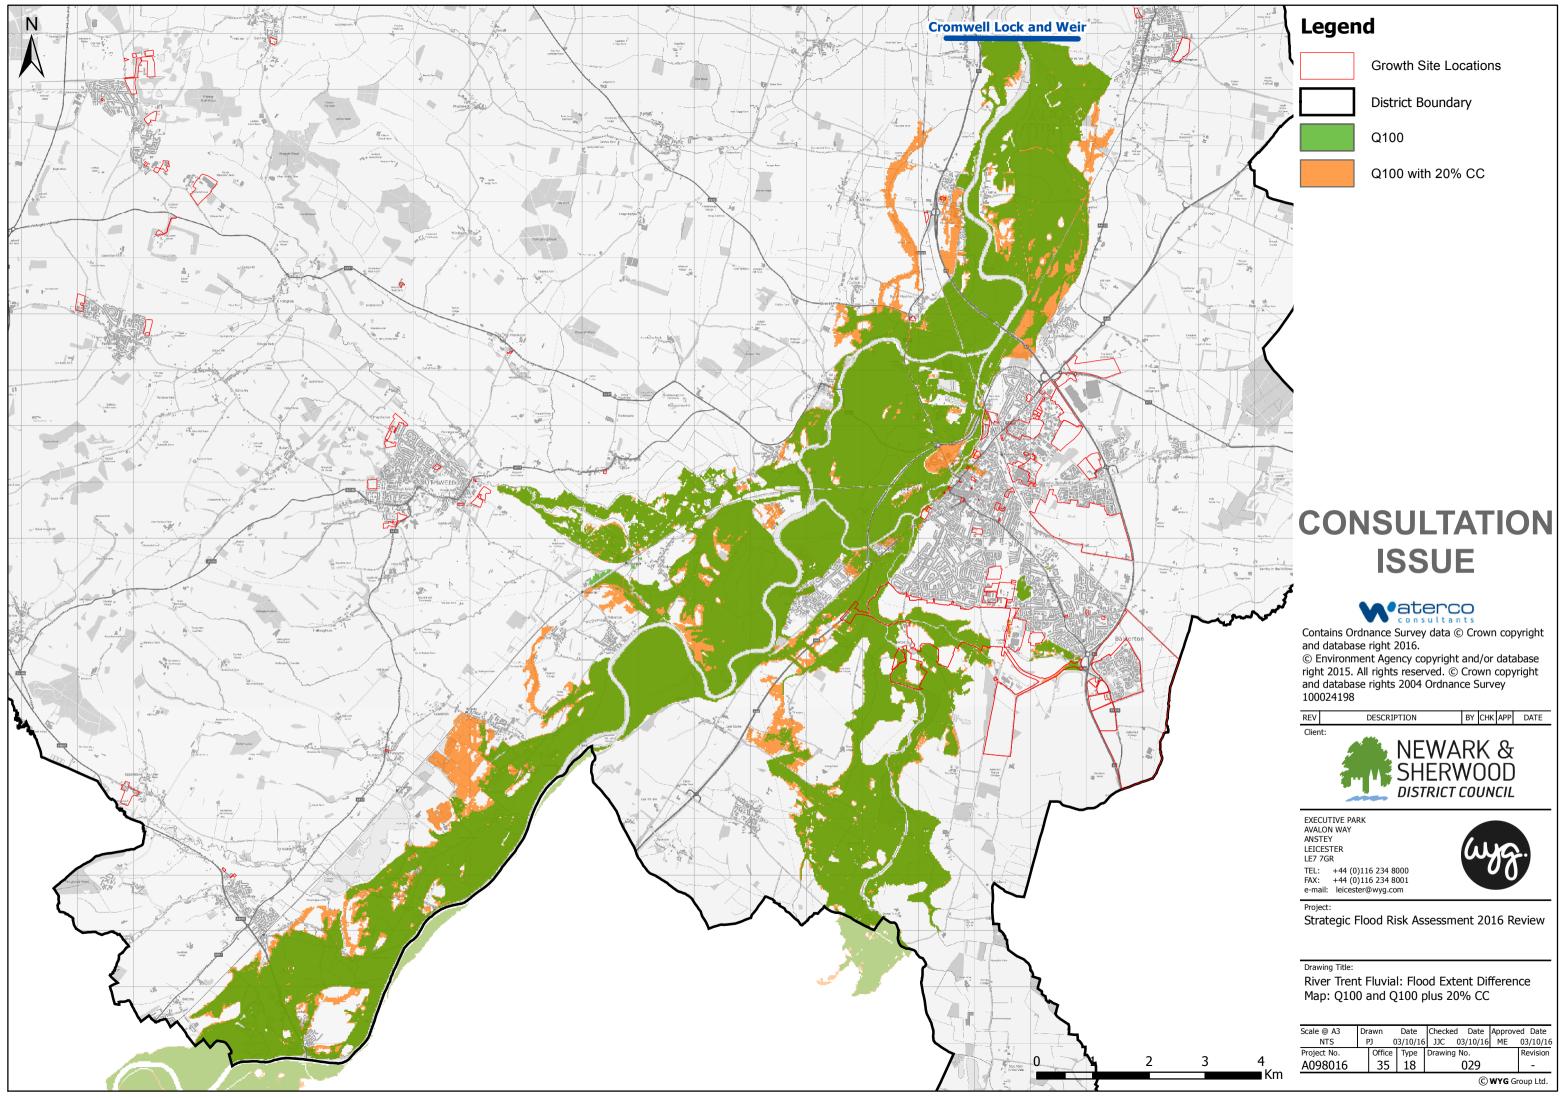

| REV                                                                                                                                                 |                         | [ | DESCRI       | ESCRIPTION       |         |                    | BY CHK APP DATE |                  |  |
|-----------------------------------------------------------------------------------------------------------------------------------------------------|-------------------------|---|--------------|------------------|---------|--------------------|-----------------|------------------|--|
| Client:<br>NEWARK &<br>SHERWOOD<br>DISTRICT COUNCIL                                                                                                 |                         |   |              |                  |         |                    |                 |                  |  |
| EXECUTIVE PARK<br>AVALON WAY<br>ANSTEY<br>LEICESTER<br>LE7 7GR<br>TEL: +44 (0)116 234 8000<br>FAX: +44 (0)116 234 8001<br>e-mail: leicester@wyg.com |                         |   |              |                  |         |                    |                 |                  |  |
| Project:<br>Strategic Flood Risk Assessment 2016 Review                                                                                             |                         |   |              |                  |         |                    |                 |                  |  |
| Drawing Title:<br>River Trent Fluvial: Flood Extent Difference<br>Map: Q100 and Q100 plus 20% CC                                                    |                         |   |              |                  |         |                    |                 |                  |  |
| Scale                                                                                                                                               | @ A3<br>NTS             |   | awn<br>ขา    | Date<br>03/10/16 | Checke  | d Date<br>03/10/16 |                 | ed Date 03/10/16 |  |
| Projec                                                                                                                                              |                         |   | Office<br>35 |                  | Drawing |                    |                 | Revision         |  |
|                                                                                                                                                     | © <b>WYG</b> Group Ltd. |   |              |                  |         |                    |                 |                  |  |