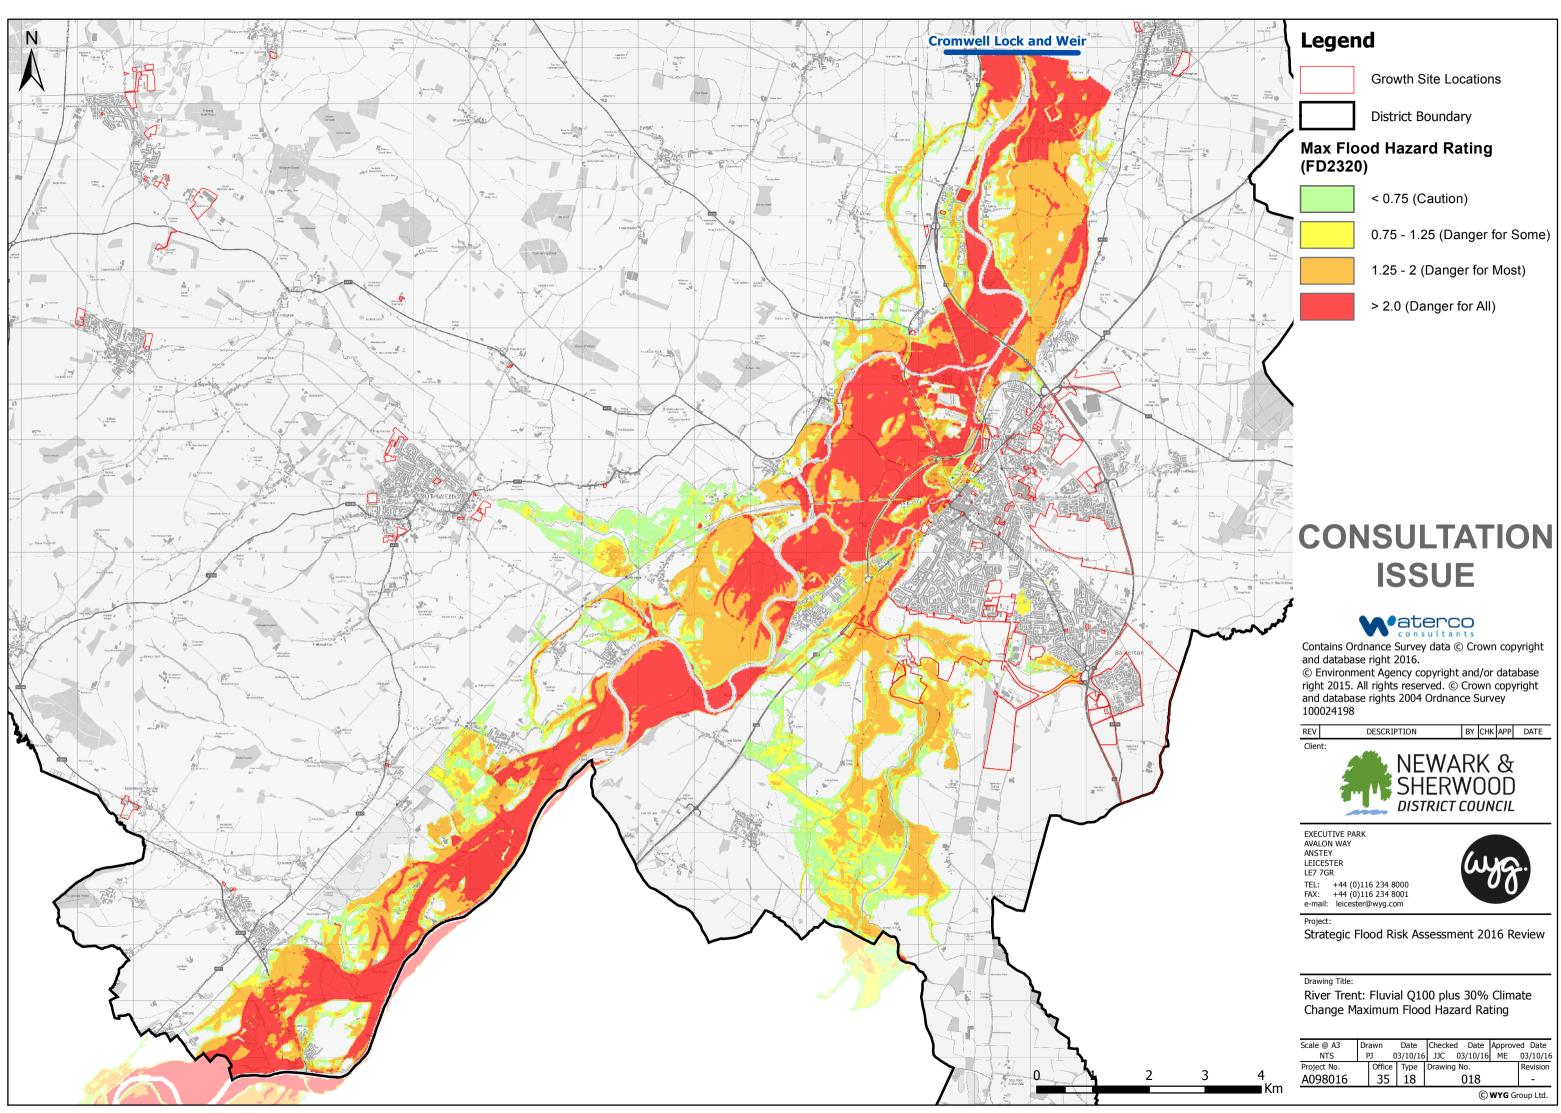

| REV                                                                                                |                                    | DESCR                                  | IPTION           |                    | BY CH          | k app         | DATE                |
|----------------------------------------------------------------------------------------------------|------------------------------------|----------------------------------------|------------------|--------------------|----------------|---------------|---------------------|
| Client:<br>NEWARK &<br>SHERWOOD<br>DISTRICT COUNCIL                                                |                                    |                                        |                  |                    |                |               |                     |
| AVAL<br>ANS                                                                                        | ESTER<br>7GR<br>+44 (0)<br>+44 (0) | ₹K<br>)116 234<br>)116 234<br>er@wyg.o | 8001             |                    | Ŵ              | 08            |                     |
| Project:<br>Strategic Flood Risk Assessment 2016 Review                                            |                                    |                                        |                  |                    |                |               |                     |
| Drawing Title:<br>River Trent: Fluvial Q100 plus 30% Climate<br>Change Maximum Flood Hazard Rating |                                    |                                        |                  |                    |                |               |                     |
|                                                                                                    | @ A3<br>NTS                        | Drawn<br>Pl                            | Date<br>03/10/16 | Checked<br>JJC 03  | Date<br>/10/16 | Approve<br>ME | ed Date<br>03/10/16 |
| Proje                                                                                              | Project No.<br>A098016             |                                        | e Type<br>18     | Drawing No.<br>018 |                |               | Revision            |