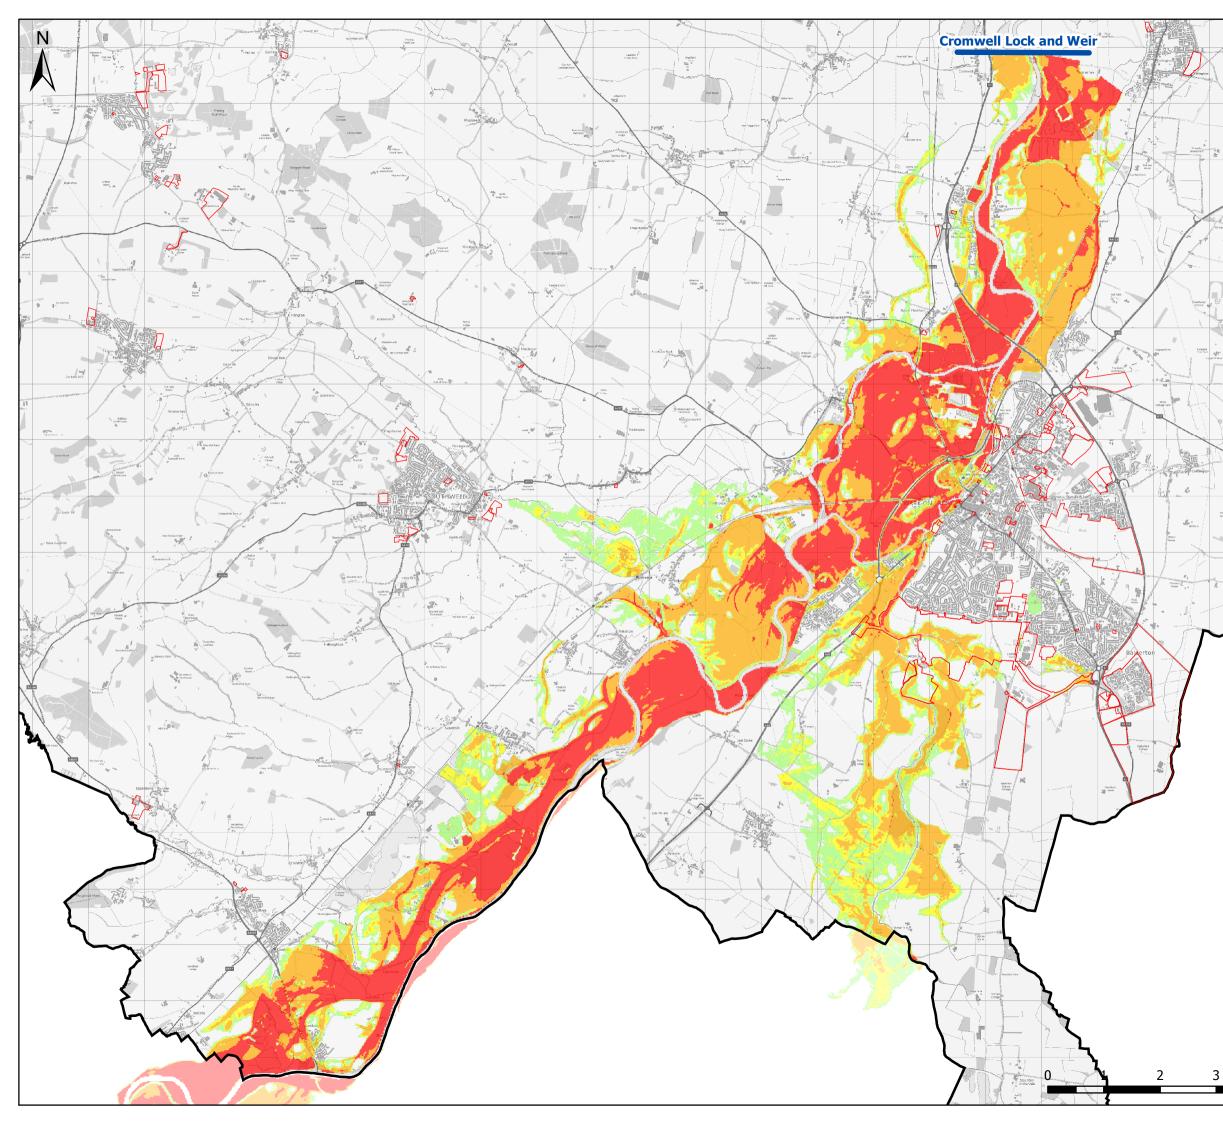

| REV                                                                                                                                                 |                                                                                                    | DESC        | RIF      | TION            |                  | BY CH           | K APP | DATE                |  |
|-----------------------------------------------------------------------------------------------------------------------------------------------------|----------------------------------------------------------------------------------------------------|-------------|----------|-----------------|------------------|-----------------|-------|---------------------|--|
| Client:<br>NEWARK &<br>SHERWOOD<br>DISTRICT COUNCIL                                                                                                 |                                                                                                    |             |          |                 |                  |                 |       |                     |  |
| EXECUTIVE PARK<br>AVALON WAY<br>ANSTEY<br>LEICESTER<br>LE7 7GR<br>TEL: +44 (0)116 234 8000<br>FAX: +44 (0)116 234 8001<br>e-mail: leicester@wyg.com |                                                                                                    |             |          |                 |                  |                 |       |                     |  |
| Project:<br>Strategic Flood Risk Assessment 2016 Review                                                                                             |                                                                                                    |             |          |                 |                  |                 |       |                     |  |
| Riv                                                                                                                                                 | Drawing Title:<br>River Trent: Fluvial Q100 plus 20% Climate<br>Change Maximum Flood Hazard Rating |             |          |                 |                  |                 |       |                     |  |
|                                                                                                                                                     | @ A3<br>NTS                                                                                        | Drawn<br>Pl | (        | Date<br>3/10/16 | Checked<br>JJC ( | Date<br>3/10/16 |       | ed Date<br>03/10/16 |  |
| Proje                                                                                                                                               | Project No.<br>A098016                                                                             |             | ice<br>5 | Type<br>18      | Drawing          |                 |       | Revision<br>-       |  |