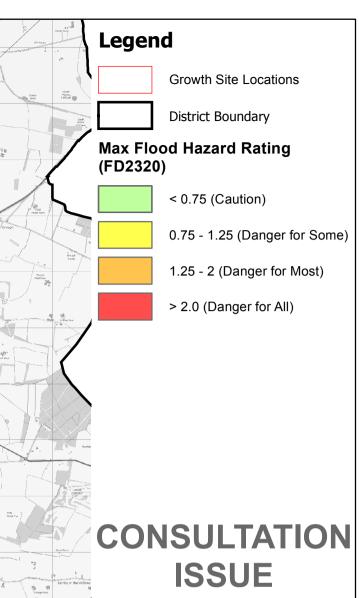

| REV                                                                                                                                                 |                                                                                                    | DESC        | RIF      | TION            |                  | BY CH           | K APP | DATE                |  |
|-----------------------------------------------------------------------------------------------------------------------------------------------------|----------------------------------------------------------------------------------------------------|-------------|----------|-----------------|------------------|-----------------|-------|---------------------|--|
| Client:<br>NEWARK &<br>SHERWOOD<br>DISTRICT COUNCIL                                                                                                 |                                                                                                    |             |          |                 |                  |                 |       |                     |  |
| EXECUTIVE PARK<br>AVALON WAY<br>ANSTEY<br>LEICESTER<br>LE7 7GR<br>TEL: +44 (0)116 234 8000<br>FAX: +44 (0)116 234 8001<br>e-mail: leicester@wyg.com |                                                                                                    |             |          |                 |                  |                 |       |                     |  |
| Project:<br>Strategic Flood Risk Assessment 2016 Review                                                                                             |                                                                                                    |             |          |                 |                  |                 |       |                     |  |
| Riv                                                                                                                                                 | Drawing Title:<br>River Trent: Fluvial Q100 plus 20% Climate<br>Change Maximum Flood Hazard Rating |             |          |                 |                  |                 |       |                     |  |
|                                                                                                                                                     | @ A3<br>NTS                                                                                        | Drawn<br>Pl | (        | Date<br>3/10/16 | Checked<br>JJC ( | Date<br>3/10/16 |       | ed Date<br>03/10/16 |  |
| Proje                                                                                                                                               | Project No.<br>A098016                                                                             |             | ice<br>5 | Type<br>18      | Drawing          |                 |       | Revision<br>-       |  |