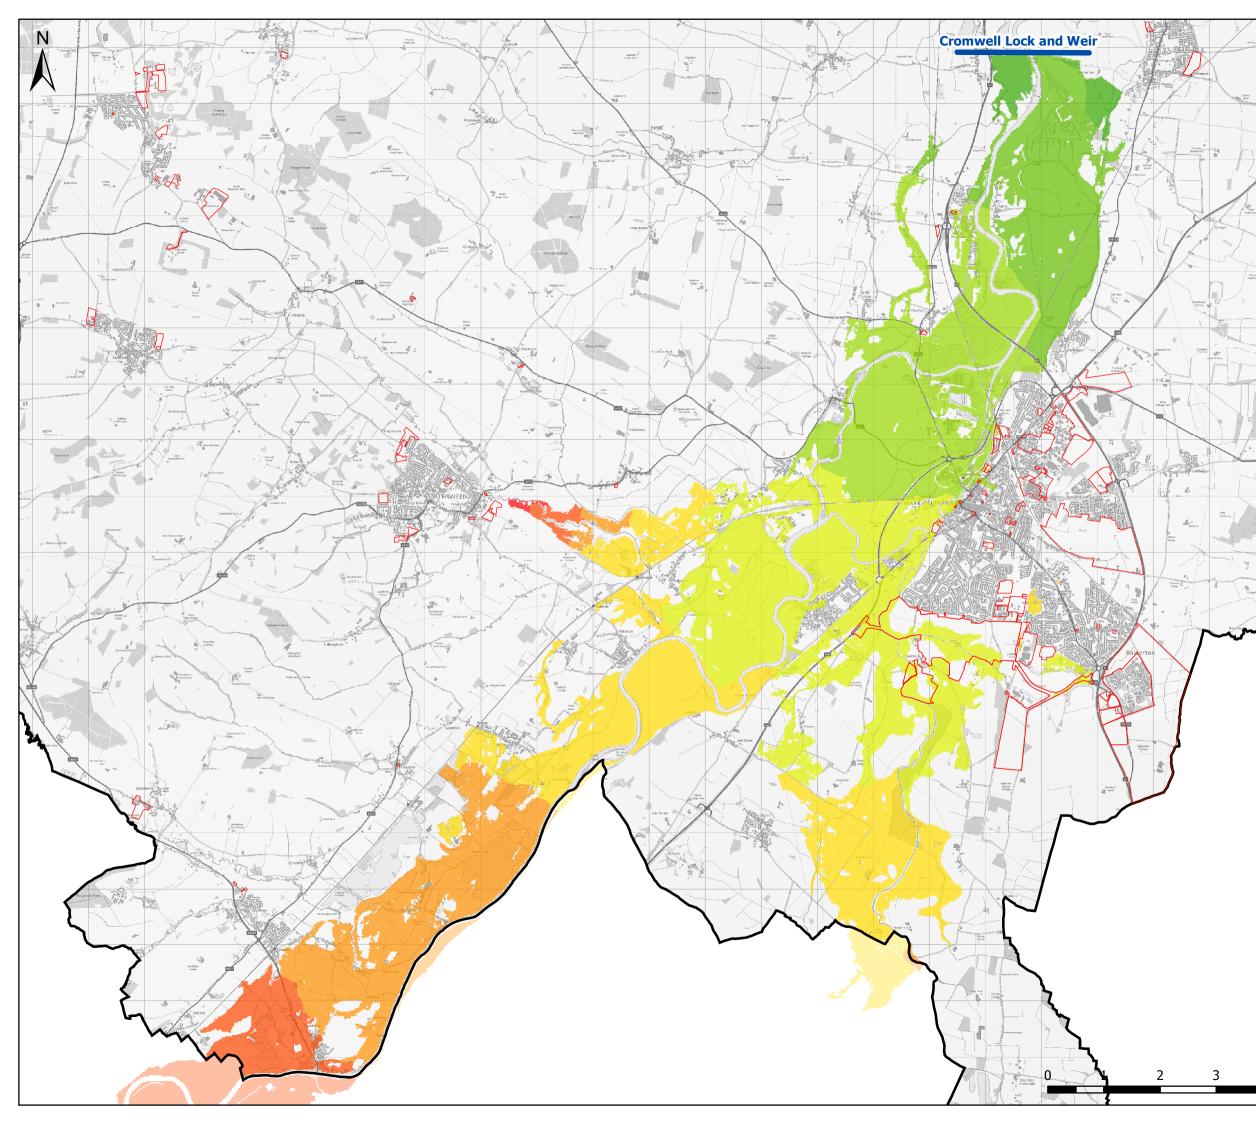

| REV                                                                                         | DESCRIPT                                          | ION                   | BY CH                        | ik app | DATE                |
|---------------------------------------------------------------------------------------------|---------------------------------------------------|-----------------------|------------------------------|--------|---------------------|
| Client:<br>NEWARK &<br>SHERWOOD<br>DISTRICT COUNCIL                                         |                                                   |                       |                              |        |                     |
| FAX: +44 (0                                                                                 | RK<br>))116 234 80<br>))116 234 80<br>ter@wyg.con | 01                    | 64                           | Øð     |                     |
| Project:<br>Strategic Flood Risk Assessment 2016 Review                                     |                                                   |                       |                              |        |                     |
| Drawing Title:<br>River Trent: Fluvial Q100 plus 20% Climate<br>Change Maximum Flood Levels |                                                   |                       |                              |        |                     |
| Scale @ A3<br>NTS                                                                           |                                                   | Date<br>/10/16        | Checked Date<br>JJC 03/10/16 |        | ed Date<br>03/10/16 |
| Project No.<br>A098016                                                                      | Office<br>35                                      | <sup>Туре</sup><br>18 | Drawing No.<br>011           |        | Revision<br>-       |