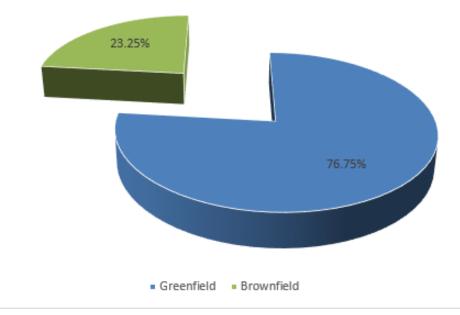

The tables provide the following data:

- Site address;
- Planning Reference No;
- Type of development; new build (NB), change of use (CU) or conversion (CV);
- Permission type; detailed, outline, PIP or CPRIOR;
- Site status no start (NS) under construction (UC)
- Previously Developed Land (PDL) or Greenfield (G)
- Total dwellings with a valid planning permission
- Dwellings lost (demolished or lost through change of use)
- Total site area
- Site type (small site of 1-4 dwellings, medium site of 5-9 dwellings or large site of 10 or more dwellings)
- Number of completed plots