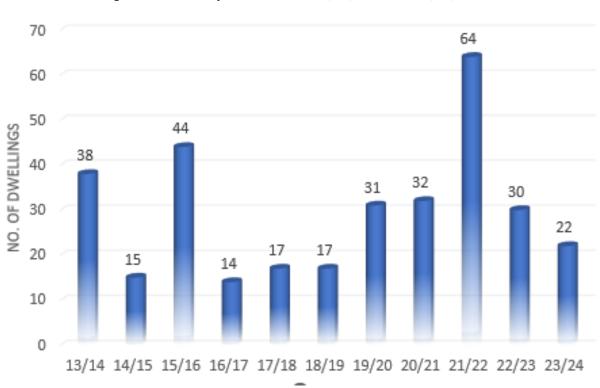

The assessment period for the Housing Monitoring Report is 1st April 2023—31st March 2024. Comparison data in this report has been recorded from 1st April 2013 to provide information from the start of the plan period (2013-2033).