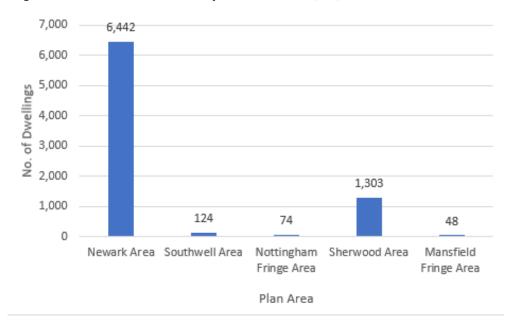

Figure 2: Permissions Summary Table

| Core Strategy Area     | Total Dwellings | Dwellings<br>Lost | Dwellings<br>Complete | Remaining Plots<br>U/C or N/S (net) |
|------------------------|-----------------|-------------------|-----------------------|-------------------------------------|
| Newark Area            | 7,258           | 151               | 665                   | 6,442                               |
| Southwell Area         | 133             | 5                 | 4                     | 124                                 |
| Nottingham Fringe Area | 78              | 4                 | 0                     | 74                                  |
| Sherwood Area          | 1,922           | 5                 | 614                   | 1,303                               |
| Mansfield Fringe Area  | 106             | 0                 | 58                    | 48                                  |
| Total                  | 9,497           | 165               | 1,341                 | 7,991                               |

## Newark Area - Summary of Commitments 2024

| Core Strategy Area | Total Dwellings | Dwellings Lost | Dwellings Complete | Remaining Plots U/C or N/S (net) |
|--------------------|-----------------|----------------|--------------------|----------------------------------|
| Newark Area Total  | 7,258           | 151            | 665                | 6,442                            |