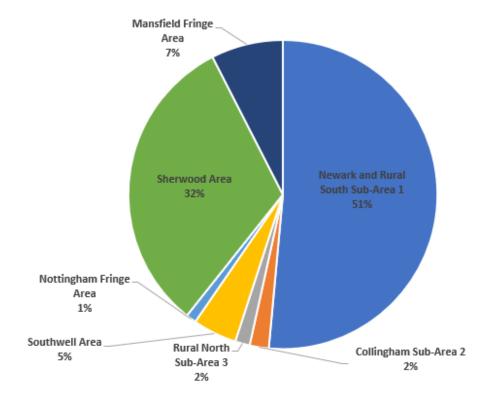

Figure 3: Newark Area Permissions by Sub-Area

| Core Strategy Area                | Total<br>Dwellings | Dwellings<br>Lost | Dwellings<br>Complete | Remaining Plots<br>U/C or N/S (net) |
|-----------------------------------|--------------------|-------------------|-----------------------|-------------------------------------|
| Newark & Rural South Sub Area (1) | 7,127              | 148               | 647                   | 6,332                               |
| Collingham Sub-Area (2)           | 76                 | 2                 | 7                     | 67                                  |
| Rural North Sub-Area (3)          | 55                 | 1                 | 11                    | 43                                  |
| Total                             | 7,258              | 151               | 665                   | 6,442                               |