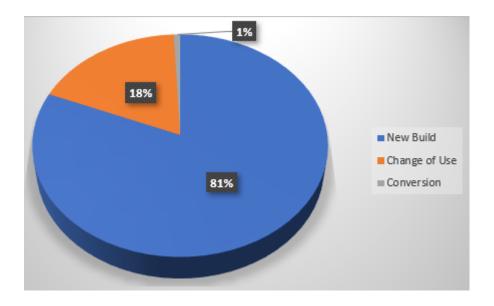

## **Number of Dwellings Committed by Type of Application (Net Commitments)**

Figure 1 shows an overview of the total number of dwellings with an extant outline, detailed or change of use permission that could be built in the District. Information is also provided for total hectares of land with planning permission.

Figure 1: Summary of Dwelling Committed by Type of Application

| Site Type                            | Number of Dwellings | Hectares |
|--------------------------------------|---------------------|----------|
| 0-9 Dwellings Outline (Small Sites)  | 16                  | 1.40     |
| 0-9 Dwellings Detailed (Small Sites) | 256                 | 28.53    |
| 10+ Dwellings Outline (Large Sites)  | 5,014               | 523.64   |
| 10+ Dwellings Detailed (Large Sites) | 2,412               | 114.58   |
| Change of Use/Conversion             | 293                 | 22.36    |
| Totals                               | 7,991               | 690.51   |