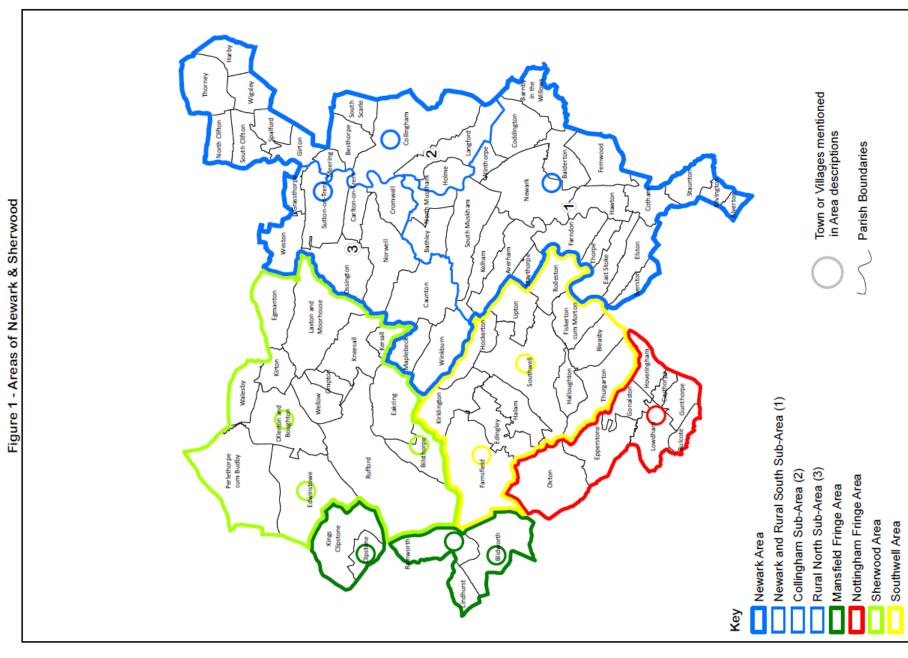

The total number of dwellings that could be built is 7,991 on a total site area of 690.51ha.

Further detailed permission data by Parish and Area of the District can be found in the remainder of Section Two. (Figure 1 contained in Appendix 1 shows the Areas of Newark & Sherwood).

### Planning Permissions Listed by Plan Area at 01/04/2024

The information on pages (9 to 22) demonstrate all sites with extant planning permissions listed by Plan Area of the Newark & Sherwood District.