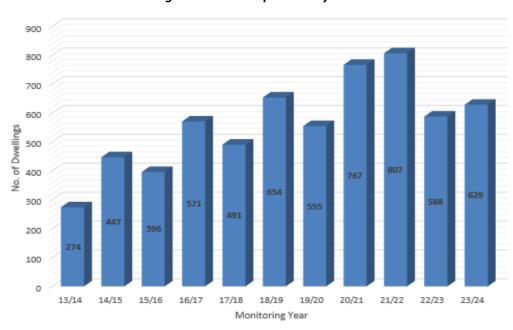

The assessment period for the Housing Monitoring Report is 1st April 2023—31st March 2024. Comparison data in this report has been recorded from 1st April 2013 to provide information from the start of the plan period (2013-2033).