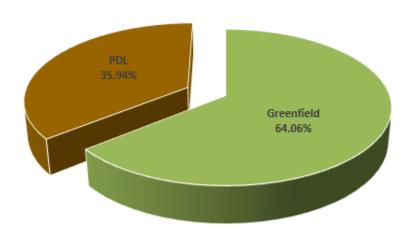

The tables provide the following data:

- Site address;
- Planning Reference No;
- Type of development; new build (NB), change of use (CU) or conversion (CV);
- Permission type; detailed, outline, PIP or CPRIOR;
- Site status no start (NS) under construction (UC)
- Previously Developed Land (PDL) or Greenfield (G)
- Total dwellings with a valid planning permission
- Dwellings lost (demolished or lost through change of use)
- Total site area
- Site type (small site of 1-4 dwellings, medium site of 5-9 dwellings or large site of 10 or more dwellings)
- Number of completed plots