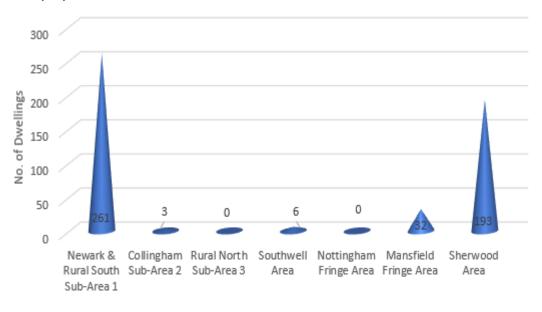

|

### Gross Completions 01/04/2023 to 31/03/2024

Figure 19: Greenfield / PDL Split for Dwellings Completed Between 01/04/2023 and 31/03/2024



Figure 20: Completions on Small and Medium Sites (1-9 dwellings between 01/04 2023 and 31/03/2024



Figure 19 shows the split of gross completions of dwellings built on Previously Developed Land or Greenfield land in the monitoring year.

Figures 20 and 21 show the number of dwellings (gross) built on small and medium sites (1-9) and large sites (10 or more) by plan area in the monitoring year.

For reference the Newark Area is comprised of the following sub-areas:

• Newark and Rural South: Sub-Area (1)

Collingham: Sub-Area (2)Rural North: Sub-Area (3)

Figure 21: Completions on Large Sites (10+ dwellings between 01/04/2023 and 31/03/2024



### Gross Completions by Type between 01/04/2023 and 31/03/2024

Figure 22 shows the (gross) distribution of dwellings by bedroom size and plan area for completions between 01/04/2023 and 31/03/2024.

Figure 23 shows the number of (gross) completed residential build types between 01/04/2023 and 31/03/2024. Change of use refers to existing buildings that have previously been used for an alternative use and conversion refers to a former residential dwelling that has been altered to provide more or less self contained units.

Figure 22: Completions by Bedroom Size and Area

| Diam Arras                      |     | Bedro | om Size |     |    | Totals |
|---------------------------------|-----|-------|---------|-----|----|--------|
| Plan Area                       | 1   | 2     | 3       |