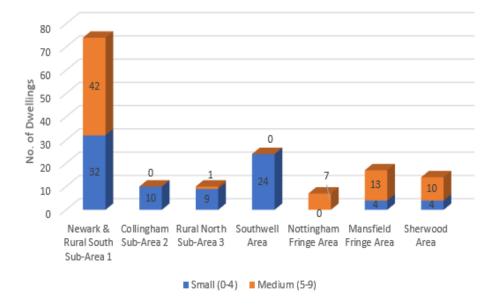

tone      | 7         | 0             | 0          | 1                     | 6                      | 0                     | 7     |
| Lindhurst      | 0         | 0             | 0          | 0                     | 0                      | 0                     | 0     |
| Rainworth      | 0         | 0             | 0          | 0                     | 0                      | 0                     | 0     |
| Total          | 46        | 3             | 0          | 4                     | 13                     | 32                    | 49    |

### Gross Completions 01/04/2023 to 31/03/2024

Figure 19: Greenfield / PDL Split for Dwellings Completed Between 01/04/2023 and 31/03/2024



Figure 20: Completions on Small and Medium Sites (1-9 dwellings between 01/04 2023 and 31/03/2024



Figure 19 shows the split of gross completions of dwellings built on Previously Developed Land or Greenfield land in the monitoring year.

Figures 20 and 21 show the number of dwellings (gross) built on small and medium sites (1-9) and large sites (10 or more) by plan area in the monitoring year.

For reference the Newark Area is comprised of the following sub-areas:

• Newark and Rural South: Sub-Area (1)

Collingham: Sub-Area (2)Rural North: Sub-Area (3)

Figure 21: Completions on Large Sites (10+ dwellings between 01/04/2023 and 31/03/2024



### Gross Completions by Type between 01/04/2023 and 31/03/2024

Figure 22 shows the (gross) distribution of dwellings by bedroom size and plan area for completions between 01/04/2023 and 31/03/2024.

Figure 23 shows the number of (gross) complet