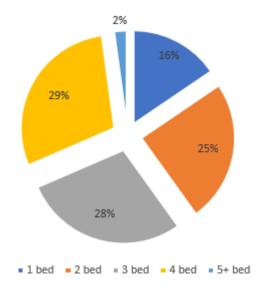

| 82            | 2          | 335    |
| Collingham Sub-Area 2           | 8         | 5             | 0          | 13     |
| Rural North Sub-Area 3          | 7         | 3             | 0          | 10     |
| Southwell Area                  | 20        | 7             | 3          | 30     |
| Nottingham Fringe Area          | 0         | 7             | 0          | 7      |
| Mansfield Fringe Area           | 46        | 3             | 0          | 49     |
| Sherwood                        | 197       | 10            | 0          | 207    |
| Totals                          | 529       | 117           | 5          | 651    |

### Gross Completed/Occupied by Bedroom Size between 01/04/2023 and 31/03/2024

Figure 24: Completions by Bedroom Size between 01/04/2023 and 31/03/2024



Figure 25: Completions by Build Type between 01/04/2023 and 31/03/2024



## Density

Figure 26: Density

| Site Size              | Average Dwellings per Hectare |
|------------------------|-------------------------------|
| Small (0-4 dwellings)  | 30.79                         |
| Medium (5-9 dwellings) | 43.04                         |
| Large (10+ dwellings)  | 44.28                         |
| All                    | 35.52                         |

Figure 24 shows the percentage split of dwellings completed/occupied between 01/04/2023 and 31/03/2024 by bedroom size.

Figure 25 shows the percentage of dwellings completed/occupied by build type between 01/04/2023 and 31/03/2024.

Figure 26 shows the average density of dwellings completed on sites during the monitoring period. The s