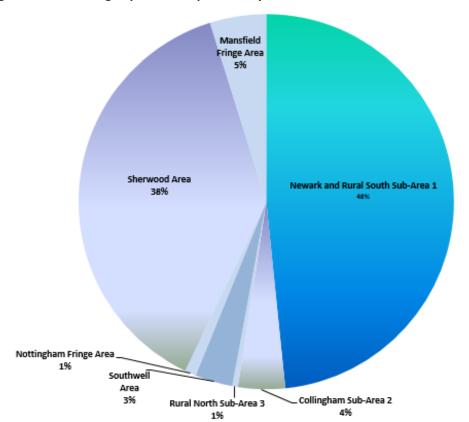

Number of completed plots

**Figure 2: Permissions Summary Table** 

| Core Strategy<br>Area     | Total<br>Dwellings | Dwellings<br>Lost | Dwellings<br>Complete | Remaining Plots<br>U/C or N/S (net) |
|---------------------------|--------------------|-------------------|-----------------------|-------------------------------------|
| Newark Area               | 5,728              | 147               | 640                   | 4,941                               |
| Southwell Area            | 189                | 8                 | 36                    | 145                                 |
| Nottingham Fringe<br>Area | 82                 | 3                 | 0                     | 79                                  |
| Sherwood Area             | 1,913              | 4                 | 439                   | 1,470                               |
| Mansfield Fringe<br>Area  | 117                | 0                 | 20                    | 97                                  |
| Totals                    | 8,029              | 162               | 1,135                 | 6,732                               |

Figure 3: Newark Area Permissions by Sub-Area (Newark Area is divided into 3 sub-areas to reflect the diverse nature of this part of the District)

| Core Strategy Area                   | Total<br>Dwellings | Dwellings<br>Lost | Dwellings<br>Complete | Remaining Plots<br>U/C or N/S (net) |
|--------------------------------------|--------------------|-------------------|-----------------------|-------------------------------------|
| Newark & Rural South Sub<br>Area (1) | 5,587              | 146               | 626                   | 4,815                               |
| Collingham Sub-Area (2)              | 80                 | 1                 | 5                     | 74                                  |
| Rural North Sub-Area (3)             | 61                 | 0                 | 9                     | 52                                  |
| Totals                               | 5,728              | 147               | 640                   | 4,941                               |