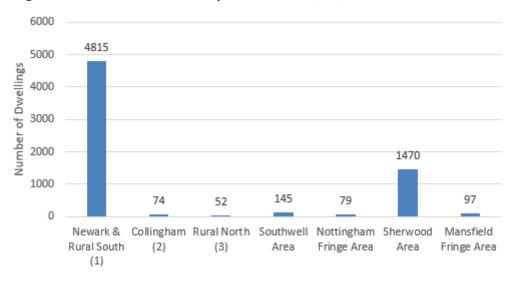

Number of completed plots

**Figure 2: Permissions Summary Table** 

| Core Strategy<br>Area     | Total<br>Dwellings | Dwellings<br>Lost | Dwellings<br>Complete | Remaining Plots<br>U/C or N/S (net) |
|---------------------------|--------------------|-------------------|-----------------------|-------------------------------------|
| Newark Area               | 5,728              | 147               | 640                   | 4,941                               |
| Southwell Area            | 189                | 8                 | 36                    | 145                                 |
| Nottingham Fringe<br>Area | 82                 | 3                 | 0                     | 79                                  |
| Sherwood Area             | 1,913              | 4                 | 439                   | 1,470                               |
| Mansfield Fringe<br>Area  | 117                | 0                 | 20                    | 97                                  |
| Totals                    | 8,029              | 162               | 1,135                 | 6,732                               |

Figure 3: Newark Area Permissions by Sub-Area (Newark Area is divided into 3 sub-areas to reflect the diverse nature of this part of the District)

| Core Strategy Area                   | Total<br>Dwellings | Dwellings<br>Lost | Dwellings<br>Complete | Remaining Plots<br>U/C or N/S (net) |
|--------------------------------------|--------------------|-------------------|-----------------------|-------------------------------------|
| Newark & Rural South Sub<br>Area (1) | 5,587              | 146               | 626                   | 4,815                               |
| Collingham Sub-Area (2)              | 80                 | 1                 | 5                     | 74                                  |
| Rural North Sub-Area (3)             | 61                 | 0                 | 9                     | 52                                  |
| Totals                               | 5,728              | 147               | 640                   | 4,941                               |

## Newark and Rural South Sub-Area 1—Summary of Commitments 2023

| Total Dwellings | Dwellings Lost | Dwellings Complete | Net Remaining Plots<br>(No Start or Under Construction) |
|-----------------|----------------|--------------------|---------------------------------------------------------|
| 5,587           | 146            | 626                | 4,815                                                   |