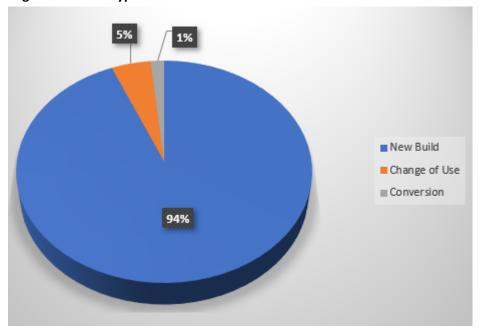

# Section Two Commitments Data

**Number of Dwellings Committed by Type of Application (Net Commitments)** 

Figure 1: Summary of Dwelling Committed by Type of Application

| Site Type                            | Number of Dwellings | Hectares |
|--------------------------------------|---------------------|----------|
| 0-9 Dwellings Outline (Small Sites)  | 19                  | 1.70     |
| 0-9 Dwellings Detailed (Small Sites) | 316                 | 29.76    |
| 10+ Dwellings Outline (Large Sites)  | 3,588               | 430.26   |
| 10+ Dwellings Detailed (Large Sites) | 2,474               | 100.12   |
| Change of Use/Conversion             | 335                 | 22.58    |
| Totals                               | 6,732               | 584.42   |

Figure 1 shows an overview of the total number of dwellings with an extant outline, detailed or change of use permission that could be built in the District. Information is also provided for total hectares of land with planning permission.

The total number of dwellings that could be built is **6,732** on a total site area of **584.42ha**.

Further detailed permission data by Parish and Area of the District can be found in the remainder of Section Two. (Figure 1 contained in the Appendix shows the Areas of Newark & Sherwood)