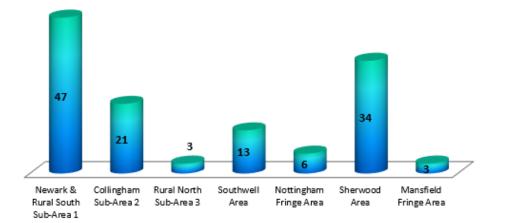

Figure 3: Newark Area Permissions by Sub-Area (Newark Area is divided into 3 sub-areas to reflect the diverse nature of this part of the District)

| Core Strategy Area                   | Total<br>Dwellings | Dwellings<br>Lost | Dwellings<br>Complete | Remaining Plots<br>U/C or N/S (net) |
|--------------------------------------|--------------------|-------------------|-----------------------|-------------------------------------|
| Newark & Rural South Sub<br>Area (1) | 5,587              | 146               | 626                   | 4,815                               |
| Collingham Sub-Area (2)              | 80                 | 1                 | 5                     | 74                                  |
| Rural North Sub-Area (3)             | 61                 | 0                 | 9                     | 52                                  |
| Totals                               | 5,728              | 147               | 640                   | 4,941                               |