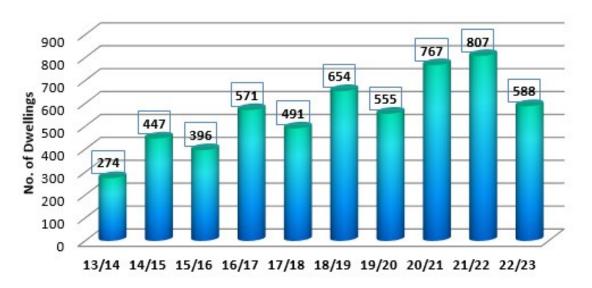

|         |         |         |         |         |         |         |         |         |         | 0               |
| CI/MU/1    | Land at the former Clipstone Colliery                                      |         |         |         |         |         | 25      | 25      | 20      | 25      | 25      | 120             |
| Totals     |                                                                            | 0       | 0       | 0       | 0       | 0       | 152     | 215     | 206     | 216     | 182     | 971             |

<sup>\*</sup> Residual site

<sup>\*\*</sup> Proposed for de-allocation

<sup>^</sup> Re-designate as Opportunity Site

# Section Four Completions and Losses Data

Figure 8: Net Completions by Year

#### Net Completions 01/04/2013 to 31/03/2023



Figure 8 provides comparison data for net completions for the plan period from 01/04/2013 to 31/03/2023. Figure 9 provides comparison data for net and gross completions and losses for the plan period from 2013 onwards. The average gross completion rate from 2013 is **585** dwellings each year. The average net completion rate from 2013 is **555** dwellings each year.

Figure 9: Gross Completions and Losses by Year

| Year              | 2013/14 | 2014/15 | 2015/16 | 2016/17 | 2017/18 | 2018/19 | 2019/20 | 2019/21 | 2021/22 | 2022/23 |
|-------------------|---------|---------|---------|---------|---------|---------|---------|---------|---------|---------|
| Gross Completions | 312     | 462     | 440     | 585     | 508     | 671     | 586     | 799     | 871     | 618     |
| Losses