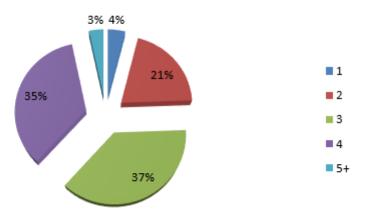

| 2          | 298    |
| Collingham Sub-Area 2           | 24        | 1             | 0          | 25     |
| Rural North Sub-Area 3          | 2         | 1             | 0          | 3      |
| Southwell Area                  | 13        | 6             | 2          | 21     |
| Nottingham Fringe Area          | 5         | 1             | 0          | 6      |
| Sherwood Area                   | 226       | 3             | 6          | 235    |
| Mansfield Fringe Area           | 30        | 0             | 0          | 30     |
| Totals                          | 579       | 29            | 10         | 618    |

#### Gross Completed/Occupied by Bedroom Size between 01/04/2022 and 31/03/2023

Figure 24: Bedroom Size

Completions by Bedroom Size between 01/04/2022 and 31/03/2023



Figure 25: Build Type



#### **Density**

Figure 26: Density

| Site Size    | Average Dwellings per Hectare |
|--------------|-------------------------------|
| Small (0-4)  | 20.37                         |
| Medium (5-9) | 39.02                         |
| Large (10+)  | 32.71                         |
| All          | 30.70                         |

Figure 24 shows the percentage split and number of dwellings completed/occupied between 01/04/2022 and 31/03/2023 by bedroom size.

Figure 25 shows the percentage of dwellings completed/occupied by build type between 01/04/2022 and 31/03/2023.

Figure 26 shows the average density of dwellings completed on sites during the monitoring period. The sites have been divided in to small (0-4) medium (5-9) and large (10+). For each site the tot