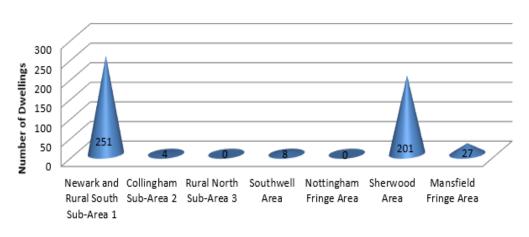

Figure 3: Newark Area Permissions by Sub-Area (Newark Area is divided into 3 sub-areas to reflect the diverse nature of this part of the District)

| Core Strategy Area                   | Total<br>Dwellings | Dwellings<br>Lost | Dwellings<br>Complete | Remaining Plots<br>U/C or N/S (net) |
|--------------------------------------|--------------------|-------------------|-----------------------|-------------------------------------|
| Newark & Rural South Sub<br>Area (1) | 5,587              | 146               | 626                   | 4,815                               |
| Collingham Sub-Area (2)              | 80                 | 1                 | 5                     | 74                                  |
| Rural North Sub-Area (3)             | 61                 | 0                 | 9                     | 52                                  |
| Totals                               | 5,728              | 147               | 640                   | 4,941                               |