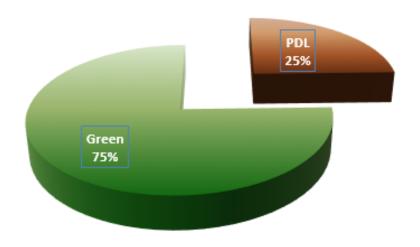

e (10+) | Total |
|----------------|-----------|---------------|------------|-------------|--------------|-------------|-------|
| Blidworth      | 20        |               |            |             |              | 20          | 20    |
| Clipstone      | 7         |               |            |             |              | 7           | 7     |
| Lindhurst      |           |               |            |             |              |             | 0     |
| Rainworth      | 3         |               |            | 3           |              |             | 3     |
| Total          | 30        | 0             | 0          | 3           | 0            | 27          | 30    |

Figure 19: Greenfield/PDL Split

# Greenfield/PDL Split for Dwellings Completed Between 01/04/2022 and 31/03/2023



Figure 20: Completions on Small and Medium Sites

Completions on Small & Medium Sites (1-9 dwellings) between

01/04/2022 and 31/03/2023



Figure 19 shows the split of gross completions of dwellings built on Previously Developed Land or Greenfield land.

Figures 20 and 21 show the number of dwellings (gross) built on small and medium sites (1-9) and large sites (10 or more) by plan area.

For reference the Newark Area is comprised of the following sub-areas:

- Newark and Rural South: Sub-Area (1)
- Collingham: Sub-Area (2)
- Rural North: Sub-Area (3)

Figure 21: Completions on Large Sites

Completions on Large Sites (10+ dwellings) between 01/04/2022

and 31/03/2023



#### Gross Completions by Type between 01/04/2022 and 31/03/2023

Figure 22 shows the (gross) distribution of dwelling