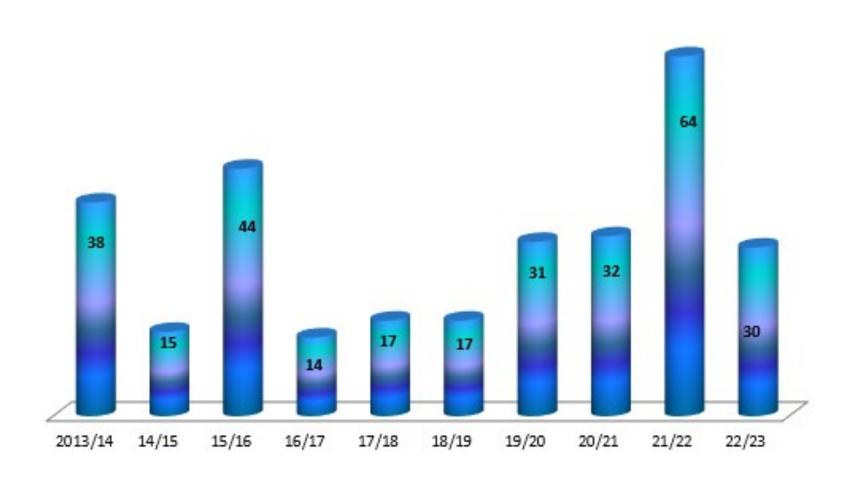

Number of completed plots

**Figure 2: Permissions Summary Table** 

| Core Strategy<br>Area     | Total<br>Dwellings | Dwellings<br>Lost | Dwellings<br>Complete | Remaining Plots<br>U/C or N/S (net) |
|---------------------------|--------------------|-------------------|-----------------------|-------------------------------------|
| Newark Area               | 5,728              | 147               | 640                   | 4,941                               |
| Southwell Area            | 189                | 8                 | 36                    | 145                                 |
| Nottingham Fringe<br>Area | 82                 | 3                 | 0                     | 79                                  |
| Sherwood Area             | 1,913              | 4                 | 439                   | 1,470                               |
| Mansfield Fringe<br>Area  | 117                | 0                 | 20                    | 97                                  |
| Totals                    | 8,029              | 162               | 1,135                 | 6,732                               |

Figure 3: Newark Area Permissions by Sub-Area (Newark Area is divided into 3 sub-areas to reflect the diverse nature of this part of the District)

| Core Strategy Area                   | Total<br>Dwellings | Dwellings<br>Lost | Dwellings<br>Complete | Remaining Plots<br>U/C or N/S (net) |
|--------------------------------------|--------------------|-------------------|-----------------------|-------------------------------------|
| Newark & Rural South Sub<br>Area (1) | 5,587              | 146               | 626                   | 4,815                               |
| Collingham Sub-Area (2)              | 80                 | 1                 | 5                     | 74                                  |
| Rural North Sub-Area (3)             | 61                 | 0                 | 9                     | 52                                  |
| Totals                               | 5,728              | 147               | 640                   | 4,941                               |