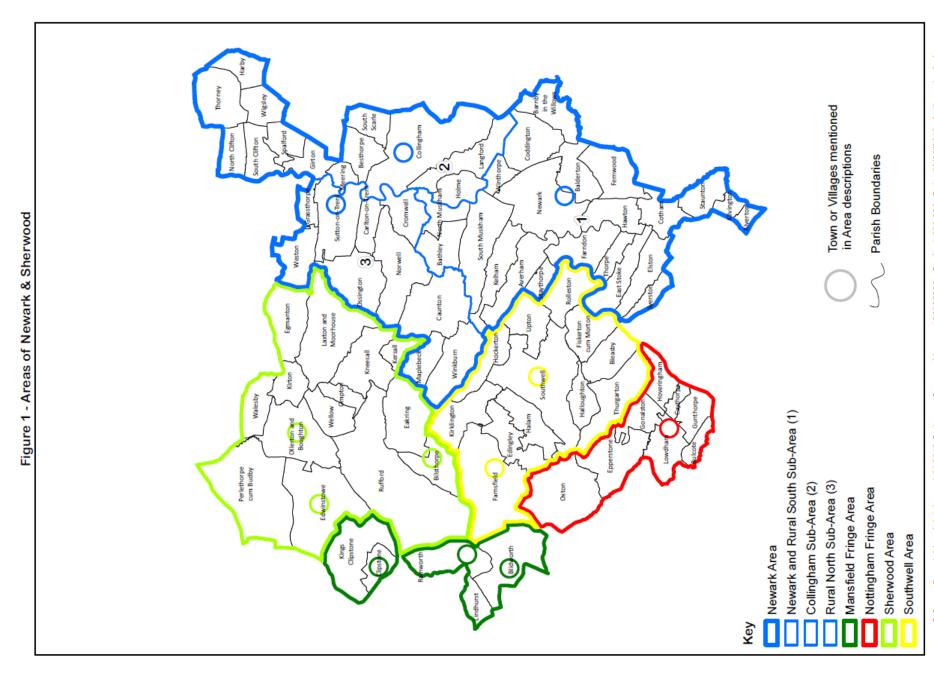

The total number of dwellings that could be built is **6,732** on a total site area of **584.42ha**.

Further detailed permission data by Parish and Area of the District can be found in the remainder of Section Two. (Figure 1 contained in the Appendix shows the Areas of Newark & Sherwood)

### Planning Permissions Listed by Plan Area at 01/04/2023

The information on pages (9 to 28) demonstrate all sites with extant planning permissions listed by Plan Area of the Newark & Sherwood District.