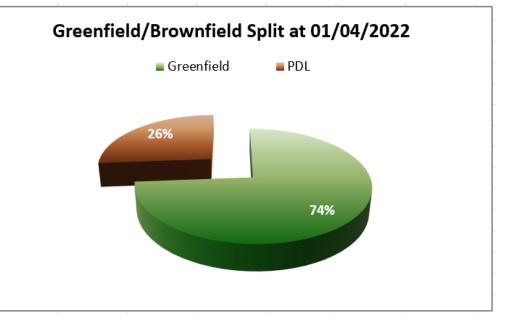

|

| Total Dwellings | Dwellings Lost | Dwellings Complete | Net Remaining Plots (No Start or Under<br>Construction) |
|-----------------|----------------|--------------------|---------------------------------------------------------|
| 439             | 1              | 301                | 137                                                     |

### Figure 4: District Commitments by Plan Area at 01/04/2022



Figure 5 shows the Greenfield/Previously Developed Land split for the percentage of residential commitments where there is either no start or plots under construction.

Figure 4 shows extant planning permissions for residential development and number of dwellings that could be built in each Plan Area

Figure 5: Greenfield/Previously Developed Land Split at 01/04/2022



### Section Three

### Sites allocated within the Development Plan

Figures 6 and 7 on pages 29 and 30 show the remaining allocated sites (or residual sites) within the development plan sites without a current planning permission. The sites have been allocated in the following documents:

- Sites Allocated in the Amended Core Strategy (Adopted March 2019)
- Sites allocated in the Allocations & Development Management DPD (Adopted July 2013)

In accordance with the new NPPF definition of deliverability, no completions for these sites are projected within the 5 year land supply period (22/23 to 26/27). It is however, entirely possible that development on these allocated sites may be forthcoming within the first 5 years.

Note: Site NAP 2C is the residual allocation. Full permission for 1400