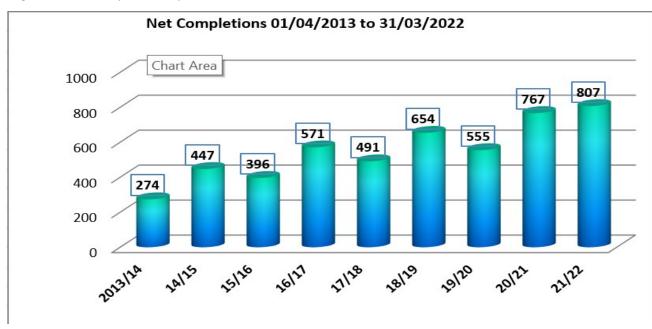

/1\*\* Land at the former Minster School Lo/Ho/1\*\* Land adjacent to 28 Epperstone Road and OB/MU/2 Land between Kirk Drive, Stepnall Heights and Hallam Road Ed/Ho/2 Land to the North of Mansfield Road Bi/Ho/1\*\* Adj Wycar Leys Kirklington Road Ra/Ho/2\* Land to the East of Warsop Lane Residual site Ra/MU/1 Land at Kirklington Road BI/Ho/1 Land at Dale Lane BI/Ho/4\*\* Land at Dale Lane Allotments CI/MU/1 Land at the former Clipstone Colliery Totals 

Figure 7: Illustrative Trajectory for remaining allocated Sites in the Allocations & Development Management DPD (Adopted July 2013) at 01/04/2022

Residual site

\*\* Proposed for de-allocation

Λ

Re-designate as Opportunity Site

#### **Section Four**

#### **District Completions and Losses Data**

#### Figure 8: Net Completions by Year



Figure 8 provides comparison data for net completions for the plan period from 01/04/2013 to 31/03/2022

Figure 9 provides comparison data for net and gross completions and losses for the plan period from 2013 onwards.

The average gross completion rate from 2013 is **582** dwellings each year.

The average net completion rate from 2013 is **551** dwellings each year.

#### Figure 9: Gross Completions and Losses by Year

| Year              | 2013/14 | 2014/15 | 2015/16 | 2016/17 | 2017/18 | 2018/19 | 2019/20 | 2019/21 | 2021/22 |
|-------------------|---------|---------|---------|---------|---------|---------|---------|---------|---------|
| Gross Completions | 312     | 462     | 440     | 585     | 508     | 671     | 586     | 799     | 871     |
| Losses            | 38      | 15