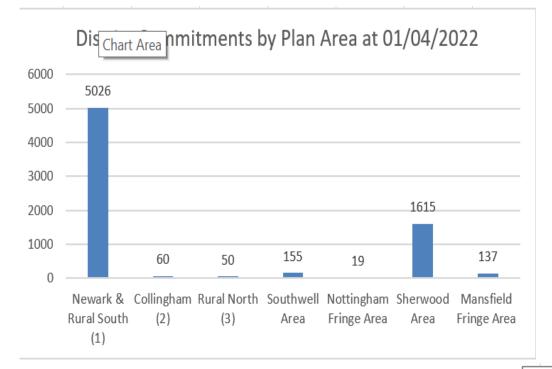

## Planning Permissions Listed by Area at 01/04/2022

The information on pages (9 to 28) demonstrate all sites with extant planning permissions listed by Plan Area of the Newark & Sherwood District.

Figure 2 Permissions Summary Table

| Core Strategy<br>Area     | Total<br>Dwellings |     |      | Remaining Plots<br>U/C or N/S (net) |
|---------------------------|--------------------|-----|------|-------------------------------------|
| Newark Area               | 5944               | 148 | 660  | 5136                                |
| Southwell<br>Area         | 190                | 6   | 29   | 155                                 |
| Nottingham<br>Fringe Area | 21                 | 1   | 1    | 19                                  |
| Sherwood<br>Area          | 1864               | 5   | 244  | 1615                                |
| Mansfield<br>Fringe Area  | 439                | 1   | 301  | 137                                 |
| Totals                    | 8458               | 161 | 1235 | 7062                                |

| Core Strategy<br>Area                   | Total<br>Dwellings | Dwellings<br>Lost | Dwellings<br>Complete | Remaining Plots<br>U/C or N/S (net) |
|-----------------------------------------|--------------------|-------------------|-----------------------|-------------------------------------|
| Newark &<br>Rural South<br>Sub Area (1) | 5758               | 145               | 587                   | 5026                                |
| Collingham<br>Sub-Area (2)              | 126                | 1                 | 65                    | 60                                  |
| Rural North<br>Sub –Area (3)            | 60                 | 2                 | 8                     | 50                                  |
| Totals                                  | 5944               | 148               | 660                   | 5136                                |