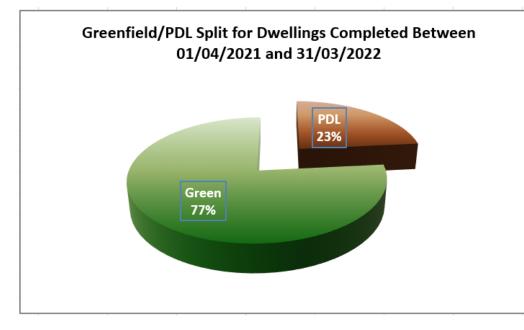

Small (0-4) | Medium (5-9) | Large (10+) | Total |
|----------------|-----------|---------------|------------|-------------|--------------|-------------|-------|
| Blidworth      |           |               |            |             |              |             | 0     |
| Clipstone      | 92        |               |            | 1           |              | 91          | 92    |
| Lindhurst      |           |               |            |             |              |             | 0     |
| Rainworth      | 15        |               |            |             | 9            | 6           | 15    |
| Total          | 107       | 0             | 0          | 1           | 9            | 97          | 107   |

#### Gross Completions 01/04/2021 to 31/03/2022

Figure 19: Greenfield/PDL Split



Figure 19 shows the split of gross completions of dwellings built on Previously Developed Land or Greenfield land.

Figures 20 and 21 show the number of dwellings (gross) built on small and medium sites (1-9) and large sites (10 or more) by plan area.

#### Newark Sub-Areas

Newark and Rural South: Sub-Area (1) Collingham: Sub-Area (2) Rural North : Sub-Area (3)

Figure 20: Completions on Small and Medium Sites



Figure 21: Completions on Large Sites



Figure 22: Completions by Bedroom Size and Area

|                                    |     | Totolo |     |     |    |        |
|------------------------------------|-----|--------|-----|-----|----|--------|
| Plan Area                          | 1   | 2      | 3   | 4   | 5+ | Totals |
| Newark & Rural South<br>Sub-Area 1 | 55  | 55