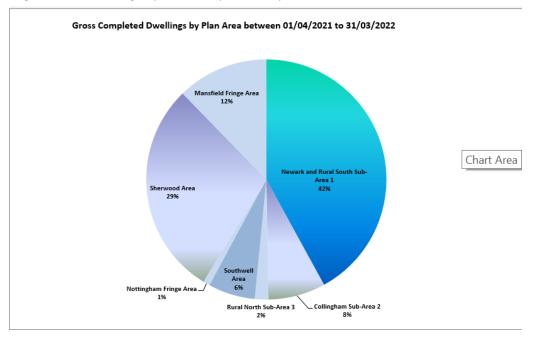

| 8              | 0               | 0              | 7          | 1          | 8                                 |
| Sherwood Area                        | 13             | 17              | 222            | 70         | 182        | 252                               |
| Mansfield Fringe Area                | 1              | 9               | 97             | 9          | 98         | 107                               |
| Totals                               | 111            | 66              | 694            | 204        | 667        | 871                               |

Figure 10 shows Gross Completions by plan area Detailed by Small, Medium Large, Previously Developed Land and Greenfield sites. (01/04/2021 to 31/03/2022)

#### Figure 11: Percentage Split of Completions by Area



Figure 11 shows the percentage of gross completions by plan area between 01/04/2021 and 31/03/2022

Figure 12 Newark and Rural South Sub Area (1)

| Primary Parish | New Build | Change of Use | Conversion | Small (0-4) | Medium (5-9) | Large (10+) | Total |
|----------------|-----------|---------------|------------|-------------|--------------|-------------|-------|
| Alverton       |           |               |            |             |              |             | 0     |
| Averham        | 3         |               |            | 3           |              |             | 3     |
| Balderton      | 2         |               |            | 2           |              |             | 2     |
| Barnby         | 11        |               |            | 4           | 7            |