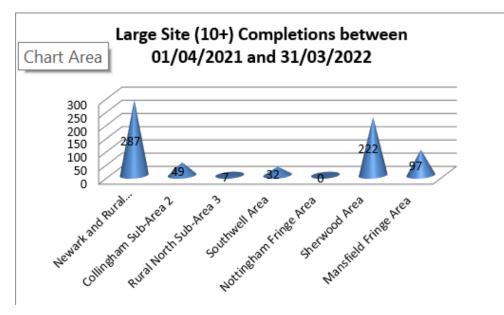

|             | 0     |
| Rainworth      | 15        |               |            |             | 9            | 6           | 15    |
| Total          | 107       | 0             | 0          | 1           | 9            | 97          | 107   |

#### Gross Completions 01/04/2021 to 31/03/2022

Figure 19: Greenfield/PDL Split



Figure 19 shows the split of gross completions of dwellings built on Previously Developed Land or Greenfield land.

Figures 20 and 21 show the number of dwellings (gross) built on small and medium sites (1-9) and large sites (10 or more) by plan area.

#### Newark Sub-Areas

Newark and Rural South: Sub-Area (1) Collingham: Sub-Area (2) Rural North : Sub-Area (3)

Figure 20: Completions on Small and Medium Sites



Figure 21: Completions on Large Sites



Figure 22: Completions by Bedroom Size and Area

|                                    |     | Totolo |     |     |    |        |
|------------------------------------|-----|--------|-----|-----|----|--------|
| Plan Area                          | 1   | 2      | 3   | 4   | 5+ | Totals |
| Newark & Rural South<br>Sub-Area 1 | 55  | 55     | 133 | 111 | 12 | 366    |
| Collingham Sub-Area 2              | 9   | 44     | 2   | 9   | 3  | 67     |
| Rural North Sub-Area 3             | 0   | 4      | 1   | 3   | 8  | 16     |
| Southwell Area                     | 5   | 18     | 23  | 8   | 1  | 55     |
| Nottingham Fringe Area             | 1   | 3      | 4   | 0   | 0  | 8      |
| Sherwood Area                      | 46  | 58     | 99  | 40  | 9  | 252    |
| Mansfield Fringe Area