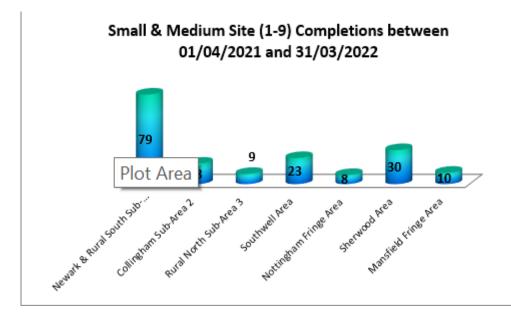

|            |             |              |             | 0     |
| Rainworth      | 15        |               |            |             | 9            | 6           | 15    |
| Total          | 107       | 0             | 0          | 1           | 9            | 97          | 107   |

#### Gross Completions 01/04/2021 to 31/03/2022

Figure 19: Greenfield/PDL Split



Figure 19 shows the split of gross completions of dwellings built on Previously Developed Land or Greenfield land.

Figures 20 and 21 show the number of dwellings (gross) built on small and medium sites (1-9) and large sites (10 or more) by plan area.

#### Newark Sub-Areas

Newark and Rural South: Sub-Area (1) Collingham: Sub-Area (2) Rural North : Sub-Area (3)

Figure 20: Completions on Small and Medium Sites



Figure 21: Completions on Large Sites



Figure 22: Completions by Bedroom Size and Area

|                                    |     | Totolo |     |     |    |        |
|------------------------------------|-----|--------|-----|-----|----|--------|
| Plan Area                          | 1   | 2      | 3   | 4   | 5+ | Totals |
| Newark & Rural South<br>Sub-Area 1 | 55  | 55     | 133 | 111 | 12 | 366    |
| Collingham Sub-Area 2              | 9   | 44     | 2   | 9   | 3  | 67     |
| Rural North Sub-Area 3             | 0   | 4      | 1   | 3   | 8  | 16     |
| Southwell Area                     | 5   | 18     | 23  | 8   | 1  | 55     |
| Nottingham Fringe Area             | 1   | 3      | 4   | 0   | 0  | 8      |
| Sherwood Area                      | 46  | 58     | 99  | 40  | 9