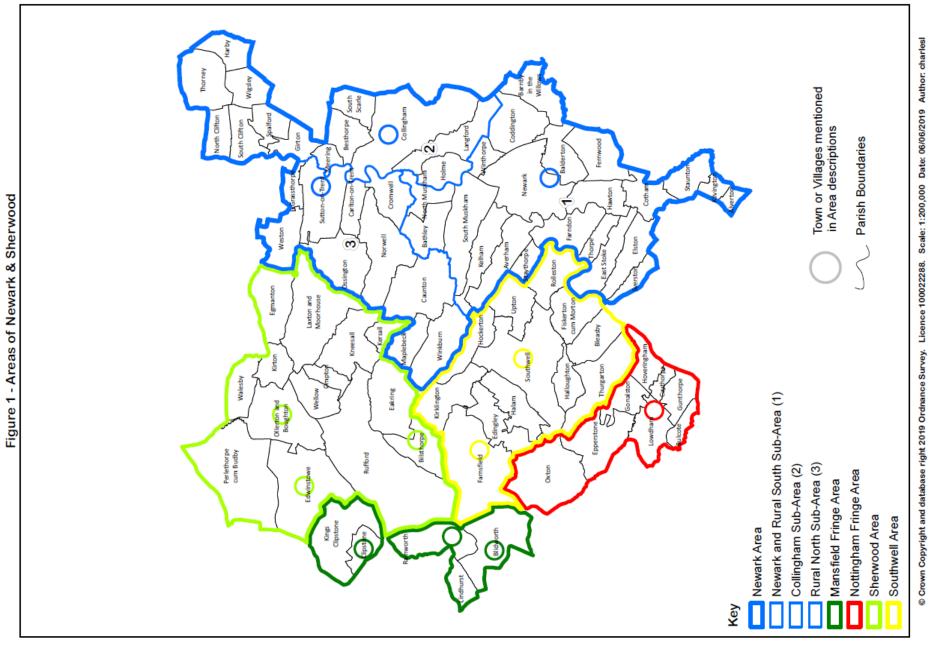

The total number of dwellings that could be built is **7062** on a total site area of **618.24** 

Further detailed permission data by Parish and Area of the District can be found in the remainder of Section Two. (Figure 1 contained in the Appendix shows the Areas of Newark & Sherwood)