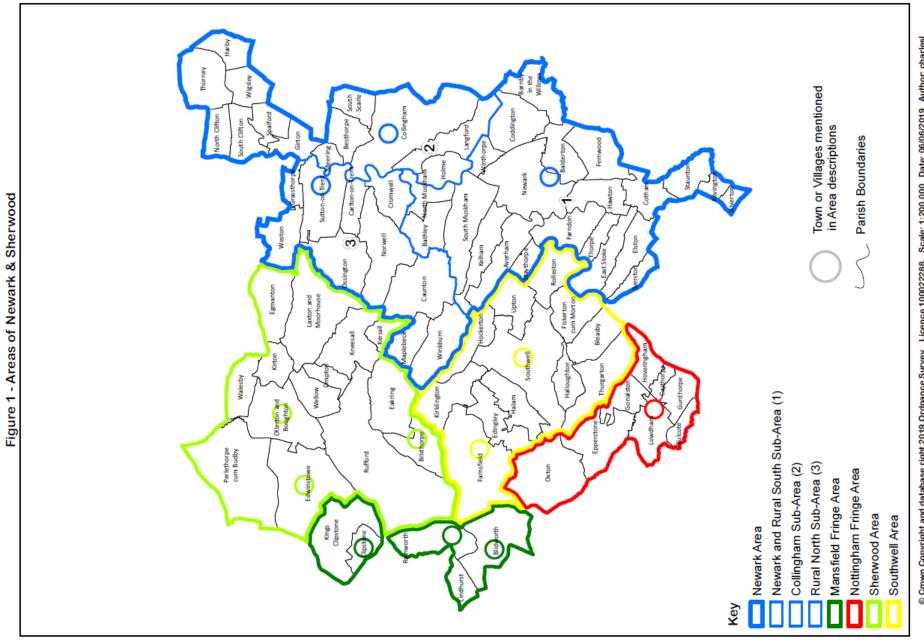

# Contents

| Section    |                                                                 | Page |
|------------|-----------------------------------------------------------------|------|
| Section 1. | Introduction                                                    | 3    |
| Section 2. | Commitments Data                                                | 4    |
|            | Commitments Summary                                             | 4    |
|            | Commitments by Parish                                           | 5    |
|            | Commitments by Area                                             | 8    |
|            | Commitment Charts                                               | 22   |
| Section 3. | Sites Allocated within the Development Plan                     | 23   |
|            | Amended Core Strategy Allocated Sites                           | 23   |
|            | Sites in the Adopted Allocations and Development Management DPD | 24   |
| Section 4. | Completions and Losses Data                                     | 25   |
|            | Completions Summary Data                                        | 26   |
|            | Completions Parish and Area Data                                | 27   |
|            | Completion Charts                                               | 31   |
|            | Completions by Bedroom Size and Dwelling Type                   | 32   |
|            | Density Data                                                    | 33   |
|            | Losses Data                                                     | 34   |
| Section 5. | Affordable Housing Delivery                                     | 36   |
| Section 6. | Self Build and Custom Housing 2021                              | 37   |
| Section 7. | Five Year Land Supply Statement                                 | 41   |
| Section 8. | Appendix 1                                                      | 42   |
|            | Figure 1 Areas of Newark & Sherwood                             | 43   |
|            | Figure 2 Contingent sites (Opportunity Sites)                   | 44   |
|            | Figure 3 Illustrative LDF Housing Trajectory as at 01/04/2023   | 45   |

The total number of dwellings that could be built is 7,991 on a total site area of 690.51ha.

Further detailed permission data by Parish and Area of the District can be found in the remainder of Section Two. (Figure 1 contained in Appendix 1 shows the Areas of Newark & Sherwood).