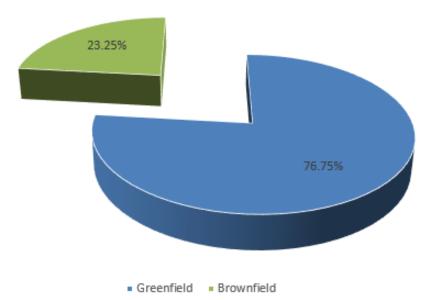

| 1                                   |

## Mansfield Fringe - Summary of Commitments 2024

| Total Dwellings |   |    | Net Remaining Plots<br>(No Start or Under Construction) |
|-----------------|---|----|---------------------------------------------------------|
| 106             | 0 | 58 | 48                                                      |

#### Figure 4: District Commitments by Plan Area at 01/04/2024



Figure 4 shows extant planning permissions for residential development and number of dwellings that could be built in each Plan Area.

#### Figure 5: Greenfield/Previously Developed Land Split at 01/04/2024

Figure 5 shows the Greenfield/Previously Developed Land split for the percentage of residential commitments where there is either no start or plots under construction.



# Section Three Sites Allocated within the Development Plan

Figures 6 and 7 on pages 26 and 27 show the remaining allocated sites (or residual sites) within the Development Plan sites without a current planning permission. The sites have been allocated in the following documents:

- Sites Allocated in the Amended Core Strategy (Adopted March 2019)
- Sites allocated in the Allocations & Development Management DPD (Adopted July 2013)

In accordance with the NPPF definition of deliverability, only sites with 'clear evidence' of deliverability will be included within the 5 year land supply period (23/24 to 27/28). It is however, entirely possible that development on these allocated sites may be forthcoming within the first 5 years.

In order to inform realistic delivery trajectories, the fo