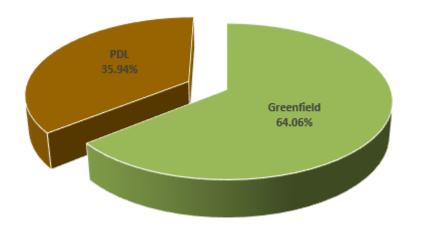

The tables provide the following data:

- Site address;
- Planning Reference No;
- Type of development; new build (NB), change of use (CU) or conversion (CV);
- Permission type; detailed, outline, PIP or CPRIOR;
- Site status no start (NS) under construction (UC)
- Previously Developed Land (PDL) or Greenfield (G)
- Total dwellings with a valid planning permission
- Dwellings lost (demolished or lost through change of use)
- Total site area
- Site type (small site of 1-4 dwellings, medium site of 5-9 dwellings or large site of 10 or more dwellings)
- Number of completed plots