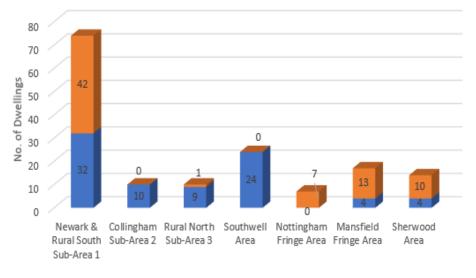

| 7         | 0             | 0          | 1                     | 6                      | 0                     | 7     |
| Lindhurst      | 0         | 0             | 0          | 0                     | 0                      | 0                     | 0     |
| Rainworth      | 0         | 0             | 0          | 0                     | 0                      | 0                     | 0     |
| Total          | 46        | 3             | 0          | 4                     | 13                     | 32                    | 49    |

## Gross Completions 01/04/2023 to 31/03/2024

#### *Figure 19: Greenfield / PDL Split for Dwellings Completed Between* 01/04/2023 and 31/03/2024



# Figure 20: Completions on Small and Medium Sites (1-9 dwellings between 01/04 2023 and 31/03/2024



Small (0-4) Medium (5-9)

Figure 19 shows the split of gross completions of dwellings built on Previously Developed Land or Greenfield land in the monitoring year.

Figures 20 and 21 show the number of dwellings (gross) built on small and medium sites (1-9) and large sites (10 or more) by plan area in the monitoring year.

For reference the Newark Area is comprised of the following sub-areas:

- Newark and Rural South: Sub-Area (1)
- Collingham: Sub-Area (2)
- Rural North: Sub-Area (3)



# Figure 21: Completions on Large Sites (10+ dwellings between 01/04/2023 and 31/03/2024

## Gross Completions by Type between 01/04/2023 and 31/03/2024

Figure 22 shows the (gross) distribution of dwellings by bedroom size and plan area for completions between 01/04/2023 and 31/03/2024.

Figure 23 show