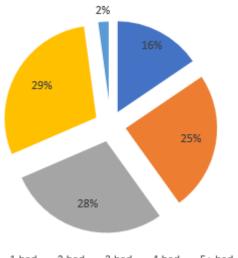

-------------|------------|--------|
| Newark & Rural South Sub-Area 1 | 251       | 82            | 2          | 335    |
| Collingham Sub-Area 2           | 8         | 5             | 0          | 13     |
| Rural North Sub-Area 3          | 7         | 3             | 0          | 10     |
| Southwell Area                  | 20        | 7             | 3          | 30     |
| Nottingham Fringe Area          | 0         | 7             | 0          | 7      |
| Mansfield Fringe Area           | 46        | 3             | 0          | 49     |
| Sherwood                        | 197       | 10            | 0          | 207    |
| Totals                          | 529       | 117           | 5          | 651    |

Figure 24: Completions by Bedroom Size between 01/04/2023 and 31/03/2024



1 bed = 2 bed = 3 bed = 4 bed = 5+ bed



#### Figure 25: Completions by Build Type between 01/04/2023 and 31/03/2024

## Density

#### Figure 26: Density

| Site Size              | Average Dwellings per Hectare |
|------------------------|-------------------------------|
| Small (0-4 dwellings)  | 30.79                         |
| Medium (5-9 dwellings) | 43.04                         |
| Large (10+ dwellings)  | 44.28                         |
| All                    | 35.52                         |

Figure 24 shows the percentage split of dwellings completed/occupied between 01/04/2023 and 31/03/2024 by bedroom size.

Figure 25 shows the percentage of dwellings completed/occupied by build type between 01/04/2023 and 31/03/2024.

Figure 26 shows the average density of dwellings comp