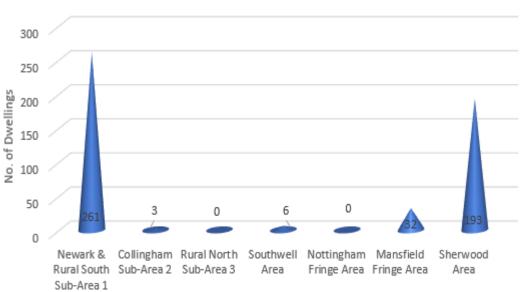

| 32                    | 49    |

## Gross Completions 01/04/2023 to 31/03/2024

#### *Figure 19: Greenfield / PDL Split for Dwellings Completed Between* 01/04/2023 and 31/03/2024



# Figure 20: Completions on Small and Medium Sites (1-9 dwellings between 01/04 2023 and 31/03/2024



Small (0-4) Medium (5-9)

Figure 19 shows the split of gross completions of dwellings built on Previously Developed Land or Greenfield land in the monitoring year.

Figures 20 and 21 show the number of dwellings (gross) built on small and medium sites (1-9) and large sites (10 or more) by plan area in the monitoring year.

For reference the Newark Area is comprised of the following sub-areas:

- Newark and Rural South: Sub-Area (1)
- Collingham: Sub-Area (2)
- Rural North: Sub-Area (3)



# Figure 21: Completions on Large Sites (10+ dwellings between 01/04/2023 and 31/03/2024

## Gross Completions by Type between 01/04/2023 and 31/03/2024

Figure 22 shows the (gross) distribution of dwellings by bedroom size and plan area for completions between 01/04/2023 and 31/03/2024.

Figure 23 shows the number of (gross) completed residential build types between 01/04/2023 and 31/03/2024. Change of use refers to existing buildings that have previously been used for an alternative use and conversion refers to a former residential dwelling that has been altered to provide more or less self contained units.

|                                 |     | Bedroom Size |     |     |    |        |  |  |  |
|---------------------------------|-----|--------------|-----|-----|----|--------|--|--|