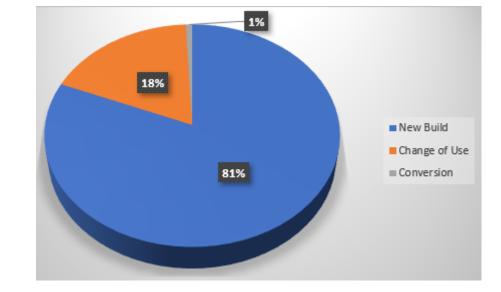

ark & Rural South Sub-Area 1 | 251       | 82            | 2          | 335    |
| Collingham Sub-Area 2           | 8         | 5             | 0          | 13     |
| Rural North Sub-Area 3          | 7         | 3             | 0          | 10     |
| Southwell Area                  | 20        | 7             | 3          | 30     |
| Nottingham Fringe Area          | 0         | 7             | 0          | 7      |
| Mansfield Fringe Area           | 46        | 3             | 0          | 49     |
| Sherwood                        | 197       | 10            | 0          | 207    |
| Totals                          | 529       | 117           | 5          | 651    |

Figure 24: Completions by Bedroom Size between 01/04/2023 and 31/03/2024



1 bed = 2 bed = 3 bed = 4 bed = 5+ bed



#### Figure 25: Completions by Build Type between 01/04/2023 and 31/03/2024

## Density

#### Figure 26: Density

| Site Size              | Average Dwellings per Hectare |
|------------------------|-------------------------------|
| Small (0-4 dwellings)  | 30.79                         |
| Medium (5-9 dwellings) | 43.04                         |
| Large (10+ dwellings)  | 44.28                         |
| All                    | 35.52                         |

Figure 24 shows the percentage split of dwellings completed/occupied between 01/04/2023 and 31/03/2024 by bedroom size.

Figure 25 shows the percentage of dwellings completed/occupied by build type between 01/04/2023 and 31/03/2024.

Figure 26 shows the average density of dwellings completed on sites during the monitoring perio