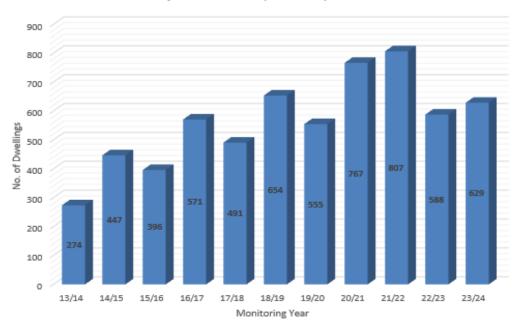

| 228     | 255     | 259     | 244     | 986             |

Figure 7: Illustrative Trajectory for remaining allocated sites without planning permission in the Allocations & Development Management DPD (2013) at 31/03/2024

\* Residual site

\*\* Proposed for de-allocation

\*\*\* Trajectory originally showed 25 in error, 5 have been completed

^ Re-designate as Opportunity Site

# Section Four Completions and Losses Data

Figure 8 provides comparison data for net completions for the plan period from 01/04/2013 to 31/03/2024. Figure 9 provides comparison data for net and gross completions and losses for the plan period from 2013 onwards. The average gross completion rate from 2013 is **591 dwellings** each year. The average net completion rate from 2013 is **562 dwellings** each year.



#### Figure 8: Net Completions by Year

#### Figure 9: Completions and Losses by Year

| Year              | 2013/14 | 2014/15 | 2015/16 | 2016/17 | 2017/18 | 2018/19 | 2019/20 | 2019/21 | 2021/22 | 2022/23 | 2023/24 |
|-------------------|---------|---------|---------|---------|---------|---------|---------|---------|---------|---------|---------|
| Gross Completions | 312     | 462     | 440     | 585     | 508     | 671     | 586     | 799     | 871     | 618     | 651     |
| Losses            | 38      | 15      | 44      | 14      | 17      | 17      | 31      | 32      | 64      | 30      | 22      |
| Net Completions   | 274     | 447     | 396     | 571     | 491     | 654     | 555     | 767     | 807     | 588     | 629     |

\* In 2015/16 the replacement dwelling monitoring