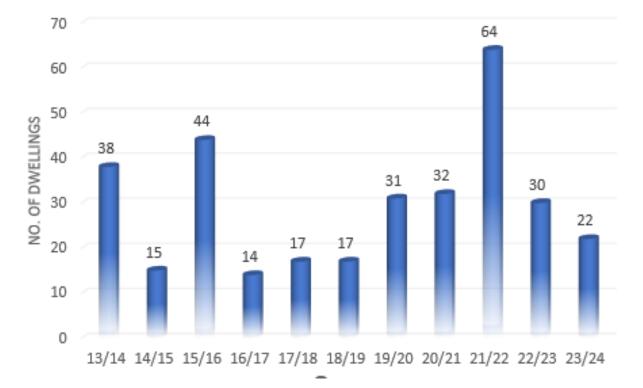

his period. Figure 27 shows losses that have occurred in the District between 01/04/2023 and 31/03/2024. The data has been recorded by Plan area and Parish. Losses have been identified from council tax, planning and building control records.

Where figures appear as a minus, this shows properties which were removed from residential council tax to other uses (usually holiday lets) which have now returned to residential use (C3).

11 of the losses recorded this year have changed to use as holiday lets.

## Losses Data 01/04/2013 to 31/03/2024

Figure 28 shows losses by year between 01/04/2013 and 31/03/2024. In 2015/16, the replacement dwelling monitoring was amalgamated so losses are higher again in this year where dwellings have been demolished but the replacement is yet to be completed.



#### *Figure 28: Losses by Year between 01/04/2013 and 31/03/2024*

# Section Five Affordable Housing Delivery

Core Policy 1 of the Newark and Sherwood Amended Core Strategy DPD (adopted March 2019) refers to Affordable Housing Provision which states 'The District Council seeks to secure 30% of new housing development on qualifying sites as affordable.'

| Location   | Site Name                                 | Planning Reference | Number of Affordable Dwellings<br>Completed/Occupied in 23/24<br>(using Planning Policy Criteria) | Number of Affordable Dwellings<br>Completed/Occupied in 23/24<br>(using Strategic Housing Criteria) |
|------------|-------------------------------------------|--------------------|-------------------------------------------------------------------------------