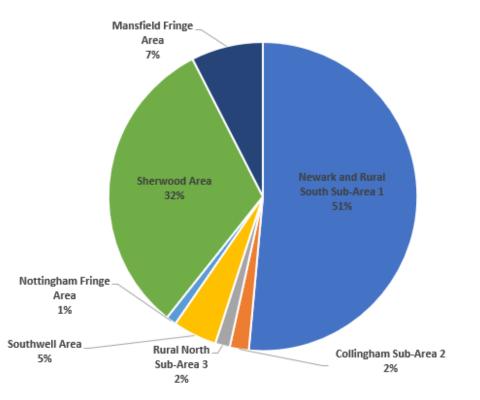

#### Figure 3: Newark Area Permissions by Sub-Area

| Core Strategy Area                | Total<br>Dwellings | Dwellings<br>Lost | Dwellings<br>Complete | Remaining Plots<br>U/C or N/S (net) |
|-----------------------------------|--------------------|-------------------|-----------------------|-------------------------------------|
| Newark & Rural South Sub Area (1) | 7,127              | 148               | 647                   | 6,332                               |
| Collingham Sub-Area (2)           | 76                 | 2                 | 7                     | 67                                  |
| Rural North Sub-Area (3)          | 55                 | 1                 | 11                    | 43                                  |
| Total                             | 7,258              | 151               | 665                   | 6,442                               |