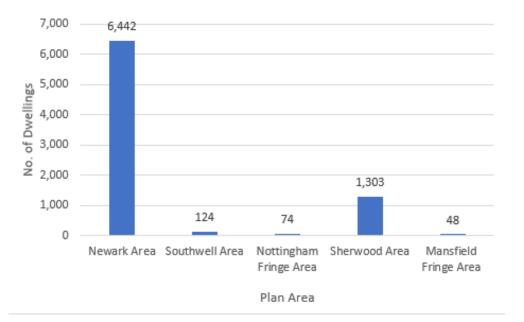

Figure 2: Permissions Summary Table

| Core Strategy Area     | Total<br>Dwellings | Dwellings<br>Lost | Dwellings<br>Complete | Remaining Plots<br>U/C or N/S (net) |
|------------------------|--------------------|-------------------|-----------------------|-------------------------------------|
| Newark Area            | 7,258              | 151               | 665                   | 6,442                               |
| Southwell Area         | 133                | 5                 | 4                     | 124                                 |
| Nottingham Fringe Area | 78                 | 4                 | 0                     | 74                                  |
| Sherwood Area          | 1,922              | 5                 | 614                   | 1,303                               |
| Mansfield Fringe Area  | 106                | 0                 | 58                    | 48                                  |
| Total                  | 9,497              | 165               | 1,341                 | 7,991                               |

## Newark Area - Summary of Commitments 2024

| Core Strategy Area | Total Dwellings | Dwellings Lost | Dwellings Complete | Remaining Plots U/C or N/S (net) |
|--------------------|-----------------|----------------|--------------------|----------------------------------|
| Newark Area Total  | 7,258           | 151            | 665                | 6,442                            |