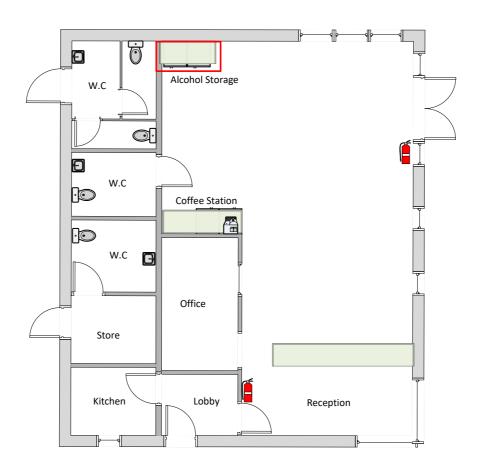

| Drawing Purpose |                                                                                                                                                                                                                                                |
|-----------------|------------------------------------------------------------------------------------------------------------------------------------------------------------------------------------------------------------------------------------------------|
|                 | PREMISES LICENCE APPLICATION                                                                                                                                                                                                                   |
| Drawing Details | The purpose of this drawing is for the submission of a Premises Licence Application.  All Measurements have been drawn in millimeteres.  This drawing is not be used for the intention of any building, shop fitting or construction purposes. |

**Name of Premises** 

**Sherwood Pines Campsite** 

**Premises Address** 

Sherwood Pines Campsite Reception, Edwinstone, MANSFIELD NG21 9JL.

SCALE

1-100