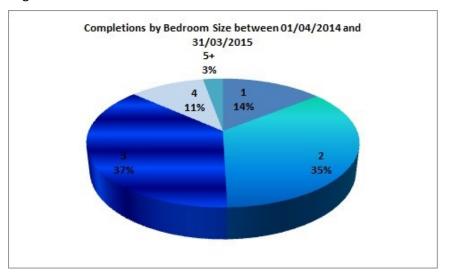

erwood Area          | 88        | 11            |            | 99     |
| Mansfield Fringe Area  | 44        |               |            | 44     |
| Totals                 | 373       | 56            | 33         | 462    |

Figure 24 shows the (gross) distribution of dwellings by bedroom size and plan area for completions between 01/04/2014 and 31/03/2015

Figure 25 shows the percentage of (gross) completed residential build types between 01/04/2014 and 31/03/2015. Change of use refers to existing buildings that have previously been used for an alternative use and conversion refers to a former residential dwelling that has been altered to provide more or less self contained units.

### Gross Completed/Occupied by Bedroom Size between 01/04/2014 and 31/03/2015

Figure 24: Bedroom Size



Figure 25: Build Type



Figure 26: Density

| Site Size    | Total Dwellings | Total Site<br>Area Ha | Average Density |
|--------------|-----------------|-----------------------|-----------------|
| Small (0-4)  | 85              | 9.84                  | 8.64            |
| Medium (5-9) | 36              | 1.2                   | 30.00           |
| 10+          | 341             | 13.96                 | 24.43           |
| All          | 462             | 25                    | 18.48           |

#### Density

Figure 24 shows the percentage split and number of dwellings completed/occupied between 01/04/2014 and 31/03/2015 by bedroom size.

Figure 25 shows the percentage of dwellings completed/occupied by build type between 01/04/2014 and 31/03/2015.

Figure 26 shows the average den