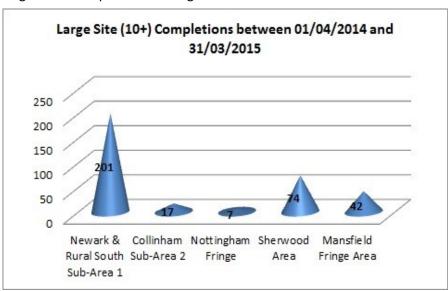

|            | 1           |              | 7           | 8     |
| Total          | 44        |                      |            | 2           |              | 42          | 44    |

### Gross Completions 01/04/2014 to 31/03/2015

Figure 19: Greenfield/PDL Split



Figure 20: Completions on Small Sites



Figure 19 shows the split of gross completions of dwellings built on PDL or Greenfield land.

Figures 20 and 21 show the number of dwellings (gross) built on small and medium sites (1-9) and large sites (10 or more) by plan area. Note: There are no completions on large sites in Rural North Sub-Area 3 and the Southwell Area.

#### **Newark Sub-Areas**

Newark and Rural South: Sub-Area (1)

Collingham: Sub-Area (2) Rural North: Sub-Area (3)

Figure 21: Completions on Large Sites



### Gross Completions by Type between 01/04/2014 and 31/03/2015

Figure 22: Completions by Bedroom Size and Area

|                        | Bedroom Size |     |     |    |    |        |
|------------------------|--------------|-----|-----|----|----|--------|
| Plan Area              | 1            | 2   | 3   | 4  | 5+ | Totals |
| Newark & Rural South   |              |     |     |    |    |        |
| Sub-Area 1             | 48           | 80  | 97  | 22 | 7  | 254    |
| Collingham Sub-Area 2  | 2            | 7   | 14  | 3  |    | 26     |
| Rural North Sub-Area 3 |              | 2   | 3   | 3  | 1  | 9      |
| Southwell Area         | 10           | 4   | 3   | 1  |    | 18     |
| Nottingham Fringe Area | 1            | 6   | 5   |    |    | 12     |
| Sherwood Area          |