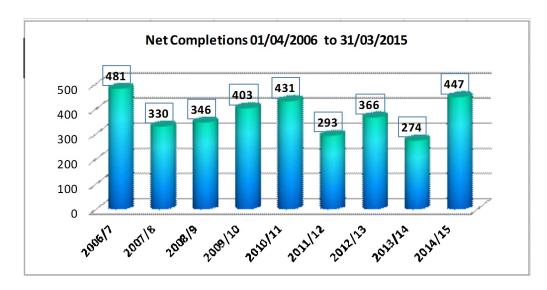

.08      | Land at Dale Lane                                            | 25        | 30         |             | 55    |
| BI/Ho/3   | 3.12      | Land South of New Lane                                       | 52        | 48         |             | 100   |
| BI/Ho/4   | 1.61      | Land at Dale Lane Allotments                                 |           | 30         | 15          | 45    |
| CI/MU/1   | 27.64     | Land at the former Clipstone Colliery                        |           | 80         | 40          | 120   |
| Totals    |           |                                                              | 758       | 1560       | 352         | 2670  |

<sup>\*</sup> residual site

#### **Section Four**

#### **District Completions and Losses Data**

Figure 8: Net Completions by Year



Figure 9: Gross Completions and Losses by Year

Figure 8 provides comparison data for net completions for the plan period from 01/04/2006 to 31/03/2015

Figure 9 provides comparison data for net and gross completions and losses for the plan period from 2006 onwards.

The average gross completion rate from 2006 is **388** dwellings each year.

The average net completion rate from 2006 is **375** dwellings each year.

| Year              | 2006/7 | 2007/8 | 2008/9 | 2009/10 | 2010/11 | 2011/12 | 2012/13 | 2013/14 | 2014/15 |
|-------------------|--------|--------|--------|---------|---------|---------|---------|---------|---------|
| Gross Completions | 484    | 333    | 348    | 405     | 433     | 335     | 383     | 312     | 462     |
| Losses            | 3      | 3      | 2      | 2