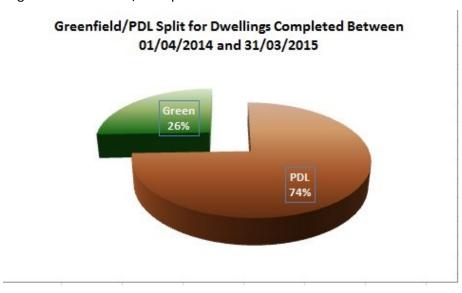

| Total |
|----------------|-----------|----------------------|------------|-------------|--------------|-------------|-------|
| Blidworth      |           |                      |            |             |              |             |       |
| Clipstone      | 36        |                      |            | 1           |              | 35          | 36    |
| Lindhurst      |           |                      |            |             |              |             |       |
| Rainworth      | 8         |                      |            | 1           |              | 7           | 8     |
| Total          | 44        |                      |            | 2           |              | 42          | 44    |

### Gross Completions 01/04/2014 to 31/03/2015

Figure 19: Greenfield/PDL Split



Figure 20: Completions on Small Sites



Figure 19 shows the split of gross completions of dwellings built on PDL or Greenfield land.

Figures 20 and 21 show the number of dwellings (gross) built on small and medium sites (1-9) and large sites (10 or more) by plan area. Note: There are no completions on large sites in Rural North Sub-Area 3 and the Southwell Area.

#### **Newark Sub-Areas**

Newark and Rural South: Sub-Area (1)

Collingham: Sub-Area (2) Rural North: Sub-Area (3)

Figure 21: Completions on Large Sites



### Gross Completions by Type between 01/04/2014 and 31/03/2015

Figure 22: Completions by Bedroom Size and Area

|                        | Bedroom Size |     |     |    |    |        |
|------------------------|--------------|-----|-----|----|----|--------|
| Plan Area