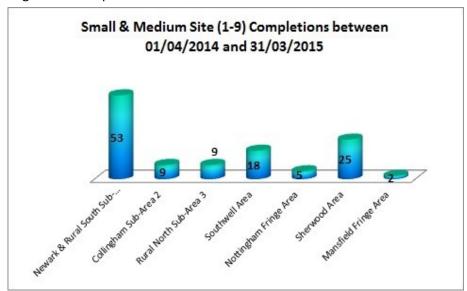

---------------------|------------|-------------|--------------|-------------|-------|
| Blidworth      |           |                      |            |             |              |             |       |
| Clipstone      | 36        |                      |            | 1           |              | 35          | 36    |
| Lindhurst      |           |                      |            |             |              |             |       |
| Rainworth      | 8         |                      |            | 1           |              | 7           | 8     |
| Total          | 44        |                      |            | 2           |              | 42          | 44    |

### Gross Completions 01/04/2014 to 31/03/2015

Figure 19: Greenfield/PDL Split



Figure 20: Completions on Small Sites



Figure 19 shows the split of gross completions of dwellings built on PDL or Greenfield land.

Figures 20 and 21 show the number of dwellings (gross) built on small and medium sites (1-9) and large sites (10 or more) by plan area. Note: There are no completions on large sites in Rural North Sub-Area 3 and the Southwell Area.

#### **Newark Sub-Areas**

Newark and Rural South: Sub-Area (1)

Collingham: Sub-Area (2) Rural North: Sub-Area (3)

Figure 21: Completions on Large Sites



### Gross Completions by Type between 01/04/2014 and 31/03/2015

Figure 22: Completions by Bedroom Size and Area

|                        | Bedroom Size |     |     |    |    |        |
|------------------------|--------------|-----|-----|----|----|--------|
| Plan Area              | 1            | 2   | 3   |