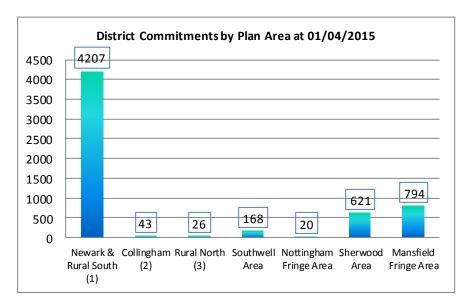

Figure 2 Permissions Summary Table

| Core Strategy<br>Area     | Total<br>Dwellings | Dwellings<br>Lost | Dwellings<br>Complete | Remaining Plots U/C or N/S (net) |
|---------------------------|--------------------|-------------------|-----------------------|----------------------------------|
| Newark Area               | 5579               | 6                 | 1297                  | 4276                             |
| Southwell<br>Area         | 170                | 1                 | 1                     | 168                              |
| Nottingham<br>Fringe Area | 47                 | 0                 | 27                    | 20                               |
| Sherwood<br>Area          | 810                | 2                 | 187                   | 621                              |
| Mansfield<br>Fringe Area  | 873                | 1                 | 78                    | 794                              |
| Totals                    | 7479               | 10                | 1590                  | 5879                             |

Figure 3 Newark Area Permissions by Sub-Area: (Newark Area is divided into 3 sub-areas to reflect the diverse nature of this part of the District)

| Core Strategy Area                   | Total<br>Dwellings | Dwellings<br>Lost | Dwellings<br>Complete | Remaining Plots U/C or N/S (net) |
|--------------------------------------|--------------------|-------------------|-----------------------|----------------------------------|
| Newark & Rural<br>South Sub Area (1) | 5483               | 4                 | 1272                  | 4207                             |
| Collingham<br>Sub-Area (2)           | 64                 | 1                 | 20                    | 43                               |
| Rural North<br>Sub –Area (3)         | 32                 | 1                 | 5                     | 26                               |
| Totals                               | 5579               | 6                 | 1297                  | 4276                             |

| Total Dwellings | Dwellings Lost | Dwellings Complete | Net Remaining Plots (No Start or<br>Under Construction) |
|-----------------|----------------|--------------------|---------------------------------------------------------|
| 5483            | 4              | 1272               | 4207                                                    |

| Total Dwellings | Dwellings Lost | Dwellings Complete | Net Remaining Plots (No Start or<br>Under Construction) |
|-----------------|----------------|--------------------|---------------------------------------------------------|
| 64              | 1              | 20                 | 43                                                      |

| Total Dwellings | Dwellings Lost | Dwellings Complete | Net Remaining Plots (No Start or<br>Under Construction) |
|-----------------|----------------|--------------------|---------------------------------------------------------|
| 32              | 1              | 5                  | 26                                                      |