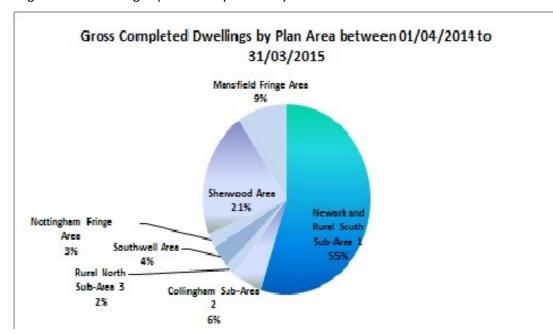

Figure 3 Newark Area Permissions by Sub-Area: (Newark Area is divided into 3 sub-areas to reflect the diverse nature of this part of the District)

| Core Strategy Area                   | Total<br>Dwellings | Dwellings<br>Lost | Dwellings<br>Complete | Remaining Plots U/C or N/S (net) |
|--------------------------------------|--------------------|-------------------|-----------------------|----------------------------------|
| Newark & Rural<br>South Sub Area (1) | 5483               | 4                 | 1272                  | 4207                             |
| Collingham<br>Sub-Area (2)           | 64                 | 1                 | 20                    | 43                               |
| Rural North<br>Sub –Area (3)         | 32                 | 1                 | 5                     | 26                               |
| Totals                               | 5579               | 6                 | 1297                  | 4276                             |