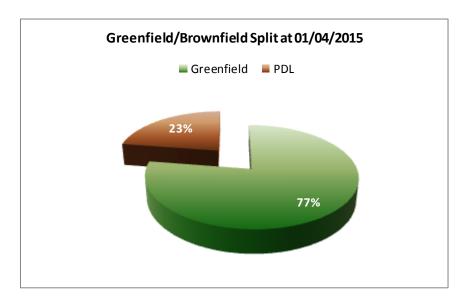

#### Key

Site address and reference number

Type of development—new build (nb) or change of use (cu)

Permission type

Site status - no start (ns) under construction (uc)

Brownfield or Greenfield (B/G)

Total dwellings with a valid planning permission