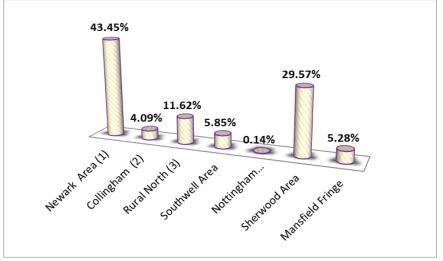

#### Figure 16: Percentage of completed employment land by Plan Area

Figures 15 and 16 show the completion of B1,B2 and B8 employment land in hectares by plan area for the periods 01/04/2006 to 31/03/2019