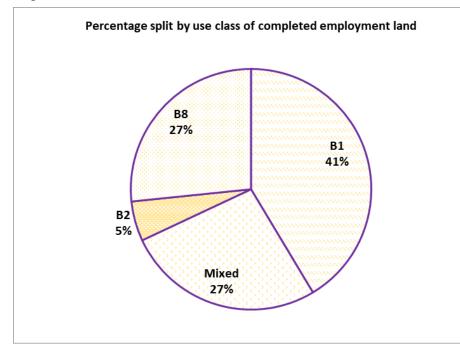

#### Figure 18

Figure 18 shows the percentage split by use class of employment land completed between 01/04/2018 and 31/03/2019 (Mixed use includes a combination of B1,B2 and B8 Uses)

Figure 19 shows the percentage split of completed employment land by area