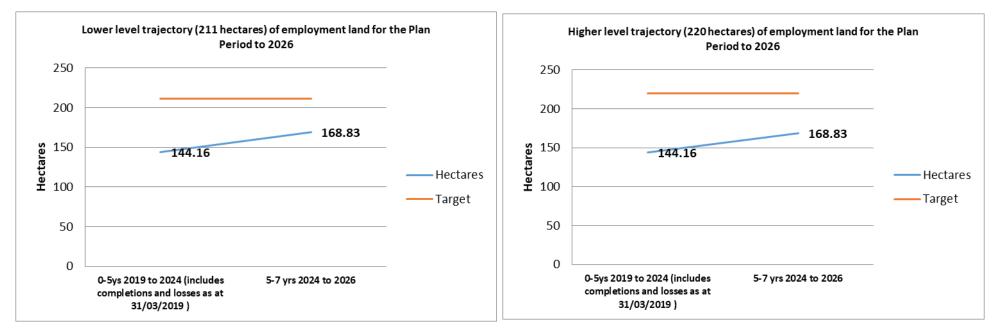

|                                                                                                     |                                         | Newark Area |                             |                   |                           |                  |                          |                         |
|-----------------------------------------------------------------------------------------------------|-----------------------------------------|-------------|-----------------------------|-------------------|---------------------------|------------------|--------------------------|-------------------------|
| Hectares (H/a) of land completed                                                                    | Newark &<br>Rural South<br>Sub Area (1) | -           | Rural North<br>Sub Area (3) | Southwell<br>Area | Nottingham<br>Fringe Area | Sherwood<br>Area | Mansfield<br>Fringe Area | Total for Dis-<br>trict |
| 01/04/06 - 31/03/07                                                                                 | 20.61                                   | 0.00        | 0.01                        | 0.20              | 0.00                      | 3.23             | 0.11                     | 24.16                   |
| 01/04/07 - 31/03/08                                                                                 | 3.34                                    | 0.00        | 0.00                        | 0.00              | 0.00                      | 1.70             | 1.13                     | 6.17                    |
| 01/04/08 - 31/03/09                                                                                 | 0.00                                    | 0.00        | 1.31                        | 0.00              | 0.00                      | 0.30             | 0.37                     | 1.98                    |
| 01/04/09 - 31/03/10                                                                                 | 1.58                                    | 0.00        | 0.00                        | 0.00              | 0.00                      | 2.04             | 0.50                     | 4.12                    |
| 01/04/10 - 31/03/11                                                                                 | 0.00                                    | 1.35        | 0.34                        | 0.00              | 0.00                      | 0.00             | 0.00                     | 1.69                    |
| 01/04/11 - 31/03/12                                                                                 | 1.67                                    | 2.00        | 1.78                        | 2.07              | 0.11                      | 4.81             | 0.84                     | 13.28                   |
| 01/04/12 - 31/03/13                                                                                 | 0.02                                    | 0.00        | 0.00                        | 0.02              | 0.00                      | 0.49             | 0.38                     | 0.91                    |
| 01/04/13 - 31/03/14                                                                                 | 0.01                                    | 0.00        | 5.25                        | 0.77              | 0.00                      | 0.30             | 0.10                     | 6.43                    |
| 01/04/14 - 31/03/15                                                                                 | 1.76                                    | 0.01        | 0.19                        | 0.47              | 0.00                      | 1.77             | 0.00                     | 4.20                    |
| 01/04/15 - 31/03/16                                                                                 | 0.40                                    | 0.00        | 0.00                        | 0.40              | 0.00                      | 2.00             | 0.30                     | 3.10                    |
| 01/04/16 - 31/03/17                                                                                 | 1.73                                    | 0.00        | 0.90                        | 0.03              | 0.01                      | 4.08             | 0.33                     | 7.08                    |
| 01/04/17 - 31/03/18                                                                                 | 0.35                                    | 0.08        | 0.00                        | 0.84              | 0.00                      | 1.84             | 0.08                     | 3.19                    |
| 01/04/18 - 31/03/19                                                                                 | 5.10                                    | 0.00        | 0.00                        | 0.12              | 0.00                      | 2.33             | 0.30                     | 7.85                    |
| H/a of land completed 01/04/06 - 31/03/19                                                           | 36.57                                   | 3.44        | 9.78                        | 4.92              | 0.12                      | 24.89            | 4.44                     | 84.16                   |
| H/a of land with outline permission                                                                 | 50.00                                   | 0.75        | 0.00                        | 0.00              | 0.00                      | 8.11             | 0.00                     | 59.24                   |
| H/a of land with detailed planning permission                                                       | 3.57                                    | 0.40        | 0.00                        | 0.00              | 0.00                      | 6.21             | 0.00                     | 12.06                   |
| H/a of land under construction                                                                      | 1.87                                    | 0.00        | 0.00                        | 0.00              | 0.00                      | 4.32             | 0.00                     | 8.45                    |
| H/a of land with no start                                                                           | 51.70                                   | 1.15        | 0.00                        | 0.00              | 0.00                      | 10.00            | 0.00                     | 62.85                   |
| H/a of commitments at 01/04/2019                                                                    | 53.57                                   | 1.15        | 0.00                        | 0.00              | 0.00                      | 14.32            | 0.00                     | 69.04                   |
| Available employment land in a designated employment area                                           | 25.70                                   | 0.00        | 0.00                        | 0.00              | 0.00                      | 2.08             | 0.00                     | 27.78                   |
| Losses 01/04/2010 - 31/03/2019 * Losses prior to 2010 have been factored in to overall requirements | 2.39                                    | 0.00        | 0.00                        | 0.61              | 0.00                      | 2.53             | 0.00                     | 5.53                    |
| Core Strategy Allocation - Land around Fernwood                                                     | 15.00                                   | 0.00        | 0.00                        | 0.00              | 0.00                      | 0.00             | 0.00                     | 15.00                   |
| Sites in the Adopted Allocations & Development Management<br>DPD (without a valid pp)               | 18.35                                   | 0.00        | 0.00                        | 4.89              | 0.00                      | 6.17             | 17.83                    | 47.24                   |
| Newark Sub Area totals                                                                              | 146.8                                   | 4.59        | 9.78                        |                   |                           |                  | -                        |                         |
| Remaining h/a outside of plan period (post 2026)                                                    | 52.80                                   | 0.00        | 0.00                        | 0.00              | 0.00                      | 4.06             | 12.00                    | 68.86                   |
| Total hectares of land provided up to 2026                                                          | 108.37                                  |             | 9.20                        | 0.12              | 40.87                     | 10.27            | 168.83                   |                         |
| Lower requirements by Core Strategy Area                                                            |                                         | 150.00      |                             | 7.00              | 1.00                      | 29.00            | 24.00                    | 211.00                  |
| Under /over provision h/a (assuming lower requirement)                                              |                                         | -41.63      |                             | 2.20              | -0.88                     | 11.87            | -13.73                   | -42.17                  |
| Higher requirements by Core Strategy Area                                                           |                                         | 157.00      |                             | 8.00              | 1.00                      | 29.00            | 25.00                    | 220.00                  |
| Under /over provision h/a (assuming higher requirement)                                             |                                         | -48.63      |                             | 1.20              | -0.88                     | 11.87            | -14.73                   | -51.17                  |