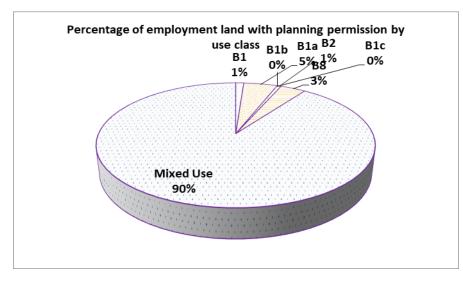

# Figure 11: Existing employment land with planning permission for redevelopment (at 01/04/2019)

Figure 12: Percentage of employment land with planning permission by use class at 01/04/2019

Mixed Use is a combination of B1,B2 and B8 Uses