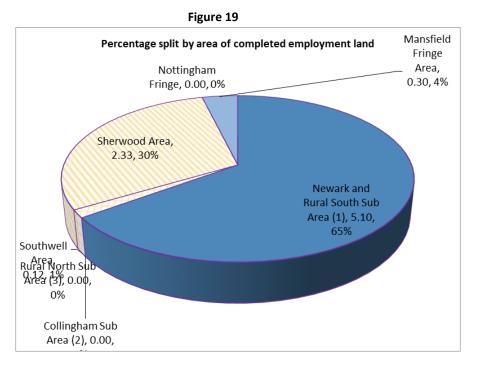

#### Figure 18

Figure 18 shows the percentage split by use class of employment land completed between 01/04/2018 and 31/03/2019 (Mixed use includes a combination of B1,B2 and B8 Uses)

Figure 19 shows the percentage split of completed employment land by area