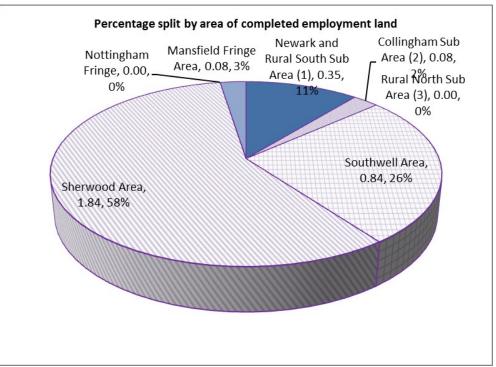

|                                                                                                     |                                         | Newark Area                |                             |                   |                           |                  |                          |                         |
|-----------------------------------------------------------------------------------------------------|-----------------------------------------|----------------------------|-----------------------------|-------------------|---------------------------|------------------|--------------------------|-------------------------|
| Hectares (H/a) of land completed                                                                    | Newark &<br>Rural South<br>Sub Area (1) | Collingham<br>Sub Area (2) | Rural North<br>Sub Area (3) | Southwell<br>Area | Nottingham<br>Fringe Area | Sherwood<br>Area | Mansfield<br>Fringe Area | Total for Dis-<br>trict |
| 01/04/06 - 31/03/07                                                                                 | 20.61                                   | 0                          | 0.01                        | 0.2               | 0                         | 3.23             | 0.11                     | 24.16                   |
| 01/04/07 - 31/03/08                                                                                 | 3.34                                    | 0                          | 0                           | 0                 | 0                         | 1.7              | 1.13                     | 6.17                    |
| 01/04/08 - 31/03/09                                                                                 | 0                                       | 0                          | 1.31                        | 0                 | 0                         | 0.3              | 0.37                     | 1.98                    |
| 01/04/09 - 31/03/10                                                                                 | 1.58                                    | 0                          | 0                           | 0                 | 0                         | 2.04             | 0.5                      | 4.12                    |
| 01/04/10 - 31/03/11                                                                                 | 0                                       | 1.35                       | 0.34                        | 0                 | 0                         | 0                | 0                        | 1.69                    |
| 01/04/11 - 31/03/12                                                                                 | 1.67                                    | 2                          | 1.78                        | 2.07              | 0.11                      | 4.81             | 0.84                     | 13.28                   |
| 01/04/12 - 31/03/13                                                                                 | 0.02                                    | 0                          | 0                           | 0.02              | 0                         | 0.49             | 0.38                     | 0.91                    |
| 01/04/13 - 31/03/14                                                                                 | 0.01                                    | 0                          | 5.25                        | 0.77              | 0                         | 0.3              | 0.1                      | 6.43                    |
| 01/04/14 - 31/03/15                                                                                 | 1.76                                    | 0.01                       | 0.19                        | 0.47              | 0                         | 1.77             | 0                        | 4.2                     |
| 01/04/15 - 31/03/16                                                                                 | 0.4                                     | 0                          | 0                           | 0.4               | 0                         | 2                | 0.3                      | 3.1                     |
| 01/04/16 - 31/03/17                                                                                 | 1.73                                    | 0                          | 0.9                         | 0.03              | 0.01                      | 4.08             | 0.33                     | 7.08                    |
| 01/04/17 - 31/03/18                                                                                 | 0.35                                    | 0.08                       | 0.00                        | 0.84              | 0.00                      | 1.84             | 0.08                     | 3.19                    |
| H/a of land completed 01/04/06 - 31/03/18                                                           | 31.47                                   | 3.44                       | 9.78                        | 4.80              | 0.12                      | 22.56            | 4.14                     | 76.31                   |
| H/a of land with outline permission                                                                 | 50.38                                   | 0.75                       | 0                           | 0                 | 0                         | 0                | 0.15                     | 51.28                   |
| H/a of land with detailed planning permission                                                       | 3.72                                    | 0                          | 1.56                        | 0.12              | 0                         | 6.34             | 0.33                     | 12.07                   |
| H/a of land under construction                                                                      | 3.85                                    | 0                          | 0                           | 0.12              | 0                         | 5.14             | 0                        | 9.11                    |
| H/a of land with no start                                                                           | 50.25                                   | 0.75                       | 1.56                        | 0                 | 0                         | 1.2              | 0.48                     | 54.24                   |
| H/a of commitments at 01/04/2018                                                                    | 54.10                                   | 0.75                       | 1.56                        | 0.12              | 0                         | 6.34             | 0.48                     | 63.35                   |
| Available employment land in a designated employment area                                           | 31.48                                   | 0                          | 0                           | 0                 | 0                         | 2.08             | 0                        | 33.56                   |
| Losses 01/04/2010 - 31/03/2018 * Losses prior to 2010 have been factored in to overall requirements | 2.3                                     | 0                          | 0                           | 0.61              | 0                         | 2.15             | 0                        | 5.06                    |
| Core Strategy Allocation - Land around Fernwood                                                     | 15                                      | 0                          | 0                           | 0                 | 0                         | 0                | 0                        | 15                      |
| Sites in the Adopted Allocations & Development Management DPD (without a valid pp)                  | 19.72                                   | 0                          | 0                           | 4.89              | 0                         | 6.17             | 17.5                     | 48.28                   |
| Newark Sub Area totals                                                                              | 149.47                                  | 4.19                       | 11.34                       |                   |                           |                  |                          |                         |
| Remaining h/a outside of plan period (post 2026)                                                    | 37                                      | 0                          | 0                           | 0                 | 0                         | 0                | 12                       | 49                      |
| Total hectares of land provided up to 2026                                                          |                                         | 128                        |                             |                   | 0.12                      | 35               | 10.12                    | 182.44                  |
| Lower requirements by Core Strategy Area                                                            | 150                                     |                            |                             | 7                 | 1                         | 29               | 24                       | 211                     |
| Under /over provision h/a (assuming lower requirement)                                              | -22                                     |                            |                             | 2.2               | -0.88                     | 6                | -13.88                   | -28.56                  |
| Higher requirements by Core Strategy Area                                                           | 157                                     |                            |                             | 8                 | 1                         | 29               | 25                       | 220                     |
| Under /over provision h/a (assuming higher requirement)                                             |                                         | -29                        |                             | 1.2               | -0.88                     | 6                | -14.88                   | -37.56                  |