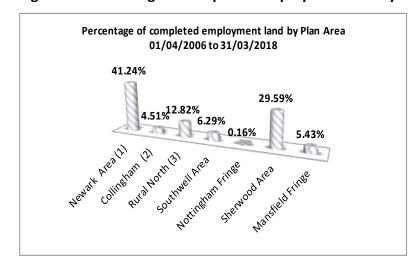

| 0.08                       | 0.00                        | 0.84              | 0.00                      | 1.84             | 0.08                        | 3.19               |
| Ha of land com-<br>pleted 01/04/06 - |                                         |                            |                             |                   |                           |                  |                             |                    |
| 31/03/18                             | 31.47                                   | 3.44                       | 9.78                        | 4.80              | 0.12                      | 22.56            | 4.14                        | 76.31              |

Figure 16: Percentage of completed employment land by Plan Area



Figures 15 and 16 show the completion of B1,B2 and B8 employment land in hectares by plan area for the periods 01/04/2006 to 31/03/2018

Figure 17: Completions of employment land by Plan Area between 01/04/2017 and 31/03/2018

| Plan Area          | Address                                         | Settlement       | Planning<br>Reference | New Build/<br>Change of<br>Use | Land<br>Use | Site Area<br>(Ha) | Brownfield/<br>Greenfield | Proposal Description                                                                                                                                                                   |
|--------------------|-------------------------------------------------|------------------|-----------------------|--------------------------------|-------------|-------------