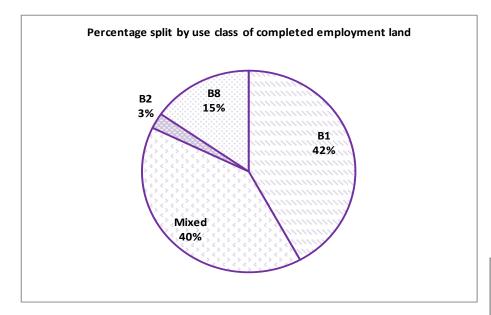

tal Ha completed | I in the Mansfield Fringe A                     | rea              |                       |                                |             | 0.08              |                           |                                                                                                                                                                                        |
|                    | ted employment land bety                        |                  |                       | 3.19                           |             |                   |                           |                                                                                                                                                                                        |

Figure 18



Figure 18 shows the percentage split by use class of employment land completed between 01/04/2017 and 31/03/2018 (Mixed use includes a combination of B1,B2 and B8 Uses)

Figure 19 shows the percentage split of completed employment land by area

Figure 19



Figure 20: Completions of non B1, B2 and B8 use land between 01/04/2017 and 31/03/2018

|                     |