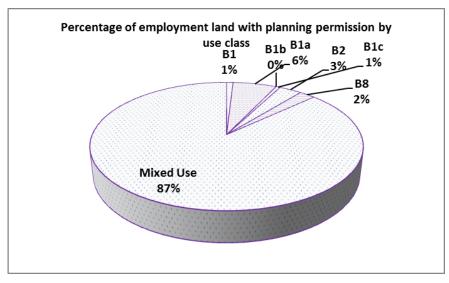

Figure 13: Percentage of employment land with planning permission by use class at 01/04/2018

Mixed Use is a combination of B1,B2 and B8 Uses

Figure 14: Available employment land in a designated employment area