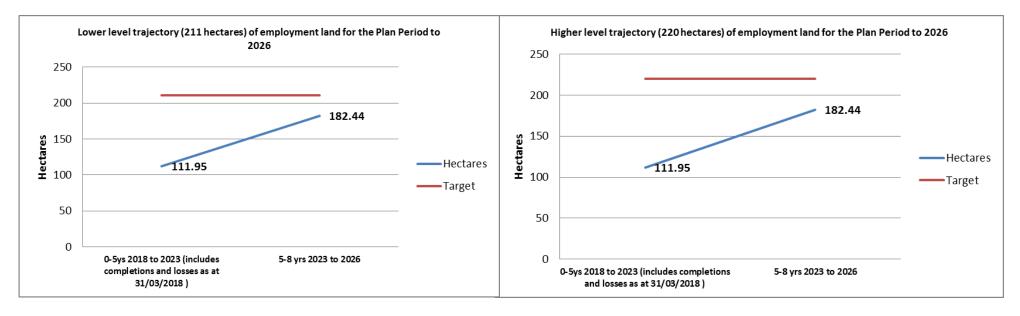

|                                                                                                     |                                         | Newark Area                |                             |                   |                           |                  |                          |                         |
|-----------------------------------------------------------------------------------------------------|-----------------------------------------|----------------------------|-----------------------------|-------------------|---------------------------|------------------|--------------------------|-------------------------|
| Hectares (H/a) of land completed                                                                    | Newark &<br>Rural South<br>Sub Area (1) | Collingham<br>Sub Area (2) | Rural North<br>Sub Area (3) | Southwell<br>Area | Nottingham<br>Fringe Area | Sherwood<br>Area | Mansfield<br>Fringe Area | Total for Dis-<br>trict |
| 01/04/06 - 31/03/07                                                                                 | 20.61                                   | 0                          | 0.01                        | 0.2               | 0                         | 3.23             | 0.11                     | 24.16                   |
| 01/04/07 - 31/03/08                                                                                 | 3.34                                    | 0                          | 0                           | 0                 | 0                         | 1.7              | 1.13                     | 6.17                    |
| 01/04/08 - 31/03/09                                                                                 | 0                                       | 0                          | 1.31                        | 0                 | 0                         | 0.3              | 0.37                     | 1.98                    |
| 01/04/09 - 31/03/10                                                                                 | 1.58                                    | 0                          | 0                           | 0                 | 0                         | 2.04             | 0.5                      | 4.12                    |
| 01/04/10 - 31/03/11                                                                                 | 0                                       | 1.35                       | 0.34                        | 0                 | 0                         | 0                | 0                        | 1.69                    |
| 01/04/11 - 31/03/12                                                                                 | 1.67                                    | 2                          | 1.78                        | 2.07              | 0.11                      | 4.81             | 0.84                     | 13.28                   |
| 01/04/12 - 31/03/13                                                                                 | 0.02                                    | 0                          | 0                           | 0.02              | 0                         | 0.49             | 0.38                     | 0.91                    |
| 01/04/13 - 31/03/14                                                                                 | 0.01                                    | 0                          | 5.25                        | 0.77              | 0                         | 0.3              | 0.1                      | 6.43                    |
| 01/04/14 - 31/03/15                                                                                 | 1.76                                    | 0.01                       | 0.19                        | 0.47              | 0                         | 1.77             | 0                        | 4.2                     |
| 01/04/15 - 31/03/16                                                                                 | 0.4                                     | 0                          | 0                           | 0.4               | 0                         | 2                | 0.3                      | 3.1                     |
| 01/04/16 - 31/03/17                                                                                 | 1.73                                    | 0                          | 0.9                         | 0.03              | 0.01                      | 4.08             | 0.33                     | 7.08                    |
| 01/04/17 - 31/03/18                                                                                 | 0.35                                    | 0.08                       | 0.00                        | 0.84              | 0.00                      | 1.84             | 0.08                     | 3.19                    |
| H/a of land completed 01/04/06 - 31/03/18                                                           | 31.47                                   | 3.44                       | 9.78                        | 4.80              | 0.12                      | 22.56            | 4.14                     | 76.31                   |
| H/a of land with outline permission                                                                 | 50.38                                   | 0.75                       | 0                           | 0                 | 0                         | 0                | 0.15                     | 51.28                   |
| H/a of land with detailed planning permission                                                       | 3.72                                    | 0                          | 1.56                        | 0.12              | 0                         | 6.34             | 0.33                     | 12.07                   |
| H/a of land under construction                                                                      | 3.85                                    | 0                          | 0                           | 0.12              | 0                         | 5.14             | 0                        | 9.11                    |
| H/a of land with no start                                                                           | 50.25                                   | 0.75                       | 1.56                        | 0                 | 0                         | 1.2              | 0.48                     | 54.24                   |
| H/a of commitments at 01/04/2018                                                                    | 54.10                                   | 0.75                       | 1.56                        | 0.12              | 0                         | 6.34             | 0.48                     | 63.35                   |
| Available employment land in a designated employment area                                           | 31.48                                   | 0                          | 0                           | 0                 | 0                         | 2.08             | 0                        | 33.56                   |
| Losses 01/04/2010 - 31/03/2018 * Losses prior to 2010 have been factored in to overall requirements | 2.3                                     | 0                          | 0                           | 0.61              | 0                         | 2.15             | 0                        | 5.06                    |
| Core Strategy Allocation - Land around Fernwood                                                     | 15                                      | 0                          | 0                           | 0                 | 0                         | 0                | 0                        | 15                      |
| Sites in the Adopted Allocations & Development Management DPD (without a valid pp)                  | 19.72                                   | 0                          | 0                           | 4.89              | 0                         | 6.17             | 17.5                     | 48.28                   |
| Newark Sub Area totals                                                                              | 149.47                                  | 4.19                       | 11.34                       |                   |                           |                  |                          |                         |
| Remaining h/a outside of plan period (post 2026)                                                    | 37                                      | 0                          | 0                           | 0                 | 0                         | 0                | 12                       | 49                      |
| Total hectares of land provided up to 2026                                                          |                                         | 128                        |                             |                   | 0.12                      | 35               | 10.12                    | 182.44                  |
| Lower requirements by Core Strategy Area                                                            | 150                                     |                            |                             | 7                 | 1                         | 29               | 24                       | 211                     |
| Under /over provision h/a (assuming lower requirement)                                              | -22                                     |                            |                             | 2.2               | -0.88                     | 6                | -13.88                   | -28.56                  |
| Higher requirements by Core Strategy Area                                                           | 157                                     |                            |                             | 8                 | 1                         | 29               | 25                       | 220                     |
| Under /over provision h/a (assuming higher requirement)                                             |                                         | -29                        |                             | 1.2               | -0.88                     | 6                | -14.88                   | -37.56                  |