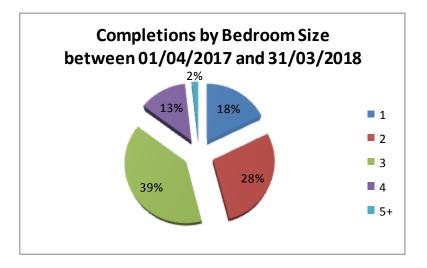

outh<br>Sub-Area 1 | 140       | 32            | 4          | 176    |
| Collingham Sub-Area 2              | 9         | 3             | 0          | 12     |
| Rural North Sub-Area 3             | 9         | 1             | 0          | 10     |
| Southwell Area                     | 56        | 27            | 0          | 83     |
| Nottingham Fringe Area             | 4         | 3             | 0          | 7      |
| Sherwood Area                      | 105       | 0             | 3          | 108    |
| Mansfield Fringe Area              | 107       | 4             | 0          | 111    |
| Totals                             | 430       | 70            | 7          | 507    |

### Gross Completed/Occupied by Bedroom Size between 01/04/2016 and 31/03/2017

Figure 24: Bedroom Size



Figure 26: Density

| Site Size    | Average Dwellings per Hectare |
|--------------|-------------------------------|
| Small (0-4)  | 56.81                         |
| Medium (5-9) | 38.72                         |
| 10+          | 52.07                         |
| All          | 54.16                         |

Figure 25: Build Type



## Density

Figure 24 shows the percentage split and number of dwellings completed/occupied between 01/04/2017 and 31/03/2018 by bedroom size.

Figure 25 shows the percentage of dwellings completed/occupied by build type between 01/04/2017 and 31/03/2018.

Figure 26 shows the average density of dwellings completed on sites during the monitoring period. The sites have been divided in to small (0-4) medium (5-9) and large (10+). For each site the total dwe