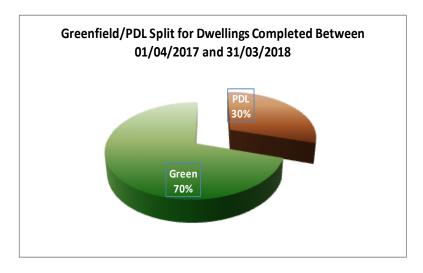

Small (0-4) | Medium (5-9) | Large (10+) | Total |
|----------------|-----------|---------------|------------|-------------|--------------|-------------|-------|
| Blidworth      | 7         | 1             |            | 4           | 4            |             | 8     |
| Clipstone      | 44        | 2             |            | 3           |              | 43          | 46    |
| Lindhurst      |           |               |            |             |              |             | 0     |
| Rainworth      | 56        | 1             |            | 4           |              | 53          | 57    |
| Total          | 107       | 4             | 0          | 11          | 4            | 96          | 111   |

### Gross Completions 01/04/2017 to 31/03/2018

Figure 19: Greenfield/PDL Split



Figure 20: Completions on Small and Medium Sites



Figure 19 shows the split of gross completions of dwellings built on Previously Developed Land or Greenfield land.

Figures 20 and 21 show the number of dwellings (gross) built on small and medium sites (1-9) and large sites (10 or more) by plan area.

#### **Newark Sub-Areas**

Newark and Rural South: Sub-Area (1)

Collingham: Sub-Area (2) Rural North: Sub-Area (3)

Figure 21: Completions on Large Sites



#### Gross Completions by Type between 01/04/2017 and 31/03/2018

Figure 22: Completions by Bedroom Size and Area

| Diam Auga                          |    | Bedro | om Size |    |    | Tatala |
|------------------------------------|----|-------|---------|----|----|--------|
| Plan Area                          | 1  | 2     | 3