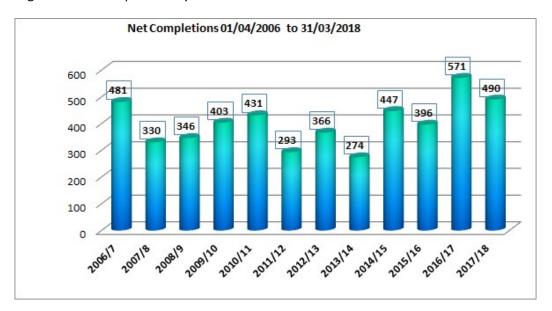

Housing land availability has been monitored for the period 1st April 2017—31st March 2018 to identify a supply of deliverable sites, the data gathered has been used to update this report. All sites within the report have been examined to assess whether they are considered to be 'Available, Suitable and Achievable' Comparison data in this report has been recorded from 1st April 2006 to provide information from the start of the plan period (2006-2026)