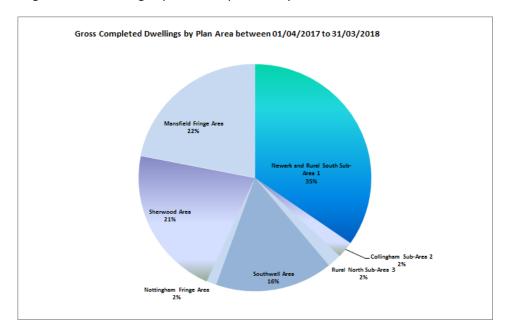

Figure 3 Newark Area Permissions by Sub-Area: (Newark Area is divided into 3 sub-areas to reflect the diverse nature of this part of the District)

| Core Strate-<br>gy Area                 | Total<br>Dwellings | Dwellings<br>Lost | Dwellings<br>Complete | Remaining Plots<br>U/C or N/S (net) |
|-----------------------------------------|--------------------|-------------------|-----------------------|-------------------------------------|
| Newark &<br>Rural South<br>Sub Area (1) | 4978               | 9                 | 171                   | 4798                                |
| Collingham<br>Sub-Area (2)              | 186                | 0                 | 4                     | 182                                 |
| Rural North<br>Sub –Area (3)            | 110                | 2                 | 5                     | 103                                 |
| Totals                                  | 5274               | 11                | 180                   | 5083                                |