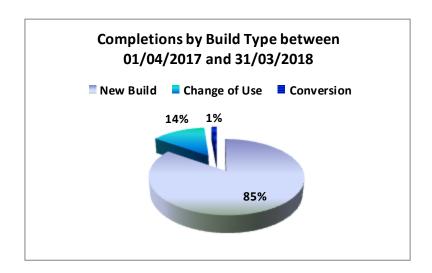

#### **Number of Dwellings Committed**

Figure 1: Summary

| Site Type                            | Number of Dwellings | Hectares |
|--------------------------------------|---------------------|----------|
| 0-9 Dwellings Outline (Small Sites)  | 35                  | 2.78     |
| 0-9 Dwellings Detailed (Small Sites) | 431                 | 32.47    |
| 10+ Dwellings Outline (Large Sites)  | 4567                | 363.39   |
| 10+ Dwellings Detailed               | 1485                | 42.94    |
| Change of Use/Conversion             | 213                 | 21.02    |
| Totals                               | 6731                | 462.60   |

Figure 1 shows an overview of the total number of dwellings with an extant outline, detailed or change of use permission that could be built in the District. Information is also provided for total hectares of land with planning permission.

The total number of dwellings that could be built is 6731 on a total site area of 462.60

Further detailed permission data by Parish and Area of the District can be found in the remainder of Section Two. (Figure 1 contained in the Appendix shows the Areas of Newark & Sherwood)