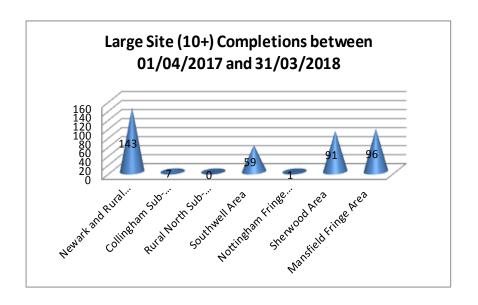

|             | 0     |
| Rainworth      | 56        | 1             |            | 4           |              | 53          | 57    |
| Total          | 107       | 4             | 0          | 11          | 4            | 96          | 111   |

### Gross Completions 01/04/2017 to 31/03/2018

Figure 19: Greenfield/PDL Split



Figure 20: Completions on Small and Medium Sites



Figure 19 shows the split of gross completions of dwellings built on Previously Developed Land or Greenfield land.

Figures 20 and 21 show the number of dwellings (gross) built on small and medium sites (1-9) and large sites (10 or more) by plan area.

#### **Newark Sub-Areas**

Newark and Rural South: Sub-Area (1)

Collingham: Sub-Area (2) Rural North: Sub-Area (3)

Figure 21: Completions on Large Sites



#### Gross Completions by Type between 01/04/2017 and 31/03/2018

Figure 22: Completions by Bedroom Size and Area

| Diam Auga                          |    | Bedro | om Size |    |    | Tatala |
|------------------------------------|----|-------|---------|----|----|--------|
| Plan Area                          | 1  | 2     | 3       | 4  | 5+ | Totals |
| Newark & Rural South<br>Sub-Area 1 | 79 | 49    | 29      | 19 |    | 176    |
| Collingham Sub-Area 2              | 1  | 3     | 2       | 4  | 2  | 12     |
| Rural North Sub-Area 3             |    | 5     | 4       | 1  | 0  | 10     |
| Southwell Area                     | 7  | 34    | 28      | 10 | 4  | 83     |
| Nottingham Fringe Area             |    | 2     | 5       |    |    | 7      |
| Sherwood Area