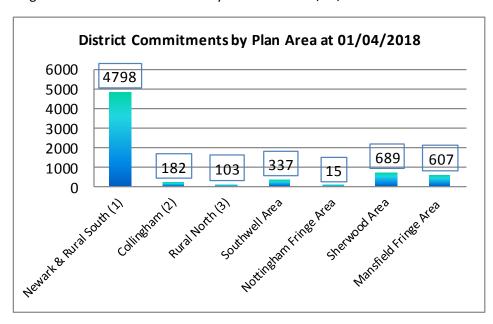

Figure 3 Newark Area Permissions by Sub-Area: (Newark Area is divided into 3 sub-areas to reflect the diverse nature of this part of the District)

| Core Strate-<br>gy Area                 | Total<br>Dwellings | Dwellings<br>Lost | Dwellings<br>Complete | Remaining Plots<br>U/C or N/S (net) |
|-----------------------------------------|--------------------|-------------------|-----------------------|-------------------------------------|
| Newark &<br>Rural South<br>Sub Area (1) | 4978               | 9                 | 171                   | 4798                                |
| Collingham<br>Sub-Area (2)              | 186                | 0                 | 4                     | 182                                 |
| Rural North<br>Sub –Area (3)            | 110                | 2                 | 5                     | 103                                 |
| Totals                                  | 5274               | 11                | 180                   | 5083                                |