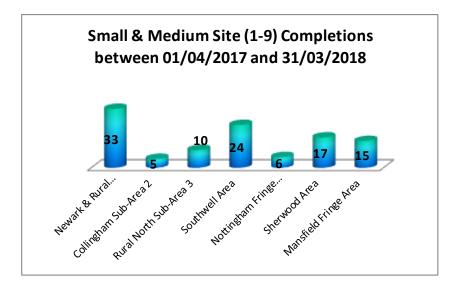

|----------------|-----------|---------------|------------|-------------|--------------|-------------|-------|
| Blidworth      | 7         | 1             |            | 4           | 4            |             | 8     |
| Clipstone      | 44        | 2             |            | 3           |              | 43          | 46    |
| Lindhurst      |           |               |            |             |              |             | 0     |
| Rainworth      | 56        | 1             |            | 4           |              | 53          | 57    |
| Total          | 107       | 4             | 0          | 11          | 4            | 96          | 111   |

### Gross Completions 01/04/2017 to 31/03/2018

Figure 19: Greenfield/PDL Split



Figure 20: Completions on Small and Medium Sites



Figure 19 shows the split of gross completions of dwellings built on Previously Developed Land or Greenfield land.

Figures 20 and 21 show the number of dwellings (gross) built on small and medium sites (1-9) and large sites (10 or more) by plan area.

#### **Newark Sub-Areas**

Newark and Rural South: Sub-Area (1)

Collingham: Sub-Area (2) Rural North: Sub-Area (3)

Figure 21: Completions on Large Sites



#### Gross Completions by Type between 01/04/2017 and 31/03/2018

Figure 22: Completions by Bedroom Size and Area

| Diam Auga                          |    | Bedro | om Size |    |    | Tatala |
|------------------------------------|----|-------|---------|----|----|--------|
| Plan Area                          | 1  | 2     | 3       | 4  | 5+ | Totals |
| Newark & Rural South<br>Sub