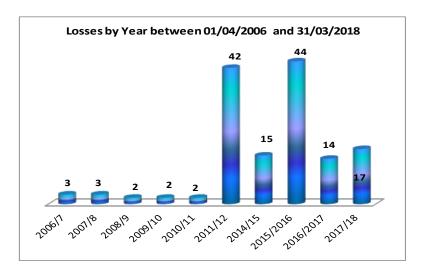

|              | Hockerton           | 2            |
|                |              | Kneesall            | 1            |
|                |              | Newark              | 2            |
|                |              | Ollerton & Boughton | 2            |
|                |              | Perlethorpe         | 2            |
|                |              | Southwell           | 2            |
| Total Losses   | 17           |                     | 17           |

17 losses have been recorded for this period. Figure 27 shows losses that have occurred in the District between 01/04/2017 and 31/03/2018. The data has been recorded by Plan area and Parish. Losses have been identified from council tax, planning and building control records.

Figure 28: Losses by Year



Figure 28 shows losses by year between 01/04/2006 and 31/03/2018. Since 2011 changes have been made in the way that losses are recorded, to ensure they are recorded the year that the loss has been incurred. In 2015/16 the replacement dwelling monitoring was amalgamated so losses are higher again this year where dwellings have been demolished but the replacement is yet to be completed.

#### **Section Five**

### **Affordable Housing Delivery**

Core Policy 1 of the Newark and Sherwood Core Strategy DPD (adopted March 2011) refers to Affordable Housing Provision which states 'The District Council seeks to secure 30% of new housing development on qualifying sites as affordable.'

Figure 29 Affordable Housing Delivery

| Location   | Site Name                        | Planning Refer-<br>enc