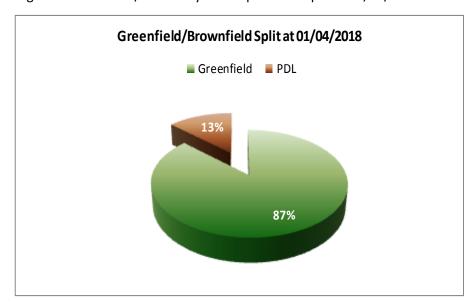

#### Key

Site address and reference number

Type of development—new build (nb) or change of use (cu)

Permission type

Site status - no start (ns) under construction (uc)

Previously Developed Land -Brownfield or Greenfield (PDL/G)