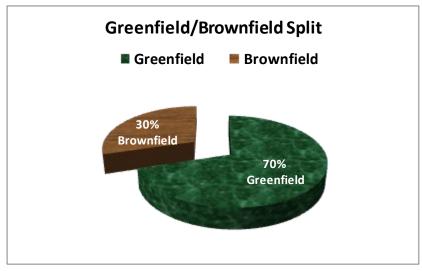

Under Construction) |
|-----------------|----------------|--------------------|---------------------------------------------------------|
| 853             | 1              | 74                 | 778                                                     |

### District Commitments Charts at 01/04/2013

Figure 4: Shows extant planning permissions for residential development and number of dwellings that could be built in each Ward.



Figure 5: District Commitments by Plan Area at 01/04/2013



Figure 5 shows extant planning permissions for residential development and number of dwellings that could be built in each Plan Area

#### **Newark Sub-Areas**

Newark and Rural South: Sub-Area (1)

Collingham: Sub-Area (2) Rural North: Sub-Area (3)

Figure 6: Greenfield/Brownfield Split at 01/04/2013



Figure 6 shows the Greenfield/Brownfield split for the percentage of residential commitments where there is either no start or plots under construction.

## **Section Three**

## Additional Sites included in the 5 Year Land Supply Calculations

Figures 7 and 8 on pages 27 and 28 show sites without a current planning permission included in the 5 year land supply calculations that have been identified as having a realistic chance of being developed within the next 5 years. The sites have been identified using the following Sources:

- Sites allocated in the Allocations & Development Management DPD (Adopted July 2013)
- Sites currently Allocated in the Adopted Core Strategy (Adopted March 2011)

Projected completions for the period (14/15 to 18/19) are included in the 5 year land supply cal