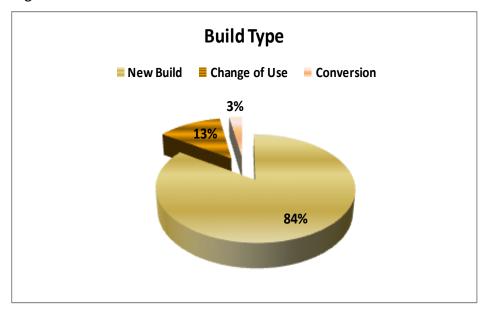

|             |              |             | 0     |
| Total          | 11        | 11            | 2          | 19          | 5            | 0           | 24    |

### Gross Completions 01/04/2012 to 31/03/2013

Figure 21



Figure 22



Figure 21 shows the split of gross completions of dwellings built on Brownfield or Greenfield land.

Figures 22 and 23 show the number of dwellings (gross) built on small sites (1-9) and large sites (10 or more) by plan area. Note: There are only completions on large sites in Newark and Rural South, Mansfield Fringe and Sherwood areas.

#### **Newark Sub-Areas**

Newark and Rural South: Sub-Area (1)

Collingham: Sub-Area (2) Rural North: Sub-Area (3)

Figure 23



### Gross Completions by Type between 01/04/2012 and 31/03/2013

Figure 24



Figure 25



Figure 24 shows the distribution of dwelling types for completions between 01/04/2012 and 31/03/2013

Figure 25 shows the percentage of completed residential build types between 01/04/2012 and 31/03/2013. Change of use refers to existing buildings that have previously been used for an alternative use and conversion refers to a former residential dwelling that has been altered provide more or less self contained units.

#### Gross Completions by Bedroom Size between 01/04/2012 and 31/03/2013

Figure 26

| Dwelling Type       | No of Bedrooms | Number |
|---------------------|----------------|--------|
| Flat/Apartment      | 1              | 43     |
| Flat/Apartment      | 2              | 25     |
| Flat/Apartment      | 3              | 2      |
| Flat/Apartment      | 4              |