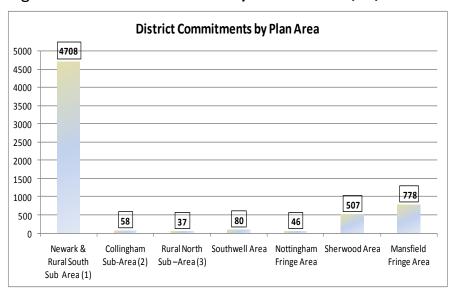

Number of completed plots

Figure 2 Permissions Summary Table

| Core Strategy Area     | Total<br>Dwellings | Dwellings<br>Lost | Dwellings<br>Complete | Remaining Plots<br>U/C or N/S (net) |
|------------------------|--------------------|-------------------|-----------------------|-------------------------------------|
| Newark Area            | 5825               | 21                | 1001                  | 4803                                |
| Southwell Area         | 86                 | 5                 | 1                     | 80                                  |
| Nottingham Fringe Area | 80                 | 2                 | 32                    | 46                                  |
| Sherwood Area          | 863                | 7                 | 349                   | 507                                 |
| Mansfield Fringe Area  | 853                | 1                 | 74                    | 778                                 |
| Totals                 | 7707               | 36                | 1457                  | 6214                                |

Figure 3 Newark Area Permissions by Sub-Area: (Newark Area is divided into 3 sub-areas to reflect the diverse nature of this part of the District)

| Core Strategy Area                   | Total<br>Dwellings | Dwellings<br>Lost | Dwellings<br>Complete | Remaining Plots<br>U/C or N/S (net) |
|--------------------------------------|--------------------|-------------------|-----------------------|-------------------------------------|
| Newark & Rural South Sub<br>Area (1) | 5711               | 19                | 984                   | 4708                                |
| Collingham Sub-Area (2)              | 67                 | 1                 | 8                     | 58                                  |
| Rural North Sub –Area (3)            | 47                 | 1                 | 9                     | 37                                  |
| Totals                               | 5825               | 21                | 1001                  | 4803                                |