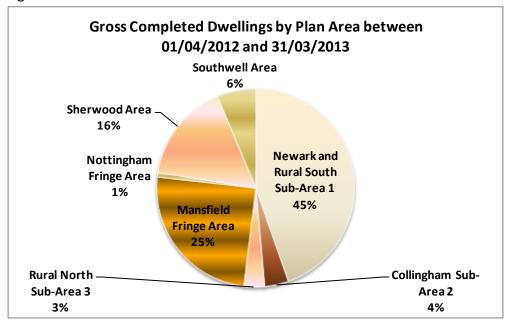

Number of completed plots

Figure 2 Permissions Summary Table

| Core Strategy Area     | Total<br>Dwellings | Dwellings<br>Lost | Dwellings<br>Complete | Remaining Plots<br>U/C or N/S (net) |
|------------------------|--------------------|-------------------|-----------------------|-------------------------------------|
| Newark Area            | 5825               | 21                | 1001                  | 4803                                |
| Southwell Area         | 86                 | 5                 | 1                     | 80                                  |
| Nottingham Fringe Area | 80                 | 2                 | 32                    | 46                                  |
| Sherwood Area          | 863                | 7                 | 349                   | 507                                 |
| Mansfield Fringe Area  | 853                | 1                 | 74                    | 778                                 |
| Totals                 | 7707               | 36                | 1457                  | 6214                                |

Figure 3 Newark Area Permissions by Sub-Area: (Newark Area is divided into 3 sub-areas to reflect the diverse nature of this part of the District)

| Core Strategy Area                   | Total<br>Dwellings | Dwellings<br>Lost | Dwellings<br>Complete | Remaining Plots<br>U/C or N/S (net) |
|--------------------------------------|--------------------|-------------------|-----------------------|-------------------------------------|
| Newark & Rural South Sub<br>Area (1) | 5711               | 19                | 984                   | 4708                                |
| Collingham Sub-Area (2)              | 67                 | 1                 | 8                     | 58                                  |
| Rural North Sub –Area (3)            | 47                 | 1                 | 9                     | 37                                  |
| Totals                               | 5825               | 21                | 1001                  | 4803                                |