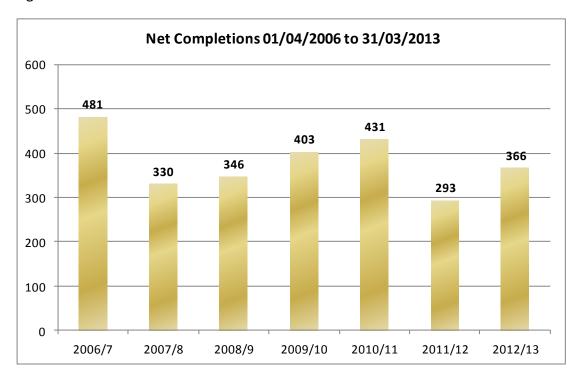

Housing land availability has been monitored for the period 1st April 2012—31st March 2013 to identify a supply of deliverable sites, the data gathered has been used to update this report. All sites within the report have been examined to assess whether they are considered to be 'Available, Suitable and Achievable' Comparison data in this report has been recorded from 1st April 2006 to provide information from the start of the plan period (2006-2026)