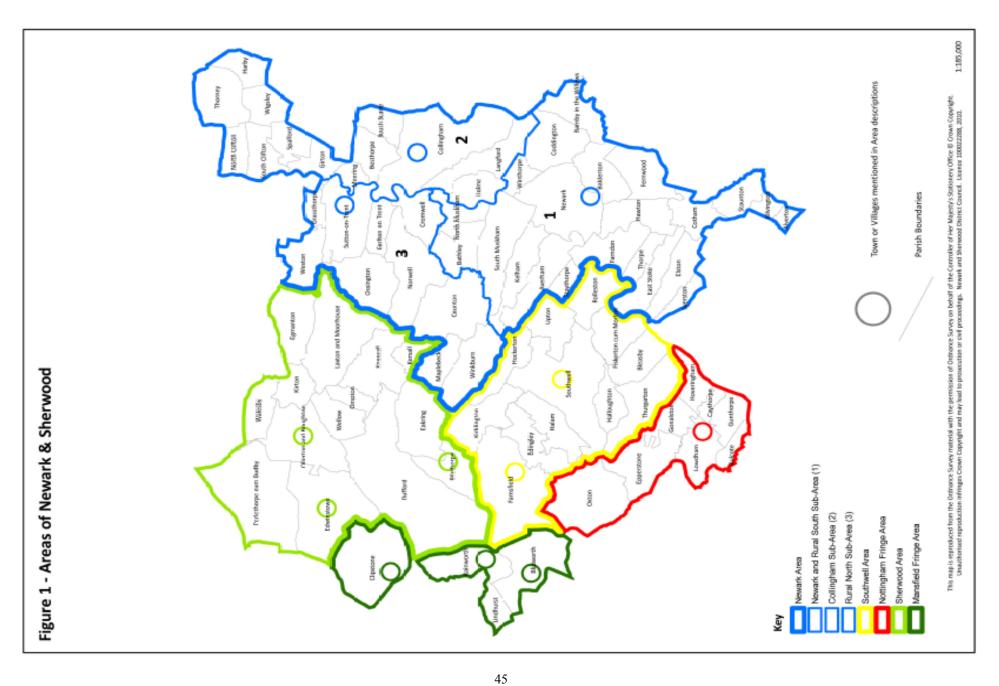

The total number of dwellings that could be built is 6214 on a total site area of 404.20Ha

Further detailed permission data by Parish, Ward and Area of the District can be found in the remainder of Section Two. (Figure 1 contained in the Appendix shows the Areas of Newark & Sherwood)

Figure 3 Newark Area Permissions by Sub-Area: (Newark Area is divided into 3 sub-areas to reflect the diverse nature of this part of the District)

| Core Strategy Area                   | Total<br>Dwellings | Dwellings<br>Lost | Dwellings<br>Complete | Remaining Plots<br>U/C or N/S (net) |
|--------------------------------------|--------------------|-------------------|-----------------------|-------------------------------------|
| Newark & Rural South Sub<br>Area (1) | 5711               | 19                | 984                   | 4708                                |
| Collingham Sub-Area (2)              | 67                 | 1                 | 8                     | 58                                  |
| Rural North Sub –Area (3)            | 47                 | 1                 | 9                     | 37                                  |
| Totals                               | 5825               | 21                | 1001                  | 4803                                |