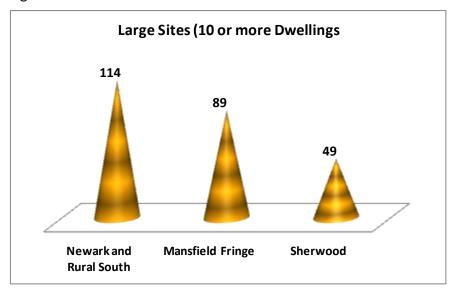

Figure 3 Newark Area Permissions by Sub-Area: (Newark Area is divided into 3 sub-areas to reflect the diverse nature of this part of the District)

| Core Strategy Area                   | Total<br>Dwellings | Dwellings<br>Lost | Dwellings<br>Complete | Remaining Plots<br>U/C or N/S (net) |
|--------------------------------------|--------------------|-------------------|-----------------------|-------------------------------------|
| Newark & Rural South Sub<br>Area (1) | 5711               | 19                | 984                   | 4708                                |
| Collingham Sub-Area (2)              | 67                 | 1                 | 8                     | 58                                  |
| Rural North Sub –Area (3)            | 47                 | 1                 | 9                     | 37                                  |
| Totals                               | 5825               | 21                | 1001                  | 4803                                |

## Newark and Rural South Sub-Area 1 - Large Sites (Sorted by app type)

| Town /Village | Street                                | Site Reference | Site<br>Area | Tyne | Sita Tuna | Ann Tyne |    | PDL/<br>Green | Total<br>Dwellings | Dwellings |          | No Start/<br>Under Con-<br>struction |
|---------------|---------------------------------------|----------------|--------------|------|-----------|----------|----|---------------|--------------------|-----------|----------|--------------------------------------|
| Balderton     | Bowbridge Lane (Land South of Newark) | 10/01586/OUTM  |              |      |           | Outline  | NS | Green         | 3150               | LUST      | Occupicu | 3150                                 |
| Balderton     | Hawton Lane (Flowserve)               | 07/01840/OUTM  |              | NB   | - 0-      | Outline  | NS | PDL           | 210                |           |          | 210                                  |
| Newark        | Trent Lane                            | 07/00954/OUTM  |              |      | Ŭ         | Outline  | NS | PDL           | 60                 |           |          | 60                                   |
| Fernwood      | Great North Road                      | 920421         | 58.38        | NB   | Large     | Detailed | UC | PDL           | 1152               |           | 913      | 239                                  |
| Newark        | Beacon Hill Road (35)                 | 05/02257/FULM  | 0.22         | NB   | Large     | Detailed | UC | PDL           | 16                 |           |          | 16                                   |
| Newark        | Beacon Hill Road                      | 10/01256/FULM  | 6.64         | NB   | Large     | Detailed | NS | Green         | 189                |           |          | 189                                  |
| Newark        | Bowbridge Road (The Bearings)         | 07/01331/FULM  | 1.59         | NB   | Large     | Detailed | NS | PDL           | 89                 |           |          | 89                                   |
| Newark        | Castlegate (The Gap Site)             | 01/01496/FUL   | 0.07         | NB   | Large     | Detailed | UC | PDL           | 10                 |           |          | 10                                   |
| Newark        | Land at 207 Hawton Road               | 12/00572/FULM  | 1.33         | NB   | Large     | Detailed | NS | Green         | 32                 |           |          | 32                                   |
| Newark        | Kings Road (Mount School)             | 08/02221/FULM  | 0.39         | CU   | Large     | Detailed | UC | PDL           | 23                 |           |          | 23                                   |
| Newark        | Massey Street                         | 03/01386/OUTM  | 1.20         | NB   | Large     | Detailed | UC | PDL           | 27                 |           | 16       | 11                                   |
| Newark        | North Gate                            | 05/01984/FULM  | 0.64         | NB   | Large     | Detailed | UC | PDL           | 99                 |           |          | 99                                   |
| Newark        | North Gate(17)                        | 05/01789/FULM  | 0.17         | NB   | Large     | Detailed | UC | PDL           | 11                 |           |          | 11                                   |
| Newark        | 33-35 Northgate                       | 12/00430/FULM  | 0.08         | CV   | Large     | Detailed | UC | PDL           | 18                 | 4         |          | 14                                   |
| Newark        | North Gate(75-77)                     | 05/02004/OUTM  | 1.01         | NB   | Large     | Detailed | UC | PDL           | 90                 |           |          | 90                                   |
| Newark        | North Gate (Hoval Farrar Ltd)         | 04/03121/FULM  | 2.43         | NB   | Large     | Detailed | UC | PDL           | 196                |           | 34       | 162                                  |
| Newark        | (Rose and Co)Parket Street            | 11/00697/FULM  | 1.38         | NB   | Large     | Detailed | NS | PDL           | 74                 |           |          | 74                                   |
| Newark        | Potterdyke/Pelham Street              | 02/01094/FULM  | 0.28         | NB   | Large     | Detailed | UC | PDL           | 14                 |           |          | 14                                   |
| Newark        | Sydney Terrace (Raglan Court)         | 08/02209/FULM  | 0.49         | NB   | Large     | Detailed | UC | PDL           | 28                 |           |          | 28                                   |
| South Muskham | Main Street (Old Grange Farm)         | 06/01180/FULM  | 0.44         | NB   | Large     | Detailed | UC | Green         | 11                 |           |          | 11                                   |
| South Muskham | Main Street (Old Grange Farm)         | 06/01180/FULM  | 0.16         | CU   | Large     | Detailed | UC | PDL           | 4                  |           |          | 4                                    |