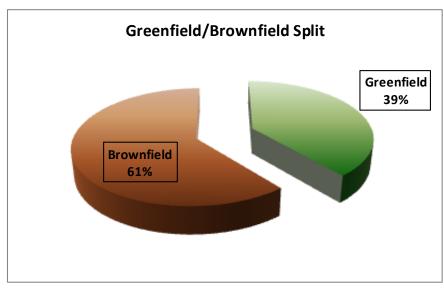

|            |             |              |             | 0     |
| Kirklington    |           |               |            |             |              |             | 0     |
| Rolleston      |           |               |            |             |              |             | 0     |
| Southwell      | 7         | 8             |            | 10          | 5            |             | 15    |
| Thurgaton      |           |               |            |             |              |             | 0     |
| Upton          |           |               |            |             |              |             | 0     |
| Total          | 11        | 11            | 2          | 19          | 5            | 0           | 24    |

### Gross Completions 01/04/2012 to 31/03/2013

Figure 21



Figure 22



Figure 21 shows the split of gross completions of dwellings built on Brownfield or Greenfield land.

Figures 22 and 23 show the number of dwellings (gross) built on small sites (1-9) and large sites (10 or more) by plan area. Note: There are only completions on large sites in Newark and Rural South, Mansfield Fringe and Sherwood areas.

#### **Newark Sub-Areas**

Newark and Rural South: Sub-Area (1)

Collingham: Sub-Area (2) Rural North: Sub-Area (3)

Figure 23



### Gross Completions by Type between 01/04/2012 and 31/03/2013

Figure 24



Figure 25



Figure 24 shows the distribution of dwelling types for completions between 01/04/2012 and 31/03/2013

Figure 25 shows the percentage of completed residential build types between 01/04/2012 and 31/03/2013. Change of use refers