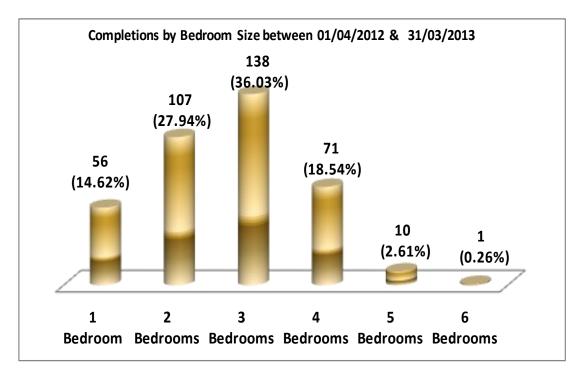

Number of completed plots

Figure 2 Permissions Summary Table

| Core Strategy Area     | Total<br>Dwellings | Dwellings<br>Lost | Dwellings<br>Complete | Remaining Plots<br>U/C or N/S (net) |
|------------------------|--------------------|-------------------|-----------------------|-------------------------------------|
| Newark Area            | 5825               | 21                | 1001                  | 4803                                |
| Southwell Area         | 86                 | 5                 | 1                     | 80                                  |
| Nottingham Fringe Area | 80                 | 2                 | 32                    | 46                                  |
| Sherwood Area          | 863                | 7                 | 349                   | 507                                 |
| Mansfield Fringe Area  | 853                | 1                 | 74                    | 778                                 |
| Totals                 | 7707               | 36                | 1457                  | 6214                                |