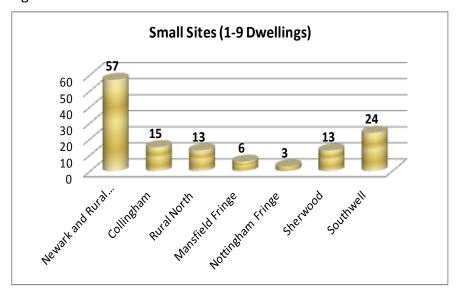

Figure 3 Newark Area Permissions by Sub-Area: (Newark Area is divided into 3 sub-areas to reflect the diverse nature of this part of the District)

| Core Strategy Area                   | Total<br>Dwellings | Dwellings<br>Lost | Dwellings<br>Complete | Remaining Plots<br>U/C or N/S (net) |
|--------------------------------------|--------------------|-------------------|-----------------------|-------------------------------------|
| Newark & Rural South Sub<br>Area (1) | 5711               | 19                | 984                   | 4708                                |
| Collingham Sub-Area (2)              | 67                 | 1                 | 8                     | 58                                  |
| Rural North Sub –Area (3)            | 47                 | 1                 | 9                     | 37                                  |
| Totals                               | 5825               | 21                | 1001                  | 4803                                |

## Newark and Rural South Sub-Area 1 - Small and Medium Sites (Sorted by app type)

| Town /Village | Street                                | Site Reference | Site<br>Area | Туре | Site Type | Арр Туре |    | PDL/<br>Green | Total<br>Dwellings | Dwellings | Total Dwellings Complet- ed/ Occupied | No Start/<br>Under Con-<br>struction |
|---------------|---------------------------------------|----------------|--------------|------|-----------|----------|----|---------------|--------------------|-----------|---------------------------------------|--------------------------------------|
| Balderton     | Grove Street(70)                      | 01/00019/OUT   | 0.10         | NB   | Small     | Outline  | NS | Green         | 3                  |           |                                       | 3                                    |
| Fernwood      | Balderton Hydro Pool Gilbert Way      | 12/01273/OUT   | 0.09         | NB   | Small     | Outline  | NS | PDL           | 3                  |           |                                       | 3                                    |
| Newark        | Beacon Hill Road(37A)                 | 08/01984/OUT   | 0.11         | NB   | Small     | Outline  | NS | PDL           | 1                  | 1         |                                       | 0                                    |
| Newark        | Beacon Hill Road (37A)                | 08/01984/OUT   | 0.11         | NB   | Small     | Outline  | NS | Green         | 3                  |           |                                       | 3                                    |
| Alverton      | Main Street                           | 10/01149/FUL   | 0.07         | NB   | Small     | Detailed | NS | Green         | 1                  | _         |                                       | 1                                    |
| Averham       | Church Lane(The Old Rectory)          | 01/01789/FUL   | 0.81         | CU   | Small     | Detailed | UC | PDL           | 2                  |           |                                       | 2                                    |
| Averham       | Pinfold Lane (1 to 4)                 | 02/02257/FUL   | 0.34         | NB   | Medium    | Detailed | UC | Green         | 3                  |           | 1                                     | 2                                    |
| Averham       | Staythorpe Road                       | 10/00427/FUL   | 0.38         | CU   | Small     | Detailed | NS | Green         | 4                  |           |                                       | 4                                    |
| Averham       | The Old Rectory Church Lane           | 12/00663/FUL   | 0.25         | CV   | Small     | Detailed | NS | PDL           | 2                  | 1         |                                       | 1                                    |
| Balderton     | Bullpit Road (58)                     | 10/00940/FUL   | 0.22         | NB   | Small     | Detailed | UC | PDL           | 1                  | 1         |                                       | 0                                    |
| Balderton     | Bullpit Road (58)                     | 10/00940/FUL   | 0.22         | NB   | Small     | Detailed | UC | Green         | 3                  |           |                                       | 3                                    |
| Balderton     | 15 Church Lane                        | 12/01301/FUL   | 0.23         | NB   | Medium    | Detailed | NS | PDL           | 9                  |           |                                       | 9                                    |
| Balderton     | 231 London Road                       | 12/00665/FUL   | 0.16         | NB   | Medium    | Detailed | NS | PDL           | 8                  |           |                                       | 8                                    |
| Balderton     | London Road (r/o 252 & 254)           | 02/02592/OUT   | 0.02         | NB   | Small     | Detailed | NS | Green         | 1                  |           |                                       | 1                                    |
| Balderton     | Main Street (13 Post Office)          | 10/00832/FUL   | 0.05         | NB   | Small     | Detailed | NS | PDL           | 2                  |           |                                       | 2                                    |
| Balderton     | Main Street (37)                      | 10/00891/FUL   | 0.01         | NB   | Small     | Detailed | UC | PDL           | 1                  |           |                                       | 1                                    |
| Balderton     | Main Street (140)                     | 08/00581/FUL   | 0.06         | NB   | Small     | Detailed | UC | Green         | 3                  | 1         |                                       | 2                                    |
| Balderton     | Sykes Lane(19)                        | 07/00840/OUT   | 0.03         | NB   | Small     | Detailed | NS | Green         | 1                  |           |                                       | 1                                    |
| Barnby        | Front Street (Barnby Hall)            | 08/01051/FUL   | 0.15         | CU   | Small     | Detailed | UC | Green         | 1                  |           |                                       | 1                                    |
| Barnby        | Moor Farm Newark Lane                 | 12/00752/FUL   | 0.70         | NB   | Small     | Detailed | NS | Green         | 1                  |           |                                       | 1                                    |
| Coddington    | Beaconsfield Drive                    | 05/01647/FUL   | 0.56         | NB   | Small     | Detailed | UC | Green         | 4                  |           |                                       | 4                                    |
| Cotham        | Hawkshead Court Garage Lane           | 12/01367/FUL   | 0.25         | CV   | Small     | Detailed | NS | PDL           | 2                  | 1         |                                       | 1                                    |
| Cotham        | Hawkshead Court Garage Lane           | 12/01367/FUL   | 0.75         | CU   | Small     | Detailed | NS | PDL           | 3                  |           |                                       | 3                                    |
| East Stoke    | Church Lane (Bromley Manor)           | 07/00796/FUL   | 0.27         | CU   | Small     | Detailed | NS | Green         | 1                  |           |                                       | 1                                    |
| Elston        | Low Street (Chapel Farm)              | 11/01098/FUL   | 0.19         | NB   | Small     | Detailed | NS | Green         | 3                  |           |                                       | 3                                    |
| Farndon       | Farndon Methodist Church, Chapel Lane | 12/01604/FUL   | 0.05         | CU   | Small     | Detailed | NS | PDL           | 1                  |           |                                       | 1                                    |

#### Newark and Rural South Sub-Area 1 - Continued

| Town /Village | Street                               | Site Reference | Site<br>Area | Туре | Site Type | Арр Туре | Site Status<br>No start/<br>Under con-<br>struction | PDL/<br>Green | Total<br>Dwellings | Dwellings<br>Lost | Total Dwellings Complet- ed/ Occupied | No Start/<br>Under Con-<br>struction |
|---------------|--------------------------------------|----------------|--------------|------|-----------|----------|-----------------------------------------------------|---------------|--------------------|-------------------|---------------------------------------|--------------------------------------|
| Kelham        | Blacksmiths Lane                     | 95/50749/FUL   | 0.10         | NB   | Small     | Detailed | UC                                                  | PDL           | 2                  |                   | 1                                     | 1                                    |
| Kelham        | Broadgate Lane (Kelham Brickworks)   | 05/01797/FUL   | 0.35         | CU   | Small     | Detailed | UC                                                  | Green         | 1                  |                   |                                       | 1                                    |
| Newark        | 32-34 Albert Street                  | 12/00220/FUL   | 0.03         | CV   | Small     | Detailed | UC                                                  | PDL           | 3                  | 1                 |                                       | 2                                    |
| Newark        | Appleton Gate (3)                    | 11/00824/FUL   | 0.03         | CU   | Small     | Detailed | NS                                                  | PDL           | 4                  |                   |                                       | 4                                    |
| Newark        | Appleton Gate(33)                    | 10/01237/FUL   | 0.02         | CU   | Small     | Detailed | NS                                                  | PDL           | 1                  |                   |                                       | 1                                    |
| Newark        | Barnby Gate(14)                      | 04/02784/FUL   | 0.03         | CU   | Medium    | Detailed | UC                                                  | PDL           | 8                  |                   |                                       | 8                                    |
| Newark        | Beacon Hill Road (65)                | 03/01859/OUT   | 0.08         | NB   | Small     | Detailed | UC                                                  | Green         | 1                  |                   |                                       | 1                                    |
| Newark        | Land adj 157 Boundary Road           | 12/01519/FUL   | 0.03         | NB   | Small     | Detailed | NS                                                  | PDL           | 1                  |                   |                                       | 1                                    |
| Newark        | Bowbridge Road (R/O 75-85)           | 07/00634/FUL   | 0.06         | NB   | Small     | Detailed | NS                                                  | PDL           | 1                  |                   |                                       | 1                                    |
| Newark        | Carter Gate (17a)                    | 11/01408/FUL   | 0.01         | CU   | Small     | Detailed | UC                                                  | PDL           | 1                  |                   |                                       | 1                                    |
| Newark        | Castlegate (11-15)                   | 09/00607/FUL   | 0.06         | CU   | Small     | Detailed | NS                                                  | PDL           | 2                  |                   |                                       | 2                                    |
| Newark        | Castlegate (19-Ye Olde Market)       | 11/01046/FUL   | 0.06         | CU   | Medium    | Detailed | NS                                                  | PDL           | 7                  |                   |                                       | 7                                    |
| Newark        | Castlegate (19-Ye Olde Market)       | 11/01046/FUL   | 0.02         | NB   | Medium    | Detailed | NS                                                  | PDL           | 2                  |                   |                                       | 2                                    |
| Newark        | Church Walk (2)                      | 09/00238/FUL   | 0.00         | CU   | Small     | Detailed | NS                                                  | PDL           | 1                  |                   |                                       | 1                                    |
| Newark        | Devon Road (Garage Site)             | 11/01282/FUL   | 0.11         | NB   | Small     | Detailed | UC                                                  | PDL           | 1                  |                   |                                       | 1                                    |
| Newark        | Farndon Road (1)                     | 11/01752/FUL   | 0.01         | CU   | Small     | Detailed | NS                                                  | PDL           | 1                  |                   |                                       | 1                                    |
| Newark        | George Street (The Old Maltings)     | 07/00692/FUL   | 0.03         | CU   | Medium    | Detailed | NS                                                  | PDL           | 6                  |                   |                                       | 6                                    |
| Newark        | 3 The Maltings George Street         | 13/00133/FUL   | 0.09         | CV   | Small     | Detailed | NS                                                  | PDL           | 2                  | 1                 |                                       | 1                                    |
| Newark        | Land Adjacent 12 Grange Road         | 12/00919/FUL   | 0.01         | NB   | Small     | Detailed | NS                                                  | PDL           | 1                  |                   |                                       | 1                                    |
| Newark        | Guildhall Street                     | 04/01835/FUL   | 0.03         | NB   | Small     | Detailed | UC                                                  | PDL           | 3                  |                   |                                       | 3                                    |
| Newark        | Guildhall Street (The Jersey School) | 10/01542/FUL   | 0.01         | CU   | Small     | Detailed | NS                                                  | PDL           | 1                  |                   |                                       | 1                                    |
| Newark        | Hawton Road (114)                    | 11/01561/FUL   | 0.13         | NB   | Small     | Detailed | NS                                                  | Green         | 2                  |                   |                                       | 2                                    |
| Newark        | Land adjacent 12 Holden Crescent     | 12/00576/FUL   | 0.02         | NB   | Small     | Detailed | NS                                                  | PDL           | 1                  |                   |                                       | 1                                    |
| Newark        | London Road (Newark Town Bowls Club) | 05/02683/FUL   | 0.03         | CU   | Small     | Detailed | UC                                                  | PDL           | 1                  |                   |                                       | 1                                    |
| Newark        | London Road (55)                     | 09/01238/FUL   | 0.07         | CU   | Small     | Detailed | UC                                                  | PDL           | 1                  |                   |                                       | 1                                    |
| Newark        | London Road (65A)                    | 04/02239/FUL   | 0.09         | NB   | Medium    | Detailed | UC                                                  | PDL           | 5                  |                   |                                       | 5                                    |
| Newark        | 1 Market Place                       | 12/00277/FUL   | 0.02         | CU   | Small     | Detailed | NS                                                  | PDL           | 4                  |                   |                                       | 4                                    |

#### Newark and Rural South Sub-Area 1 - Continued

| Town /Village | Street                                 | Site Reference | Site<br>Area | Туре | Site Type | Арр Туре | Site Status<br>No start/<br>Under con-<br>struction |       | Total<br>Dwellings | Dwellings<br>Lost | Total Dwellings Complet- ed/ Occupied | No Start/<br>Under Con-<br>struction |
|---------------|----------------------------------------|----------------|--------------|------|-----------|----------|-----------------------------------------------------|-------|--------------------|-------------------|---------------------------------------|--------------------------------------|
| Newark        | Market Place (5 - John's Cards)        | 11/00727/FUL   | 0.01         | CU   | Small     | Detailed | UC                                                  | PDL   | 2                  |                   |                                       | 2                                    |
| Newark        | Middlegate (12-14 Woolwich)            | 09/00534/FUL   | 0.01         | CU   | Small     | Detailed | UC                                                  | PDL   | 2                  |                   |                                       | 2                                    |
| Newark        | Middleton Road (120)                   | 07/00230/FUL   | 0.05         | CV   | Small     | Detailed | UC                                                  | PDL   | 2                  | 1                 |                                       | 1                                    |
| Newark        | Watermill Yard Millgate                | 12/00688/FUL   | 0.02         | NB   | Medium    | Detailed | NS                                                  | PDL   | 1                  | 1                 |                                       | 0                                    |
| Newark        | Watermill Yard Millgate                | 12/00688/FUL   | 0.12         | NB   | Medium    | Detailed | NS                                                  | PDL   | 7                  |                   |                                       | 7                                    |
| Newark        | Navigation Yard (Thorpe's Warehouse)   | 11/00228/FUL   | 0.08         | CU   | Medium    | Detailed | NS                                                  | PDL   | 9                  |                   |                                       | 9                                    |
| Newark        | Pelham Street (15 & 17)                | 07/00134/FUL   | 0.03         | CV   | Medium    | Detailed | UC                                                  | PDL   | 9                  | 2                 | 8                                     | -1                                   |
| Newark        | Pelham Street (20)                     | 10/01385/FUL   | 0.03         | NB   | Small     | Detailed | NS                                                  | PDL   | 4                  | 1                 |                                       | 3                                    |
| Newark        | Side Row (40)                          | 10/01348/FUL   | 0.02         | NB   | Small     | Detailed | UC                                                  | Green | 1                  |                   |                                       | 1                                    |
| Newark        | Sleaford Road(36)                      | 04/00561/FUL   | 0.01         | CV   | Small     | Detailed | UC                                                  | PDL   | 2                  | 1                 | 1                                     | 0                                    |
| Newark        | Tolney Lane(Rovings Farm)              | 11/01517/FUL   | 0.11         | NB   | Small     | Detailed | UC                                                  | PDL   | 1                  |                   |                                       | 1                                    |
| Newark        | William Street(2 -The New Inn)         | 11/00972/FUL   | 0.02         | CU   | Medium    | Detailed | UC                                                  | PDL   | 9                  | 1                 |                                       | 8                                    |
| Newark        | William Street (77)                    | 10/00396/FUL   | 0.07         | CU   | Medium    | Detailed | UC                                                  | PDL   | 9                  |                   |                                       | 9                                    |
| Newark        | Winthorpe Road (40)                    | 07/01127/FUL   | 0.08         | NB   | Small     | Detailed | NS                                                  | PDL   | 1                  | 1                 |                                       | 0                                    |
| Newark        | Winthorpe Road (40)                    | 07/01127/FUL   | 0.08         | NB   | Small     | Detailed | NS                                                  | Green | 1                  |                   |                                       | 1                                    |
| Newark        | Wolsey Road(29)                        | 08/00609/FUL   | 0.02         | NB   | Small     | Detailed | UC                                                  | Green | 1                  |                   |                                       | 1                                    |
| North Muskham | Old Hall Farm Main Street              | 11/01205/FUL   | 0.06         | NB   | Small     | Detailed | NS                                                  | Green | 1                  |                   |                                       | 1                                    |
| North Muskham | Willow Drive                           | 04/02777/FUL   | 0.48         | NB   | Medium    | Detailed | UC                                                  | Green | 8                  |                   | 6                                     | 2                                    |
| Staythorpe    | Staythorpe Road(Staythorpe House Farm) | 01/01289/FUL   | 0.02         | CU   | Small     | Detailed | UC                                                  | Green | 2                  |                   | 1                                     | 1                                    |
| Thorpe        | Main Street(Manor Farm)                | 890578         | 0.20         | CU   | Small     | Detailed | UC                                                  | Green | 4                  |                   | 3                                     | 1                                    |
| Winthorpe     | 59 Gainsborough Road                   | 12/00207/FUL   | 0.12         | CU   | Small     | Detailed | NS                                                  | PDL   | 1                  |                   |                                       | 1                                    |

## Collingham Sub Area (2) - Small and Medium Sites (Sorted by app type)

| Town /Village | Street                                 | Site Reference | Site<br>Area | Туре | Site Type | Арр Туре |    | PDL/<br>Green | Total<br>Dwellings | Dwellings<br>Lost | Total Dwellings Complet- ed/ Occupied | No Start/<br>Under Con-<br>struction |
|---------------|----------------------------------------|----------------|--------------|------|-----------|----------|----|---------------|--------------------|-------------------|---------------------------------------|--------------------------------------|
| Besthorpe     | Low Road (Plum Tree Farm)              | 860708         | 0.04         | CU   | Small     | Detailed | UC | Green         | 1                  |                   |                                       | 1                                    |
| Collingham    | Collingham Baptist Church              | 12/00370/FUL   | 0.08         | CU   | Small     | Detailed | NS | PDL           | 1                  |                   |                                       | 1                                    |
| Collingham    | Brough Fosse Road (Field House Farm)   | 09/01145/FUL   | 0.35         | CU   | Small     | Detailed | UC | Green         | 2                  |                   |                                       | 2                                    |
| Collingham    | Dykes End(44)                          | 11/00282/FUL   | 0.08         | NB   | Small     | Detailed | UC | Green         | 1                  |                   |                                       | 1                                    |
| Collingham    | High Street(10)                        | 04/01464/FUL   | 0.04         | NB   | Small     | Detailed | UC | PDL           | 1                  |                   |                                       | 1                                    |
| Collingham    | High Street (131)                      | 11/00721/FUL   | 0.02         | CU   | Small     | Detailed | UC | PDL           | 1                  |                   |                                       | 1                                    |
| Collingham    | Oaklands Close (Adj 1)                 | 10/01549/FUL   | 0.06         | NB   | Small     | Detailed | NS | Green         | 1                  |                   |                                       | 1                                    |
| Collingham    | 22 Station Road                        | 11/00823/FUL   | 0.19         | NB   | Small     | Detailed | UC | Green         | 4                  |                   | 3                                     | 1                                    |
| Collingham    | 67 Swinderby Road                      | 12/01589/FUL   | 0.03         | CU   | Small     | Detailed | NS | PDL           | 1                  |                   |                                       | 1                                    |
| Collingham    | 6 Temperance Lane                      | 12/01103/FUL   | 0.07         | NB   | Small     | Detailed | NS | Green         | 1                  |                   |                                       | 1                                    |
| Girton        | Gainsborough Road (Weecar Farm)        | 97/50817/FUL   | 0.11         | CU   | Small     | Detailed | UC | Green         | 3                  |                   | 1                                     | 2                                    |
| Harby         | Church Road (Plot 1 -The Old Vicarage) | 96/50754/OUT   | 0.07         | NB   | Small     | Detailed | UC | Green         | 1                  |                   |                                       | 1                                    |
| Harby         | Low Street(Rear of Rose Cottage)       | 95/50722/FUL   | 0.06         | NB   | Small     | Detailed | UC | Green         | 3                  |                   | 1                                     | 2                                    |
| Harby         | Low Street (Sycamores)                 | 98/50865/FUL   | 0.31         | CU   | Small     | Detailed | UC | Green         | 1                  |                   |                                       | 1                                    |
| Harby         | Land to the rear of Orchard House      | 12/01280/FUL   | 0.10         | NB   | Small     | Detailed | NS | PDL           | 1                  |                   |                                       | 1                                    |
| Harby         | Station Road(Enfield House)            | 05/02562/FUL   | 0.95         | NB   | Medium    | Detailed | UC | Green         | 4                  |                   | 2                                     | 2                                    |
| Harby         | Station Road (Enfield House)           | 05/02562/FUL   | 0.06         | CU   | Medium    | Detailed | UC | Green         | 2                  |                   |                                       | 2                                    |
| Holme         | High Street                            | 99/50768/OUT   | 0.07         | NB   | Small     | Detailed | UC | Green         | 1                  |                   |                                       | 1                                    |
| North Clifton | Gainsborough Road (The Cottage)        | 09/01500/FUL   | 0.20         | CU   | Small     | Detailed | UC | Green         | 1                  |                   |                                       | 1                                    |
| North Clifton | High Street                            | 02/02417/OUT   | 0.07         | NB   | Small     | Detailed | UC | PDL           | 2                  | 1                 | 1                                     | 0                                    |
| South Clifton | Bonnington Vicarage Road               | 12/01413/FUL   | 0.15         | CU   | Small     | Detailed | NS | Green         | 1                  |                   |                                       | 1                                    |
| South Scarle  | Church Lane (Hall House Farm)          | 09/00769/FUL   | 0.04         | NB   | Small     | Detailed | UC | Green         | 1                  |                   |                                       | 1                                    |
| Thorney       | Cherry Tree Farm                       | 04/01618/FUL   | 0.16         | NB   | Small     | Detailed | UC | Green         | 1                  |                   |                                       | 1                                    |
| Wigsley       | Wendover House Thorney Road            | 11/01421/FUL   | 0.03         | CU   | Small     | Detailed | UC | PDL           | 1                  |                   |                                       | 1                                    |