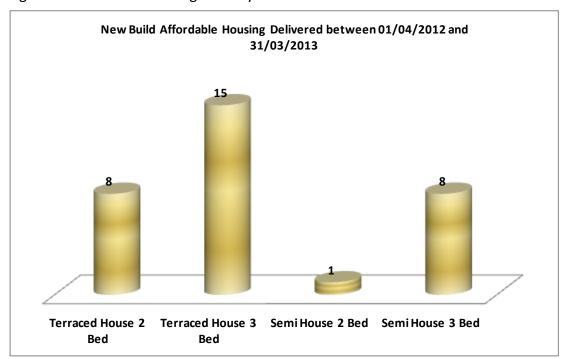

7 losses have been recorded for this period. Figure 29 shows losses that have occurred in the District between 01/04/2012 and 31/03/2013. The data has been recorded by Plan area, Parish and Ward. Losses have been identified from council tax, planning and building control records.

### **Section Five**

## **Affordable Housing Delivery**

Core Policy 1 of the Newark and Sherwood Core Strategy DPD (adopted March 2011) refers to Affordable Housing Provision. The District Council seeks to secure 30% of new housing development on qualifying sites as affordable. (Consideration is given to the nature of the housing need in the local market)

Figure 30 demonstrates completions of affordable housing within the district for the period 01/04/2012 to 31/03/2013

Figure 30 Affordable Housing Delivery



Using criteria set out on Core Policy 1 of the adopted Core Strategy **254** dwellings were completed during the monitoring period. Using this guidance 12.59% of dwellings delivered during the monitoring period were affordable.

Figure 30 shows the delivery of new build affordable housing between 01/04/2012 and 31/03/2013. This information is sourced from NHBC and building control information data. Additional data is provided by the Strategic Housing Business Unit, however information will differ as record source dates may vary.

### **Section Six**

#### **Five Year Land Supply Calculations**

In accordance with guidance set out in the NPPF the Council identifies and updates annually a supply of specific sites sufficient to provide five years worth of housing against requirements as set