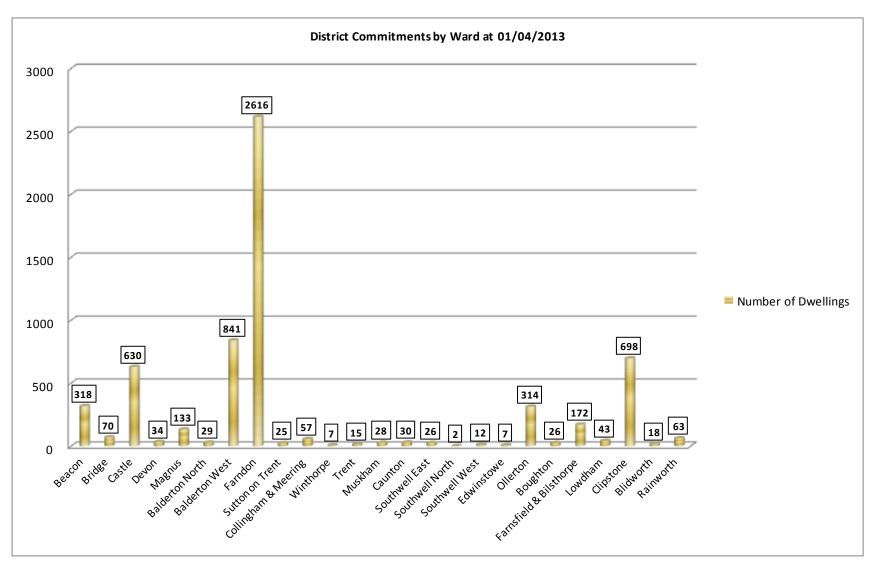

## Commitments by Ward as at 01/04/2013

| Ward (with Parish or Parish Ward)                                                                 | Dwellings |
|---------------------------------------------------------------------------------------------------|-----------|
| BEACON (Newark Beacon Ward and Coddington West Ward)                                              | 318       |
| BRIDGE (Newark Bridge Ward)                                                                       | 70        |
| CASTLE (Newark Castle Ward)                                                                       | 630       |
| DEVON (Newark Devon Ward)                                                                         | 34        |
| MAGNUS (Newark Magnus Ward)                                                                       | 133       |
| BALDERTON NORTH                                                                                   | 29        |
| BALDERTON WEST                                                                                    | 841       |
| SUTTON ON TRENT (Carlton-on-Trent, Grassthorpe, Sutton-on-Trent, Weston, Norwell)                 | 25        |
| COLLINGHAM AND MEERING (Collingham, Besthorpe, Girton, Harby, North Clifton, South Clifton, South |           |
| Scarle, Thorney, Spalford, Wigsley)                                                               | 57        |
| WINTHORPE (Barnby-in-the-Willows, Coddington East Ward, Holme, Langford, Winthorpe)               | 7         |
| FARNDON * (Fernwood, Farndon, Cotham, East Stoke, Thorpe, Elston, Hawton, Alverton, Kilvington,   |           |
| Staunton, Syerston)                                                                               | 2616      |
| TRENT (Bleasby, Fiskerton, Rolleston, Thurgarton)                                                 | 15        |
| MUSKHAM (Averham, Staythorpe, Bathley, Kelham, North Muskham, South Muskham, Cromwell)            | 28        |
| CAUNTON (Ossington, Egmanton, Caunton, Hockerton, Kersall, Kneesall, Ompton, Laxton &             |           |
| Moorhouse, Maplebeck, Wellow, Winkburn)                                                           | 30        |
| SOUTHWELL EAST (Southwell East Ward, Upton)                                                       | 26        |
| SOUTHWELL NORTH (Southwell North Ward)                                                            | 2         |
| SOUTHWELL WEST (Southwell West Ward, Halloughton)                                                 | 12        |
| CLIPSTONE (Clipstone New Ward, Clipstone Kings Ward)                                              | 698       |
| EDWINSTOWE                                                                                        | 7         |
| OLLERTON (Ollerton North, Ollerton South, Perlethorpe-cum-Budby)                                  | 314       |
| BOUGHTON (Boughton, Kirton, Walesby)                                                              | 26        |
| FARNSFIELD AND BILSTHORPE (Eakring, Edingley, Farnsfield, Halam, Kirklington, Oxton, Bilsthorpe)  | 172       |
| LOWDHAM (Lowdham, Bulcote, Caythorpe, Epperstone, Gonalston, Hoveringham, Gunthorpe)              | 43        |
| BLIDWORTH (Blidworth North, Blidworth South, Lindhurst)                                           | 18        |
| RAINWORTH (Rainworth South, Rainworth North, Rufford)                                             | 63        |
| Totals                                                                                            | 6214      |