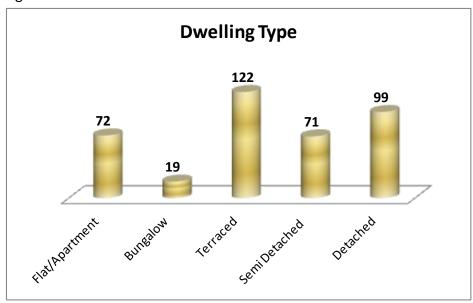

|            |             |              |             | 0     |
| Total          | 11        | 11            | 2          | 19          | 5            | 0           | 24    |

### Gross Completions 01/04/2012 to 31/03/2013

Figure 21



Figure 22



Figure 21 shows the split of gross completions of dwellings built on Brownfield or Greenfield land.

Figures 22 and 23 show the number of dwellings (gross) built on small sites (1-9) and large sites (10 or more) by plan area. Note: There are only completions on large sites in Newark and Rural South, Mansfield Fringe and Sherwood areas.

#### **Newark Sub-Areas**

Newark and Rural South: Sub-Area (1)

Collingham: Sub-Area (2) Rural North: Sub-Area (3)

Figure 23



### Gross Completions by Type between 01/04/2012 and 31/03/2013

Figure 24



Figure 25



Figure 24 shows the distribution of dwelling types for completions between 01/04/2012 and 31/03/2013

Figure 25 shows the percentage of completed residential build types between 01/04/2012 and 31/03/2013. Change of use refers to existing buildings that have previously been used for an alternative use and conversion refers to a former residential dwelling that has been altered provide more or less self contained units.

#### Gross Completions by Bedroom Size between 01/04/2012 and 31/03/2013

Figure 26

| Dwelling Type       | No of Bedrooms | Number |
|---------------------|----------------|--------|
| Flat/Apartment      | 1              | 43     |
| Flat/Apartment      | 2              | 25     |
| Flat/Apartment      | 3              | 2      |
| Flat/Apartment      | 4