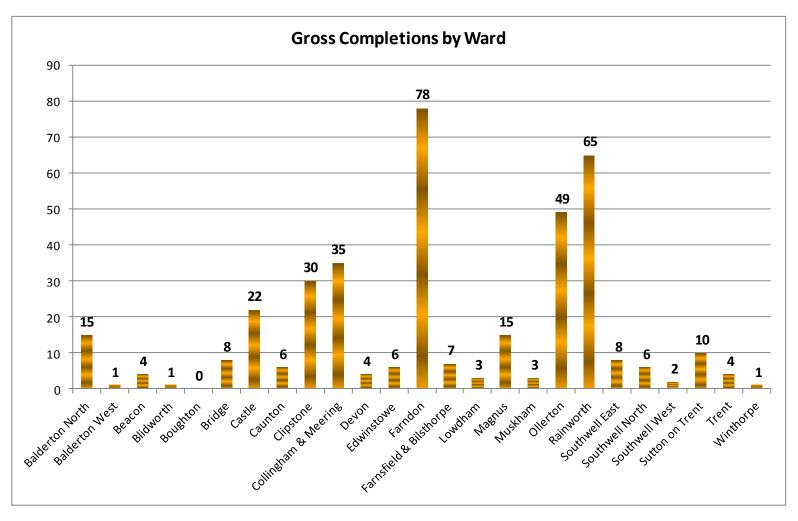

## Commitments by Ward as at 01/04/2013

| Ward (with Parish or Parish Ward)                                                                 | Dwellings |
|---------------------------------------------------------------------------------------------------|-----------|
| BEACON (Newark Beacon Ward and Coddington West Ward)                                              | 318       |
| BRIDGE (Newark Bridge Ward)                                                                       | 70        |
| CASTLE (Newark Castle Ward)                                                                       | 630       |
| DEVON (Newark Devon Ward)                                                                         | 34        |
| MAGNUS (Newark Magnus Ward)                                                                       | 133       |
| BALDERTON NORTH                                                                                   | 29        |
| BALDERTON WEST                                                                                    | 841       |
| SUTTON ON TRENT (Carlton-on-Trent, Grassthorpe, Sutton-on-Trent, Weston, Norwell)                 | 25        |
| COLLINGHAM AND MEERING (Collingham, Besthorpe, Girton, Harby, North Clifton, South Clifton, South |           |
| Scarle, Thorney, Spalford, Wigsley)                                                               | 57        |
| WINTHORPE (Barnby-in-the-Willows, Coddington East Ward, Holme, Langford, Winthorpe)               | 7         |
| FARNDON * (Fernwood, Farndon, Cotham, East Stoke, Thorpe, Elston, Hawton, Alverton, Kilvington,   |           |
| Staunton, Syerston)                                                                               | 2616      |
| TRENT (Bleasby, Fiskerton, Rolleston, Thurgarton)                                                 | 15        |
| MUSKHAM (Averham, Staythorpe, Bathley, Kelham, North Muskham, South Muskham, Cromwell)            | 28        |
| CAUNTON (Ossington, Egmanton, Caunton, Hockerton, Kersall, Kneesall, Ompton, Laxton &             |           |
| Moorhouse, Maplebeck, Wellow, Winkburn)                                                           | 30        |
| SOUTHWELL EAST (Southwell East Ward, Upton)                                                       | 26        |
| SOUTHWELL NORTH (Southwell North Ward)                                                            | 2         |
| SOUTHWELL WEST (Southwell West Ward, Halloughton)                                                 | 12        |
| CLIPSTONE (Clipstone New Ward, Clipstone Kings Ward)                                              | 698       |
| EDWINSTOWE                                                                                        | 7         |
| OLLERTON (Ollerton North, Ollerton South, Perlethorpe-cum-Budby)                                  | 314       |
| BOUGHTON (Boughton, Kirton, Walesby)                                                              | 26        |
| FARNSFIELD AND BILSTHORPE (Eakring, Edingley, Farnsfield, Halam, Kirklington, Oxton, Bilsthorpe)  | 172       |
| LOWDHAM (Lowdham, Bulcote, Caythorpe, Epperstone, Gonalston, Hoveringham, Gunthorpe)              | 43        |
| BLIDWORTH (Blidworth North, Blidworth South, Lindhurst)                                           | 18        |
| RAINWORTH (Rainworth South, Rainworth North, Rufford)                                             | 63        |
| Totals                                                                                            | 6214      |