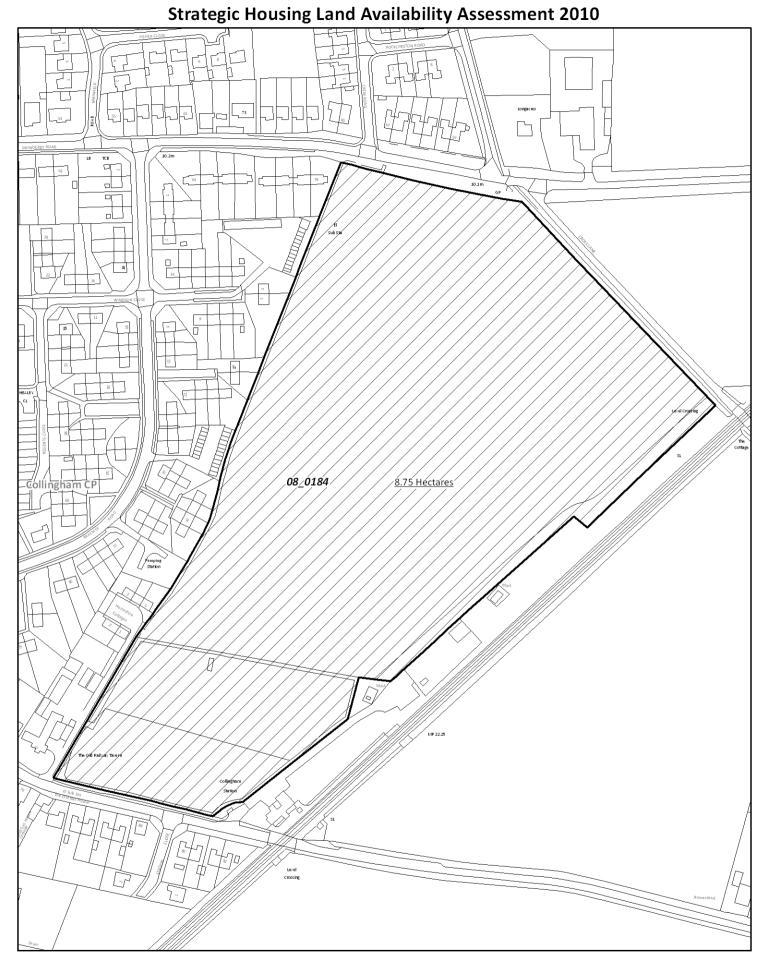

Sites which are Considered Suitable

- 08\_0283
- 08\_0612
- 08\_0614

Sites which May be Considered Suitable

- 08\_0002
- 08\_0006
- 08\_0149
- 08\_0158
- 08\_0174
- 08\_0184
- 08\_0292
- 08\_0390a
- 08\_0402
- 08\_0483
- **5.60** The following sites have also been submitted, but are under the size threshold of 0.25 ha (paragraph 12 of the Nottingham Outer Strategic Housing Land Availability Assessment Methodology (July 2008) refers) and a full Assessment has therefore not been undertaken. The exception to this is sites 08\_0199 and 08\_0278 which are duplicates of 08\_0158 and 08\_0184 respectively, and 08\_0082 and 08\_0615 which are in the settlement of Brough, remote from Collingham.
  - 08\_0013 Homestead, Potterhill Road, Collingham
  - 08\_0063 148 High Street, Collingham
  - 08\_0082 1 Coltons Cottage, Fosse Road, Brough
  - 08\_0199 Land to North of Collingham Cricket Club, Collingham
  - 08\_0247 Land off Braemer Road, Collingham
  - 08\_0278 North of Station Road, Collingham
  - 08\_0615 West of Brough, Collingham
- **5.61** However, the information provided will be used in developing the new detailed planning policies for this area.