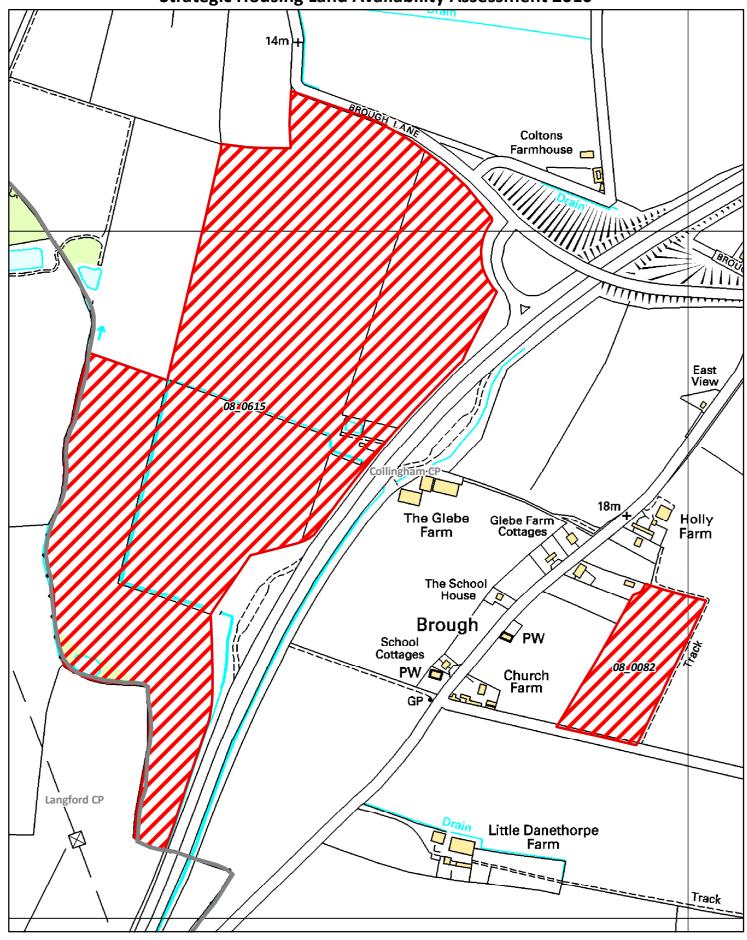

Sites which are Considered Suitable

- 08\_0283
- 08\_0612
- 08\_0614

Sites which May be Considered Suitable

- 08\_0002
- 08\_0006
- 08\_0149
- 08\_0158
- 08\_0174
- 08\_0184
- 08\_0292
- 08\_0390a
- 08\_0402
- 08\_0483
- **5.60** The following sites have also been submitted, but are under the size threshold of 0.25 ha (paragraph 12 of the Nottingham Outer Strategic Housing Land Availability Assessment Methodology (July 2008) refers) and a full Assessment has therefore not been undertaken. The exception to this is sites 08\_0199 and 08\_0278 which are duplicates of 08\_0158 and 08\_0184 respectively, and 08\_0082 and 08\_0615 which are in the settlement of Brough, remote from Collingham.
  - 08\_0013 Homestead, Potterhill Road, Collingham
  - 08\_0063 148 High Street, Collingham
  - 08\_0082 1 Coltons Cottage, Fosse Road, Brough
  - 08\_0199 Land to North of Collingham Cricket Club, Collingham
  - 08\_0247 Land off Braemer Road, Collingham
  - 08\_0278 North of Station Road, Collingham
  - 08\_0615 West of Brough, Collingham
- **5.61** However, the information provided will be used in developing the new detailed planning policies for this area.