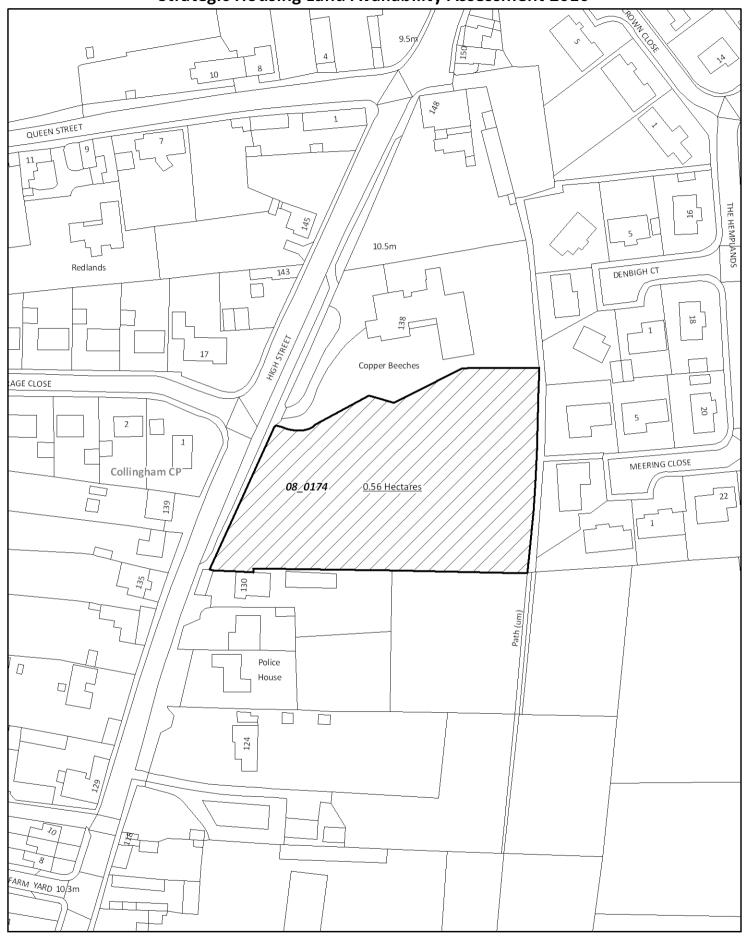

Sites which are Considered Suitable

- 08\_0283
- 08\_0612
- 08\_0614

Sites which May be Considered Suitable

- 08\_0002
- 08\_0006
- 08\_0149
- 08\_0158
- 08\_0174
- 08\_0184
- 08\_0292
- 08\_0390a
- 08\_0402
- 08\_0483
- **5.60** The following sites have also been submitted, but are under the size threshold of 0.25 ha (paragraph 12 of the Nottingham Outer Strategic Housing Land Availability Assessment Methodology (July 2008) refers) and a full Assessment has therefore not been undertaken. The exception to this is sites 08\_0199 and 08\_0278 which are duplicates of 08\_0158 and 08\_0184 respectively, and 08\_0082 and 08\_0615 which are in the settlement of Brough, remote from Collingham.
  - 08\_0013 Homestead, Potterhill Road, Collingham
  - 08\_0063 148 High Street, Collingham
  - 08\_0082 1 Coltons Cottage, Fosse Road, Brough
  - 08\_0199 Land to North of Collingham Cricket Club, Collingham
  - 08\_0247 Land off Braemer Road, Collingham
  - 08\_0278 North of Station Road, Collingham
  - 08\_0615 West of Brough, Collingham
- **5.61** However, the information provided will be used in developing the new detailed planning policies for this area.