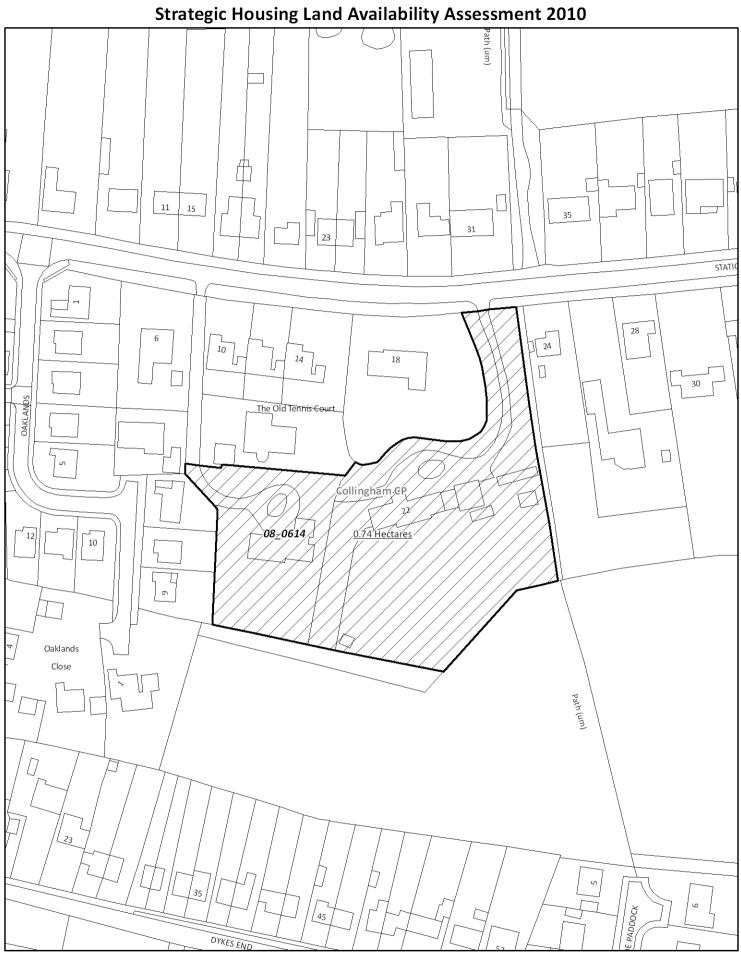

Sites which are Considered Suitable

- 08\_0283
- 08\_0612
- 08\_0614

Sites which May be Considered Suitable

- 08\_0002
- 08\_0006
- 08\_0149
- 08\_0158
- 08\_0174
- 08\_0184
- 08\_0292
- 08\_0390a
- 08\_0402
- 08\_0483
- **5.60** The following sites have also been submitted, but are under the size threshold of 0.25 ha (paragraph 12 of the Nottingham Outer Strategic Housing Land Availability Assessment Methodology (July 2008) refers) and a full Assessment has therefore not been undertaken. The exception to this is sites 08\_0199 and 08\_0278 which are duplicates of 08\_0158 and 08\_0184 respectively, and 08\_0082 and 08\_0615 which are in the settlement of Brough, remote from Collingham.
  - 08\_0013 Homestead, Potterhill Road, Collingham
  - 08\_0063 148 High Street, Collingham
  - 08\_0082 1 Coltons Cottage, Fosse Road, Brough
  - 08\_0199 Land to North of Collingham Cricket Club, Collingham
  - 08\_0247 Land off Braemer Road, Collingham
  - 08\_0278 North of Station Road, Collingham
  - 08\_0615 West of Brough, Collingham
- **5.61** However, the information provided will be used in developing the new detailed planning policies for this area.