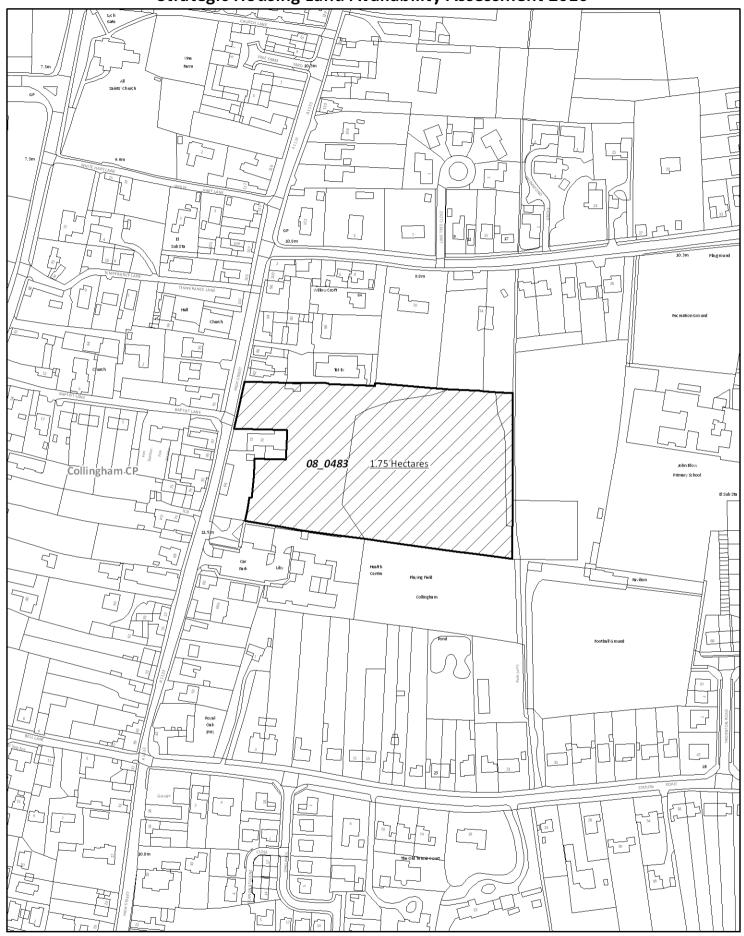

Sites which are Considered Suitable

- 08\_0283
- 08\_0612
- 08\_0614

Sites which May be Considered Suitable

- 08\_0002
- 08\_0006
- 08\_0149
- 08\_0158
- 08\_0174
- 08\_0184
- 08\_0292
- 08\_0390a
- 08\_0402
- 08\_0483
- **5.60** The following sites have also been submitted, but are under the size threshold of 0.25 ha (paragraph 12 of the Nottingham Outer Strategic Housing Land Availability Assessment Methodology (July 2008) refers) and a full Assessment has therefore not been undertaken. The exception to this is sites 08\_0199 and 08\_0278 which are duplicates of 08\_0158 and 08\_0184 respectively, and 08\_0082 and 08\_0615 which are in the settlement of Brough, remote from Collingham.
  - 08\_0013 Homestead, Potterhill Road, Collingham
  - 08\_0063 148 High Street, Collingham
  - 08\_0082 1 Coltons Cottage, Fosse Road, Brough
  - 08\_0199 Land to North of Collingham Cricket Club, Collingham
  - 08\_0247 Land off Braemer Road, Collingham
  - 08\_0278 North of Station Road, Collingham
  - 08\_0615 West of Brough, Collingham
- **5.61** However, the information provided will be used in developing the new detailed planning policies for this area.