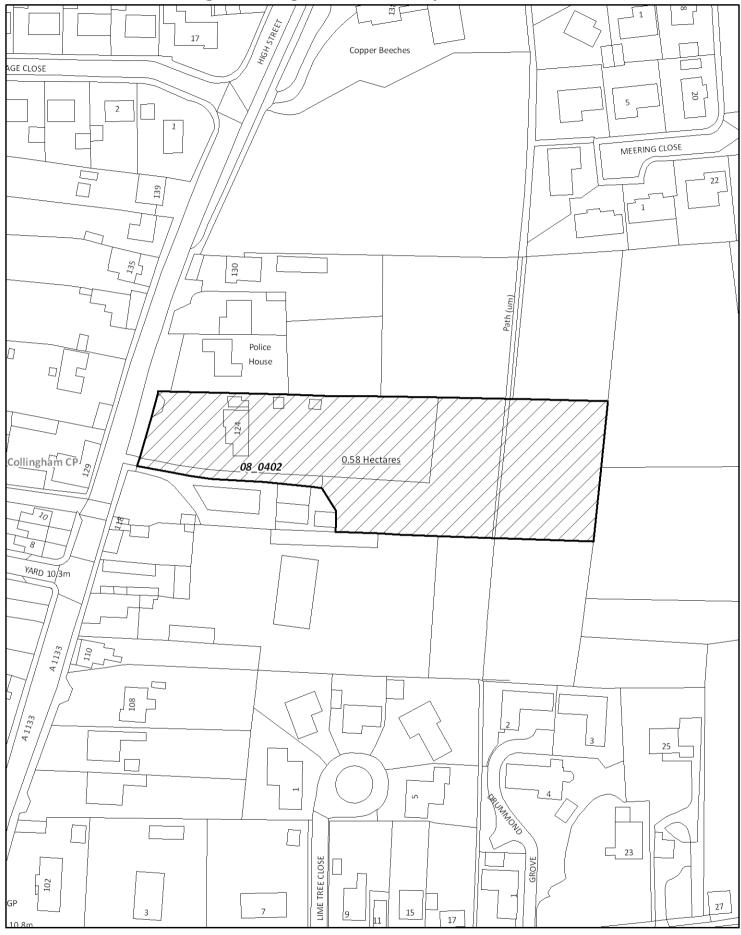

Sites which are Considered Suitable

- 08\_0283
- 08\_0612
- 08\_0614

Sites which May be Considered Suitable

- 08\_0002
- 08\_0006
- 08\_0149
- 08\_0158
- 08\_0174
- 08\_0184
- 08\_0292
- 08\_0390a
- 08\_0402
- 08\_0483
- **5.60** The following sites have also been submitted, but are under the size threshold of 0.25 ha (paragraph 12 of the Nottingham Outer Strategic Housing Land Availability Assessment Methodology (July 2008) refers) and a full Assessment has therefore not been undertaken. The exception to this is sites 08\_0199 and 08\_0278 which are duplicates of 08\_0158 and 08\_0184 respectively, and 08\_0082 and 08\_0615 which are in the settlement of Brough, remote from Collingham.
  - 08\_0013 Homestead, Potterhill Road, Collingham
  - 08\_0063 148 High Street, Collingham
  - 08\_0082 1 Coltons Cottage, Fosse Road, Brough
  - 08\_0199 Land to North of Collingham Cricket Club, Collingham
  - 08\_0247 Land off Braemer Road, Collingham
  - 08\_0278 North of Station Road, Collingham
  - 08\_0615 West of Brough, Collingham
- **5.61** However, the information provided will be used in developing the new detailed planning policies for this area.