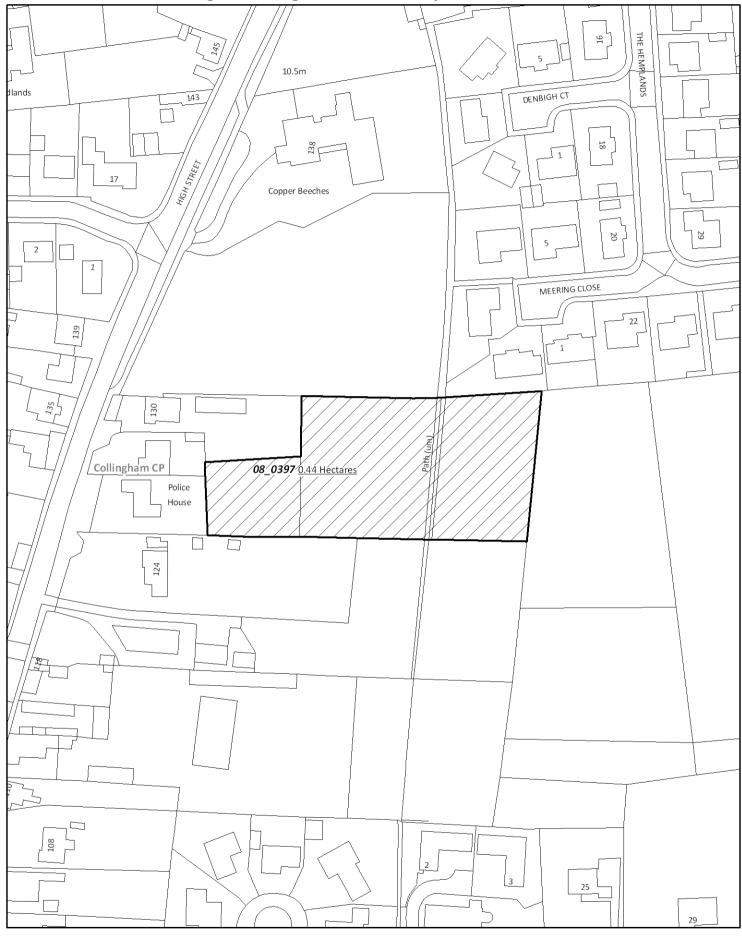

|
| Timescale: No other constraints 0-5 years                                               | Availability Other Issues: No other constraints 0-5 years                                                                                                |
| Viability Comments:                                                                     |                                                                                                                                                          |
|                                                                                         | 5, 08_0149, 08_0174, 08_0402<br>and is served by a narrow entrance onto the High Street. No<br>Ild only a very low density project. This site also has a |

# Strategic Housing Land Availability Assessment 2010







This map is reproduced from the Ordnance Survey material with the permission of Ordnance Survey on behalf of the Controller of Her Majesty's Stationery Office @ Crown Copyright. Unauthorised reproduction infringes Crown Copyright and may lead to prosecution or civil proceedings. Newark and Sherwood District Council. Ucence 100022288, 2010.

08\_0397 - 130 High Street,

Collingham

| Site Ref: Land at Billeri                                                                   | cay, 124 High Stree                        | te                                                                                                   |                                |                           |             |
|------------------------------------------------------------------------------------------