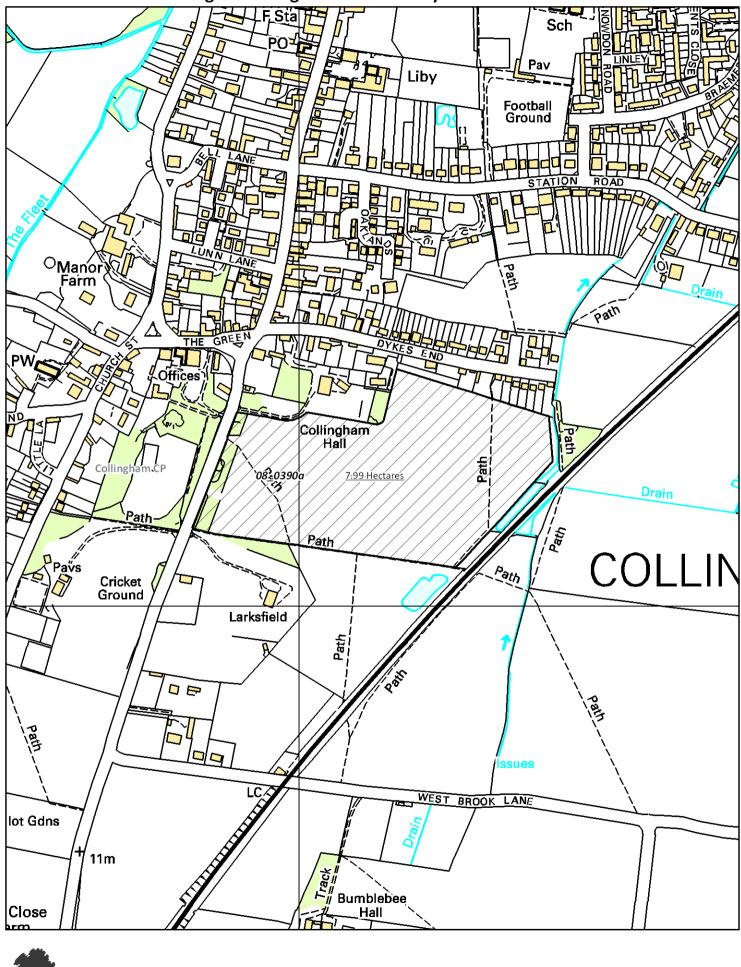

ncluded<br>charact<br>charact<br>causing<br>the site<br>of Dyke | port this site may be affected<br>Council Comments: This Gre<br>d in the Conservation Area to<br>er. 20 acres, it would be a m<br>er. A considerable volume of<br>considerable congestion. The<br>is poorly drained. Water stoo | d by the route of the Collingham Bypass.<br>enfield site was designated important enough to be<br>protect views into the village i.e. preserve the village<br>ajor addition to the village and completely alter the<br>traffic would enter the narrow neck in South Collingham<br>ne only road exit is on to the A1133. The eastern end of<br>od on this area for many months. The new housing at end<br>built on stilts. At best a small area close to the road in |

Strategic Housing Land Availability Assessment 2010





08\_0390a - Land East Of A1133 (South Of Collingham Hall), Collingham

| Date:  | 08/03/2010 |
|--------|------------|
| Scale: | 1:5,000    |

| Site Ref: Land East of            | A1133 (north of collin                                                    | (gham)                                                                                                                                                                                                                |
|-----------------------------------|---------------------------------------------------------------------------|-----------------------------------------------------------------------------------------------------------------------------------------------------------------------------------------------------------------