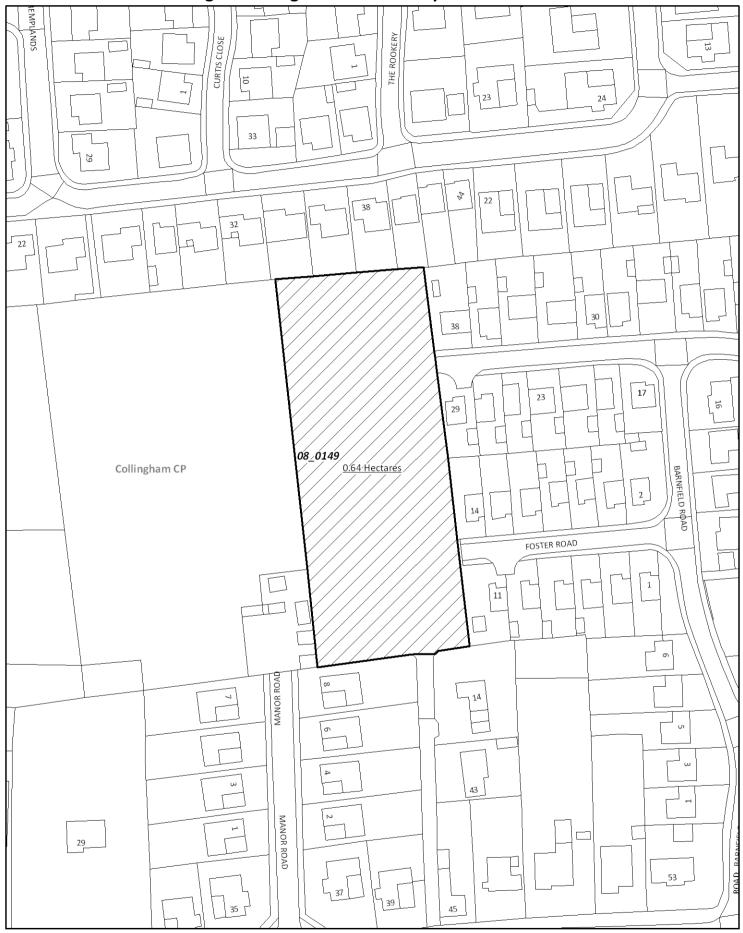

Sites which are Considered Suitable

- 08\_0283
- 08\_0612
- 08\_0614

Sites which May be Considered Suitable

- 08\_0002
- 08\_0006
- 08\_0149
- 08\_0158
- 08\_0174
- 08\_0184
- 08\_0292
- 08\_0390a
- 08\_0402
- 08\_0483
- **5.60** The following sites have also been submitted, but are under the size threshold of 0.25 ha (paragraph 12 of the Nottingham Outer Strategic Housing Land Availability Assessment Methodology (July 2008) refers) and a full Assessment has therefore not been undertaken. The exception to this is sites 08\_0199 and 08\_0278 which are duplicates of 08\_0158 and 08\_0184 respectively, and 08\_0082 and 08\_0615 which are in the settlement of Brough, remote from Collingham.
  - 08\_0013 Homestead, Potterhill Road, Collingham
  - 08\_0063 148 High Street, Collingham
  - 08\_0082 1 Coltons Cottage, Fosse Road, Brough
  - 08\_0199 Land to North of Collingham Cricket Club, Collingham
  - 08\_0247 Land off Braemer Road, Collingham
  - 08\_0278 North of Station Road, Collingham
  - 08\_0615 West of Brough, Collingham
- **5.61** However, the information provided will be used in developing the new detailed planning policies for this area.

| Site Ref: Land off Man                                | or Road, Collingham                                                                                                                |                                                                                                                                    |  |
|-------------------------------------------------------|------------------------------------------------------------------------------------------------------------------------------------|------------------------------------------------------------------------------------------------------------------------------------|--|
| <b>08_0006</b> Area(ha): 1.00                         | Parish: COLLINGHAM                                                                                                                 | Proposed Yield : 28                                                                                                                |  |
| Agricultural Land Quality:                            | Grade 3 (Good-moderate)                                                                                                            | Site Apparatus: Pylon in corner of site                                                                                            |  |
| Neighbour Issues:<br>Identified in SFRA: Yes          |                                                                                                                                    | Site within a flood In Floodzone 1 zone?:                                                                                          |  |
| SFRA Comments: SFRA Ref                               | 33: Identified as suitable for                                                                                                     | or all types of development                                                                                                        |  |
| Impact on Landscape Biodiv                            | versity The site is suitabl                                                                                                        | e                                                                                                                                  |  |
| Impact on views: No Sites<br>Area would<br>and out of | have impact on views into                                                                                                          | <b>Natural Features:</b> No Trees and hedgerows outline site                                                                       |  |
| Recreational Use: acr                                 | <ul> <li>Footpath identified cuttin<br/>oss site on the Definitive</li> <li>p. North Collingham FP6</li> </ul>                     | <sup>g</sup> Listed Bldg / Local Interest Bldg: No                                                                                 |  |
| ProtectedSpecies/ No                                  |                                                                                                                                    | Tree Preservation Order: No                                                                                                        |  |
| Habitats:                                             |                                                                                                                                    | Conservation Area: No                                                                                                              |  |
| Suitability Conclusion:                               | The site may be suitable                                                                                                           |                                                                                                                                    |  |
| Availability and Achieva                              | bility                                                                                                                             |                                                                                                                                    |  |
| Availability Conclusions:                             | •                                                                                                                                  | able in 5 - 10 years time                                                                                                          |  |
| Achievability Conclusion:                             | The site is economica                                                                                                              | Ily viable/acheivable for housing                                                                                                  |  |
|                                                       |                                                                                                                                    | developer has shown interest in the site. Available within 5 site currently has policy constraints it has been put in the 5-       |  |
| Achievabilty Comments:                                | Viable - Assessed at 30 of dwellings 28.                                                                                           | Odph with 6% on-site POS and POS commuted sum No                                                                                   |  |
| com<br>invo                                           | ownership constraints 0-5<br>is To develop wider area<br>prehensively would<br>lve a number of owners<br>site have been submitted) | Ownership Comments: To develop wider area<br>comprehensively would involve a<br>number of owners (all site have<br>been submitted) |  |
| Legal Issues: No                                      |                                                                                                                                    | Legal Comments:                                                                                                                    |  |
| Timescale: No other constrai<br>Pole                  | nts 0-5 years Electricity                                                                                                          | Availability Other Issues: No other constraints 0-5 years                                                                          |  |
| Viability Comments: Viable -<br>28.                   | Assessed at 30dph with 69                                                                                                          | % on-site POS and POS commuted sum No of dwellings                                                                                 |  |
|                                                       | ent to SHLAA sites: 08_040<br>tially all be developed toget                                                                        | 02, 08_0002, 08_0149; 08_397, 08_0174. Sites could her.                                                                            |  |