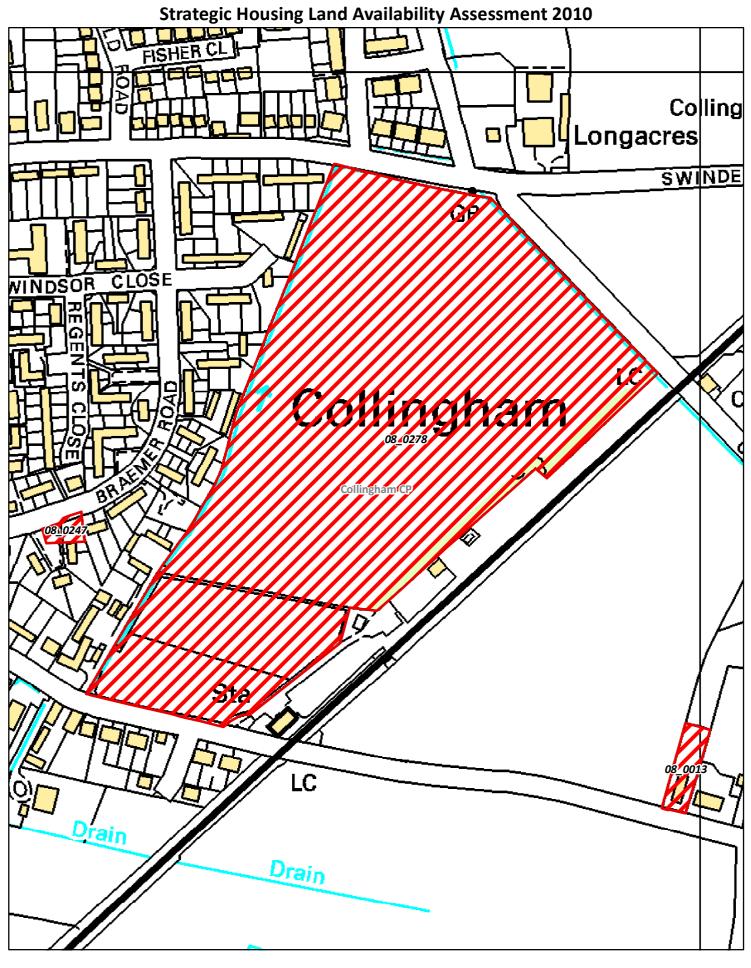

Sites which are Considered Suitable

- 08\_0283
- 08\_0612
- 08\_0614

Sites which May be Considered Suitable

- 08\_0002
- 08\_0006
- 08\_0149
- 08\_0158
- 08\_0174
- 08\_0184
- 08\_0292
- 08\_0390a
- 08\_0402
- 08\_0483
- **5.60** The following sites have also been submitted, but are under the size threshold of 0.25 ha (paragraph 12 of the Nottingham Outer Strategic Housing Land Availability Assessment Methodology (July 2008) refers) and a full Assessment has therefore not been undertaken. The exception to this is sites 08\_0199 and 08\_0278 which are duplicates of 08\_0158 and 08\_0184 respectively, and 08\_0082 and 08\_0615 which are in the settlement of Brough, remote from Collingham.
  - 08\_0013 Homestead, Potterhill Road, Collingham
  - 08\_0063 148 High Street, Collingham
  - 08\_0082 1 Coltons Cottage, Fosse Road, Brough
  - 08\_0199 Land to North of Collingham Cricket Club, Collingham
  - 08\_0247 Land off Braemer Road, Collingham
  - 08\_0278 North of Station Road, Collingham
  - 08\_0615 West of Brough, Collingham
- **5.61** However, the information provided will be used in developing the new detailed planning policies for this area.