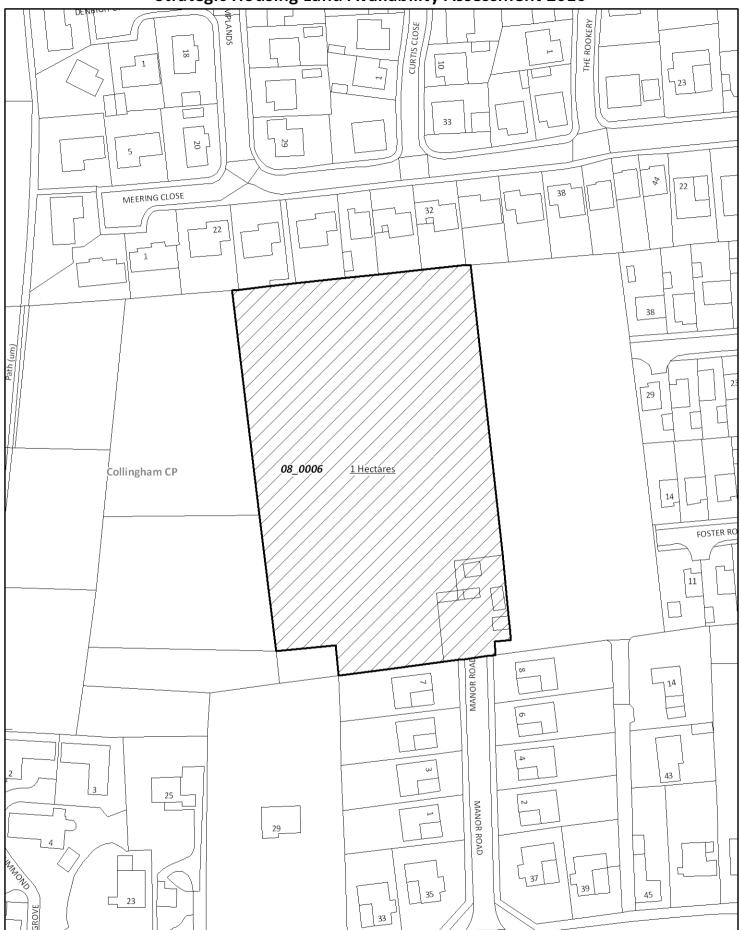

Strategic Housing Land Availability Assessment 2010

08\_0002 - Land To Rear Of High Street And 29 Swinderby Road, Collingham Sca

| Date:  | 08/03/2010 |
|--------|------------|
| Scale: | 1:1,250    |

| Cite Defe Land (                                                                                                                                                                                                                              | Manar Dead Oalling                                                                                    |                                                                          |                       |                   |                     |  |  |
|-----------------------------------------------------------------------------------------------------------------------------------------------------------------------------------------------------------------------------------------------|-------------------------------------------------------------------------------------------------------|--------------------------------------------------------------------------|-----------------------|-------------------|---------------------|--|--|
|                                                                                                                                                                                                                                               | f Manor Road, Collingh                                                                                |                                                                          |                       |                   |                     |  |  |
| 08_0006 Area(ha):                                                                                                                                                                                                                             | 1.00 Parish: COLLING                                                                                  | HAM                                                                      | Proposed              | <b>Yield :</b> 28 |                     |  |  |
| Suitability Conculsion                                                                                                                                                                                                                        | The site may be su                                                                                    | uitable                                                                  |                       |                   |                     |  |  |
| Availability Conclusion                                                                                                                                                                                                                       | ns: The site could be a                                                                               | available in 5 - 10 yea                                                  | ars time              |                   |                     |  |  |
| Availability Comments                                                                                                                                                                                                                         |                                                                                                       | ed: A developer has s<br>as the site currently h                         |                       |                   |                     |  |  |
| Achievability Conclusi                                                                                                                                                                                                                        | on: The site is econom                                                                                | nically viable/acheiva                                                   | ble for housing       |                   |                     |  |  |
| Achievabilty Comment                                                                                                                                                                                                                          | s: Viable - Assessed<br>of dwellings 28.                                                              | at 30dph with 6% or                                                      | n-site POS and POS    | S commuted s      | um No               |  |  |
| Overall Draft Conclusio                                                                                                                                                                                                                       | Overall Draft Conclusion: If the Main Open Area des<br>process, this site could be<br>and Achievable. |                                                                          |                       |                   |                     |  |  |
| Overall Final Conclusion:<br>If the Main Open Area designation is changed through the Development P process, this site could be considered suitable. The site is Achievable and is considered that it could be developed within 5 - 10 years. |                                                                                                       |                                                                          |                       |                   |                     |  |  |
| Character Land Use Lo                                                                                                                                                                                                                         | ocation The site is suitable                                                                          |                                                                          |                       |                   |                     |  |  |
| Location: Village (withi                                                                                                                                                                                                                      | n boundary)                                                                                           | PDL/Greenfi                                                              | ield: Greenfield      |                   |                     |  |  |
| Area Character: Coun                                                                                                                                                                                                                          | trysidePaddock(s) within villa                                                                        | ge Area Greenf                                                           | ield:                 | 1                 |                     |  |  |
| Setting: Village                                                                                                                                                                                                                              |                                                                                                       | Area PDL:                                                                |                       |                   |                     |  |  |
| Current Use: Open La                                                                                                                                                                                                                          | nd                                                                                                    | Proposed U                                                               | Proposed Use:         |                   |                     |  |  |
| into and out of the Conservation Area Conflicting Issues Yes Main Open Area                                                                                                                                                                   |                                                                                                       |                                                                          |                       |                   |                     |  |  |
| Access to Services The site is suitable                                                                                                                                                                                                       |                                                                                                       |                                                                          |                       |                   |                     |  |  |
| Within 800m or 10 min                                                                                                                                                                                                                         | s walking                                                                                             | Within 3                                                                 | 0 mins travel by p    | ublic transpo     | rt                  |  |  |
| Primary school: Yes                                                                                                                                                                                                                           | Bus stop: Yes                                                                                         | Seconda                                                                  | ary school: No        | Retail Area       | : Yes               |  |  |
| GP/ Health Yes                                                                                                                                                                                                                                | Cash Yes                                                                                              | Further                                                                  | Education: No         | Hospital:         | No                  |  |  |
| Centre:                                                                                                                                                                                                                                       | Machine/PO:                                                                                           | Superma                                                                  | arket: No             | Employmer         | nt: Yes             |  |  |
|                                                                                                                                                                                                                                               | 1km from a town centre                                                                                | Proximity                                                                | Within 1km of a       | major public t    | ransport            |  |  |
| Town centre:         Newark Town Centre 9874m         Transport Node:         node                                                                                                                                                            |                                                                                                       |                                                                          |                       |                   |                     |  |  |
| GreenSpaceStandards<br>GreenSpaceStrategy C                                                                                                                                                                                                   | : Within 400m of publicly acc                                                                         | cessible green space                                                     | •                     |                   |                     |  |  |
| Physical Constraints                                                                                                                                                                                                                          | The site is suitable                                                                                  |                                                                          |                       |                   |                     |  |  |
| -                                                                                                                                                                                                                                             |                                                                                                       | l averat ta ba anavida                                                   | d to otop doub. Trof  | fin Otata mantu   |                     |  |  |
| Highway Engineers Co                                                                                                                                                                                                                          |                                                                                                       | Layout to be provided<br>te would be a continu<br>ould be limited to the | uation of an existing | g adopted road    | l.                  |  |  |
| Topography No Flat Constraints:                                                                                                                                                                                                               | and Access to Utiliti                                                                                 | es? Yes                                                                  | Contaminated La       |                   | s per<br>ssion form |  |  |
|                                                                                                                                                                                                                                               | Contamination                                                                                         | Category: C-Poter                                                        | ntially contaminative |                   |                     |  |  |

| Site Ref: Land off Man                                | or Road, Collingham                                                                                                                |                                                                                                                                    |  |
|-------------------------------------------------------|------------------------------------------------------------------------------------------------------------------------------------|------------------------------------------------------------------------------------------------------------------------------------|--|
| <b>08_0006</b> Area(ha): 1.00                         | Parish: COLLINGHAM                                                                                                                 | Proposed Yield : 28                                                                                                                |  |
| Agricultural Land Quality:                            | Grade 3 (Good-moderate)                                                                                                            | Site Apparatus: Pylon in corner of site                                                                                            |  |
| Neighbour Issues:<br>Identified in SFRA: Yes          |                                                                                                                                    | Site within a flood In Floodzone 1 zone?:                                                                                          |  |
| SFRA Comments: SFRA Ref                               | 33: Identified as suitable for                                                                                                     | or all types of development                                                                                                        |  |
| Impact on Landscape Biodiv                            | versity The site is suitabl                                                                                                        | e                                                                                                                                  |  |
| Impact on views: No Sites<br>Area would<br>and out of | have impact on views into                                                                                                          | <b>Natural Features:</b> No Trees and hedgerows outline site                                                                       |  |
| Recreational Use: acr                                 | <ul> <li>Footpath identified cuttin<br/>oss site on the Definitive</li> <li>p. North Collingham FP6</li> </ul>                     | <sup>g</sup> Listed Bldg / Local Interest Bldg: No                                                                                 |  |
| ProtectedSpecies/ No                                  |                                                                                                                                    | Tree Preservation Order: No                                                                                                        |  |
| Habitats:                                             |                                                                                                                                    | Conservation Area: No                                                                                                              |  |
| Suitability Conclusion:                               | The site may be suitable                                                                                                           |                                                                                                                                    |  |
| Availability and Achieva                              | bility                                                                                                                             |                                                                                                                                    |  |
| Availability Conclusions:                             | •                                                                                                                                  | able in 5 - 10 years time                                                                                                          |  |
| Achievability Conclusion:                             | The site is economica                                                                                                              | Ily viable/acheivable for housing                                                                                                  |  |
|                                                       |                                                                                                                                    | developer has shown interest in the site. Available within 5 site currently has policy constraints it has been put in the 5-       |  |
| Achievabilty Comments:                                | Viable - Assessed at 30 of dwellings 28.                                                                                           | Odph with 6% on-site POS and POS commuted sum No                                                                                   |  |
| com<br>invo                                           | ownership constraints 0-5<br>is To develop wider area<br>prehensively would<br>lve a number of owners<br>site have been submitted) | Ownership Comments: To develop wider area<br>comprehensively would involve a<br>number of owners (all site have<br>been submitted) |  |
| Legal Issues: No                                      |                                                                                                                                    | Legal Comments:                                                                                                                    |  |
| Timescale: No other constrai<br>Pole                  | nts 0-5 years Electricity                                                                                                          | Availability Other Issues: No other constraints 0-5 years                                                                          |  |
| Viability Comments: Viable -<br>28.                   | Assessed at 30dph with 69                                                                                                          | % on-site POS and POS commuted sum No of dwellings                                                                                 |  |
|                                                       | ent to SHLAA sites: 08_040<br>tially all be developed toget                                                                        | 02, 08_0002, 08_0149; 08_397, 08_0174. Sites could her.                                                                            |  |