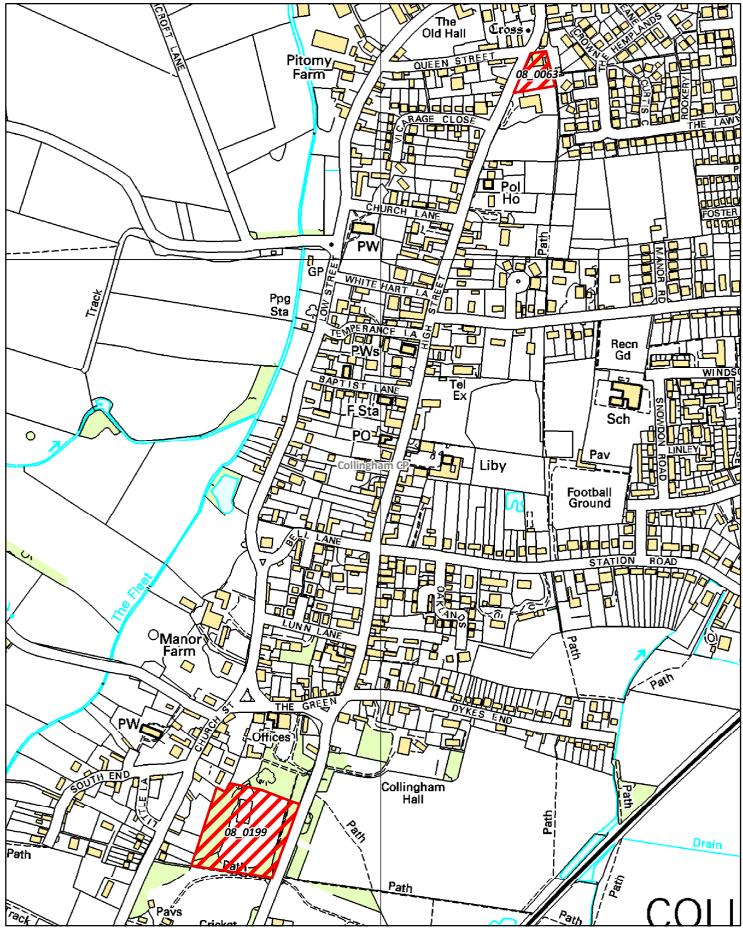

Sites which are Considered Suitable

- 08\_0283
- 08\_0612
- 08\_0614

Sites which May be Considered Suitable

- 08\_0002
- 08\_0006
- 08\_0149
- 08\_0158
- 08\_0174
- 08\_0184
- 08\_0292
- 08\_0390a
- 08\_0402
- 08\_0483
- **5.60** The following sites have also been submitted, but are under the size threshold of 0.25 ha (paragraph 12 of the Nottingham Outer Strategic Housing Land Availability Assessment Methodology (July 2008) refers) and a full Assessment has therefore not been undertaken. The exception to this is sites 08\_0199 and 08\_0278 which are duplicates of 08\_0158 and 08\_0184 respectively, and 08\_0082 and 08\_0615 which are in the settlement of Brough, remote from Collingham.
  - 08\_0013 Homestead, Potterhill Road, Collingham
  - 08\_0063 148 High Street, Collingham
  - 08\_0082 1 Coltons Cottage, Fosse Road, Brough
  - 08\_0199 Land to North of Collingham Cricket Club, Collingham
  - 08\_0247 Land off Braemer Road, Collingham
  - 08\_0278 North of Station Road, Collingham
  - 08\_0615 West of Brough, Collingham
- **5.61** However, the information provided will be used in developing the new detailed planning policies for this area.