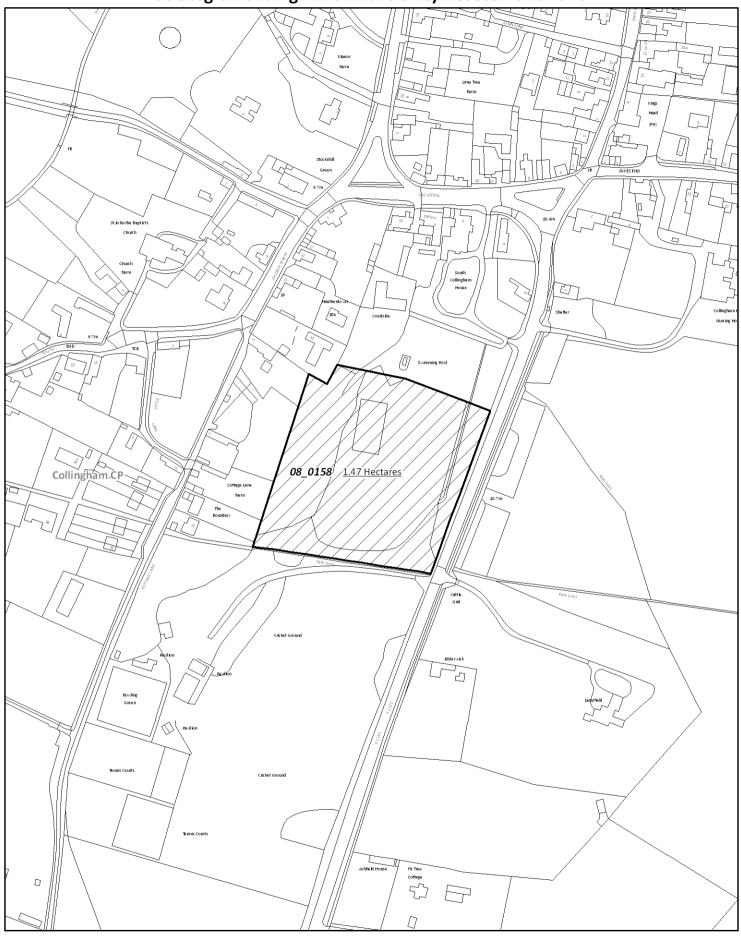

Sites which are Considered Suitable

- 08\_0283
- 08\_0612
- 08\_0614

Sites which May be Considered Suitable

- 08\_0002
- 08\_0006
- 08\_0149
- 08\_0158
- 08\_0174
- 08\_0184
- 08\_0292
- 08\_0390a
- 08\_0402
- 08\_0483
- **5.60** The following sites have also been submitted, but are under the size threshold of 0.25 ha (paragraph 12 of the Nottingham Outer Strategic Housing Land Availability Assessment Methodology (July 2008) refers) and a full Assessment has therefore not been undertaken. The exception to this is sites 08\_0199 and 08\_0278 which are duplicates of 08\_0158 and 08\_0184 respectively, and 08\_0082 and 08\_0615 which are in the settlement of Brough, remote from Collingham.
  - 08\_0013 Homestead, Potterhill Road, Collingham
  - 08\_0063 148 High Street, Collingham
  - 08\_0082 1 Coltons Cottage, Fosse Road, Brough
  - 08\_0199 Land to North of Collingham Cricket Club, Collingham
  - 08\_0247 Land off Braemer Road, Collingham
  - 08\_0278 North of Station Road, Collingham
  - 08\_0615 West of Brough, Collingham
- **5.61** However, the information provided will be used in developing the new detailed planning policies for this area.