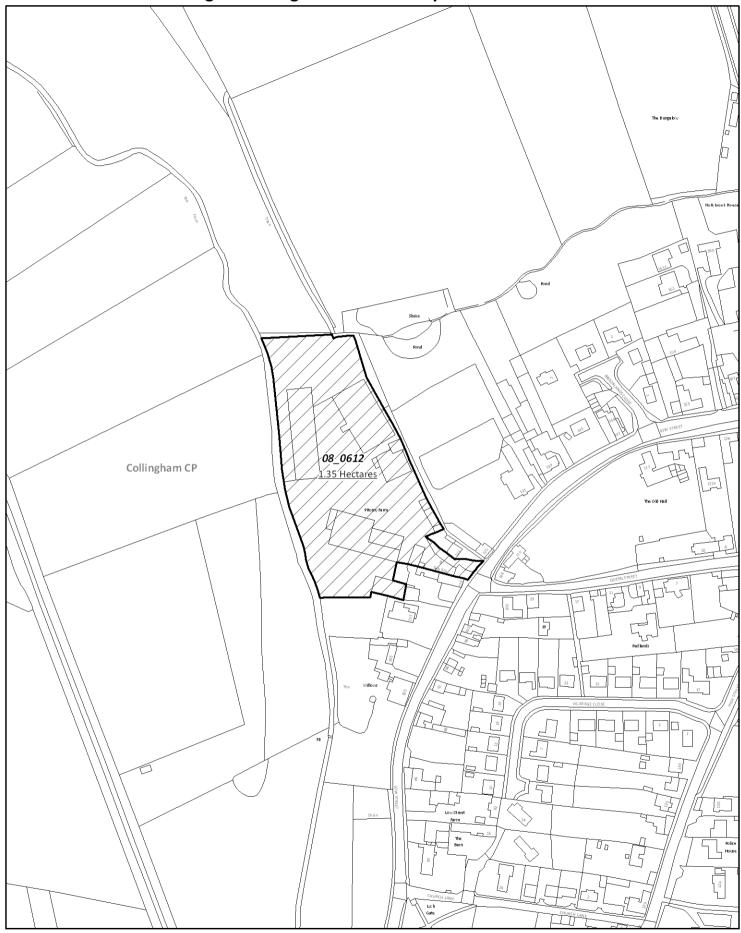

Sites which are Considered Suitable

- 08\_0283
- 08\_0612
- 08\_0614

Sites which May be Considered Suitable

- 08\_0002
- 08\_0006
- 08\_0149
- 08\_0158
- 08\_0174
- 08\_0184
- 08\_0292
- 08\_0390a
- 08\_0402
- 08\_0483
- **5.60** The following sites have also been submitted, but are under the size threshold of 0.25 ha (paragraph 12 of the Nottingham Outer Strategic Housing Land Availability Assessment Methodology (July 2008) refers) and a full Assessment has therefore not been undertaken. The exception to this is sites 08\_0199 and 08\_0278 which are duplicates of 08\_0158 and 08\_0184 respectively, and 08\_0082 and 08\_0615 which are in the settlement of Brough, remote from Collingham.
  - 08\_0013 Homestead, Potterhill Road, Collingham
  - 08\_0063 148 High Street, Collingham
  - 08\_0082 1 Coltons Cottage, Fosse Road, Brough
  - 08\_0199 Land to North of Collingham Cricket Club, Collingham
  - 08\_0247 Land off Braemer Road, Collingham
  - 08\_0278 North of Station Road, Collingham
  - 08\_0615 West of Brough, Collingham
- **5.61** However, the information provided will be used in developing the new detailed planning policies for this area.