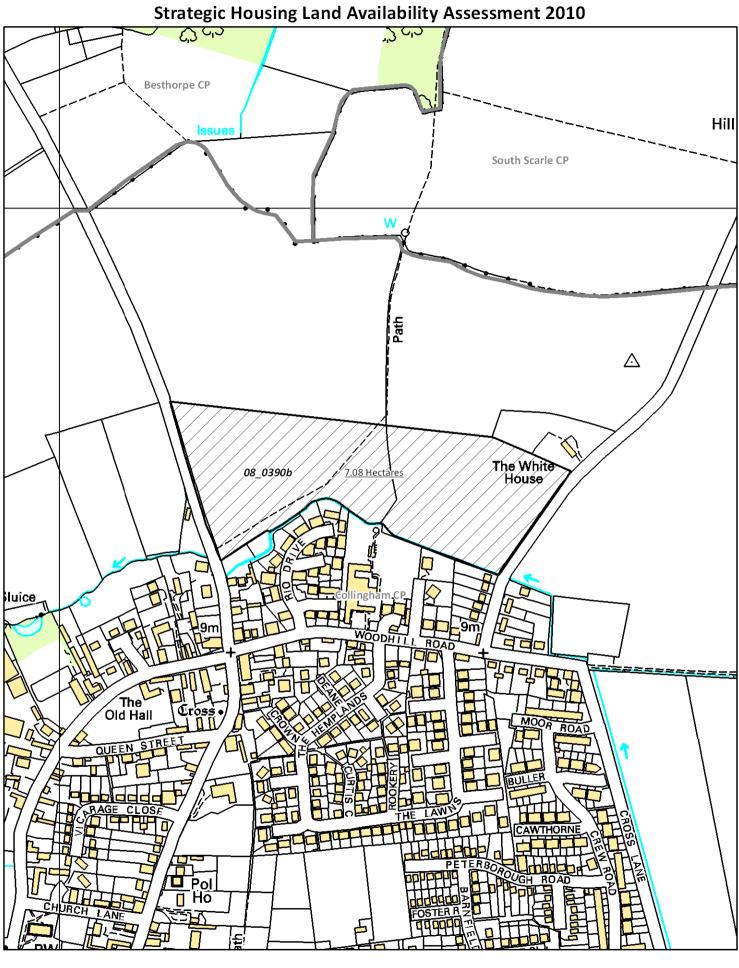

|
| Timescale:No other constraints 0-5 yearsA                                                                      | vailability Other Issues: No other constraints 0-5 years                                                                       |
| Viability Comments:                                                                                            |                                                                                                                                |
| This Greenfield projection destroys<br>village envelope. The only road exi<br>planned by-pass. (Both the above |                                                                                                                                |





| Date:  | 08/03/2010 |
|--------|------------|
| Scale: | 1:5,000    |

Collingham

08\_0390b - Land East Of A1133 (North Of Collingham),

| Site Ref: 130 High Str           | eet                                             |                                                                                                                                                                                                                                                     |
|----------------------------------|-------------------------------------------------|---------------------------------------------------------------------------------------------------------------------------------------------------------------------------------------------------------------------------------------------