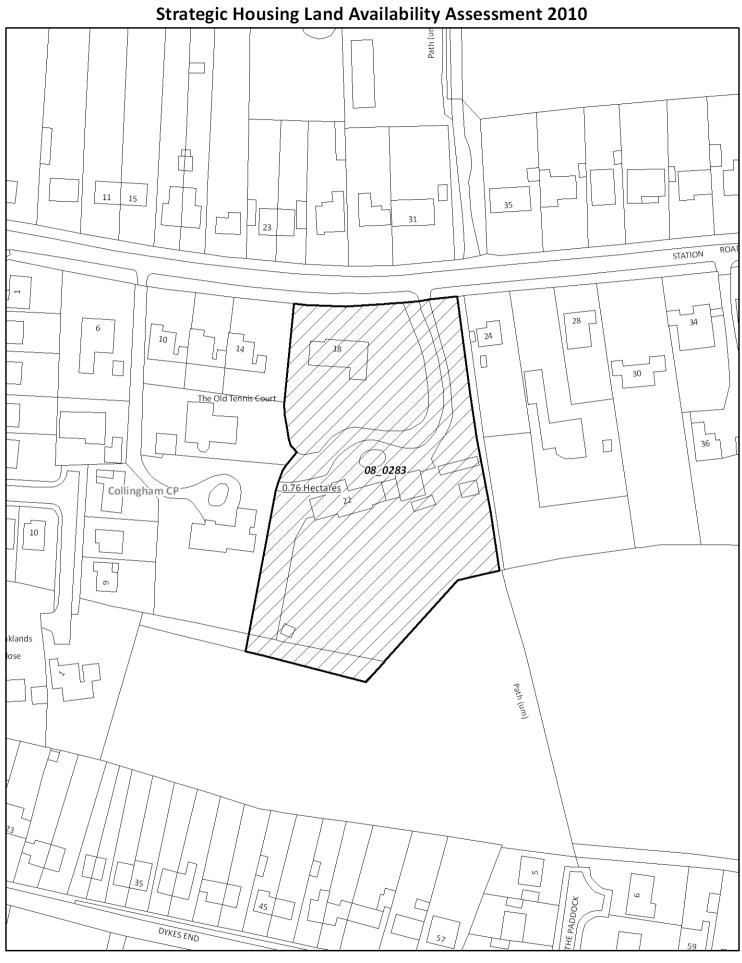

Sites which are Considered Suitable

- 08\_0283
- 08\_0612
- 08\_0614

Sites which May be Considered Suitable

- 08\_0002
- 08\_0006
- 08\_0149
- 08\_0158
- 08\_0174
- 08\_0184
- 08\_0292
- 08\_0390a
- 08\_0402
- 08\_0483
- **5.60** The following sites have also been submitted, but are under the size threshold of 0.25 ha (paragraph 12 of the Nottingham Outer Strategic Housing Land Availability Assessment Methodology (July 2008) refers) and a full Assessment has therefore not been undertaken. The exception to this is sites 08\_0199 and 08\_0278 which are duplicates of 08\_0158 and 08\_0184 respectively, and 08\_0082 and 08\_0615 which are in the settlement of Brough, remote from Collingham.
  - 08\_0013 Homestead, Potterhill Road, Collingham
  - 08\_0063 148 High Street, Collingham
  - 08\_0082 1 Coltons Cottage, Fosse Road, Brough
  - 08\_0199 Land to North of Collingham Cricket Club, Collingham
  - 08\_0247 Land off Braemer Road, Collingham
  - 08\_0278 North of Station Road, Collingham
  - 08\_0615 West of Brough, Collingham
- **5.61** However, the information provided will be used in developing the new detailed planning policies for this area.