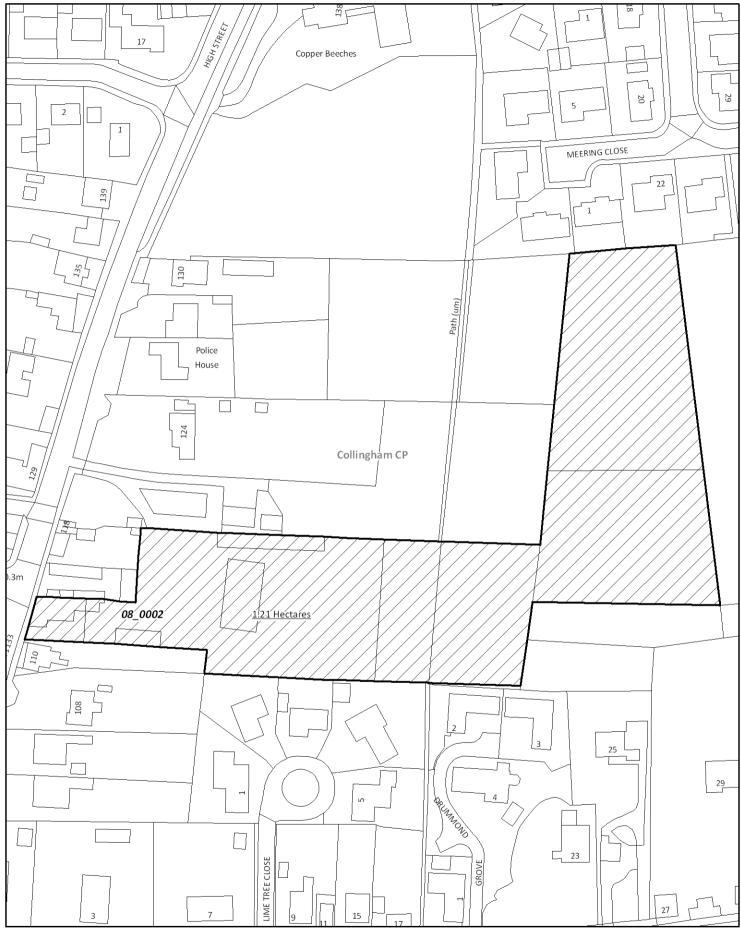

| Site Ref: Land to rear                     | of High Street and 29                                                                                                                                                                                                                                                                                                                                        | Swinderby Road                                                                                                                                                                                  |                                                              |                                |  |  |
|--------------------------------------------|--------------------------------------------------------------------------------------------------------------------------------------------------------------------------------------------------------------------------------------------------------------------------------------------------------------------------------------------------------------|-------------------------------------------------------------------------------------------------------------------------------------------------------------------------------------------------|--------------------------------------------------------------|--------------------------------|--|--|
| <b>08_0002</b> Area(ha): 1.21              | Parish: COLLINGHAN                                                                                                                                                                                                                                                                                                                                           | Propos                                                                                                                                                                                          | ed Yield :                                                   | 34                             |  |  |
| Suitability Conculsion                     | The site may be suitable                                                                                                                                                                                                                                                                                                                                     | e                                                                                                                                                                                               |                                                              |                                |  |  |
| Availability Conclusions:                  | The site could be availa                                                                                                                                                                                                                                                                                                                                     | ble in 5 - 10 years time                                                                                                                                                                        |                                                              |                                |  |  |
| Availability Comments:                     | sites have been submitt<br>Information submitted:<br>now.                                                                                                                                                                                                                                                                                                    | comprehensively would involve a<br>ed).<br>Several Developers are very int<br>rrently has policy constraints it h                                                                               | erested. Site                                                | e is available                 |  |  |
| Achievability Conclusion:                  | The site is economically                                                                                                                                                                                                                                                                                                                                     | viable/acheivable for housing                                                                                                                                                                   |                                                              |                                |  |  |
| Achievabilty Comments:                     | Viable - Assessed at 30 of dwellings 34.                                                                                                                                                                                                                                                                                                                     | dph with 6% on-site POS and P                                                                                                                                                                   | OS commute                                                   | ed sum - No                    |  |  |
| Overall Draft Conclusion:                  | Possible contamination issues in the locality would need to inver-<br>mitigated if necessary. If the Main Open Area designation is cha<br>through the Development Plan process, this site could be consi<br>suitable. To develop wider area comprehensively would involve<br>owners (all sites have been submitted). The site is both Availab<br>Achievable. |                                                                                                                                                                                                 |                                                              |                                |  |  |
| Overall Final Conclusion:                  | mitigated if necessary<br>through the Developm<br>suitable. To develop v<br>owners (all sites have                                                                                                                                                                                                                                                           | n issues in the locality would<br>If the Main Open Area designent Plan process, this site co<br>wider area comprehensively w<br>been submitted). The site is<br>ld be developed within 5 - 10 y | nation is ch<br>uld be consi<br>ould involve<br>Achievable a | anged<br>idered<br>a number of |  |  |
| Character Land Use Location                | on The site is suitable                                                                                                                                                                                                                                                                                                                                      |                                                                                                                                                                                                 |                                                              |                                |  |  |
| Location: Village (within bou              | indary)                                                                                                                                                                                                                                                                                                                                                      | PDL/Greenfield: Combinat                                                                                                                                                                        | ion                                                          |                                |  |  |
| Area Character: Residential                | Open space within village                                                                                                                                                                                                                                                                                                                                    | Area Greenfield:                                                                                                                                                                                | 1.21                                                         |                                |  |  |
| Setting: Village                           |                                                                                                                                                                                                                                                                                                                                                              | Area PDL:                                                                                                                                                                                       |                                                              |                                |  |  |
| Current Use: Grazing / vaca                | ant landOpen Land                                                                                                                                                                                                                                                                                                                                            | Proposed Use:                                                                                                                                                                                   |                                                              |                                |  |  |
| Policy The site may be su                  | itable                                                                                                                                                                                                                                                                                                                                                       |                                                                                                                                                                                                 |                                                              |                                |  |  |
| AllocatedSite: Main Open A<br>H13 apply to | Area Policies FS7, C1 and<br>this site                                                                                                                                                                                                                                                                                                                       | Other: Conservation Area                                                                                                                                                                        |                                                              |                                |  |  |
| Conflicting Issues Yes Ma                  | nin Open Area                                                                                                                                                                                                                                                                                                                                                |                                                                                                                                                                                                 |                                                              |                                |  |  |
| Access to Services The                     | site is suitable                                                                                                                                                                                                                                                                                                                                             |                                                                                                                                                                                                 |                                                              |                                |  |  |
| Within 800m or 10 mins wal                 | king                                                                                                                                                                                                                                                                                                                                                         | Within 30 mins travel by                                                                                                                                                                        | / public tran                                                | sport                          |  |  |
| Primary school: Yes Bus                    | stop: Yes                                                                                                                                                                                                                                                                                                                                                    | Secondary school: No                                                                                                                                                                            | Retail A                                                     | Area: Yes                      |  |  |
| GP/Health Yes Cash<br>Centre: Mac          | h Yes<br>hine/PO:                                                                                                                                                                                                                                                                                                                                            | Further Education: No                                                                                                                                                                           | Hospita                                                      | l: No                          |  |  |

| Centre:                      | Machine/PO:                                             | Supermar                     | ket: No | Employment:            | Yes  |
|------------------------------|---------------------------------------------------------|------------------------------|---------|------------------------|------|
| Store of Local In            | mportance:                                              |                              |         |                        |      |
| Proximity to<br>Town centre: | Over 1km from a town centre<br>Newark Town Centre 9737m | Proximity<br>Transport Node: |         | f a major public trans | port |

GreenSpaceStandards: Within 400m of publicly accessible green space

Machine/PO:

GreenSpaceStrategy Comments: 97m

Centre:

Physical Constraints The site may be suitable

Highway Engineers Comments: Visability and on site highway layout to be provided to standard. Traffic Statement

| Requir<br>visibilit<br>Topography No Flat Land Acce<br>Constraints:<br>Contraints:<br>Contraints:<br>Contraints:<br>Contraints:<br>Contraints:<br>Contraints:<br>Contraints:<br>Contraints:<br>Contraints:<br>Contraints:<br>Contraints:<br>Contraints:<br>Contraints:<br>Contraints:<br>Contraints:<br>Contraints:<br>Contraints:<br>Contraints:<br>Contraints:<br>Contraints:<br>Contraints:<br>Contraints:<br>Contraints:<br>Contraints:<br>Contraints:<br>Contraints:<br>Contraints:<br>Contraints:<br>Contraints:<br>Contraints:<br>Contraints:<br>Contraints:<br>Contraints:<br>Contraints:<br>Contraints:<br>Contraints:<br>Contraints:<br>Contraints:<br>Contraints:<br>Contraints:<br>Contraints:<br>Contraints:<br>Contraints:<br>Contraints:<br>Contraints:<br>Contraints:<br>Contraints:<br>Contraints:<br>Contraints:<br>Contraints:<br>Contraints:<br>Contraints:<br>Contraints:<br>Contraints:<br>SFRA Comments: Not identified<br>Impact on Landscape Biodiversity Th<br>Impact on existing<br>Yes Path run | ty for the speed of<br>ess to Utilities?<br>amination Cates<br>ood-moderate)<br>other SHLAA site<br>the site is suitable<br>as north - south<br>f the site. North | Possible<br>from High<br>Street,<br>Manor Road<br><b>jory:</b> B-Potentially contaminative usage has been<br>identified in close proximity to the site<br>Site Apparatus: No<br>Site within a flood In Floodzone 1<br>zone?:                                                                                |  |  |
|-----------------------------------------------------------------------------------------------------------------------------------------------------------------------------------------------------------------------------------------------------------------------------------------------------------------------------------------------------------------------------------------------------------------------------------------------------------------------------------------------------------------------------------------------------------------------------------------------------------------------------------------------------------------------------------------------------------------------------------------------------------------------------------------------------------------------------------------------------------------------------------------------------------------------------------------------------------------------------------------------------------------------------|-------------------------------------------------------------------------------------------------------------------------------------------------------------------|-------------------------------------------------------------------------------------------------------------------------------------------------------------------------------------------------------------------------------------------------------------------------------------------------------------|--|--|
| visibilit<br>Topography No Flat Land Acce<br>Constraints:<br>Agricultural Land Quality: Grade 3 (Go<br>Neighbour Issues: No, however and<br>adjoins the site<br>Identified in SFRA:<br>SFRA Comments: Not identified<br>Impact on Landscape Biodiversity Th<br>Impact on views: No<br>Impact on existing Yes Path run                                                                                                                                                                                                                                                                                                                                                                                                                                                                                                                                                                                                                                                                                                       | ty for the speed of<br>ess to Utilities?<br>amination Cates<br>ood-moderate)<br>other SHLAA site<br>the site is suitable<br>as north - south<br>f the site. North | f traffic on High Street.<br>Yes Contaminated Land?: Maybe<br>Possible<br>from High<br>Street,<br>Manor Road<br>Jory: B-Potentially contaminative usage has been<br>identified in close proximity to the site<br>Site Apparatus: No<br>Site within a flood In Floodzone 1<br>zone?:<br>Natural Features: No |  |  |
| Topography No Flat Land Acce         Constraints:         Agricultural Land Quality: Grade 3 (Go         Neighbour Issues:       No, however and adjoins the site         dentified in SFRA:         SFRA Comments: Not identified         mpact on Landscape Biodiversity Th         mpact on views: No         mpact on existing       Yes Path run                                                                                                                                                                                                                                                                                                                                                                                                                                                                                                                                                                                                                                                                       | ess to Utilities?<br>amination Catego<br>ood-moderate)<br>other SHLAA site<br>the site is suitable<br>as north - south<br>f the site. North                       | Yes Contaminated Land?: Maybe<br>Possible<br>from High<br>Street,<br>Manor Road<br>Jory: B-Potentially contaminative usage has been<br>identified in close proximity to the site<br>Site Apparatus: No<br>Site within a flood In Floodzone 1<br>zone?:<br>Natural Features: No                              |  |  |
| Agricultural Land Quality:Grade 3 (GoNeighbour Issues:No, however and<br>adjoins the siteIdentified in SFRA:SFRA Comments:Not identifiedImpact on LandscapeBiodiversityThImpact on views:NoImpact on existingYesPath run                                                                                                                                                                                                                                                                                                                                                                                                                                                                                                                                                                                                                                                                                                                                                                                                    | ood-moderate)<br>other SHLAA site<br><b>he site is suitabl</b><br>is north - south<br>f the site. North                                                           | identified in close proximity to the site<br>Site Apparatus: No<br>Site within a flood In Floodzone 1<br>zone?:<br>Natural Features: No                                                                                                                                                                     |  |  |
| Neighbour Issues:       No, however and adjoins the site         Identified in SFRA:         SFRA Comments:       Not identified         Impact on Landscape       Biodiversity       Th         Impact on views:       No         Impact on existing       Yes       Path run                                                                                                                                                                                                                                                                                                                                                                                                                                                                                                                                                                                                                                                                                                                                              | other SHLAA site<br>ne site is suitable<br>ns north - south<br>f the site. North                                                                                  | Site within a flood In Floodzone 1<br>zone?:<br>Natural Features: No                                                                                                                                                                                                                                        |  |  |
| adjoins the site<br>Identified in SFRA:<br>SFRA Comments: Not identified<br>Impact on Landscape Biodiversity Th<br>Impact on views: No<br>Impact on existing Yes Path run                                                                                                                                                                                                                                                                                                                                                                                                                                                                                                                                                                                                                                                                                                                                                                                                                                                   | <b>ie site is suitabl</b><br>is north - south<br>f the site. North                                                                                                | Site within a flood In Floodzone 1<br>zone?:<br>Natural Features: No                                                                                                                                                                                                                                        |  |  |
| SFRA Comments: Not identified<br>Impact on Landscape Biodiversity Th<br>Impact on views: No<br>Impact on existing Yes Path run                                                                                                                                                                                                                                                                                                                                                                                                                                                                                                                                                                                                                                                                                                                                                                                                                                                                                              | is north - south<br>f the site. North                                                                                                                             | Natural Features: No                                                                                                                                                                                                                                                                                        |  |  |
| Impact on Landscape Biodiversity Th<br>Impact on views: No<br>Impact on existing Yes Path run                                                                                                                                                                                                                                                                                                                                                                                                                                                                                                                                                                                                                                                                                                                                                                                                                                                                                                                               | is north - south<br>f the site. North                                                                                                                             | Natural Features: No                                                                                                                                                                                                                                                                                        |  |  |
| Impact on views: No Impact on existing Yes Path run                                                                                                                                                                                                                                                                                                                                                                                                                                                                                                                                                                                                                                                                                                                                                                                                                                                                                                                                                                         | is north - south<br>f the site. North                                                                                                                             | Natural Features: No                                                                                                                                                                                                                                                                                        |  |  |
| Impact on existing Yes Path run                                                                                                                                                                                                                                                                                                                                                                                                                                                                                                                                                                                                                                                                                                                                                                                                                                                                                                                                                                                             | f the site. North                                                                                                                                                 |                                                                                                                                                                                                                                                                                                             |  |  |
| Recreational Use: through part of<br>Collingham FF                                                                                                                                                                                                                                                                                                                                                                                                                                                                                                                                                                                                                                                                                                                                                                                                                                                                                                                                                                          | P14                                                                                                                                                               | Listed Bldg / Local Interest Bldg: No                                                                                                                                                                                                                                                                       |  |  |
| ProtectedSpecies/ No<br>Habitats:                                                                                                                                                                                                                                                                                                                                                                                                                                                                                                                                                                                                                                                                                                                                                                                                                                                                                                                                                                                           | Tree Preservation Order: No<br>Conservation Area: Yes                                                                                                             |                                                                                                                                                                                                                                                                                                             |  |  |
| Suitability Conclusion: The site n                                                                                                                                                                                                                                                                                                                                                                                                                                                                                                                                                                                                                                                                                                                                                                                                                                                                                                                                                                                          | nay be suitable                                                                                                                                                   |                                                                                                                                                                                                                                                                                                             |  |  |
| Availability and Achievability                                                                                                                                                                                                                                                                                                                                                                                                                                                                                                                                                                                                                                                                                                                                                                                                                                                                                                                                                                                              |                                                                                                                                                                   |                                                                                                                                                                                                                                                                                                             |  |  |
| Availability Conclusions: The site                                                                                                                                                                                                                                                                                                                                                                                                                                                                                                                                                                                                                                                                                                                                                                                                                                                                                                                                                                                          | able in 5 - 10 years time                                                                                                                                         |                                                                                                                                                                                                                                                                                                             |  |  |
| Achievability Conclusion: The sit                                                                                                                                                                                                                                                                                                                                                                                                                                                                                                                                                                                                                                                                                                                                                                                                                                                                                                                                                                                           | ly viable/acheivable for housing                                                                                                                                  |                                                                                                                                                                                                                                                                                                             |  |  |
| sites ha<br>Informa<br>now.                                                                                                                                                                                                                                                                                                                                                                                                                                                                                                                                                                                                                                                                                                                                                                                                                                                                                                                                                                                                 | However, as the site currently has policy constraints it has been put in the 5-1                                                                                  |                                                                                                                                                                                                                                                                                                             |  |  |
| -                                                                                                                                                                                                                                                                                                                                                                                                                                                                                                                                                                                                                                                                                                                                                                                                                                                                                                                                                                                                                           | <b>y Comments:</b> Viable - Assessed at 30dph with 6% on-site POS and POS commuted s of dwellings 34.                                                             |                                                                                                                                                                                                                                                                                                             |  |  |
| Ownership Constraints No ownership c<br>years To develo<br>comprehensive<br>involve a numbe<br>(all sites have b<br>submitted).                                                                                                                                                                                                                                                                                                                                                                                                                                                                                                                                                                                                                                                                                                                                                                                                                                                                                             | op wide area<br>Iy would<br>er of owners                                                                                                                          | <b>Dwnership Comments:</b> To develop wide area<br>comprehensively would in<br>number of owners (all site<br>been submitted).                                                                                                                                                                               |  |  |
| Legal Issues: No                                                                                                                                                                                                                                                                                                                                                                                                                                                                                                                                                                                                                                                                                                                                                                                                                                                                                                                                                                                                            |                                                                                                                                                                   | Legal Comments:                                                                                                                                                                                                                                                                                             |  |  |
| Timescale: No other constraints 0-5 yea                                                                                                                                                                                                                                                                                                                                                                                                                                                                                                                                                                                                                                                                                                                                                                                                                                                                                                                                                                                     | ars                                                                                                                                                               | Availability Other Issues: No other constraints 0-5                                                                                                                                                                                                                                                         |  |  |
| Viability Comments: Viable - Assessed 34.                                                                                                                                                                                                                                                                                                                                                                                                                                                                                                                                                                                                                                                                                                                                                                                                                                                                                                                                                                                   | at 30dph with 6%                                                                                                                                                  | on-site POS and POS commuted sum - No of dw                                                                                                                                                                                                                                                                 |  |  |

Strategic Housing Land Availability Assessment 2010

08\_0002 - Land To Rear Of High Street And 29 Swinderby Road, Collingham Sca

| Date:  | 08/03/2010 |
|--------|------------|
| Scale: | 1:1,250    |

| Cite Defe Land (                                                                                                                                                                                                                              | Manar Dead Oalling                                                                                    |                                                                          |                       |                   |                     |  |  |
|-----------------------------------------------------------------------------------------------------------------------------------------------------------------------------------------------------------------------------------------------|-------------------------------------------------------------------------------------------------------|--------------------------------------------------------------------------|-----------------------|-------------------|---------------------|--|--|
|                                                                                                                                                                                                                                               | f Manor Road, Collingh                                                                                |                                                                          |                       |                   |                     |  |  |
| 08_0006 Area(ha):                                                                                                                                                                                                                             | 1.00 Parish: COLLING                                                                                  | HAM                                                                      | Proposed              | <b>Yield :</b> 28 |                     |  |  |
| Suitability Conculsion                                                                                                                                                                                                                        | The site may be su                                                                                    | uitable                                                                  |                       |                   |                     |  |  |
| Availability Conclusion                                                                                                                                                                                                                       | ns: The site could be a                                                                               | available in 5 - 10 yea                                                  | ars time              |                   |                     |  |  |
| Availability Comments                                                                                                                                                                                                                         |                                                                                                       | ed: A developer has s<br>as the site currently h                         |                       |                   |                     |  |  |
| Achievability Conclusi                                                                                                                                                                                                                        | on: The site is econom                                                                                | nically viable/acheiva                                                   | ble for housing       |                   |                     |  |  |
| Achievabilty Comment                                                                                                                                                                                                                          | s: Viable - Assessed<br>of dwellings 28.                                                              | at 30dph with 6% or                                                      | n-site POS and POS    | S commuted s      | um No               |  |  |
| Overall Draft Conclusio                                                                                                                                                                                                                       | Overall Draft Conclusion: If the Main Open Area des<br>process, this site could be<br>and Achievable. |                                                                          |                       |                   |                     |  |  |
| Overall Final Conclusion:<br>If the Main Open Area designation is changed through the Development P process, this site could be considered suitable. The site is Achievable and is considered that it could be developed within 5 - 10 years. |                                                                                                       |                                                                          |                       |                   |                     |  |  |
| Character Land Use Lo                                                                                                                                                                                                                         | ocation The site is suitable                                                                          |                                                                          |                       |                   |                     |  |  |
| Location: Village (withi                                                                                                                                                                                                                      | n boundary)                                                                                           | PDL/Greenfi                                                              | ield: Greenfield      |                   |                     |  |  |
| Area Character: Coun                                                                                                                                                                                                                          | trysidePaddock(s) within villa                                                                        | ge Area Greenf                                                           | ield:                 | 1                 |                     |  |  |
| Setting: Village                                                                                                                                                                                                                              |                                                                                                       | Area PDL:                                                                |                       |                   |                     |  |  |
| Current Use: Open La                                                                                                                                                                                                                          | nd                                                                                                    | Proposed U                                                               | Proposed Use:         |                   |                     |  |  |
| into and out of the Conservation Area Conflicting Issues Yes Main Open Area                                                                                                                                                                   |                                                                                                       |                                                                          |                       |                   |                     |  |  |
| Access to Services The site is suitable                                                                                                                                                                                                       |                                                                                                       |                                                                          |                       |                   |                     |  |  |
| Within 800m or 10 min                                                                                                                                                                                                                         | s walking                                                                                             | Within 3                                                                 | 0 mins travel by p    | ublic transpo     | rt                  |  |  |
| Primary school: Yes                                                                                                                                                                                                                           | Bus stop: Yes                                                                                         | Seconda                                                                  | ary school: No        | Retail Area       | : Yes               |  |  |
| GP/ Health Yes                                                                                                                                                                                                                                | Cash Yes                                                                                              | Further                                                                  | Education: No         | Hospital:         | No                  |  |  |
| Centre:                                                                                                                                                                                                                                       | Machine/PO:                                                                                           | Superma                                                                  | arket: No             | Employmer         | nt: Yes             |  |  |
|                                                                                                                                                                                                                                               | 1km from a town centre                                                                                | Proximity                                                                | Within 1km of a       | major public t    | ransport            |  |  |
| Town centre:         Newark Town Centre 9874m         Transport Node:         node                                                                                                                                                            |                                                                                                       |                                                                          |                       |                   |                     |  |  |
| GreenSpaceStandards<br>GreenSpaceStrategy C                                                                                                                                                                                                   | : Within 400m of publicly acc                                                                         | cessible green space                                                     | •                     |                   |                     |  |  |
| Physical Constraints                                                                                                                                                                                                                          | The site is suitable                                                                                  |                                                                          |                       |                   |                     |  |  |
| -                                                                                                                                                                                                                                             |                                                                                                       | l averat ta ba anavida                                                   | d to otop doub. Trof  | fin Otata mantu   |                     |  |  |
| Highway Engineers Co                                                                                                                                                                                                                          |                                                                                                       | Layout to be provided<br>te would be a continu<br>ould be limited to the | uation of an existing | g adopted road    | l.                  |  |  |
| Topography No Flat Constraints:                                                                                                                                                                                                               | and Access to Utiliti                                                                                 | es? Yes                                                                  | Contaminated La       |                   | s per<br>ssion form |  |  |
|                                                                                                                                                                                                                                               | Contamination                                                                                         | Category: C-Poter                                                        | ntially contaminative |                   |                     |  |  |