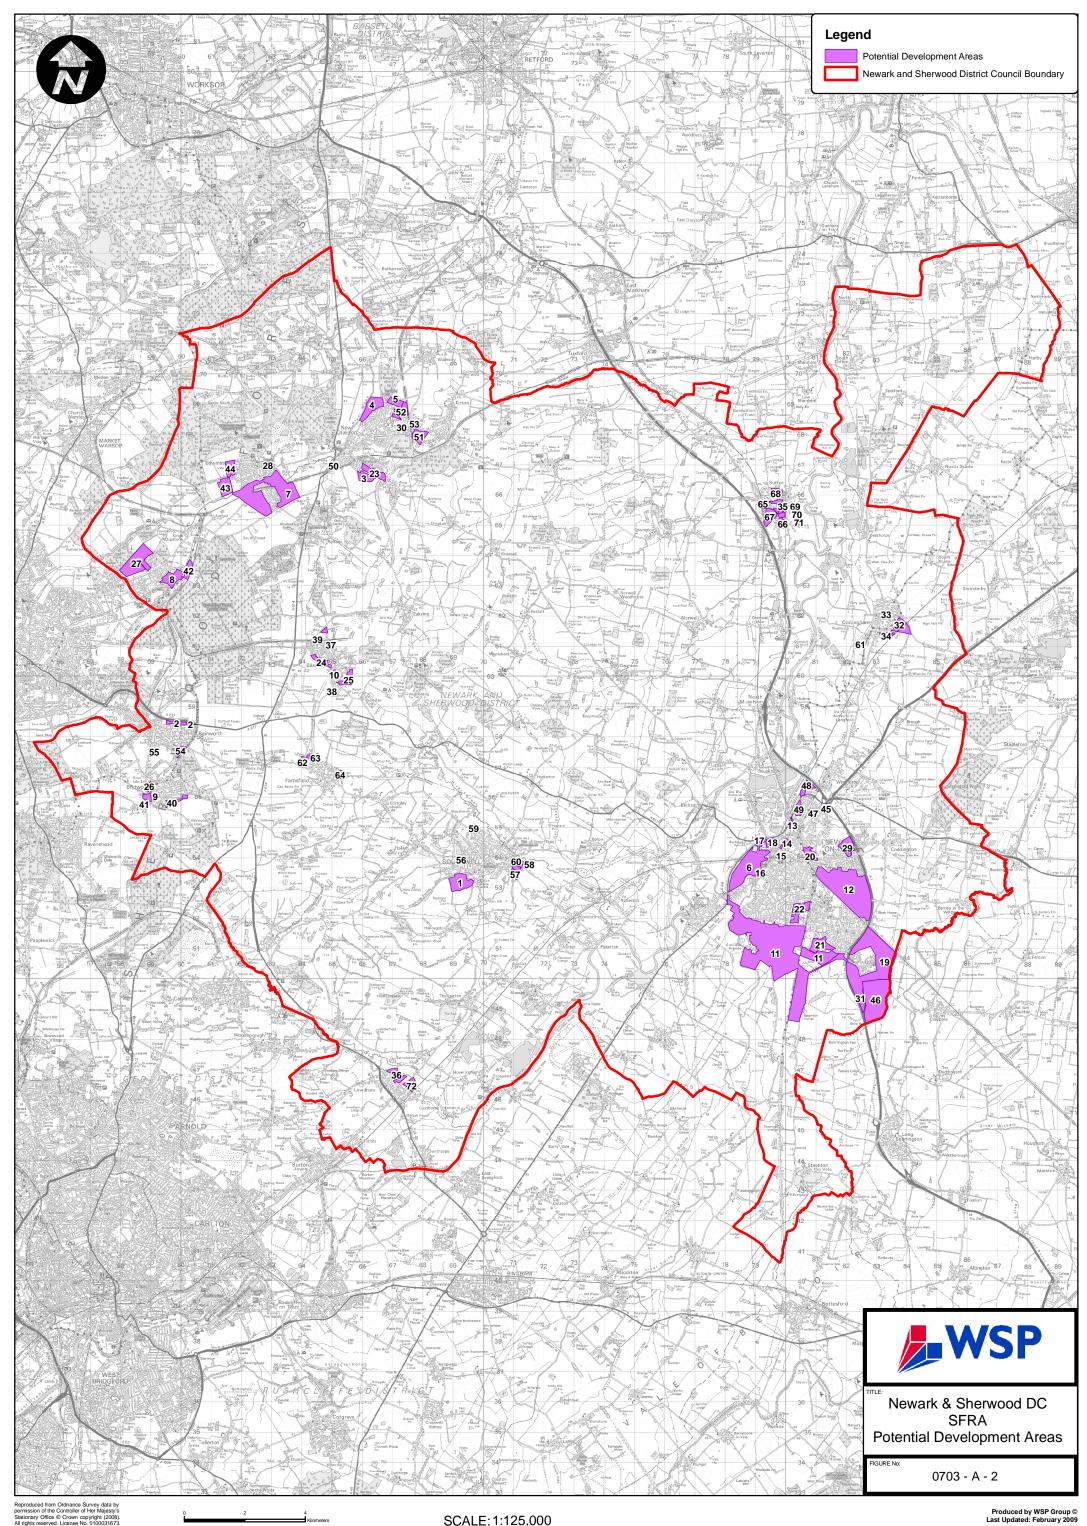

## Newark and Sherwood DC SFRA Potential Development Sites and References

Reference **Development Name** Land South of Westhorpe, Southwell Land South of Rainworth Bypass, Rainworth Land at Wellow Road, Ollerton 3 Land North of Petersmiths Drive, Ollerton Land South of Brake Lane, Boughton Land North of River Trent, Newark Land at the River Maun, Edwinstowe 8 Land at Clipstone Colliery Land South of New Lane, Blidworth Land West of Kirklington, Bilsthorpe 10 Land South of Newark Land South of Beacon Hill Road, Newark 12 13 Land North of Maltkin Lane, Newark 14 Land West of Northgate, Newark 15 Land at Cow Lane, Newark Land at Millgate Wharf, Newark 16 Land at Kelham Road Depot, Newark 17 18 Newark Lorry Park and Cattle Market 19 Balderton Hospital, Newark 20 NSK Bearings, Newark Lowfield Lane, Balderton 21 Bowbridge Road, Newark 22 23 Wellow Road, Ollerton Eakring Road, Bilsthorpe 25 Kirklington Road, Bilsthorpe Mansfield Road, Blidworth 26 Cavendish Way, Clipstone 27 28 Ollerton Road, Edwinstowe 29 Beacon Hill Road, Newark 30 Main Road, Boughton Land at Great North Road, South of Balderton, Fernwood 31 32 Cross Lane, Collingham 33 Manor Road, Collingham Station Road, Collingham 35 Hemplands Lane, Sutton on Trent Mount Place, Lowdham 36 Eakring Road, Bilsthorpe 37 38 Off Farnsfield Road, Bilsthorpe Land At Eakring Road/Swish Lane, Bilsthorpe 39 40 Land adj. Dale Lane & Haywood Oaks Lane, Blidworth Land to North of Kirks Croft, Fishpool Road, Blidworth 41 42 Land off Baulker Lane, Clipstone 43 Adjacent to Rufford Comp School, Mansfield Rd, Edwinstowe Land at Villa Real Farm, Mansfield Road, Edwinstowe 45 Brownhills Motor Homes, A1/A46 Junction, Newark 46 Land off Claypole Lane, Fernwood 47 Land off Lincoln Road, Newark Land between A46 and A1, Bridge House, Newark 48 49 Land at Quibells Lane, Newark 50 Land off Station Road, Ollerton 51 Land East of Harrow Lane, Boughton 52 Land Kirk Drive, Stepnall Heights, Hallam Road, Boughton 53 Church Lane, Boughton Land off Southwell Road East / Farnsfield Road, Rainworth The Archer PH and land adjoining, Warsop Lane, Rainworth 55 56 Halam Road, Southwell 57 Land off Fiskerton Road, Southwell Land off Crew Lane, Southwell 59 Rear of High Gables, Lower Kirklington Road, Southwell 60 Land at Crew Lane, Southwell Field to the South of South End, Collingham 61 62 Ash Farm, Cockett Lane, Farnsfield 63 Land of Cockett Lane, Farnsfield Off Milldale, Ridgeway Estate, Farnsfield 64 65 Barrel Hill Road, Sutton on Trent 66 Grange Field Great North Road, Sutton on Trent Barrel Hill Road and Great North Road, Sutton on Trent 67 68 Land between Bulham Lane & High Street, Sutton on Trent 69 Palmer Road, Sutton on Trent Land at Rear of 24 Main Street, Sutton on Trent 70 71 Millfield, Main Street, Sutton on Trent 72 Land off Southwell Road, Lowdham

To view these sites, please refer to the Potential Development Area plans (Appendix A), and the Potential Development Site plans (Appendix E)