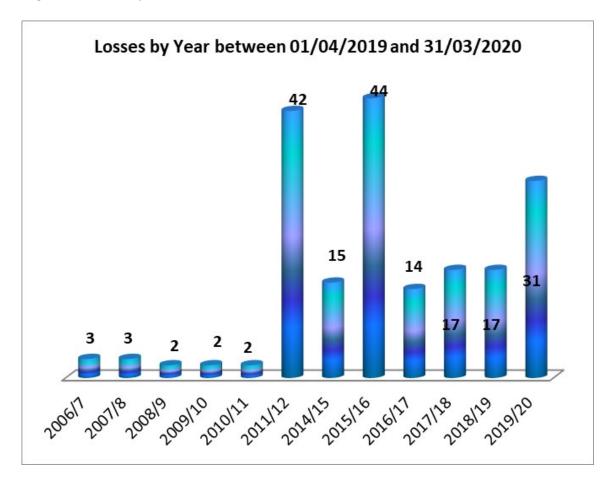

| Newark       | 5            |
|                  |              | Oxton        | 1            |
|                  |              | South Scarle | 1            |
|                  |              | Southwell    | 8            |
|                  |              | Staunton     | 1            |
| Total Losses     | 31           |              | 31           |

**31** losses have been recorded for this period. Figure 27 shows losses that have occurred in the District between 01/04/2019 and 31/03/2020. The data has been recorded by Plan area and Parish. Losses have been identified from council tax, planning and building control records.

11 of the losses recorded this year have changed to use as holiday lets.

## Losses Data 01/04/2019 to 31/03/2020

Figure 28: Losses by Year



Figure 28 shows losses by year between 01/04/2006 and 31/03/2018. Since 2011 changes have been made in the way that losses are recorded, to ensure they are recorded the year that the loss has been incurred. In 2015/16 the replacement dwelling monitoring was amalgamated so losses are higher again this year where dwellings have been demolished but the replacement is yet to be completed.

# Section Five

# Affordable Housing Delivery

Core Policy 1 of the Newark and Sherwood Core Strategy DPD (adopted March 2011) refers to Affordable Housing Provision which states 'The District Council seeks to secure 30% of new housing development on qualifying sites as affordable.'

# Figure 29 Affordable Housing Delivery

| Location            | Site Name                                              | Pl