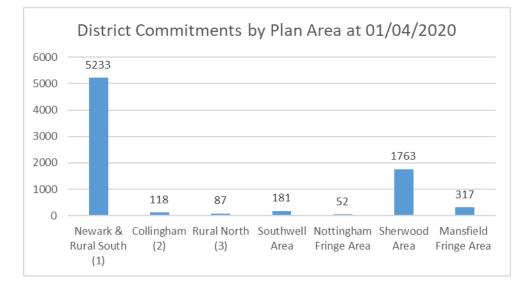

Figure 3 Newark Area Permissions by Sub-Area:

(Newark Area is divided into 3 sub-areas to reflect the diverse nature of this part of the District)

| Core Strategy<br>Area                   | Total<br>Dwellings | Dwellings<br>Lost | Dwellings<br>Complete | Remaining Plots<br>U/C or N/S (net) |
|-----------------------------------------|--------------------|-------------------|-----------------------|-------------------------------------|
| Newark &<br>Rural South<br>Sub Area (1) | 5554               | 142               | 179                   | 5233                                |
| Collingham<br>Sub-Area (2)              | 146                | 1                 | 27                    | 118                                 |
| Rural North<br>Sub –Area (3)            | 120 3              |                   | 30                    | 87                                  |
| Totals                                  | 5820               | 146               | 236                   | 5438                                |