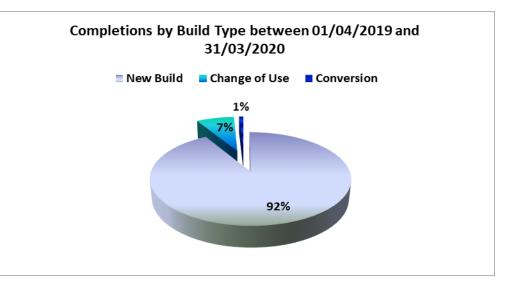

|
| Nottingham Fringe Area          | 0         | 3             | 2          | 5      |
| Sherwood Area                   | 58        | 7             | 0          | 65     |
| Mansfield Fringe Area           | 190       | 0             | 0          | 190    |
| Totals                          | 537       | 44            | 5          | 586    |

## Gross Completed/Occupied by Bedroom Size between 01/04/2019 and 31/03/2020

Figure 24: Bedroom Size



Density

Figure 26: Density

| Site Size    | Average Dwellings per Hectare |
|--------------|-------------------------------|
| Small (0-4)  | 27.64                         |
| Medium (5-9) | 45.00                         |
| 10+          | 30.64                         |
| All          | 31.67                         |

Figure 25: Build Type



Figure 24 shows the percentage split and number of dwellings completed/occupied between 01/04/2019 and 31/03/2020 by bedroom size.

Figure 25 shows the percentage of dwellings completed/occupied by build type between 01/04/2019 and 31/03/2020.

Figure 26 shows the average density of dwellings completed on sites during the monitoring period. The sites have been divided in to small (0-4) medium (5-9) and large (10+). For each site the total dwellings on the site is divided by the total site area to arrive at the individual site density. The average of these densities is shown here and it should be noted that some conversions on small sites will have a disproportionate impact on the averages.

# Losses Data 01/04/2019 to 31/03/2020

#### Figure 27: Losses by Plan Area and Parish

| Plan Are