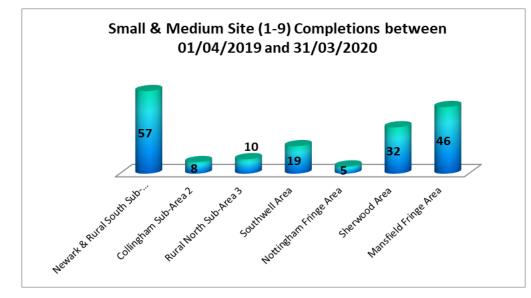

ium (5-9) | Large (10+) | Total |
|----------------|-----------|---------------|------------|-------------|--------------|-------------|-------|
| Blidworth      | 8         |               |            | 4           | 4            |             | 8     |
| Clipstone      | 156       |               |            |             | 35           | 121         | 156   |
| Lindhurst      |           |               |            |             |              |             | 0     |
| Rainworth      | 26        |               |            | 3           |              | 23          | 26    |
| Total          | 190       | 0             | 0          | 7           | 39           | 144         | 190   |

## Gross Completions 01/04/2019 to 31/03/2020



Figure 20: Completions on Small and Medium Sites



Figure 19 shows the split of gross completions of dwellings built on Previously Developed Land or Greenfield land.

Figures 20 and 21 show the number of dwellings (gross) built on small and medium sites (1-9) and large sites (10 or more) by plan area.

#### Newark Sub-Areas

Newark and Rural South: Sub-Area (1) Collingham: Sub-Area (2) Rural North : Sub-Area (3)

Figure 21: Completions on Large Sites



Figure 22: Completions by Bedroom Size and Area

|                        |    | Bedroom Size |     |     |    |        |  |  |  |  |
|------------------------|----|--------------|-----|-----|----|--------|--|--|--|--|
| Plan Area              | 1  | 2            | 3   | 4   | 5+ | Totals |  |  |  |  |
| Newark & Rural South   |    |              |     |     |    | 100    |  |  |  |  |
|