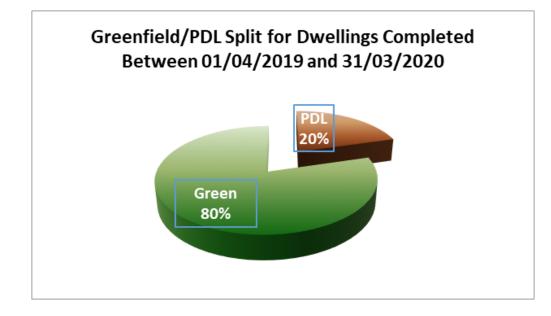

ild | Change of Use | Conversion | Small (0-4) | Medium (5-9) | Large (10+) | Total |
|----------------|-----------|---------------|------------|-------------|--------------|-------------|-------|
| Blidworth      | 8         |               |            | 4           | 4            |             | 8     |
| Clipstone      | 156       |               |            |             | 35           | 121         | 156   |
| Lindhurst      |           |               |            |             |              |             | 0     |
| Rainworth      | 26        |               |            | 3           |              | 23          | 26    |
| Total          | 190       | 0             | 0          | 7           | 39           | 144         | 190   |

## Gross Completions 01/04/2019 to 31/03/2020



Figure 20: Completions on Small and Medium Sites



Figure 19 shows the split of gross completions of dwellings built on Previously Developed Land or Greenfield land.

Figures 20 and 21 show the number of dwellings (gross) built on small and medium sites (1-9) and large sites (10 or more) by plan area.

#### Newark Sub-Areas

Newark and Rural South: Sub-Area (1) Collingham: Sub-Area (2) Rural North : Sub-Area (3)

Figure 21: Completions on Large Sites



Figure 22: Completions by Bedroom Size and Area

|                        |    | Bedroom Size |     |     |    |        |  |  |  |  |
|------------------------|----|--------------|-----|-----|----|--------|--|--|--|--|
| Plan Area              | 1  | 2            | 3   | 4   | 5+ | Totals |  |  |  |  |
| Newark & Rural South   |    |