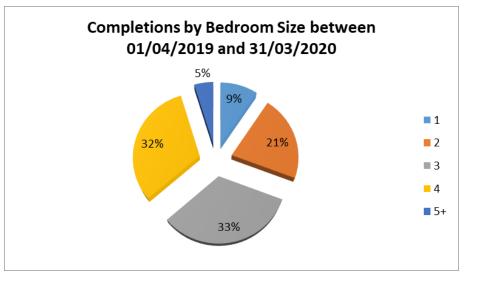

-----|
| Newark & Rural South Sub-Area 1 | 145       | 21            | 2          | 168    |
| Collingham Sub-Area 2           | 42        | 3             | 0          | 45     |
| Rural North Sub-Area 3          | 25        | 5             | 0          | 30     |
| Southwell Area                  | 77        | 5             | 1          | 83     |
| Nottingham Fringe Area          | 0         | 3             | 2          | 5      |
| Sherwood Area                   | 58        | 7             | 0          | 65     |
| Mansfield Fringe Area           | 190       | 0             | 0          | 190    |
| Totals                          | 537       | 44            | 5          | 586    |

## Gross Completed/Occupied by Bedroom Size between 01/04/2019 and 31/03/2020

Figure 24: Bedroom Size



Density

Figure 26: Density

| Site Size    | Average Dwellings per Hectare |
|--------------|-------------------------------|
| Small (0-4)  | 27.64                         |
| Medium (5-9) | 45.00                         |
| 10+          | 30.64                         |
| All          | 31.67                         |

Figure 25: Build Type



Figure 24 shows the percentage split and number of dwellings completed/occupied between 01/04/2019 and 31/03/2020 by bedroom size.

Figure 25 shows the percentage of dwellings completed/occupied by build type between 01/04/2019 and 31/03/2020.

Figure 26 shows the average density of dwellings completed on sites during the monitoring period. The sites have been divided in to small (0-4) medium (5-9) and large (10+). For each site the total dwelli