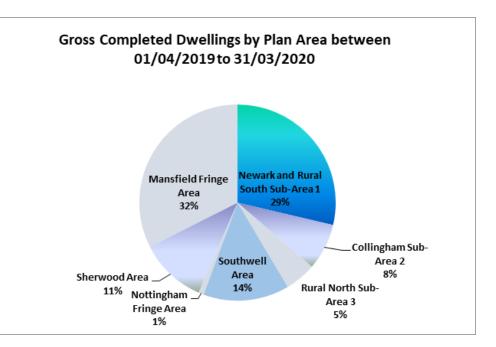

#### Figure 2 Permissions Summary Table

| Core Strategy<br>Area     | Total<br>Dwellings | Dwellings<br>Lost | Dwellings<br>Complete | Remaining Plots<br>U/C or N/S (net) |
|---------------------------|--------------------|-------------------|-----------------------|-------------------------------------|
| Newark Area               | 5820               | 146               | 236                   | 5438                                |
| Southwell<br>Area         | 211                | 7                 | 23                    | 181                                 |
| Nottingham<br>Fringe Area | 55                 | 3                 | 0                     | 52                                  |
| Sherwood<br>Area          | 1885               | 4                 | 118                   | 1763                                |
| Mansfield<br>Fringe Area  | 430                | 1                 | 112                   | 317                                 |
| Totals                    | 8401               | 161               | 489                   | 7751                                |

Figure 3 Newark Area Permissions by Sub-Area:

(Newark Area is divided into 3 sub-areas to reflect the diverse nature of this part of the District)

| Core Strategy<br>Area                   | Total<br>Dwellings | Dwellings<br>Lost | Dwellings<br>Complete | Remaining Plots<br>U/C or N/S (net) |
|-----------------------------------------|--------------------|-------------------|-----------------------|-------------------------------------|
| Newark &<br>Rural South<br>Sub Area (1) | 5554               | 142               | 179                   | 5233                                |
| Collingham<br>Sub-Area (2)              | 146                | 1                 | 27                    | 118                                 |
| Rural North<br>Sub –Area (3)            | 120 3              |                   | 30                    | 87                                  |
| Totals                                  | 5820               | 146               | 236                   | 5438                                |