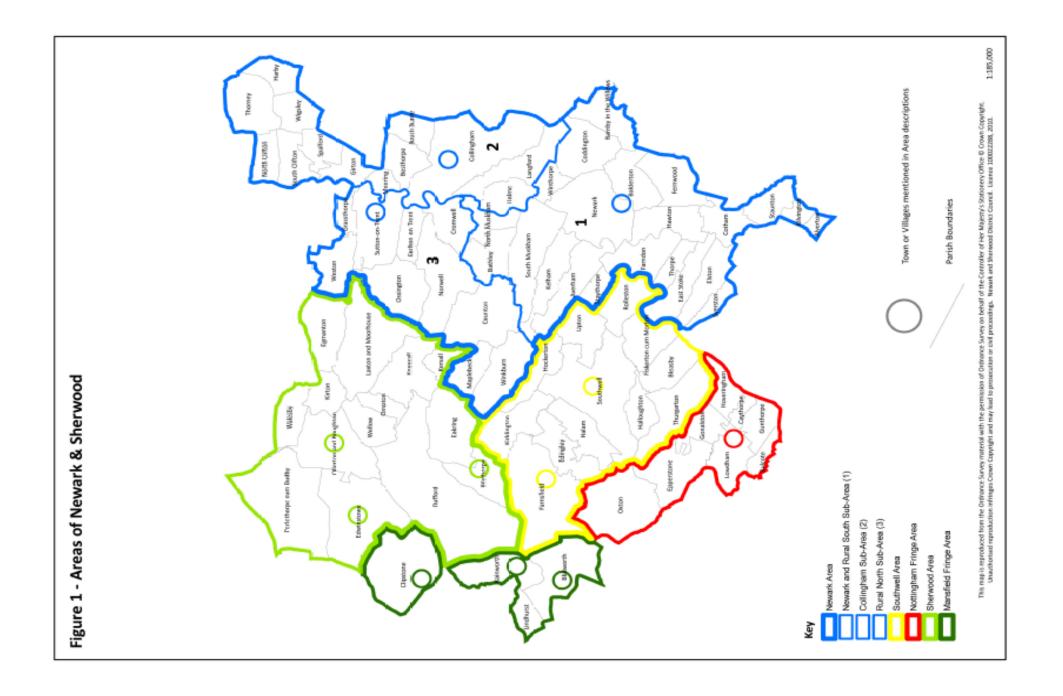

| е | Section    |                                                               | Page |
|---|------------|---------------------------------------------------------------|------|
|   | Section 7. | Five Year Land Supply Statement                               | 58   |
|   | Section 8. | Appendix 1                                                    | 69   |
|   |            | Figure 1 Areas of Newark & Sherwood                           | 70   |
|   |            | Figure 2 Contingent sites (Opportunity Sites)                 | 71   |
|   |            | Figure 3 Illustrative LDF Housing Trajectory as at 01/04/2020 | 72   |

The total number of dwellings that could be built is **7751** on a total site area of **644.87** 

Further detailed permission data by Parish and Area of the District can be found in the remainder of Section Two. (Figure 1 contained in the Appendix shows the Areas of Newark & Sherwood)