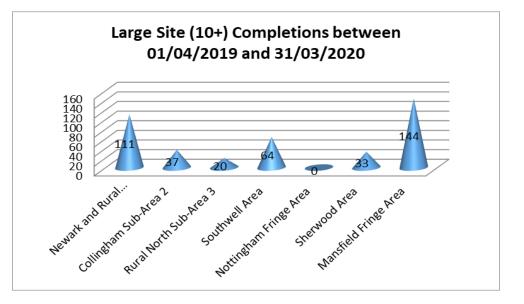

|            |             |              |             | 0     |
| Rainworth      | 26        |               |            | 3           |              | 23          | 26    |
| Total          | 190       | 0             | 0          | 7           | 39           | 144         | 190   |

## Gross Completions 01/04/2019 to 31/03/2020



Figure 20: Completions on Small and Medium Sites



Figure 19 shows the split of gross completions of dwellings built on Previously Developed Land or Greenfield land.

Figures 20 and 21 show the number of dwellings (gross) built on small and medium sites (1-9) and large sites (10 or more) by plan area.

#### Newark Sub-Areas

Newark and Rural South: Sub-Area (1) Collingham: Sub-Area (2) Rural North : Sub-Area (3)

Figure 21: Completions on Large Sites



Figure 22: Completions by Bedroom Size and Area

|                        |    | Bedroom Size |     |     |    |        |  |  |  |  |
|------------------------|----|--------------|-----|-----|----|--------|--|--|--|--|
| Plan Area              | 1  | 2            | 3   | 4   | 5+ | Totals |  |  |  |  |
| Newark & Rural South   |    |              |     |     |    | 100    |  |  |  |  |
| Sub-Area 1             | 24 | 34           | 35  | 64  | 11 | 168    |  |  |  |  |
| Collingham Sub-Area 2  | 0  | 7            | 18  | 13  | 7  | 45     |  |  |  |  |
| Rural North Sub-Area 3 | 1  | 13           | 12  | 3   | 1  | 30     |  |  |  |  |
| Southwell Area         | 9  | 13           | 20  | 34  | 7  | 83     |  |  |  |  |
| Nottingham Fringe Area | 1  | 0            | 4   | 0   | 0  | 5