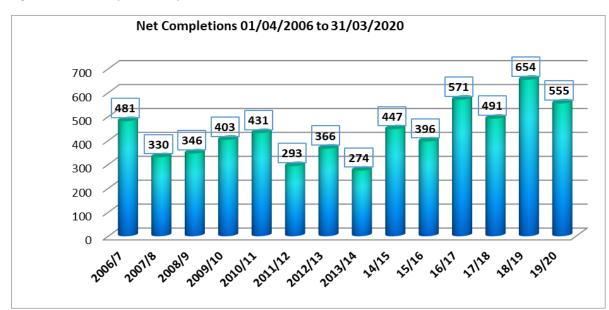

------------------------|---|---|---|---|---|----|-----|-----|-----|-----|-----|----|----|------|
| BI/Ho/3   | Land South of New Lane                |   |   |   |   |   |    | 20  | 30  | 30  |     |     |    |    | 80   |
| BI/Ho/4** | Land at Dale Lane Allotments          |   |   |   |   |   |    |     |     |     |     |     |    |    | 0    |
| CI/MU/1   | Land at the former Clipstone Colliery |   |   |   |   |   |    |     | 10  | 25  | 25  | 20  | 20 | 20 | 120  |
| Totals    |                                       | 0 | 0 | 0 | 0 | 0 | 58 | 226 | 231 | 252 | 183 | 135 | 75 | 75 | 1235 |

\* Residual site

\*\* Proposed for de-allocation

^ Re-designate as Opportunity Site

#### **Section Four**

#### **District Completions and Losses Data**

#### Figure 8: Net Completions by Year



Figure 8 provides comparison data for net completions for the plan period from 01/04/2006 to 31/03/2020

Figure 9 provides comparison data for net and gross completions and losses for the plan period from 2006 onwards.

The average gross completion rate from 2006 is **449** dwellings each year.

The average net completion rate from 2006 is **431** dwellings each year.

| Year              | 2006/7 | 2007/8 | 2008/9 | 2009/10 | 2010/11 | 2011/12 | 2012/13 | 2013/14 | 2014/15 | 2015/16 | 2016/17 | 2017/18 | 2018/19 | 2019/20 |
|-------------------|--------|--------|--------|---------|---------|---------|---------|---------|---------|---------|---------|---------|---------|---------|
|                   |        |        |        |         |         |         |         |         |         |