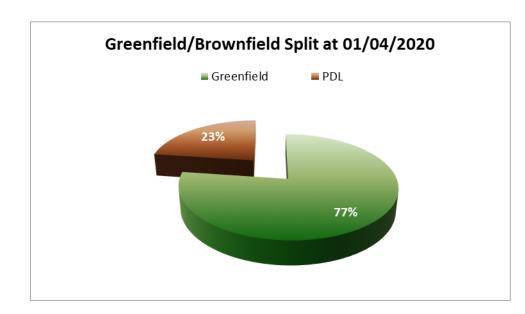

|                    |                     | 1         |

| Total Dwellings | Dwellings Lost | Dwellings Complete | Net Remaining Plots (No Start or<br>Under Construction) |
|-----------------|----------------|--------------------|---------------------------------------------------------|
| 430             | 1              | 112                | 317                                                     |

### Figure 4: District Commitments by Plan Area at 01/04/2020



Figure 4 shows extant planning permissions for residential development and number of dwellings that could be built in each Plan Area

#### Newark Sub-Areas

Newark and Rural South: Sub-Area (1) Collingham: Sub-Area (2) Rural North: Sub-Area (3)

### Figure 5: Greenfield/Previously Developed Land Split at 01/04/2020



Figure 5 shows the Greenfield/Previously Developed Land split for the percentage of residential commitments where there is either no start or plots under construction.

### Section Three

#### Sites allocated within the Development Plan

Figures 6 and 7 on pages 32 and 33 show the remaining allocated sites (or residual sites) within the development plan sites without a current planning permission. The sites have been allocated in the following documents:

- Sites Allocated in the Amended Core Strategy (Adopted March 2019)
- Sites allocated in the Allocations & Development Management DPD (Adopted July 2013)

In accordance with the new NPPF definition of deliverability, no completions for these sites are projected within the 5 year land supply period (19/20 to 23/24). It is however, entire