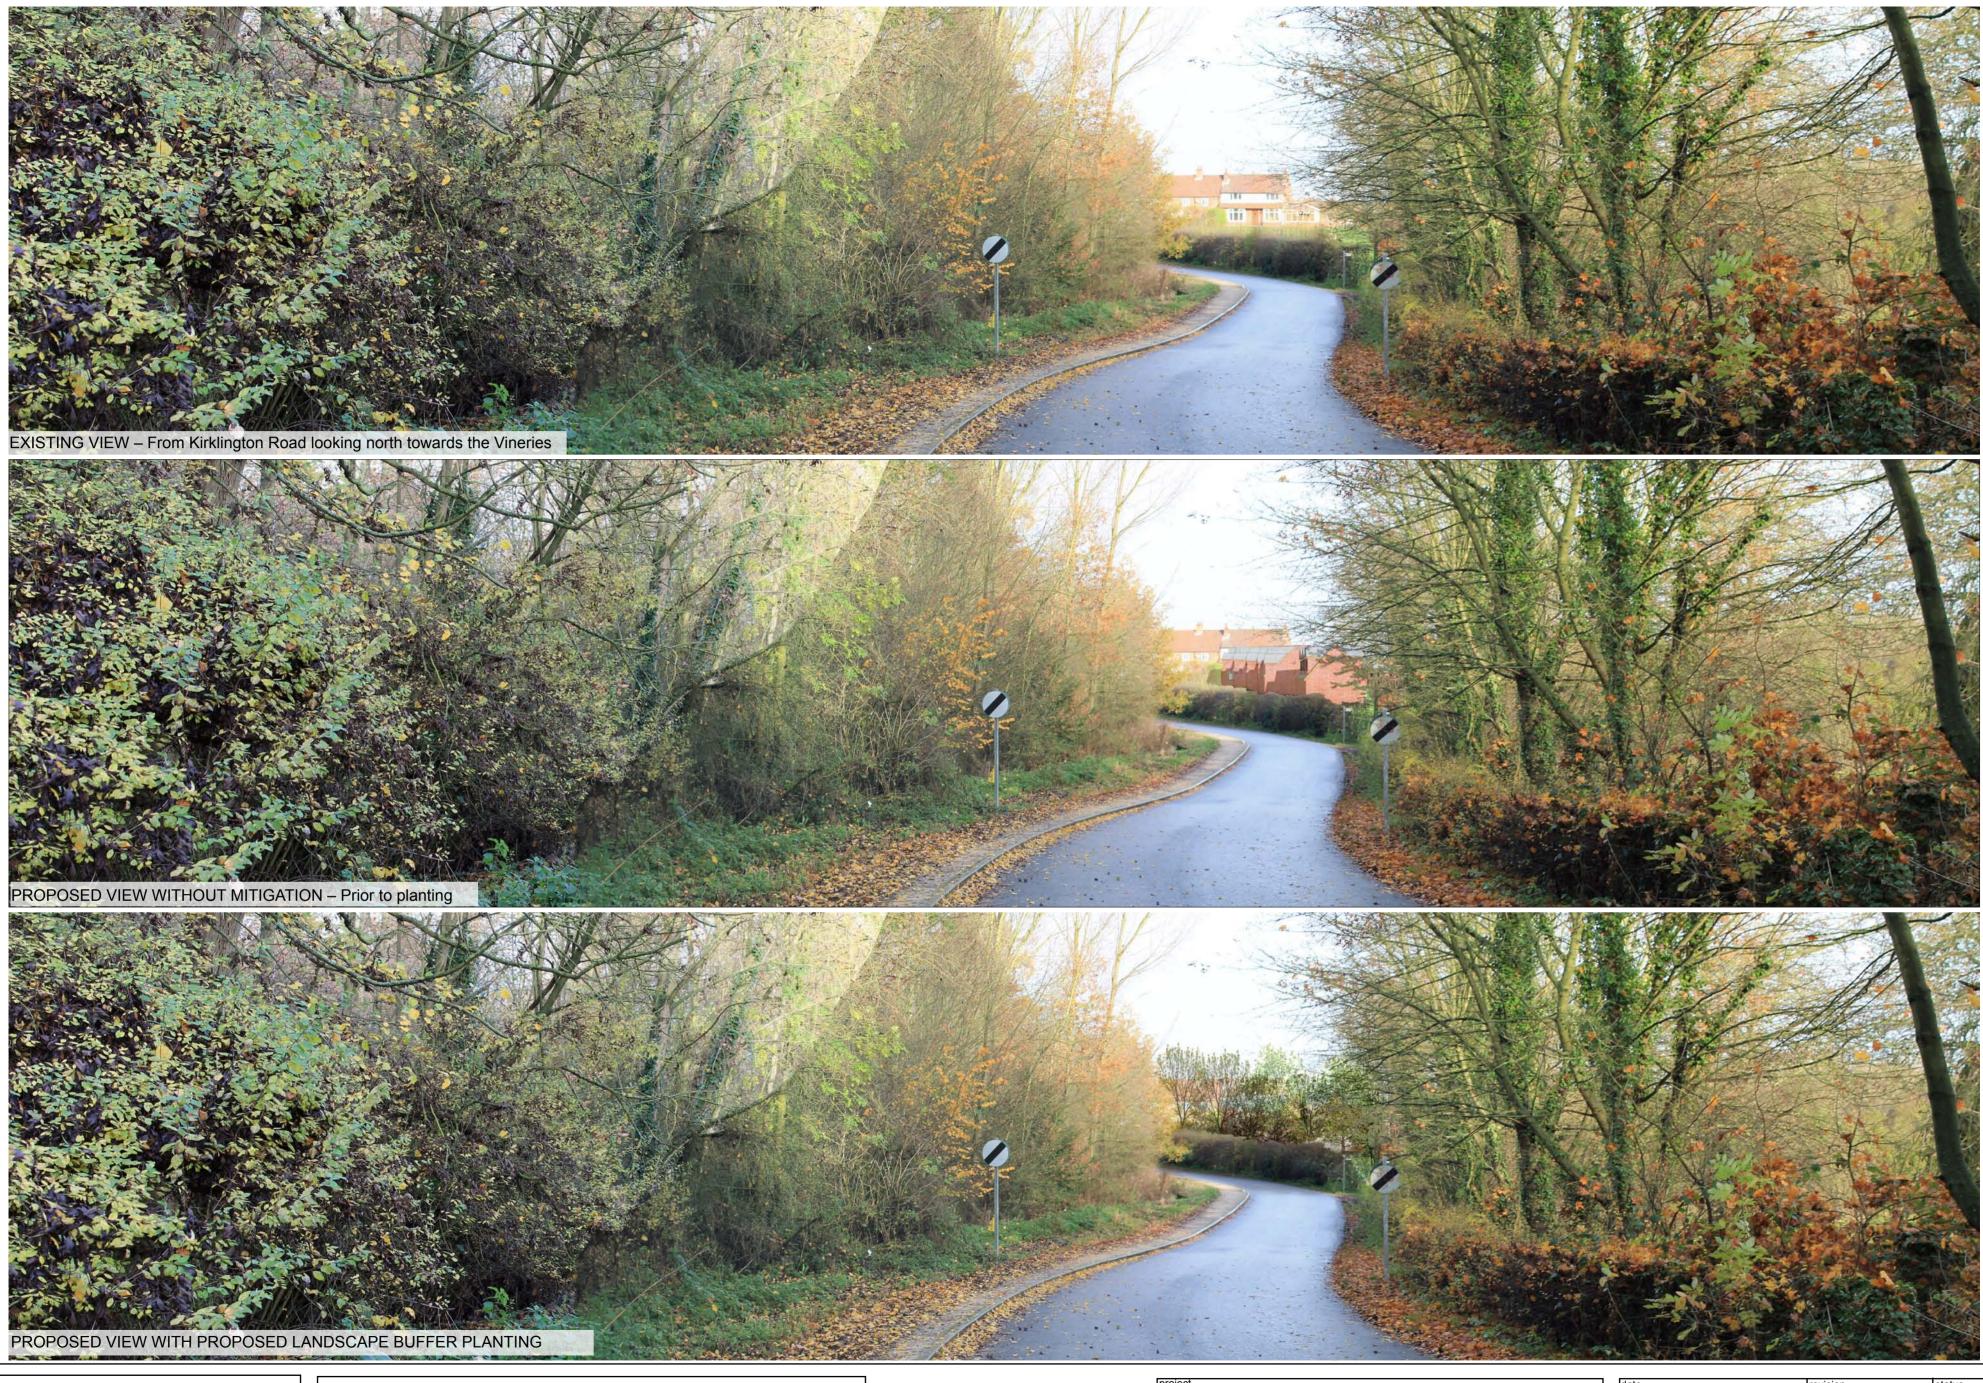

| project        | Kirklington Road, Southwell<br>Nottinghamshire |  |
|----------------|------------------------------------------------|--|
| drawing title  | Visualisation for North Viewpoint              |  |
| drawing number | INCLA_N106 VP02                                |  |

| date   |                  | revision  | status |
|--------|------------------|-----------|--------|
|        | November 2012    | 00        | FINAL  |
| client |                  |           |        |
|        | Mr and Mrs Maxey | influence |        |