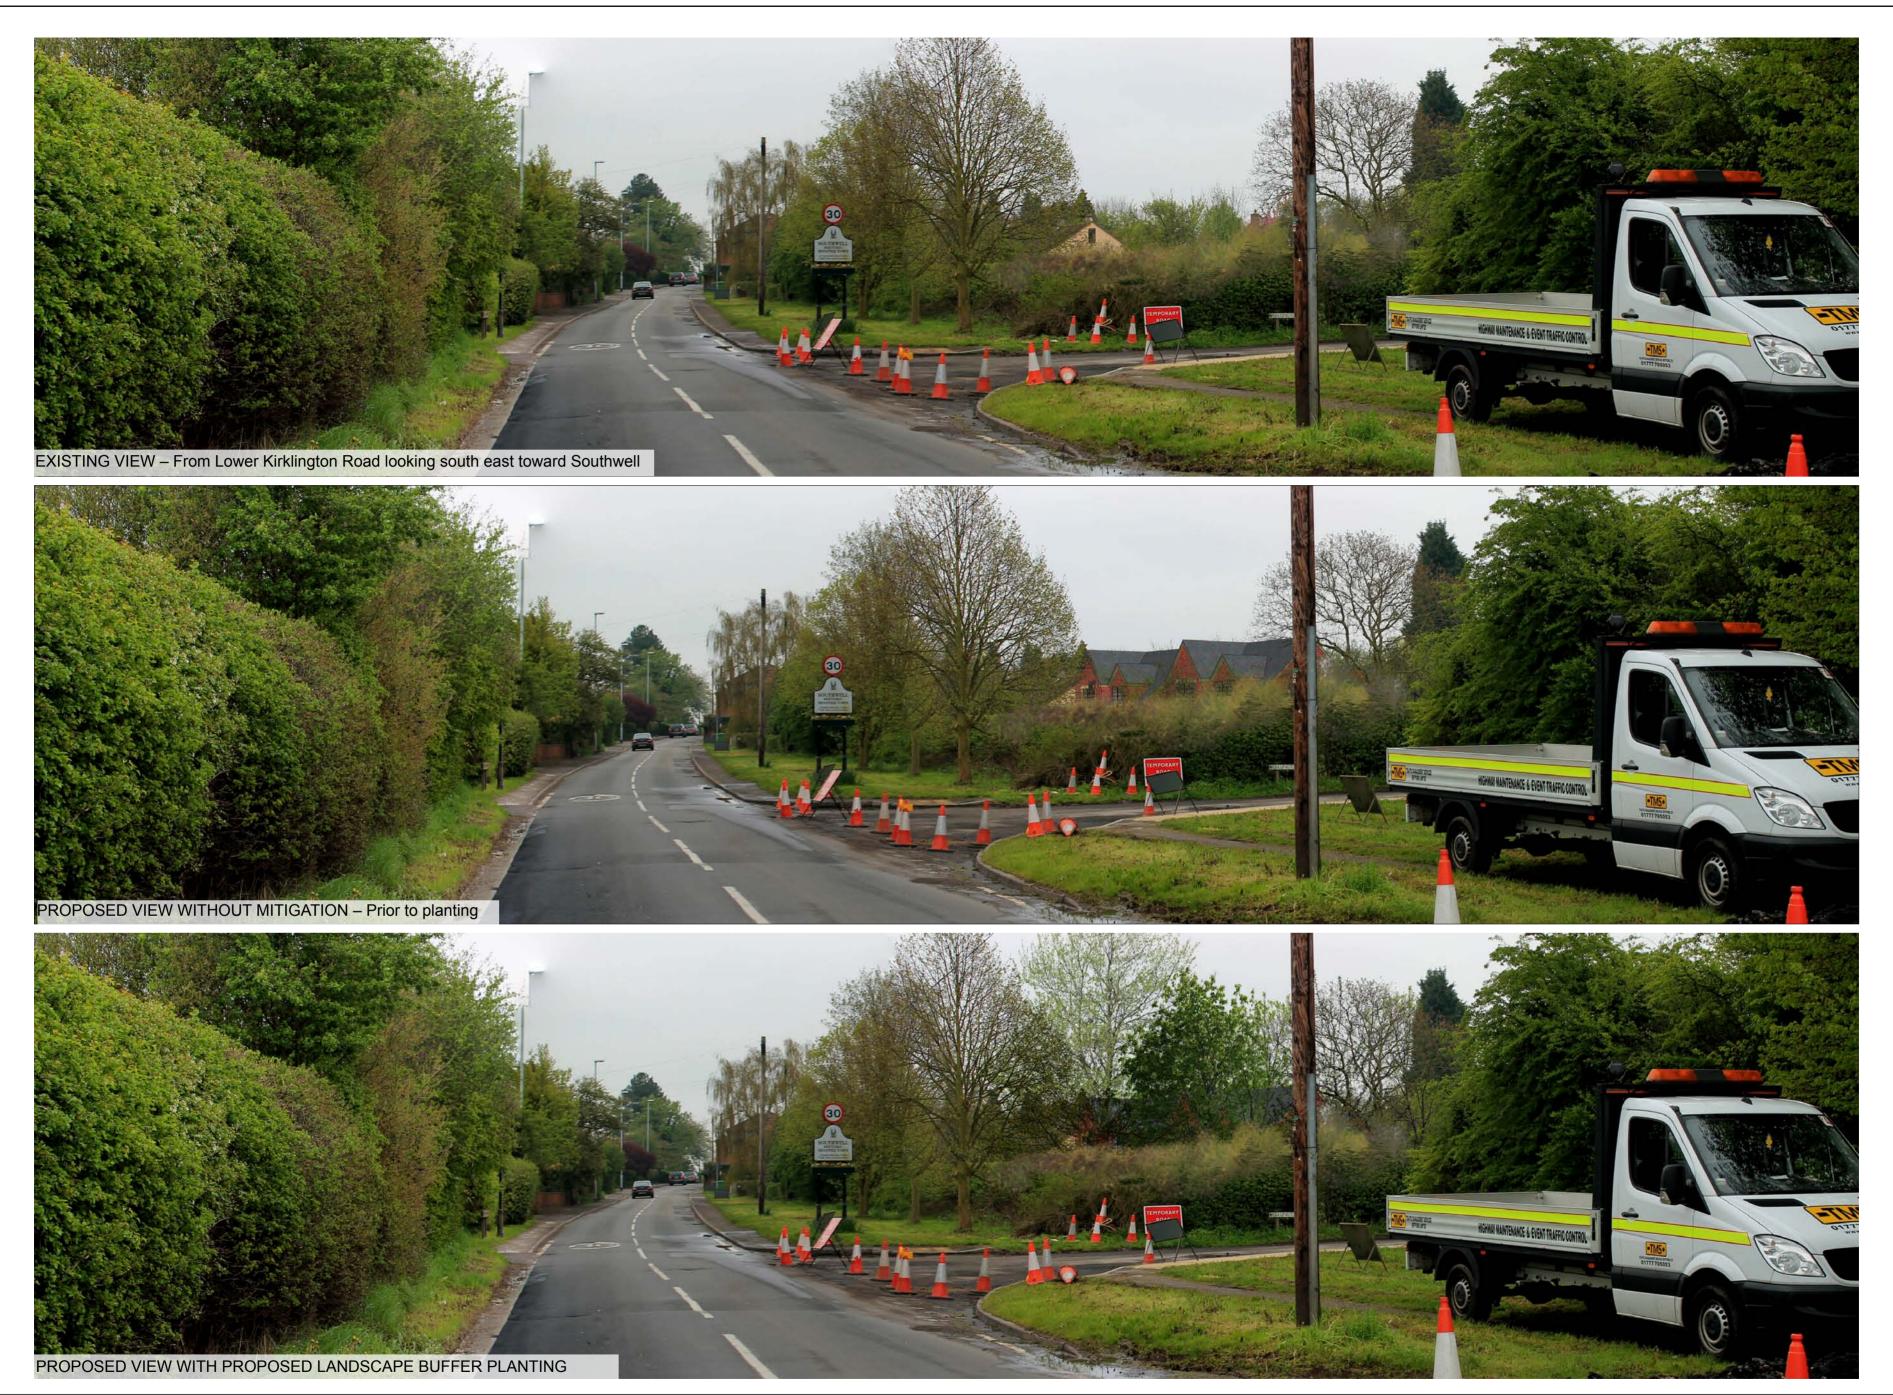

| project        | Kirklington Road, Southwell<br>Nottinghamshire |  |
|----------------|------------------------------------------------|--|
| drawing title  | Visualisation for North Viewpoint              |  |
| drawing number | INCLA_N106 VP01                                |  |

| date   |                  | revision  | status |
|--------|------------------|-----------|--------|
|        | November 2012    | 00        | FINAL  |
| client |                  |           |        |
|        | Mr and Mrs Maxey | influence |        |