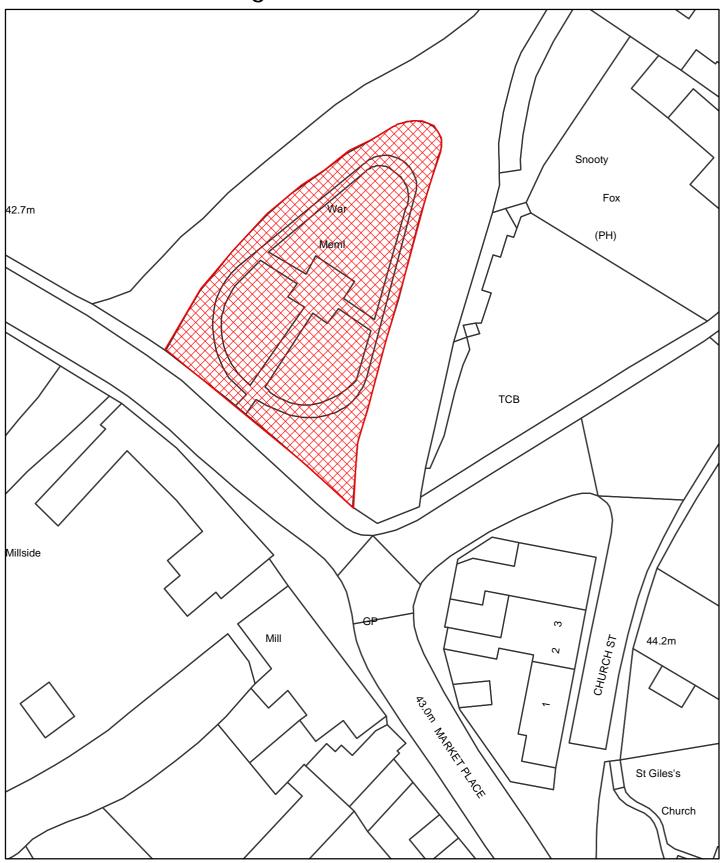

Site

The Dogs Exclusion (Newark and Sherwood District) Order 2010 The War Memorial Ollerton Map Reference DCO036

Site Area (Sq Metres): <Double click>

Date: 16th March 2010

Grid Ref: SK < Double click to insert>