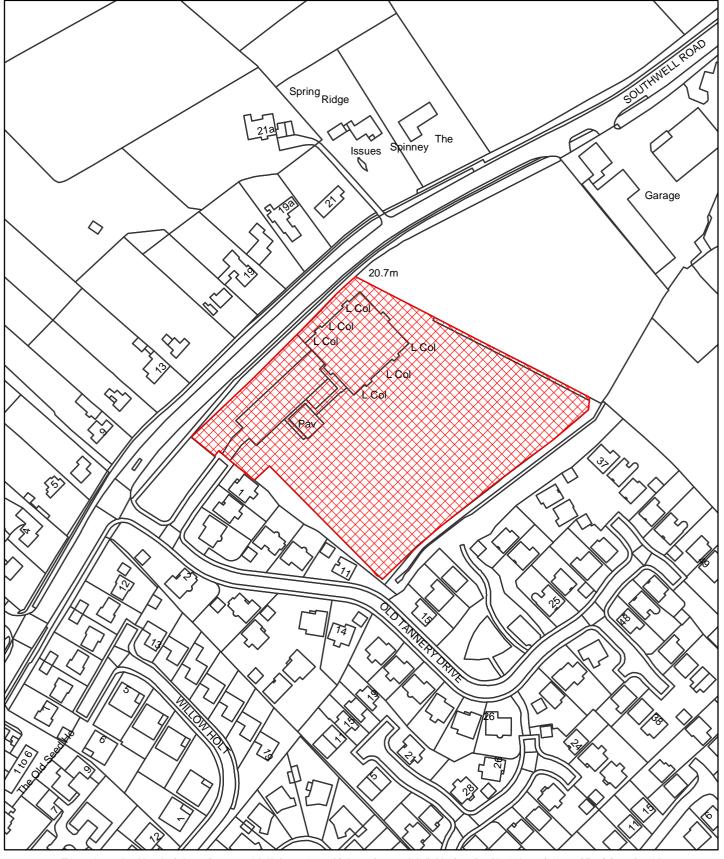

The Dogs Exclusion (Newark and Sherwood District) Order 2010 Southwell Road Sports Ground Map Reference DCO063

Site Area (Sq Metres): <Double click> Date: 16th March 2010

Grid Ref: SK < Double click to insert>

Scale: 1:1,866