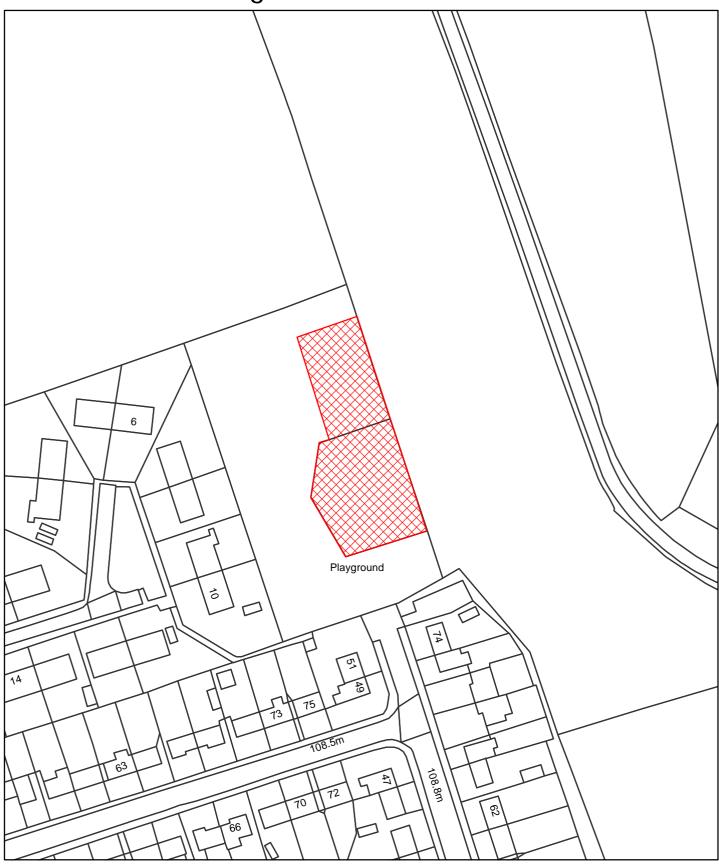

## **Dog Control Orders**

This map is reproduced from the Ordnance Survey material with the permission of Ordnance Survey on behalf of the Controller of Her Majesty's Stationery Office © Crown Copyright. Unauthorised reproduction infringes Crown Copyright and may lead to prosecution or civil proceedings. Newark and Sherwood District Council. Licence 100018606, 2006.

Site

<u>The Dogs Exclusion (Newark and Sherwood District) Order 201</u>0 <u>Sherwood Avenue (Fenced Skateboard Park & Football/Basketball Cour</u>t) <u>Map Reference DC0045</u>

| Site Area (Sq Metres): <double click=""></double> |
|---------------------------------------------------|
| Date: 16th March 2010                             |
| Grid Ref: SK < Double click to insert>            |
| Scale: 1:1,079                                    |