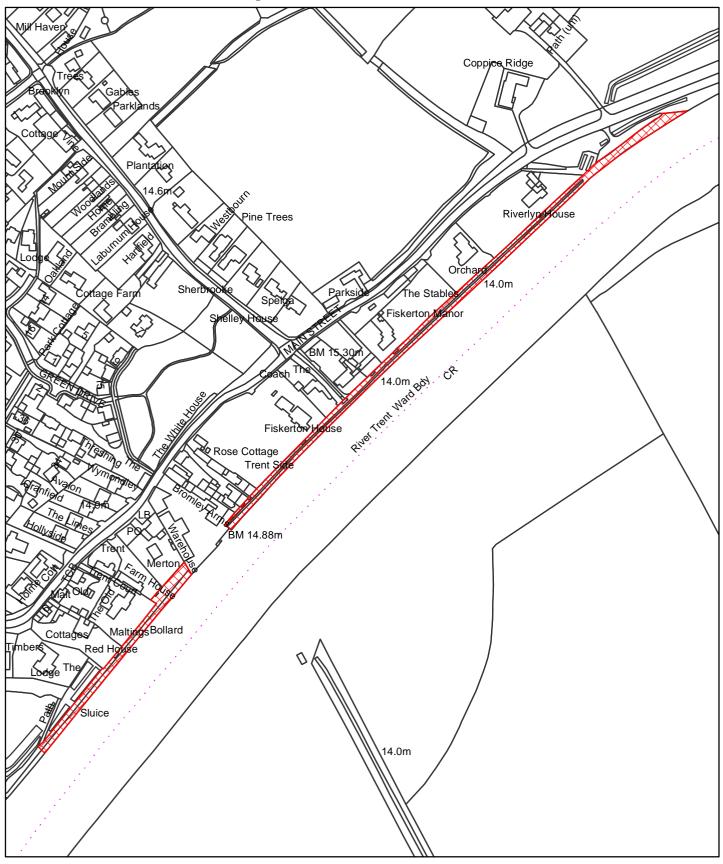

The Dogs Specified Maximum (Newark and Sherwood District) Order 2010 Riverside Footpath, Fiskerton

Map Reference DCO078

Site Area (Sq Metres): <Double click> Date: 16th March 2010

Grid Ref: SK < Double click to insert>