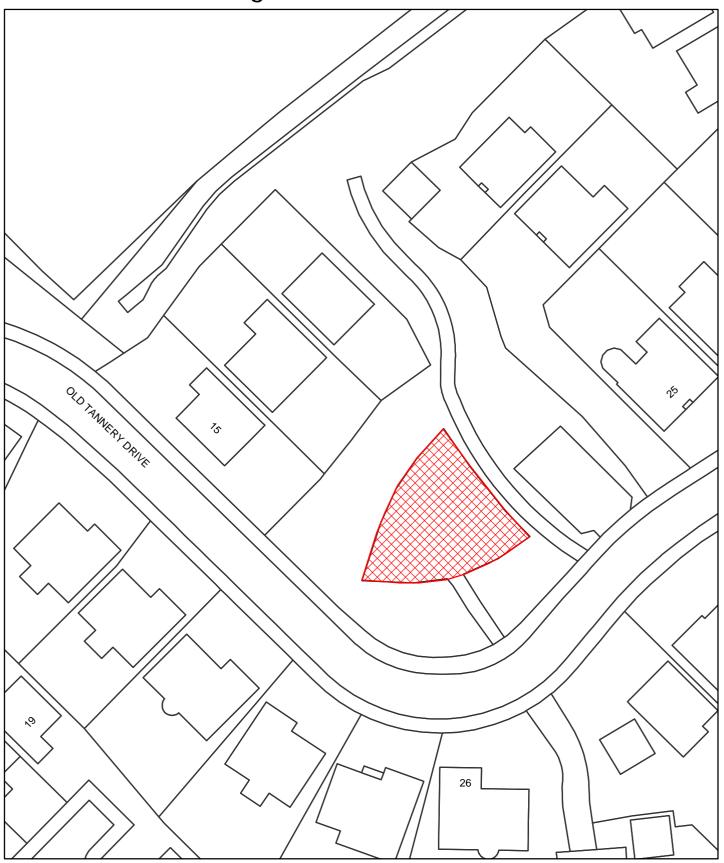

Site

The Dogs Exclusion (Newark and Sherwood District) Order 2010
Old Tannery Drive Play Area
Map Reference DC0027

Site Area (Sq Metres): <Double click>

Date: 16th March 2010

Grid Ref: SK < Double click to insert>