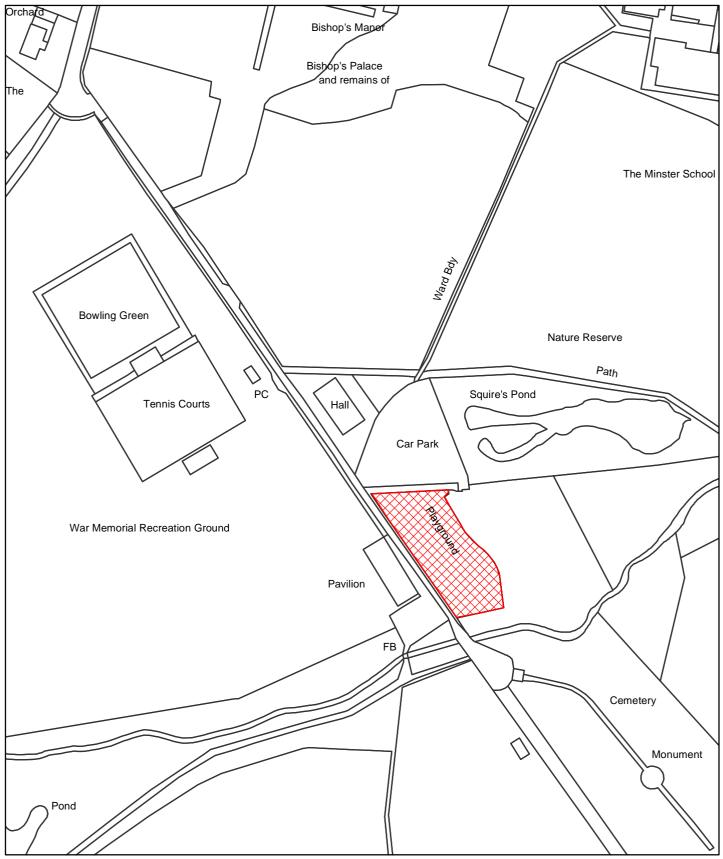

## **Dog Control Orders**

This map is reproduced from the Ordnance Survey material with the permission of Ordnance Survey on behalf of the Controller of Her Majesty's Stationery Office © Crown Copyright. Unauthorised reproduction infringes Crown Copyright and may lead to prosecution or civil proceedings. Newark and Sherwood District Council. Licence 100018606, 2006.

The Dogs Exclusion (Newark and Sherwood District) Order 2010

Memorial Park Play Area

Map Reference DC0037

Site Area (Sq Metres): <Double click>
Date: 16th March 2010

Grid Ref: SK < Double click to insert>

Scale: 1:1,446