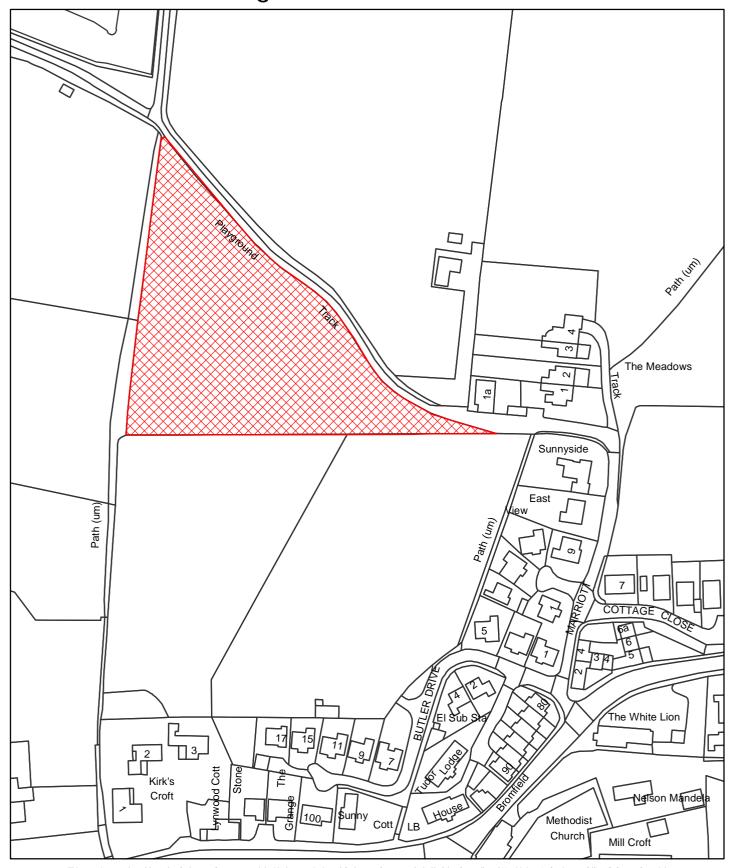

## **Dog Control Orders**

This map is reproduced from the Ordnance Survey material with the permission of Ordnance Survey on behalf of the Controller of Her Majesty's Stationery Office © Crown Copyright. Unauthorised reproduction infringes Crown Copyright and may lead to prosecution or civil proceedings. Newark and Sherwood District Council. Licence 100018606, 2006.

The Dogs Exclusion (Newark and Sherwood District) Order 2010

Marriott Lane Playing Field

Map Reference DCO044

Site Area (Sq Metres): <Double click>
Date: 16th March 2010
Grid Ref: SK <Double click to insert>

Scale: 1:1,542