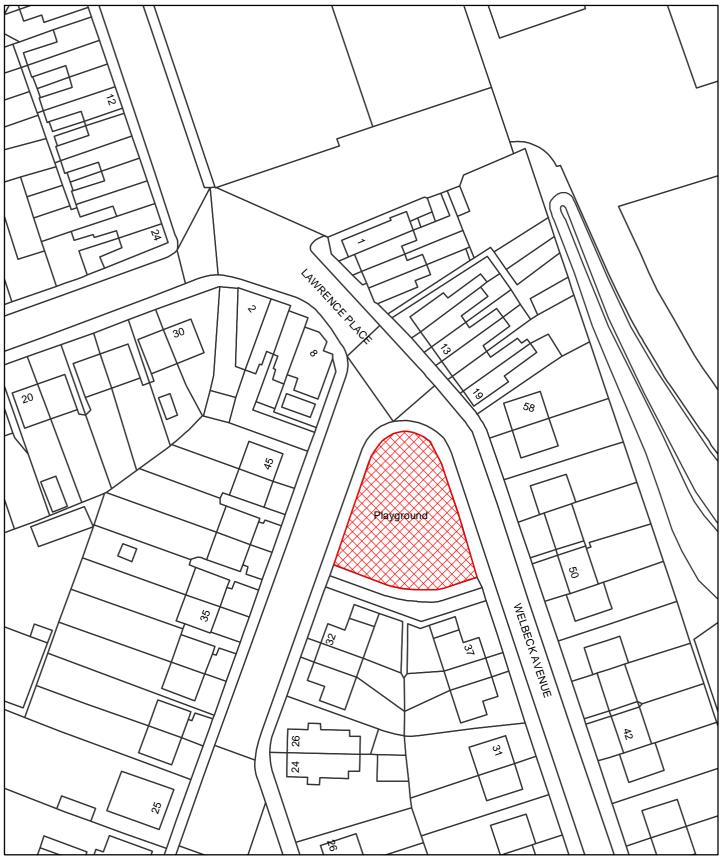

The Dogs Exclusion (Newark and Sherwood District) Order 2010

<u>Lawrence Street Play Area</u>

Map Reference DCO010

Site Area (Sq Metres): <Double click>

Date: 16th March 2010

Grid Ref: SK < Double click to insert>

Scale: 1:747