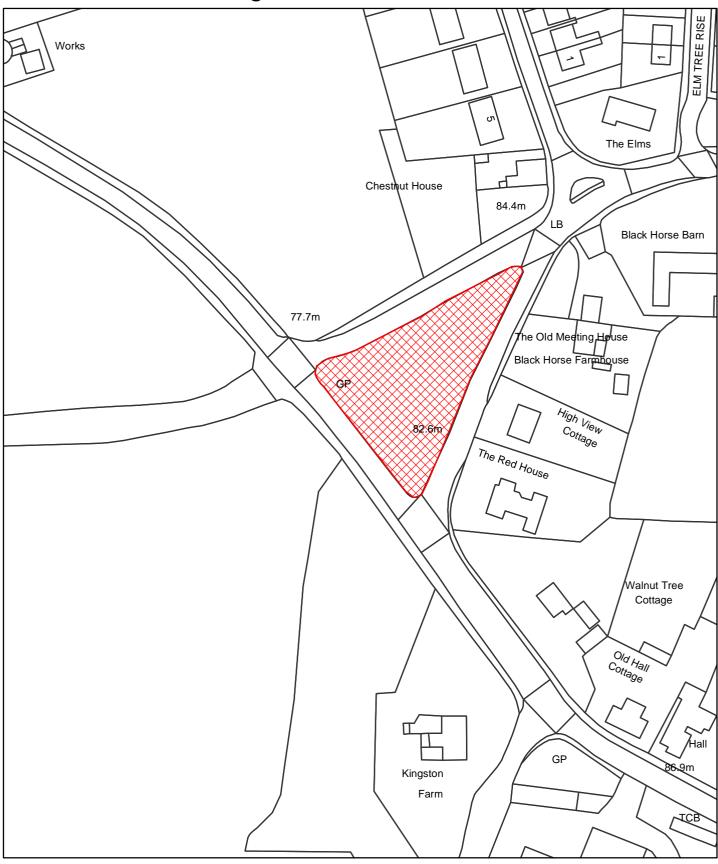

Site

The Dogs Exclusion (Newark and Sherwood District) Order 2010 Kneesall Village Green Map Reference DCO060

| Site Area (Sq Metres): <double click=""></double> |
|---------------------------------------------------|
| Date: 16th March 2010                             |
| Grid Ref: SK < Double click to insert>            |
| Scale: 1:1,210                                    |
|                                                   |