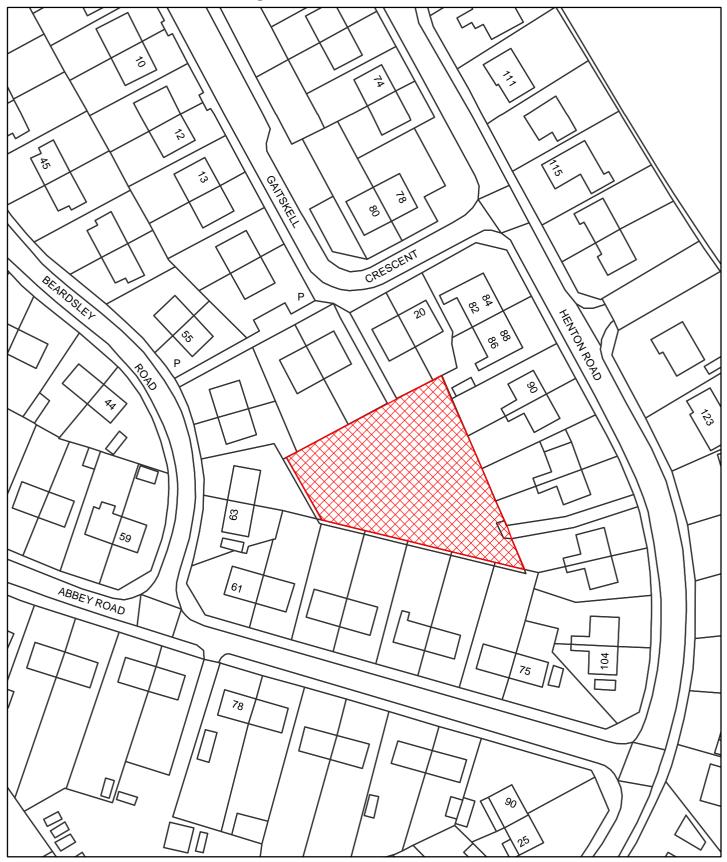

## **Dog Control Orders**

This map is reproduced from the Ordnance Survey material with the permission of Ordnance Survey on behalf of the Controller of Her Majesty's Stationery Office © Crown Copyright. Unauthorised reproduction infringes Crown Copyright and may lead to prosecution or civil proceedings. Newark and Sherwood District Council. Licence 100018606, 2006.

<u>The Dogs on Leads (Newark and Sherwood District) Order 2010</u> <u>Henton Road Playground</u> <u>Map Reference DC0081</u>

| Site Area (Sq Metres): <double click=""></double> |
|---------------------------------------------------|
| Date: 16th March 2010                             |
| Grid Ref: SK < Double click to insert>            |
| Scale: 1:904                                      |
|                                                   |