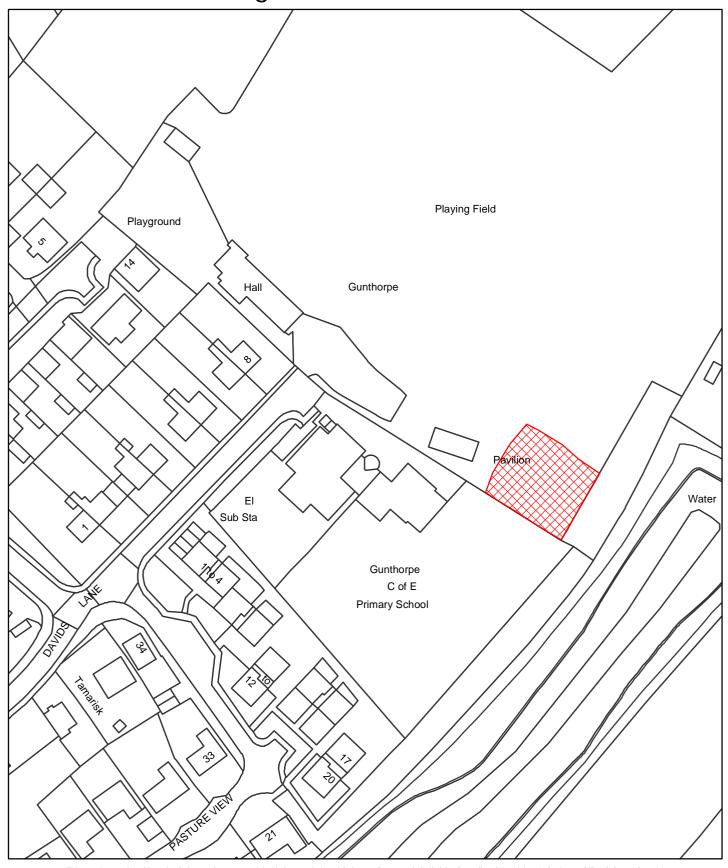

## Dog Control Orders

This map is reproduced from the Ordnance Survey material with the permission of Ordnance Survey on behalf of the Controller of Her Majesty's Stationery Office © Crown Copyright. Unauthorised reproduction infringes Crown Copyright and may lead to prosecution or civil proceedings. Newark and Sherwood District Council. Licence 100018606, 2006.

The Dogs Exclusion (Newark and Sherwood District) Order 2012

Gunthorpe Playpark, Davids Lane Playing Field

Map Reference DCO095

Site Area (Sq Metres): <Double click>

Date: 25th July 2011

Grid Ref: SK < Double click to insert>

Scale: 1:1,092