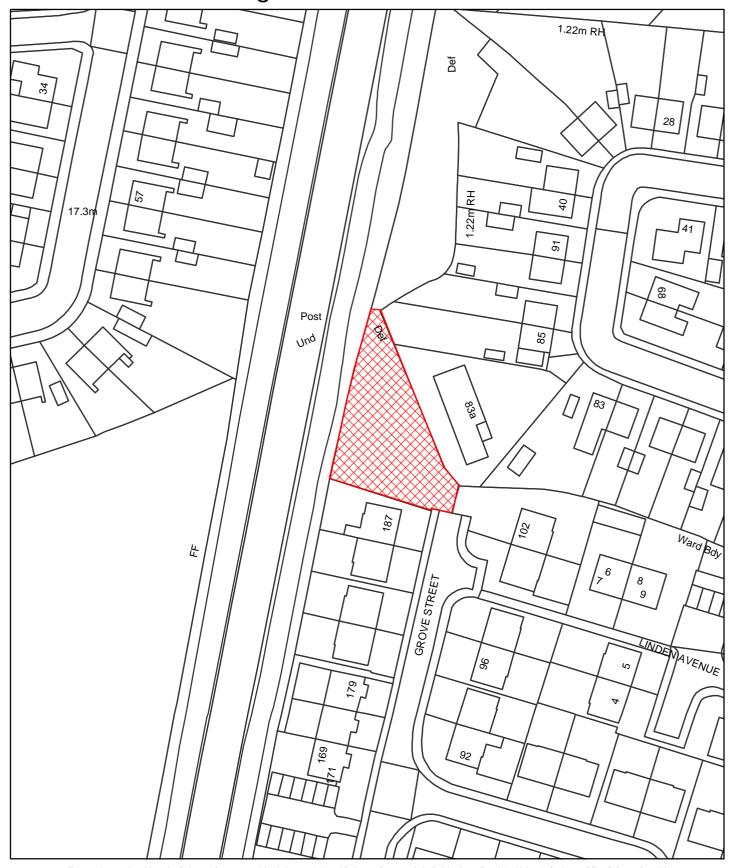

The Dogs Exclusion (Newark and Sherwood District) Order 2010 **Grove Street Play Area** Map Reference DCO006

Site Area (Sq Metres): <Double click>

Date: 16th March 2010

Grid Ref: SK < Double click to insert>

Scale: 1:868