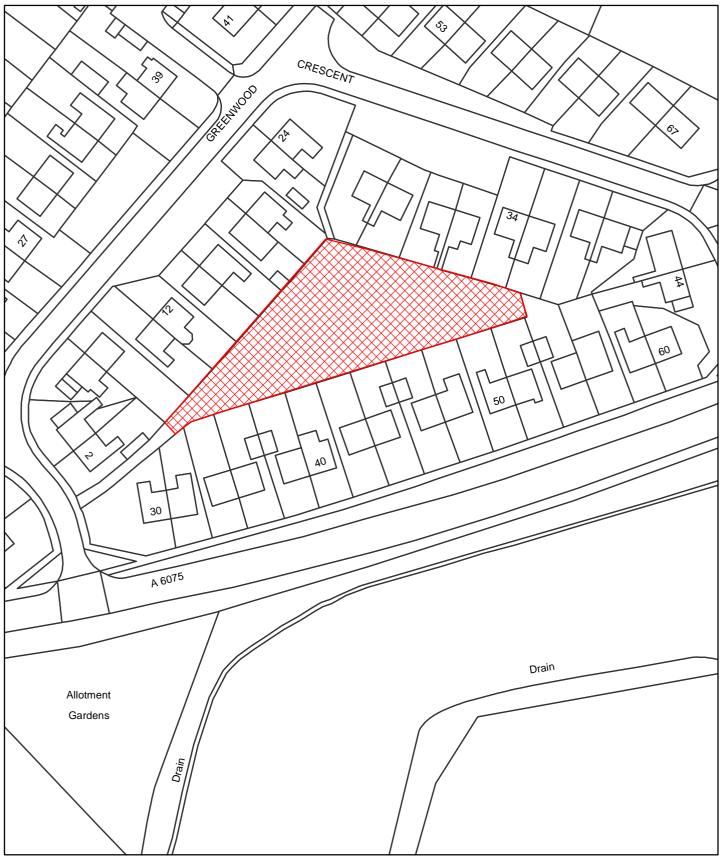

## **Dog Control Orders**

This map is reproduced from the Ordnance Survey material with the permission of Ordnance Survey on behalf of the Controller of Her Majesty's Stationery Office © Crown Copyright. Unauthorised reproduction infringes Crown Copyright and may lead to prosecution or civil proceedings. Newark and Sherwood District Council. Licence 100018606, 2006.

The Dogs Exclusion (Newark and Sherwood District) Order 2010 **Greenwood Crescent Play Area** Map Reference DCO030

Site Area (Sq Metres): <Double click>

Date: 16th March 2010

Grid Ref: SK < Double click to insert>

Scale: 1:944