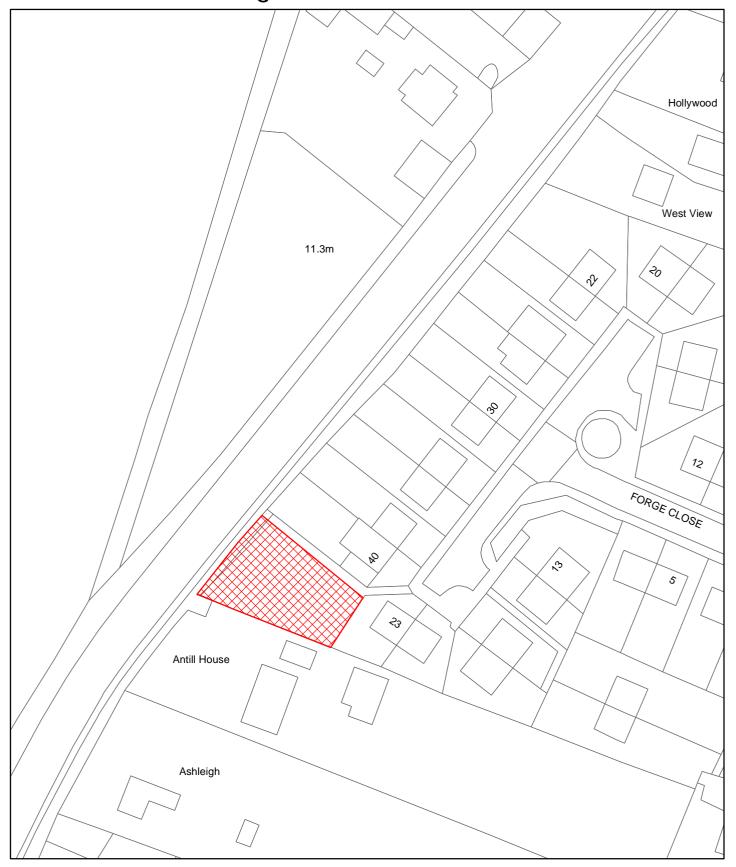

## **Dog Control Orders**

This map is reproduced from the Ordnance Survey material with the permission of Ordnance Survey on behalf of the Controller of Her Majesty's Stationery Office © Crown Copyright. Unauthorised reproduction infringes Crown Copyright and may lead to prosecution or civil proceedings. Newark and Sherwood District Council. Licence 100018606, 2006.

Site

The Dogs Exclusion (Newark and Sherwood District) Order 2012

Forge Close Play Area, South Muskham

Map Reference DCO109

Site Area (Sq Metres): <Double click>

Date: 25th July 2011

Grid Ref: SK < Double click to insert>

Scale: 1:806