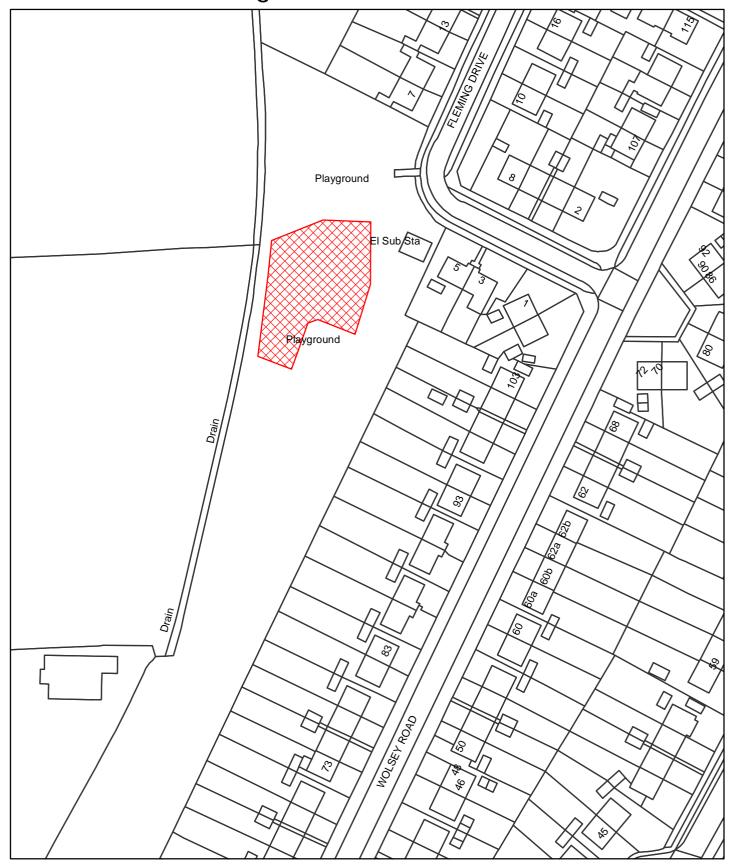

## **Dog Control Orders**

This map is reproduced from the Ordnance Survey material with the permission of Ordnance Survey on behalf of the Controller of Her Majesty's Stationery Office © Crown Copyright. Unauthorised reproduction infringes Crown Copyright and may lead to prosecution or civil proceedings. Newark and Sherwood District Council. Licence 100018606, 2006.

The Dogs Exclusion (Newark and Sherwood District) Order 2010 Fleming Drive Play Area Map Reference DCO012

Site Area (Sq Metres): <Double click>

Date: 16th March 2010

Grid Ref: SK < Double click to insert>

Scale: 1:1,055