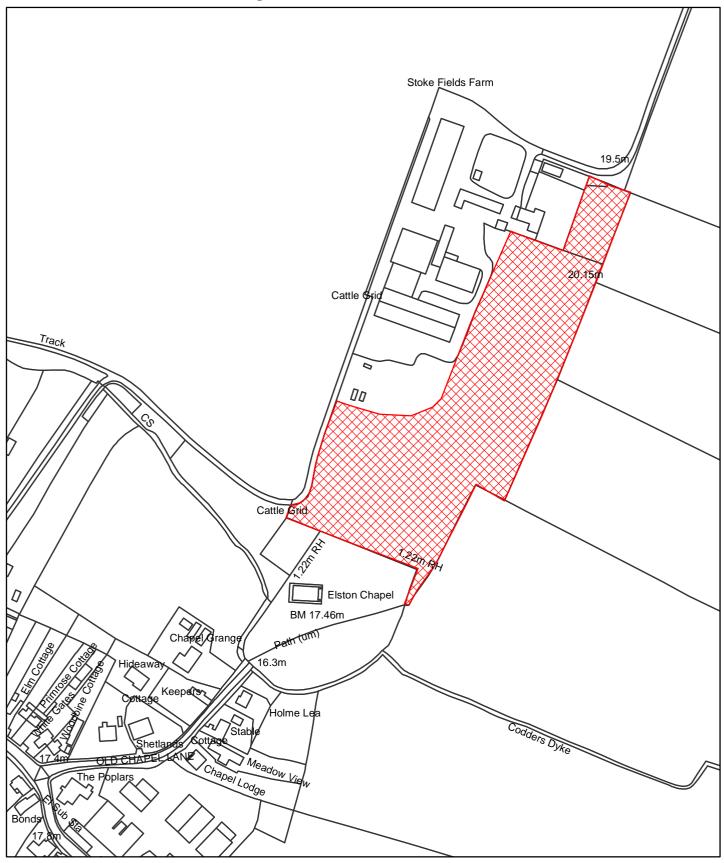

Site

<u>The Dogs on Leads (Newark and Sherwood District) Order 2012</u> <u>Stokefield Farm, Elston</u> <u>Map Reference DCO110</u>

| Site Area (Sq Metres): <double click=""></double> |
|---------------------------------------------------|
| Date: 25th July 2011                              |
| Grid Ref: SK < Double click to insert>            |
| Scale: 1:2,355                                    |