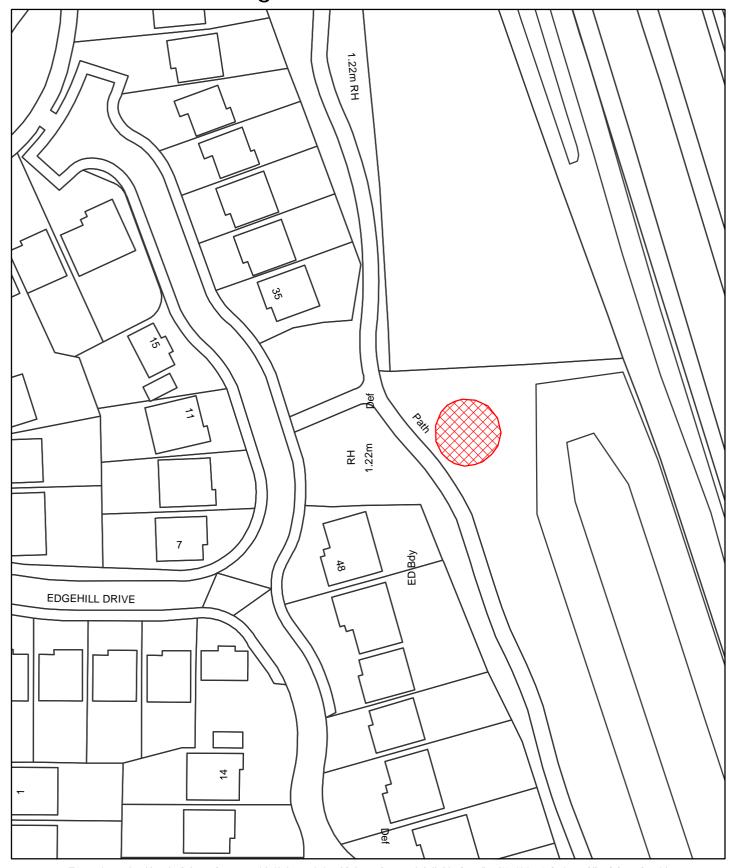

The Dogs Exclusion (Newark and Sherwood District) Order 2010 **Edgehill Drive Play Area** Map Reference DCO015

Site Area (Sq Metres): <Double click>

Date: 16th March 2010

Grid Ref: SK < Double click to insert>

Scale: 1:706