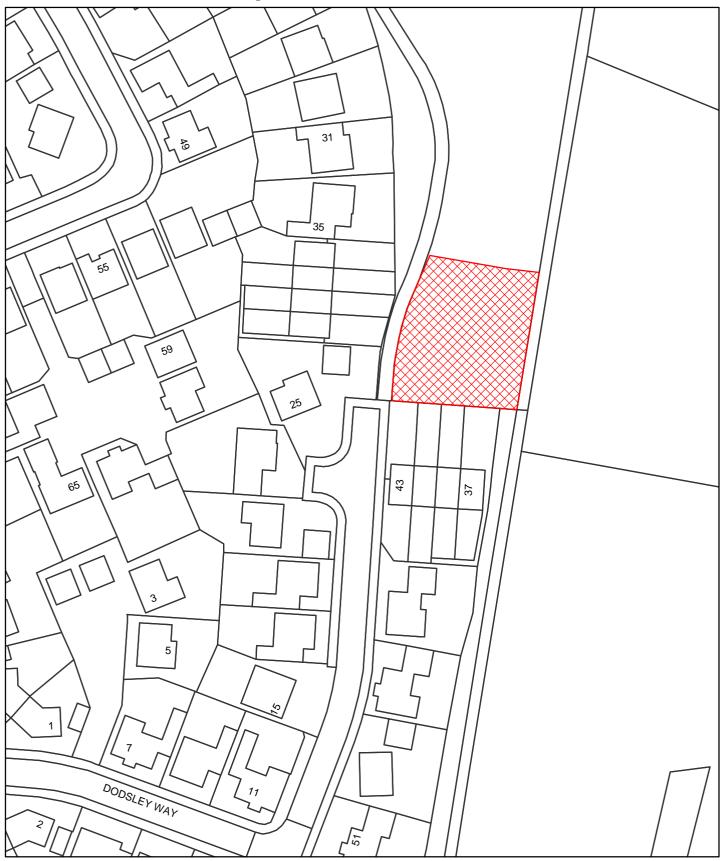

## **Dog Control Orders**

This map is reproduced from the Ordnance Survey material with the permission of Ordnance Survey on behalf of the Controller of Her Majesty's Stationery Office © Crown Copyright. Unauthorised reproduction infringes Crown Copyright and may lead to prosecution or civil proceedings. Newark and Sherwood District Council. Licence 100018606, 2006.

Site

<u>The Dogs Exclusion (Newark and Sherwood District) Order 2010</u> <u>Dodsley Way Play Area</u> <u>Map Reference DC0021</u>

| Site Area (Sq Metres): <double click=""></double> |
|---------------------------------------------------|
| Date: 16th March 2010                             |
| Grid Ref: SK < Double click to insert>            |
| Scale: 1:800                                      |