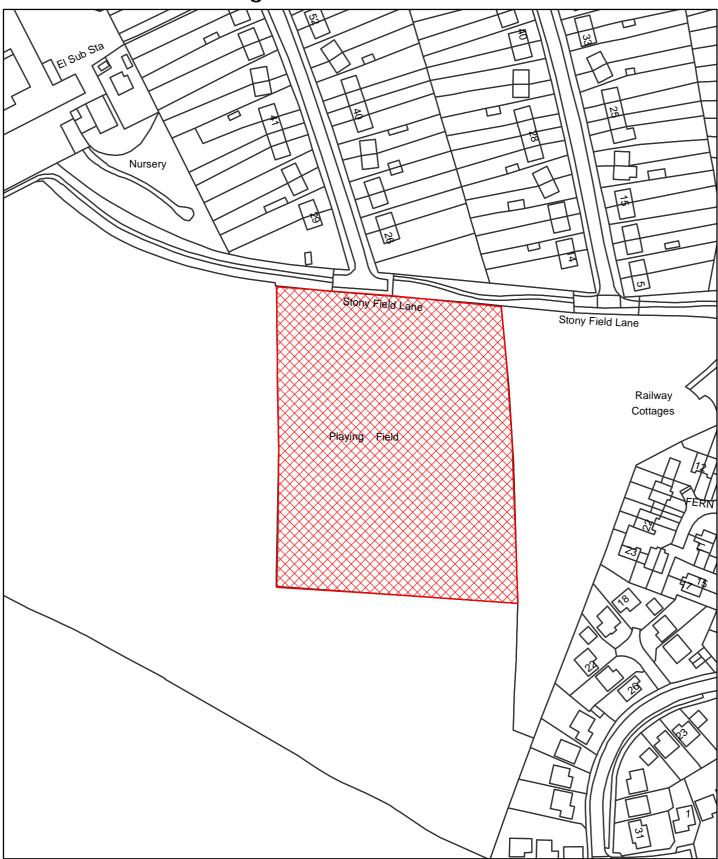

Site

<u>The Dogs Exclusion (Newark and Sherwood District) Order 2010</u> <u>Crompton Road Playing Field</u> <u>Map Reference DC0029</u>

| Site Area (Sq Metres): <double click=""></double> |
|---------------------------------------------------|
| Date: 16th March 2010                             |
| Grid Ref: SK < Double click to insert>            |
| Scale: 1:1,627                                    |
|                                                   |