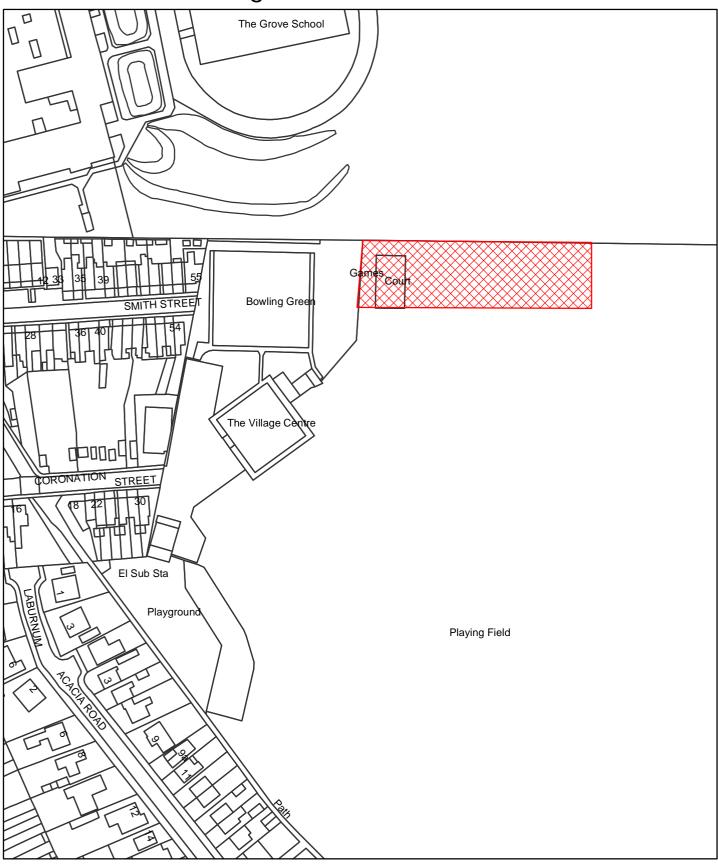

Site

<u>The Dogs Exclusion (Newark and Sherwood District) Order 2012</u> <u>Coronation Street Multi Use Games Areas</u> <u>Map Reference DCO093</u>

| Site Area (Sq Metres): <double click=""></double> |
|---------------------------------------------------|
| Date: 25th July 2011                              |
| Grid Ref: SK < Double click to insert>            |
| Scale: 1:1,534                                    |
|                                                   |