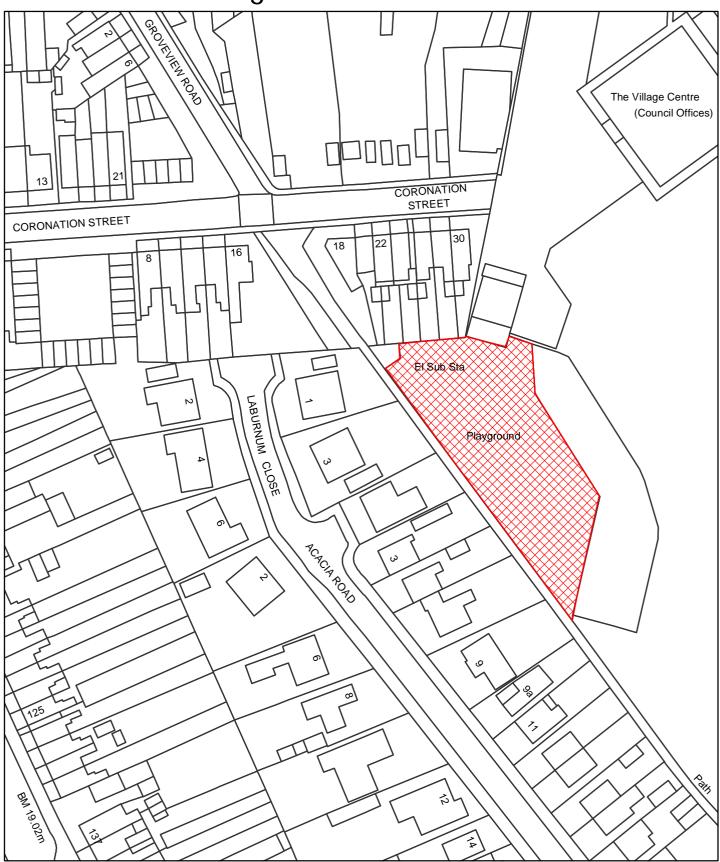

Site

<u>The Dogs Exclusion (Newark and Sherwood District) Order 2010</u> <u>Coronation Street Play Area</u> <u>Map Reference DCO040</u>

| Site Area (Sq Metres): <double click=""></double> |
|---------------------------------------------------|
| Date: 16th March 2010                             |
| Grid Ref: SK < Double click to insert>            |
| Scale: 1:853                                      |
|                                                   |