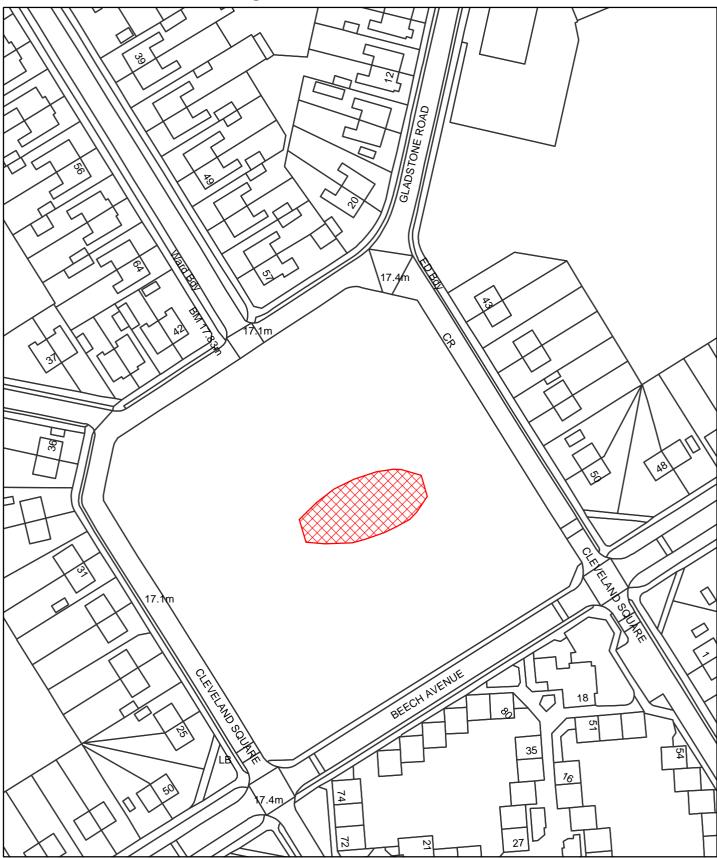

Site

<u>The Dogs Exclusion (Newark and Sherwood District) Order 201</u>0 <u>Cleveland Square Play Area</u> Map Reference DCO009

| Site Area (Sq Metres): <double click=""></double> |
|---------------------------------------------------|
| Date: 16th March 2010                             |
| Grid Ref: SK < Double click to insert>            |
| Scale: 1:1,174                                    |