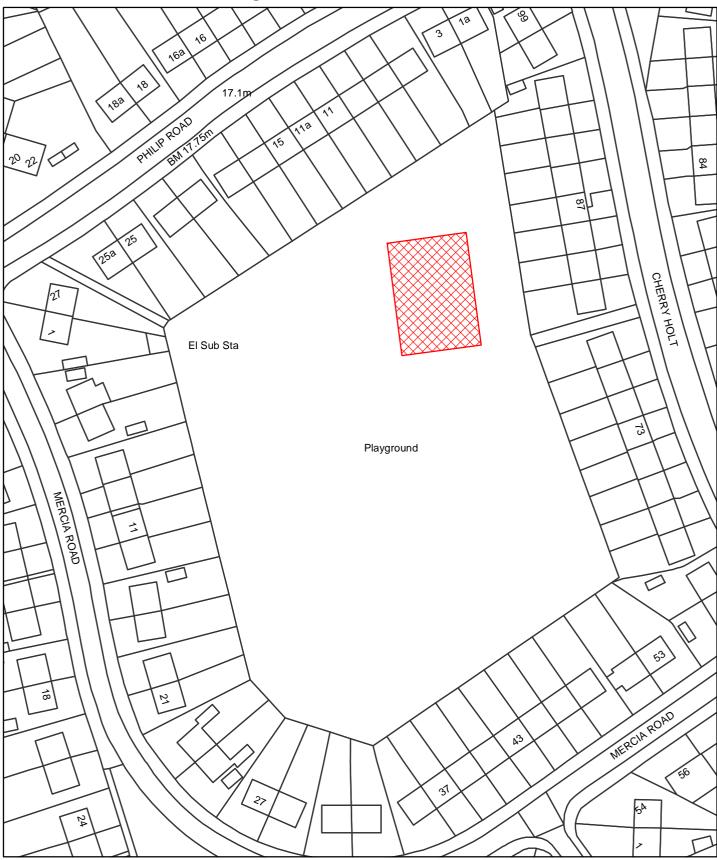

Site

The Dogs Exclusion (Newark and Sherwood District) Order 2010 Cherry Holt Play Area Map Reference DCO011

| Site Area (Sq Metres): <double click=""></double> |
|---------------------------------------------------|
| Date: 16th March 2010                             |
| Grid Ref: SK < Double click to insert>            |
| Scale: 1:930                                      |