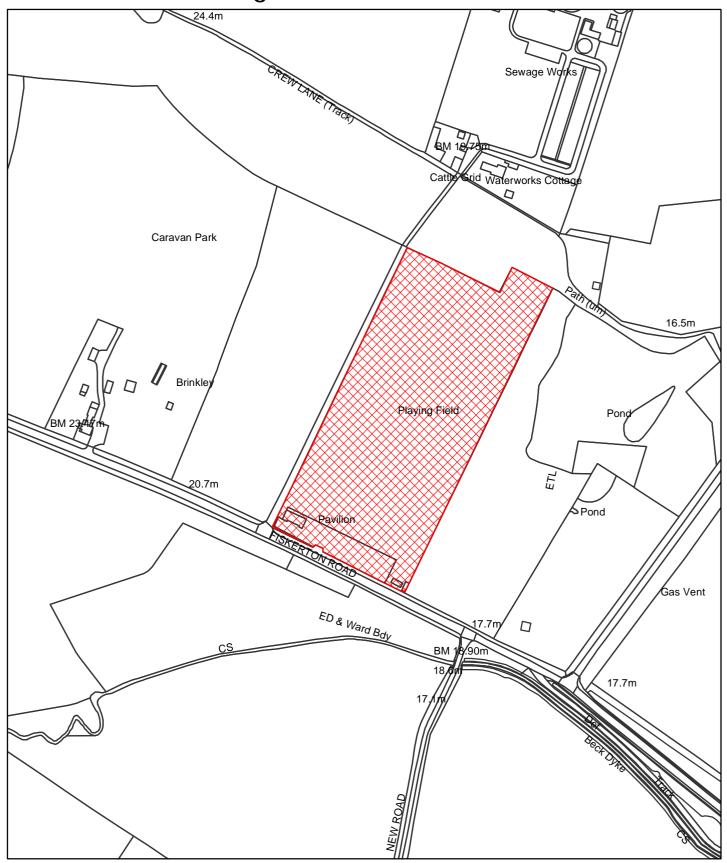

The Dogs Exclusion (Newark and Sherwood District) Order 2010

Centenary Playing Fields

Map Reference DC0071

Site Area (Sq Metres): <Double click>
Date: 16th March 2010

Grid Ref: SK < Double click to insert>

Scale: 1:3,319