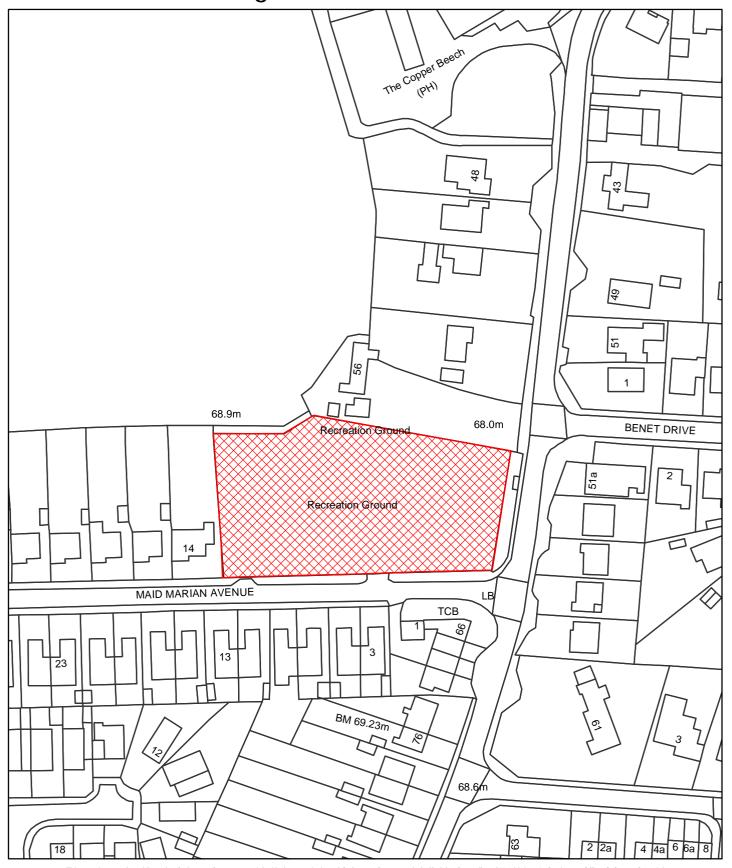

The Dogs Exclusion (Newark and Sherwood District) Order 2010 **Brewery Playing Field** Map Reference DCO028

Site Area (Sq Metres): <Double click>

Date: 16th March 2010

Grid Ref: SK < Double click to insert>

Scale: 1:1,142