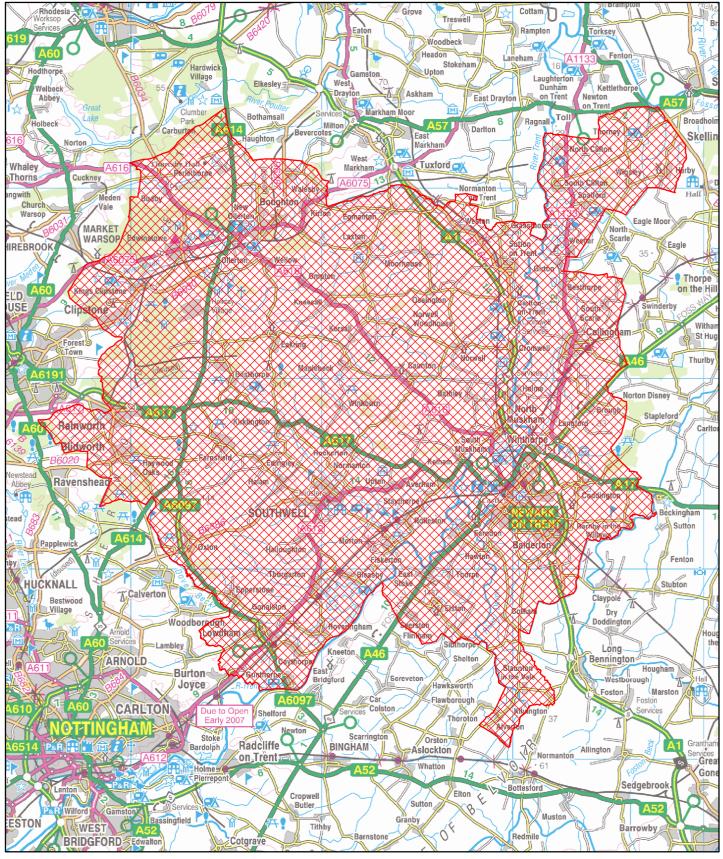

The Fouling of Land by Dogs (Newark and Sherwood District) Order 2010 Map Reference DC0088

| Site Area (Sq Metres): <double click=""></double> |
|---------------------------------------------------|
| Date: 16th March 2010                             |
| Grid Ref: SK < Double click to insert>            |
| Scale: 1:198,687                                  |